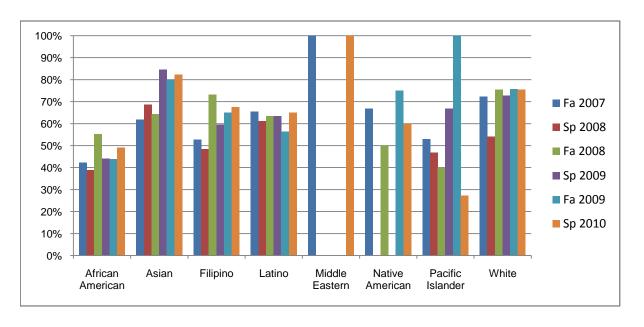

Chabot Success Rates By Ethnicity and Semester Course: GEOG 1

| African American   Success 42% 39% 55% 44% 44% 49%   Non-Success 47% 51% 35% 41% 39% 42%   Withdrawal 11% 10% 10% 15% 17% 9%   Total Percent 100% 100% 100% 100% 100% 100% |  |  |  |  |  |  |
|----------------------------------------------------------------------------------------------------------------------------------------------------------------------------|--|--|--|--|--|--|
| Non-Success 47% 51% 35% 41% 39% 42° Withdrawal 11% 10% 10% 15% 17% 9°                                                                                                      |  |  |  |  |  |  |
| Withdrawal 11% 10% 10% 15% 17% 99                                                                                                                                          |  |  |  |  |  |  |
|                                                                                                                                                                            |  |  |  |  |  |  |
| Total Percent 100% 100% 100% 100% 100% 100%                                                                                                                                |  |  |  |  |  |  |
|                                                                                                                                                                            |  |  |  |  |  |  |
| Total Enrolled 45 49 78 68 41 5                                                                                                                                            |  |  |  |  |  |  |
| Asian                                                                                                                                                                      |  |  |  |  |  |  |
| Success 62% 68% 64% 85% 80% 82°                                                                                                                                            |  |  |  |  |  |  |
| Non-Success 25% 22% 33% 10% 8% 14                                                                                                                                          |  |  |  |  |  |  |
| Withdrawal 13% 10% 3% 6% 12% 49                                                                                                                                            |  |  |  |  |  |  |
| Total Percent 100% 100% 100% 100% 100% 100%                                                                                                                                |  |  |  |  |  |  |
| Total Enrolled 76 73 67 71 60 7                                                                                                                                            |  |  |  |  |  |  |
| Filipino                                                                                                                                                                   |  |  |  |  |  |  |
| Success 53% 48% 73% 59% 65% 67°                                                                                                                                            |  |  |  |  |  |  |
| Non-Success 45% 38% 22% 24% 18% 30°                                                                                                                                        |  |  |  |  |  |  |
| Withdrawal 3% 14% 5% 16% 18% 29                                                                                                                                            |  |  |  |  |  |  |
| Total Percent 100% 100% 100% 100% 100% 100%                                                                                                                                |  |  |  |  |  |  |
| Total Enrolled 38 29 41 37 40 4                                                                                                                                            |  |  |  |  |  |  |
| Latino                                                                                                                                                                     |  |  |  |  |  |  |
| Success 65% 61% 63% 63% 56% 65°                                                                                                                                            |  |  |  |  |  |  |
| Non-Success 24% 22% 28% 25% 27% 28°                                                                                                                                        |  |  |  |  |  |  |
| Withdrawal 11% 16% 9% 12% 16% 7°                                                                                                                                           |  |  |  |  |  |  |
| Total Percent 100% 100% 100% 100% 100% 100%                                                                                                                                |  |  |  |  |  |  |
| Total Enrolled 101 85 109 104 110 14                                                                                                                                       |  |  |  |  |  |  |
| Middle Eastern                                                                                                                                                             |  |  |  |  |  |  |
| Success 100% 0% 0% 0% 0% 100 <sup>o</sup>                                                                                                                                  |  |  |  |  |  |  |
| Non-Success 0% 0% 0% 0% 0% 0°                                                                                                                                              |  |  |  |  |  |  |
| Withdrawal 0% 0% 0% 0% 0% 0°                                                                                                                                               |  |  |  |  |  |  |

|                  | Total Percent  | 100% | 0%   | 0%   | 0%   | 0%   | 100% |  |
|------------------|----------------|------|------|------|------|------|------|--|
|                  | Total Enrolled | 3    | 0    | 0    | 0    | 0    | 1    |  |
| Native Ar        | nerican        |      |      |      |      |      |      |  |
|                  | Success        | 67%  | 0%   | 50%  | 0%   | 75%  | 60%  |  |
|                  | Non-Success    | 33%  | 100% | 50%  | 100% | 0%   | 20%  |  |
|                  | Withdrawal     | 0%   | 0%   | 0%   | 0%   | 25%  | 20%  |  |
|                  | Total Percent  | 100% | 100% | 100% | 100% | 100% | 100% |  |
|                  | Total Enrolled | 6    | 1    | 2    | 1    | 4    | 5    |  |
| Pacific Islander |                |      |      |      |      |      |      |  |
|                  | Success        | 53%  | 47%  | 40%  | 67%  | 100% | 27%  |  |
|                  | Non-Success    | 29%  | 40%  | 47%  | 17%  | 0%   | 64%  |  |
|                  | Withdrawal     | 18%  | 13%  | 13%  | 17%  | 0%   | 9%   |  |
|                  | Total Percent  | 100% | 100% | 100% | 100% | 100% | 100% |  |
|                  | Total Enrolled | 17   | 15   | 15   | 18   | 6    | 11   |  |
| White            |                |      |      |      |      |      |      |  |
|                  | Success        | 72%  | 54%  | 75%  | 73%  | 76%  | 75%  |  |
|                  | Non-Success    | 21%  | 29%  | 19%  | 17%  | 11%  | 17%  |  |
|                  | Withdrawal     | 7%   | 17%  | 6%   | 10%  | 13%  | 7%   |  |
|                  | Total Percent  | 100% | 100% | 100% | 100% | 100% | 100% |  |
|                  | Total Enrolled | 72   | 63   | 81   | 77   | 70   | 81   |  |