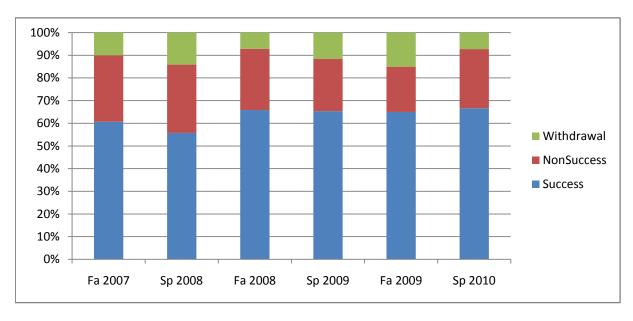

Chabot Success, Non-Success, and Withdrawal Rates By Semester Course: GEOG 1

|                | Fa 2007 | Sp 2008 | Fa 2008 | Sp 2009 | Fa 2009 | Sp 2010 |
|----------------|---------|---------|---------|---------|---------|---------|
| Success        | 61%     | 56%     | 66%     | 65%     | 65%     | 67%     |
| Non-Success    | 29%     | 30%     | 27%     | 23%     | 20%     | 26%     |
| Withdrawal     | 10%     | 14%     | 7%      | 12%     | 15%     | 7%      |
| Total Percent  | 100%    | 100%    | 100%    | 100%    | 100%    | 100%    |
| Total Enrolled | 389     | 348     | 433     | 413     | 366     | 440     |