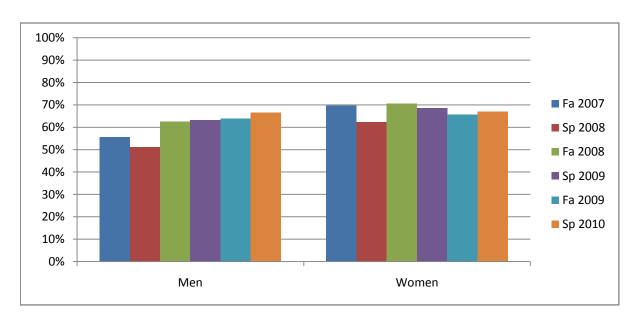

Chabot Success Rates By Gender and Semester Course: GEOG 1

|                | Fa 2007 | Sp 2008 | Fa 2008 | Sp 2009 | Fa 2009 | Sp 2010 |
|----------------|---------|---------|---------|---------|---------|---------|
| Men            |         |         |         |         |         |         |
| Success        | 56%     | 51%     | 63%     | 63%     | 64%     | 67%     |
| Non-Success    | 34%     | 35%     | 32%     | 24%     | 18%     | 26%     |
| Withdrawal     | 10%     | 14%     | 5%      | 13%     | 18%     | 7%      |
| Total Percent  | 100%    | 100%    | 100%    | 100%    | 100%    | 100%    |
| Total Enrolled | 234     | 207     | 262     | 236     | 183     | 236     |
| Women          |         |         |         |         |         |         |
| Success        | 70%     | 62%     | 71%     | 68%     | 66%     | 67%     |
| Non-Success    | 22%     | 22%     | 19%     | 21%     | 22%     | 26%     |
| Withdrawal     | 9%      | 15%     | 10%     | 10%     | 12%     | 7%      |
| Total Percent  | 100%    | 100%    | 100%    | 100%    | 100%    | 100%    |
| Total Enrolled | 148     | 138     | 163     | 168     | 181     | 197     |