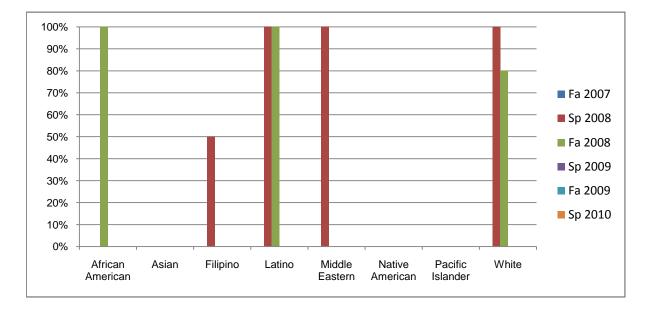

Chabot Success Rates By Ethnicity and Semester Course: GEOG 20

|           |                | Fa 2007 | Sp 2008 | Fa 2008 | Sp 2009 | Fa 2009 | Sp 2010 |
|-----------|----------------|---------|---------|---------|---------|---------|---------|
| African A | merican        |         |         |         |         |         |         |
|           | Success        | 0%      | 0%      | 100%    | 0%      | 0%      | 0%      |
|           | Non-Success    | 0%      | 0%      | 0%      | 0%      | 0%      | 0%      |
|           | Withdrawal     | 0%      | 0%      | 0%      | 0%      | 0%      | 0%      |
|           | Total Percent  | 0%      | 0%      | 100%    | 0%      | 0%      | 0%      |
|           | Total Enrolled | 0       | 0       | 2       | 0       | 0       | 0       |
| Asian     |                |         |         |         |         |         |         |
|           | Success        | 0%      | 0%      | 0%      | 0%      | 0%      | 0%      |
|           | Non-Success    | 0%      | 0%      | 0%      | 0%      | 0%      | 0%      |
|           | Withdrawal     | 0%      | 100%    | 0%      | 0%      | 0%      | 0%      |
|           | Total Percent  | 0%      | 100%    | 0%      | 0%      | 0%      | 0%      |
|           | Total Enrolled | 0       | 1       | 0       | 0       | 0       | 0       |
| Filipino  |                |         |         |         |         |         |         |
|           | Success        | 0%      | 50%     | 0%      | 0%      | 0%      | 0%      |
|           | Non-Success    | 0%      | 0%      | 0%      | 0%      | 0%      | 0%      |
|           | Withdrawal     | 0%      | 50%     | 0%      | 0%      | 0%      | 0%      |
|           | Total Percent  | 0%      | 100%    | 0%      | 0%      | 0%      | 0%      |
|           | Total Enrolled | 0       | 2       | 0       | 0       | 0       | 0       |
| Latino    |                |         |         |         |         |         |         |
|           | Success        | 0%      | 100%    | 100%    | 0%      | 0%      | 0%      |
|           | Non-Success    | 0%      | 0%      | 0%      | 0%      | 0%      | 0%      |
|           | Withdrawal     | 0%      | 0%      | 0%      | 0%      | 0%      | 0%      |
|           | Total Percent  | 0%      | 100%    | 100%    | 0%      | 0%      | 0%      |
|           | Total Enrolled | 0       | 2       | 1       | 0       | 0       | 0       |
| Middle Ea | astern         |         |         |         |         |         |         |
|           | Success        | 0%      | 100%    | 0%      | 0%      | 0%      | 0%      |
|           | Non-Success    | 0%      | 0%      | 0%      | 0%      | 0%      | 0%      |
|           | Withdrawal     | 0%      | 0%      | 0%      | 0%      | 0%      | 0%      |
|           | Total Percent  | 0%      | 100%    | 0%      | 0%      | 0%      | 0%      |
|           | Total Enrolled | 0       | 1       | 0       | 0       | 0       | 0       |
| Native Ar | nerican        |         |         |         |         |         |         |
|           | Success        | 0%      | 0%      | 0%      | 0%      | 0%      | 0%      |
|           | Non-Success    | 0%      | 0%      | 0%      | 0%      | 0%      | 0%      |
|           | Withdrawal     | 0%      | 0%      | 0%      | 0%      | 0%      | 0%      |
|           |                |         |         |         |         |         |         |

|            | Total Percent  | 0% | 0%   | 0%   | 0% | 0% | 0% |
|------------|----------------|----|------|------|----|----|----|
|            | Total Enrolled | 0  | 0    | 0    | 0  | 0  | 0  |
| Pacific Is | slander        |    |      |      |    |    |    |
|            | Success        | 0% | 0%   | 0%   | 0% | 0% | 0% |
|            | Non-Success    | 0% | 0%   | 0%   | 0% | 0% | 0% |
|            | Withdrawal     | 0% | 0%   | 0%   | 0% | 0% | 0% |
|            | Total Percent  | 0% | 0%   | 0%   | 0% | 0% | 0% |
|            | Total Enrolled | 0  | 0    | 0    | 0  | 0  | 0  |
| White      |                |    |      |      |    |    |    |
|            | Success        | 0% | 100% | 80%  | 0% | 0% | 0% |
|            | Non-Success    | 0% | 0%   | 0%   | 0% | 0% | 0% |
|            | Withdrawal     | 0% | 0%   | 20%  | 0% | 0% | 0% |
|            | Total Percent  | 0% | 100% | 100% | 0% | 0% | 0% |
|            | Total Enrolled | 0  | 3    | 5    | 0  | 0  | 0  |