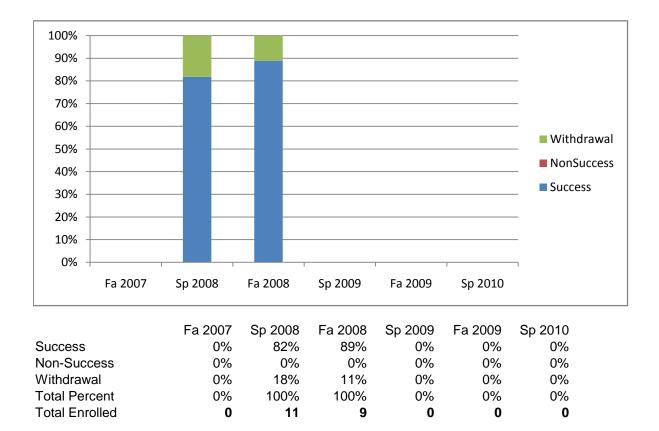

Chabot Success, Non-Success, and Withdrawal Rates By Semester Course: GEOG 20





## Chabot Success Rates By Gender and Semester Course: GEOG 20

|                | Fa 2007 | Sp 2008 | Fa 2008 | Sp 2009 | Fa 2009 | Sp 2010 |
|----------------|---------|---------|---------|---------|---------|---------|
| Men            |         |         |         |         |         |         |
| Success        | 0%      | 100%    | 83%     | 0%      | 0%      | 0%      |
| Non-Success    | 0%      | 0%      | 0%      | 0%      | 0%      | 0%      |
| Withdrawal     | 0%      | 0%      | 17%     | 0%      | 0%      | 0%      |
| Total Percent  | 0%      | 100%    | 100%    | 0%      | 0%      | 0%      |
| Total Enrolled | 0       | 5       | 6       | 0       | 0       | 0       |
| Women          |         |         |         |         |         |         |
| Success        | 0%