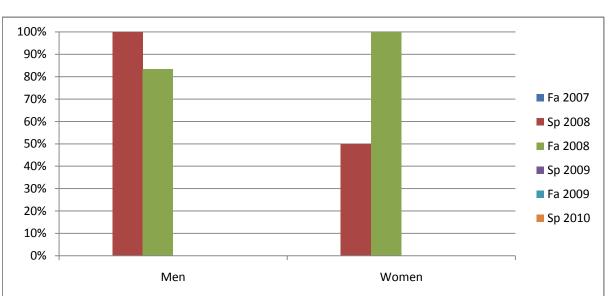

## Chabot Success Rates By Gender and Semester Course: GEOG 20

|                | Fa 2007 | Sp 2008 | Fa 2008 | Sp 2009 | Fa 2009 | Sp 2010 |
|----------------|---------|---------|---------|---------|---------|---------|
| Men            |         |         |         |         |         |         |
| Success        | 0%      | 100%    | 83%     | 0%      | 0%      | 0%      |
| Non-Success    | 0%      | 0%      | 0%      | 0%      | 0%      | 0%      |
| Withdrawal     | 0%      | 0%      | 17%     | 0%      | 0%      | 0%      |
| Total Percent  | 0%      | 100%    | 100%    | 0%      | 0%      | 0%      |
| Total Enrolled | 0       | 5       | 6       | 0       | 0       | 0       |
| Women          |         |         |         |         |         |         |
| Success        | 0%      | 50%     | 100%    | 0%      | 0%      | 0%      |
| Non-Success    | 0%      | 0%      | 0%      | 0%      | 0%      | 0%      |
| Withdrawal     | 0%      | 50%     | 0%      | 0%      | 0%      | 0%      |
| Total Percent  | 0%      | 100%    | 100%    | 0%      | 0%      | 0%      |
| Total Enrolled | 0       | 4       | 3       | 0       | 0       | 0       |