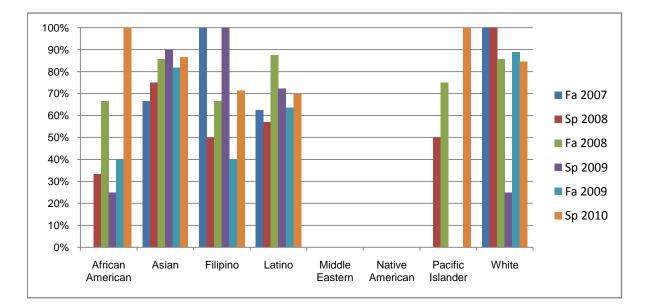

## Ethnicity\_Totals\_Course

Chabot Success Rates By Ethnicity and Semester Course: GEOG 2

|           |                | Fa 2007 | Sp 2008 | Fa 2008 | Sp 2009 | Fa 2009 | Sp 2010 |
|-----------|----------------|---------|---------|---------|---------|---------|---------|
| African A | merican        |         |         |         |         |         |         |
|           | Success        | 0%      | 33%     | 67%     | 25%     | 40%     | 100%    |
|           | Non-Success    | 0%      | 67%     | 0%      | 50%     | 40%     | 0%      |
|           | Withdrawal     | 0%      | 0%      | 33%     | 25%     | 20%     | 0%      |
|           | Total Percent  | 0%      | 100%    | 100%    | 100%    | 100%    | 100%    |
|           | Total Enrolled | 0       | 3       | 3       | 4       | 5       | 2       |
| Asian     |                |         |         |         |         |         |         |
|           | Success        | 67%     | 75%     | 86%     | 90%     | 82%     | 87%     |
|           | Non-Success    | 0%      | 25%     | 0%      | 0%      | 18%     | 13%     |
|           | Withdrawal     | 33%     | 0%      | 14%     | 10%     | 0%      | 0%      |
|           | Total Percent  | 100%    | 100%    | 100%    | 100%    | 100%    | 100%    |
|           | Total Enrolled | 6       | 4       | 14      | 10      | 11      | 15      |
| Filipino  |                |         |         |         |         |         |         |
| -         | Success        | 100%    | 50%     | 67%     | 100%    | 40%     | 71%     |
|           | Non-Success    | 0%      | 25%     | 33%     | 0%      | 60%     | 14%     |
|           | Withdrawal     | 0%      | 25%     | 0%      | 0%      | 0%      | 14%     |
|           | Total Percent  | 100%    | 100%    | 100%    | 100%    | 100%    | 100%    |
|           | Total Enrolled | 4       | 4       | 6       | 3       | 5       | 7       |
| Latino    |                |         |         |         |         |         |         |
|           | Success        | 63%     | 57%     | 88%     | 72%     | 64%     | 70%     |
|           | Non-Success    | 25%     | 29%     | 13%     | 28%     | 18%     | 10%     |
|           | Withdrawal     | 13%     | 14%     | 0%      | 0%      | 18%     | 20%     |
|           | Total Percent  | 100%    | 100%    | 100%    | 100%    | 100%    | 100%    |
|           | Total Enrolled | 8       | 14      | 8       | 18      | 11      | 10      |
| Middle E  | astern         |         |         |         |         |         |         |
|           | Success        | 0%      | 0%      | 0%      | 0%      | 0%      | 0%      |
|           | Non-Success    | 0%      | 0%      | 0%      | 0%      | 0%      | 0%      |
|           | Withdrawal     | 0%      | 0%      | 0%      | 0%      | 0%      | 0%      |

|            | Total Percent  | 0%   | 0%   | 0%   | 0%   | 0%   | 0%   |
|------------|----------------|------|------|------|------|------|------|
|            | Total Enrolled | 0    | 0    | 0    | 0    | 0    | 0    |
| Native A   | merican        |      |      |      |      |      |      |
|            | Success        | 0%   | 0%   | 0%   | 0%   | 0%   | 0%   |
|            | Non-Success    | 0%   | 0%   | 0%   | 0%   | 0%   | 0%   |
|            | Withdrawal     | 0%   | 0%   | 0%   | 0%   | 0%   | 0%   |
|            | Total Percent  | 0%   | 0%   | 0%   | 0%   | 0%   | 0%   |
|            | Total Enrolled | 0    | 0    | 0    | 0    | 0    | 0    |
| Pacific Is | slander        |      |      |      |      |      |      |
|            | Success        | 0%   | 50%  | 75%  | 0%   | 0%   | 100% |
|            | Non-Success    | 100% | 50%  | 25%  | 100% | 0%   | 0%   |
|            | Withdrawal     | 0%   | 0%   | 0%   | 0%   | 0%   | 0%   |
|            | Total Percent  | 100% | 100% | 100% | 100% | 0%   | 100% |
|            | Total Enrolled | 1    | 2    | 4    | 2    | 0    | 1    |
| White      |                |      |      |      |      |      |      |
|            | Success        | 100% | 100% | 86%  | 25%  | 89%  | 85%  |
|            | Non-Success    | 0%   | 0%   | 0%   | 75%  | 0%   | 8%   |
|            | Withdrawal     | 0%   | 0%   | 14%  | 0%   | 11%  | 8%   |
|            | Total Percent  | 100% | 100% | 100% | 100% | 100% | 100% |
|            | Total Enrolled | 11   | 4    | 7    | 4    | 9    | 13   |