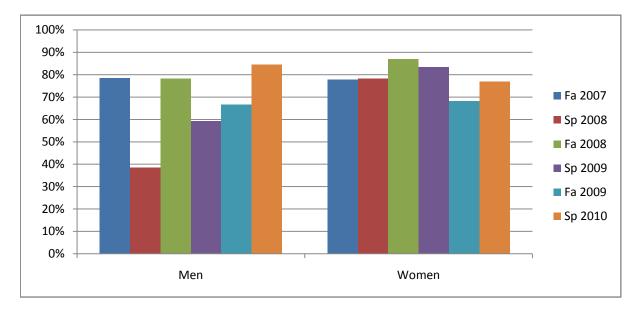

## Gender\_Totals\_Course

Chabot Success Rates By Gender and Semester Course: GEOG 2

|                | Fa 2007 | Sp 2008 | Fa 2008 | Sp 2009 | Fa 2009 | Sp 2010 |
|----------------|---------|---------|---------|---------|---------|---------|
| Men            |         |         |         |         |         |         |
| Success        | 79%     | 38%     | 78%     | 59%     | 67%     | 85%     |
| Non-Success    | 7%      | 54%     | 9%      | 33%     | 24%     | 12%     |
| Withdrawal     | 14%     | 8%      | 13%     | 7%      | 10%     | 4%      |
| Total Percent  | 100%    | 100%    | 100%    | 100%    | 100%    | 100%    |
| Total Enrolled | 14      | 13      | 23      | 27      | 21      | 26      |
| Women          |         |         |         |         |         |         |
| Success        | 78%     | 78%     | 87%     | 83%     | 68%     | 77%     |
| Non-Success    | 17%     | 9%      | 9%      | 17%     | 23%     | 12%     |
| Withdrawal     | 6%      | 13%     | 4%      | 0%      | 9%      | 12%     |
| Total Percent  | 100%    | 100%    | 100%    | 100%    | 100%    | 100%    |
| Total Enrolled | 18      | 23      | 23      | 18      | 22      | 26      |