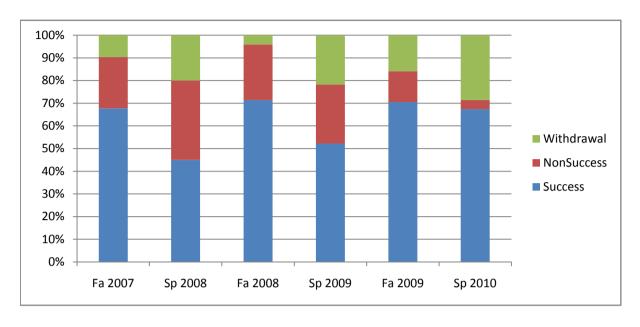

Chabot Success, Non-Success, and Withdrawal Rates By Semester Course: GEOG 5

|                | Fa 2007 | Sp 2008 | Fa 2008 | Sp 2009 | Fa 2009 | Sp 2010 |
|----------------|---------|---------|---------|---------|---------|---------|
| Success        | 68%     | 45%     | 71%     | 52%     | 70%     | 67%     |
| Non-Success    | 23%     | 35%     | 24%     | 26%     | 14%     | 4%      |
| Withdrawal     | 10%     | 20%     | 4%      | 22%     | 16%     | 29%     |
| Total Percent  | 100%    | 100%    | 100%    | 100%    | 100%    | 100%    |
| Total Enrolled | 31      | 40      | 49      | 46      | 44      | 49      |