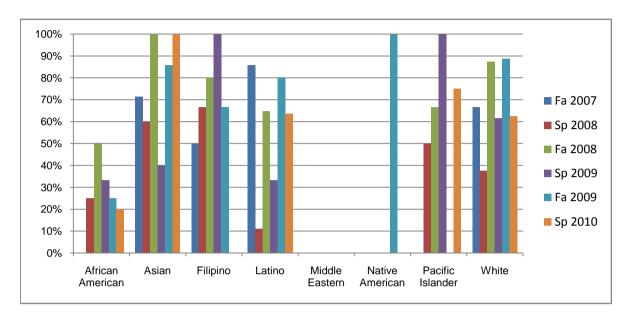

Chabot Success Rates By Ethnicity and Semester Course: GEOG 5

|            |                | Fa 2007 | Sp 2008 | Fa 2008 | Sp 2009 | Fa 2009 | Sp 2010 |
|------------|----------------|---------|---------|---------|---------|---------|---------|
| African Ar | merican        |         |         |         |         |         |         |
|            | Success        | 0%      | 25%     | 50%     | 33%     | 25%     | 20%     |
|            | Non-Success    | 0%      | 75%     | 50%     | 17%     | 0%      | 10%     |
|            | Withdrawal     | 100%    | 0%      | 0%      | 50%     | 75%     | 70%     |
|            | Total Percent  | 100%    | 100%    | 100%    | 100%    | 100%    | 100%    |
|            | Total Enrolled | 1       | 4       | 4       | 6       | 4       | 10      |
| Asian      |                |         |         |         |         |         |         |
|            | Success        | 71%     | 60%     | 100%    | 40%     | 86%     | 100%    |
|            | Non-Success    | 29%     | 20%     | 0%      | 40%     | 0%      | 0%      |
|            | Withdrawal     | 0%      | 20%     | 0%      | 20%     | 14%     | 0%      |
|            | Total Percent  | 100%    | 100%    | 100%    | 100%    | 100%    | 100%    |
|            | Total Enrolled | 7       | 5       | 7       | 10      | 7       | 15      |
| Filipino   |                |         |         |         |         |         |         |
|            | Success        | 50%     | 67%     | 80%     | 100%    | 67%     | 0%      |
|            | Non-Success    | 50%     | 0%      | 20%     | 0%      | 33%     | 0%      |
|            | Withdrawal     | 0%      | 33%     | 0%      | 0%      | 0%      | 0%      |
|            | Total Percent  | 100%    | 100%    | 100%    | 100%    | 100%    | 0%      |
|            | Total Enrolled | 2       | 6       | 5       | 4       | 6       | 0       |
| Latino     |                |         |         |         |         |         |         |
|            | Success        | 86%     |         | 65%     | 33%     |         | 64%     |
|            | Non-Success    | 14%     | 56%     | 24%     | 50%     | 20%     | 0%      |
|            | Withdrawal     | 0%      | 33%     | 12%     | 17%     | 0%      | 36%     |
|            | Total Percent  | 100%    | 100%    | 100%    | 100%    | 100%    | 100%    |
|            | Total Enrolled | 7       | 9       | 17      | 6       | 10      | 11      |
| Middle Ea  | stern          |         |         |         |         |         |         |
|            | Success        | 0%      | 0%      | 0%      |         |         |         |
|            | Non-Success    | 0%      | 0%      | 0%      | 0%      | 0%      | 0%      |
|            | Withdrawal     | 0%      | 0%      | 0%      | 0%      | 0%      | 0%      |

|            | Total Percent  | 0%   | 0%   | 0%   | 0%   | 0%   | 0%   |
|------------|----------------|------|------|------|------|------|------|
|            | Total Enrolled | 0    | 0    | 0    | 0    | 0    | 0    |
| Native A   | merican        |      |      |      |      |      |      |
|            | Success        | 0%   | 0%   | 0%   | 0%   | 100% | 0%   |
|            | Non-Success    | 0%   | 0%   | 0%   | 0%   | 0%   | 0%   |
|            | Withdrawal     | 0%   | 0%   | 0%   | 0%   | 0%   | 0%   |
|            | Total Percent  | 0%   | 0%   | 0%   | 0%   | 100% | 0%   |
|            | Total Enrolled | 0    | 0    | 0    | 0    | 1    | 0    |
| Pacific Is | lander         |      |      |      |      |      |      |
|            | Success        | 0%   | 50%  | 67%  | 100% | 0%   | 75%  |
|            | Non-Success    | 0%   | 50%  | 33%  | 0%   | 0%   | 0%   |
|            | Withdrawal     | 0%   | 0%   | 0%   | 0%   | 100% | 25%  |
|            | Total Percent  | 0%   | 100% | 100% | 100% | 100% | 100% |
|            | Total Enrolled | 0    | 2    | 3    | 1    | 1    | 4    |
| White      |                |      |      |      |      |      |      |
|            | Success        | 67%  | 38%  | 88%  | 62%  | 89%  | 63%  |
|            | Non-Success    | 17%  | 38%  | 13%  | 23%  | 0%   | 13%  |
|            | Withdrawal     | 17%  | 25%  | 0%   | 15%  | 11%  | 25%  |
|            | Total Percent  | 100% | 100% | 100% | 100% | 100% | 100% |
|            | Total Enrolled | 12   | 8    | 8    | 13   | 9    | 8    |