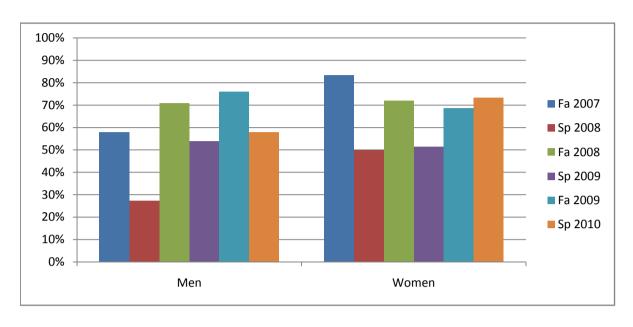

Chabot Success Rates By Gender and Semester Course: GEOG 5

|                | Fa 2007 | Sp 2008 | Fa 2008 | Sp 2009 | Fa 2009 | Sp 2010 |
|----------------|---------|---------|---------|---------|---------|---------|
| Men            |         | -       |         | -       |         |         |
| Success        | 58%     | 27%     | 71%     | 54%     | 76%     | 58%     |
| Non-Success    | 26%     | 45%     | 25%     | 38%     | 16%     | 5%      |
| Withdrawal     | 16%     | 27%     | 4%      | 8%      | 8%      | 37%     |
| Total Percent  | 100%    | 100%    | 100%    | 100%    | 100%    | 100%    |
| Total Enrolled | 19      | 11      | 24      | 13      | 25      | 19      |
| Women          |         |         |         |         |         |         |
| Success        | 83%     | 50%     | 72%     | 52%     | 69%     | 73%     |
| Non-Success    | 17%     | 32%     | 24%     | 21%     | 13%     | 3%      |
| Withdrawal     | 0%      | 18%     | 4%      | 27%     | 19%     | 23%     |
| Total Percent  | 100%    | 100%    | 100%    | 100%    | 100%    | 100%    |
| Total Enrolled | 12      | 28      | 25      | 33      | 16      | 30      |