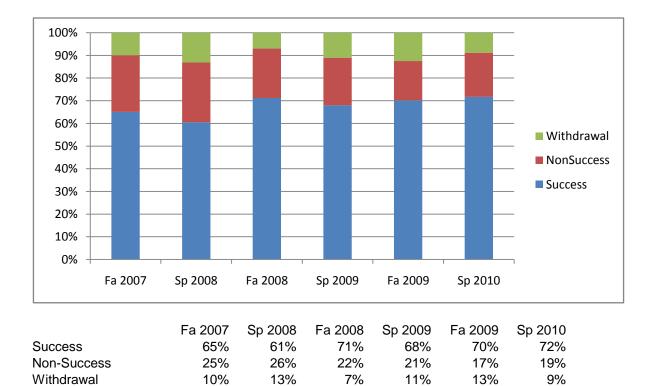

Chabot Success, Non-Success, and Withdrawal Rates By Semester Discipline: GEOG

100%

660

100%

661

100%

576

100%

725

**Total Percent** 

**Total Enrolled** 

100%

564

100%

595

Chabot Success Rates By Gender and Semester Discipline: GEOG