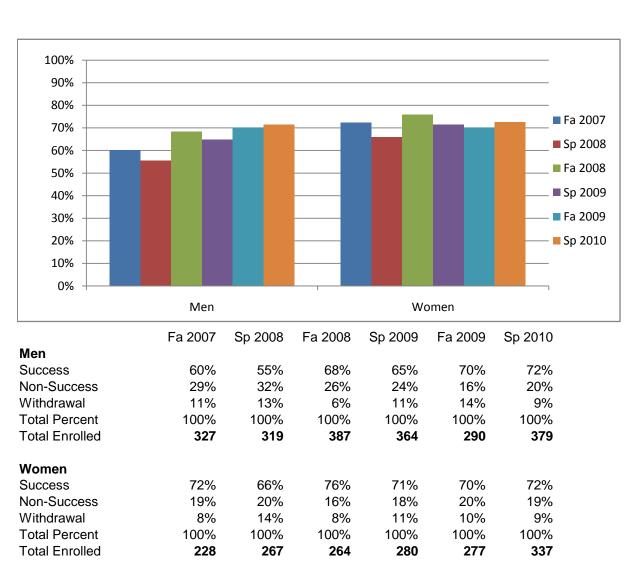

725

**Total Percent** 

**Total Enrolled** 

100%

564

100%

595

Chabot Success Rates By Gender and Semester Discipline: GEOG