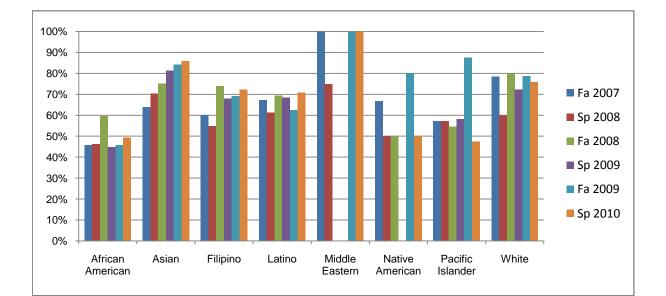

## Ethnicity\_Totals\_Discipline

Chabot Success Rates By Ethnicity and Semester Discipline: GEOG

|           |                | Fa 2007 | Sp 2008 | Fa 2008 | Sp 2009 | Fa 2009 | Sp 2010 |
|-----------|----------------|---------|---------|---------|---------|---------|---------|
| African A | merican        |         |         |         |         |         |         |
|           | Success        | 46%     | 46%     | 60%     | 45%     | 46%     | 49%     |
|           | Non-Success    | 39%     | 45%     | 30%     | 39%     | 36%     | 33%     |
|           | Withdrawal     | 15%     | 9%      | 10%     | 16%     | 18%     | 18%     |
|           | Total Percent  | 100%    | 100%    | 100%    | 100%    | 100%    | 100%    |
|           | Total Enrolled | 59      | 78      | 99      | 87      | 61      | 85      |
| Asian     |                |         |         |         |         |         |         |
|           | Success        | 64%     | 70%     | 75%     | 81%     | 84%     | 86%     |
|           | Non-Success    | 24%     | 19%     | 21%     | 9%      | 7%      | 10%     |
|           | Withdrawal     | 12%     | 11%     | 4%      | 10%     | 8%      | 4%      |
|           | Total Percent  | 100%    | 100%    | 100%    | 100%    | 100%    | 100%    |
|           | Total Enrolled | 111     | 121     | 113     | 134     | 108     | 150     |
| Filipino  |                |         |         |         |         |         |         |
|           | Success        | 60%     | 55%     | 74%     | 68%     | 69%     | 72%     |
|           | Non-Success    | 36%     | 28%     | 23%     | 21%     | 20%     | 25%     |
|           | Withdrawal     | 4%      | 17%     | 3%      | 11%     | 11%     | 3%      |
|           | Total Percent  | 100%    | 100%    | 100%    | 100%    | 100%    | 100%    |
|           | Total Enrolled | 50      | 53      | 65      | 56      | 65      | 61      |
| Latino    |                |         |         |         |         |         |         |
|           | Success        | 67%     | 61%     | 69%     | 68%     | 63%     | 71%     |
|           | Non-Success    | 22%     | 24%     | 22%     | 23%     | 23%     | 20%     |
|           | Withdrawal     | 11%     | 15%     | 8%      | 9%      | 14%     | 9%      |
|           | Total Percent  | 100%    | 100%    | 100%    | 100%    | 100%    | 100%    |
|           | Total Enrolled | 137     | 150     | 167     | 161     | 152     | 210     |
| Middle Ea | astern         |         |         |         |         |         |         |
|           | Success        | 100%    | 75%     | 0%      | 0%      | 100%    | 100%    |
|           | Non-Success    | 0%      | 25%     | 0%      | 0%      | 0%      | 0%      |
|           | Withdrawal     | 0%      | 0%      | 0%      | 0%      | 0%      | 0%      |

|                  | Total Percent  | 100% | 100% | 0%   | 0%   | 100% | 100% |  |
|------------------|----------------|------|------|------|------|------|------|--|
|                  | Total Enrolled | 3    | 4    | 0    | 0    | 1    | 3    |  |
| Native A         | merican        |      |      |      |      |      |      |  |
|                  | Success        | 67%  | 50%  | 50%  | 0%   | 80%  | 50%  |  |
|                  | Non-Success    | 33%  | 50%  | 50%  | 100% | 0%   | 33%  |  |
|                  | Withdrawal     | 0%   | 0%   | 0%   | 0%   | 20%  | 17%  |  |
|                  | Total Percent  | 100% | 100% | 100% | 100% | 100% | 100% |  |
|                  | Total Enrolled | 6    | 2    | 2    | 1    | 5    | 6    |  |
| Pacific Islander |                |      |      |      |      |      |      |  |
|                  | Success        | 57%  | 57%  | 55%  | 58%  | 88%  | 47%  |  |
|                  | Non-Success    | 29%  | 36%  | 33%  | 32%  | 0%   | 42%  |  |
|                  | Withdrawal     | 14%  | 7%   | 12%  | 10%  | 13%  | 11%  |  |
|                  | Total Percent  | 100% | 100% | 100% | 100% | 100% | 100% |  |
|                  | Total Enrolled | 21   | 28   | 33   | 31   | 8    | 19   |  |
| White            |                |      |      |      |      |      |      |  |
|                  | Success        | 78%  | 60%  | 80%  | 72%  | 79%  | 76%  |  |
|                  | Non-Success    | 14%  | 25%  | 14%  | 17%  | 9%   | 15%  |  |
|                  | Withdrawal     | 8%   | 15%  | 6%   | 10%  | 12%  | 10%  |  |
|                  | Total Percent  | 100% | 100% | 100% | 100% | 100% | 100% |  |
|                  | Total Enrolled | 125  | 105  | 124  | 126  | 118  | 144  |  |