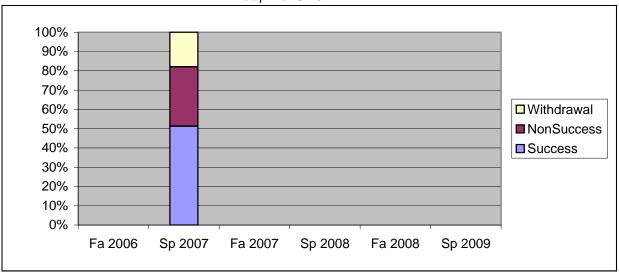

Chabot Success, Non-Success, and Withdrawal Rates By Semester Discipline: GEOL

|                | Fa 2006 | Sp 2007 | Fa 2007 | Sp 2008 | Fa 2008 | Sp 2009 |
|----------------|---------|---------|---------|---------|---------|---------|
| Success        | 0%      | 51%     | 0%      | 0%      | 0%      | 0%      |
| Non-Success    | 0%      | 31%     | 0%      | 0%      | 0%      | 0%      |
| Withdrawal     | 0%      | 18%     | 0%      | 0%      | 0%      | 0%      |
| Total Percent  | 0%      | 100%    | 0%      | 0%      | 0%      | 0%      |
| Total Enrolled | 0       | 39      | 0       | 0       | 0       | 0       |