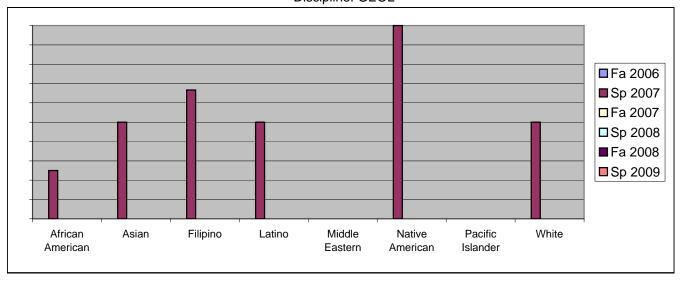

Chabot Success Rates By Ethnicity and Semester Discipline: GEOL

|                  |                | Fa 2006 | Sp 2007 | Fa 2007 | Sp 2008 | Fa 2008 | Sp 2009 |
|------------------|----------------|---------|---------|---------|---------|---------|---------|
| African American |                |         |         |         |         |         |         |
|                  | Success        | 0%      | 25%     | 0%      | 0%      | 0%      | 0%      |
|                  | Non-Success    | 0%      | 75%     | 0%      | 0%      | 0%      | 0%      |
|                  | Withdrawal     | 0%      | 0%      | 0%      | 0%      | 0%      | 0%      |
|                  | Total Percent  | 0%      | 100%    | 0%      | 0%      | 0%      | 0%      |
|                  | Total Enrolled | 0       | 4       | 0       | 0       | 0       | 0       |
| Asian            |                |         |         |         |         |         |         |
|                  | Success        | 0%      | 50%     | 0%      | 0%      | 0%      | 0%      |
|                  | Non-Success    | 0%      | 30%     | 0%      | 0%      | 0%      | 0%      |
|                  | Withdrawal     | 0%      | 20%     | 0%      | 0%      | 0%      | 0%      |
|                  | Total Percent  | 0%      | 100%    | 0%      | 0%      | 0%      | 0%      |
|                  | Total Enrolled | 0       | 10      | 0       | 0       | 0       | 0       |
| Filipino         |                |         |         |         |         |         |         |
| •                | Success        | 0%      | 67%     | 0%      | 0%      | 0%      | 0%      |
|                  | Non-Success    | 0%      | 17%     | 0%      | 0%      | 0%      | 0%      |
|                  | Withdrawal     | 0%      | 17%     | 0%      | 0%      | 0%      | 0%      |
|                  | Total Percent  | 0%      | 100%    | 0%      | 0%      | 0%      | 0%      |
|                  | Total Enrolled | 0       | 6       | 0       | 0       | 0       | 0       |
| Latino           |                |         |         |         |         |         |         |
|                  | Success        | 0%      | 50%     | 0%      | 0%      | 0%      | 0%      |
|                  | Non-Success    | 0%      | 25%     | 0%      | 0%      | 0%      | 0%      |
|                  | Withdrawal     | 0%      | 25%     | 0%      | 0%      | 0%      | 0%      |
|                  | Total Percent  | 0%      | 100%    | 0%      | 0%      | 0%      | 0%      |
|                  | Total Enrolled | 0       | 4       | 0       | 0       |         |         |
| Middle E         | astern         |         |         |         |         |         |         |
|                  | Success        | 0%      | 0%      | 0%      | 0%      | 0%      | 0%      |
|                  | Non-Success    | 0%      | 0%      | 0%      | 0%      | 0%      | 0%      |
|                  | Withdrawal     | 0%      | 0%      | 0%      | 0%      | 0%      | 0%      |
|                  | Total Percent  | 0%      | 0%      | 0%      | 0%      | 0%      | 0%      |
|                  | Total Enrolled | 0       | 0       | 0       | 0       | 0       | 0       |
| Native A         | merican        |         |         |         |         |         |         |
|                  | Success        | 0%      | 100%    | 0%      | 0%      | 0%      | 0%      |
|                  | Non-Success    | 0%      | 0%      | 0%      | 0%      | 0%      | 0%      |
|                  | Withdrawal     | 0%      | 0%      | 0%      | 0%      | 0%      | 0%      |
|                  |                |         |         |         |         |         |         |

|            | Total Percent               | 0%       | 100%        | 0%       | 0%       | 0%       | 0%       |
|------------|-----------------------------|----------|-------------|----------|----------|----------|----------|
|            | Total Enrolled              | 0        | 1           | 0        | 0        | 0        | 0        |
| Pacific Is | slander                     |          |             |          |          |          |          |
|            | Success                     | 0%       | 0%          | 0%       | 0%       | 0%       | 0%       |
|            | Non-Success                 | 0%       | 100%        | 0%       | 0%       | 0%       | 0%       |
|            | Withdrawal                  | 0%       | 0%          | 0%       | 0%       | 0%       | 0%       |
|            | Total Percent               | 0%       | 100%        | 0%       | 0%       | 0%       | 0%       |
|            | Total Enrolled              | 0        | 2           | 0        | 0        | 0        | 0        |
| White      |                             |          |             |          |          |          |          |
|            | Success                     | 0%       | 50%         | 0%       | 0%       | 0%       | 0%       |
|            | Non-Success                 | 0%       | 0%          | 0%       | 0%       | 0%       | 0%       |
|            |                             |          |             |          |          |          |          |
|            | Withdrawal                  | 0%       | 50%         | 0%       | 0%       | 0%       | 0%       |
|            | Withdrawal<br>Total Percent | 0%<br>0% | 50%<br>100% | 0%<br>0% | 0%<br>0% | 0%<br>0% | 0%<br>0% |