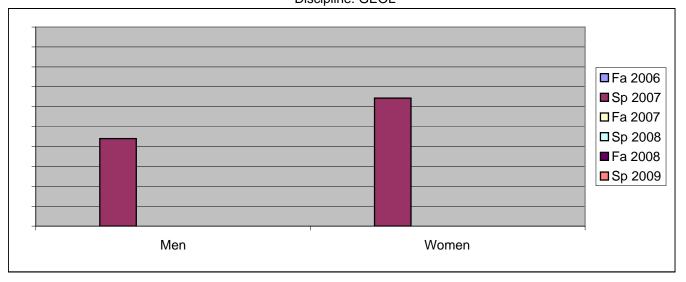

Chabot Success Rates By Gender and Semester Discipline: GEOL

|                | Fa 2006 | Sp 2007 | Fa 2007 | Sp 2008 | Fa 2008 | Sp 2009 |
|----------------|---------|---------|---------|---------|---------|---------|
| Men            |         | •       |         | ·       |         |         |
| Success        | 0%      | 44%     | 0%      | 0%      | 0%      | 0%      |
| Non-Success    | 0%      | 28%     | 0%      | 0%      | 0%      | 0%      |
| Withdrawal     | 0%      | 28%     | 0%      | 0%      | 0%      | 0%      |
| Total Percent  | 0%      | 100%    | 0%      | 0%      | 0%      | 0%      |
| Total Enrolled | 0       | 25      | 0       | 0       | 0       | 0       |
| Women          |         |         |         |         |         |         |
| Success        | 0%      | 64%     | 0%      | 0%      | 0%      | 0%      |
| Non-Success    | 0%      | 36%     | 0%      | 0%      | 0%      | 0%      |
| Withdrawal     | 0%      | 0%      | 0%      | 0%      | 0%      | 0%      |
| Total Percent  | 0%      | 100%    | 0%      | 0%      | 0%      | 0%      |
| Total Enrolled | 0       | 14      | 0       | 0       | 0       | 0       |