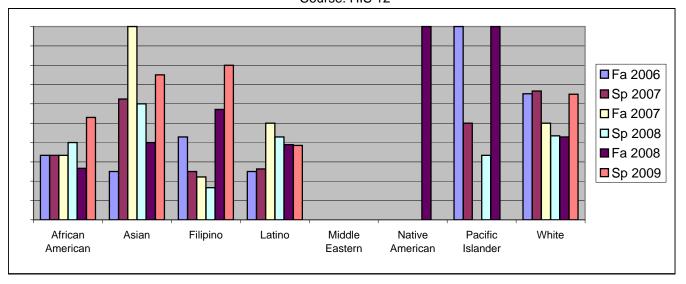

Chabot Success Rates By Ethnicity and Semester Course: HIS 12

|           |                | Fa 2006 | Sp 2007 | Fa 2007 | Sp 2008 | Fa 2008 | Sp 2009 |
|-----------|----------------|---------|---------|---------|---------|---------|---------|
| African A |                |         |         |         |         |         |         |
|           | Success        | 33%     |         |         | 40%     |         |         |
|           | Non-Success    | 33%     |         | 11%     | 0%      |         |         |
|           | Withdrawal     | 33%     |         | 56%     | 60%     |         |         |
|           | Total Percent  | 100%    |         |         |         |         |         |
|           | Total Enrolled | 3       | 9       | 9       | 10      | 15      | 17      |
| Asian     |                |         |         |         |         |         |         |
|           | Success        | 25%     |         |         |         |         |         |
|           | Non-Success    | 50%     |         |         |         |         |         |
|           | Withdrawal     | 25%     |         |         | 40%     |         |         |
|           | Total Percent  | 100%    | 100%    |         |         |         |         |
|           | Total Enrolled | 4       | 8       | 5       | 5       | 5       | 4       |
| Filipino  |                |         |         |         |         |         |         |
|           | Success        | 43%     | 25%     |         | 17%     |         |         |
|           | Non-Success    | 29%     | 25%     | 56%     | 0%      | 14%     | 0%      |
|           | Withdrawal     | 29%     | 50%     | 22%     | 83%     | 29%     | 20%     |
|           | Total Percent  | 100%    | 100%    | 100%    | 100%    | 100%    | 100%    |
|           | Total Enrolled | 7       | 8       | 9       | 6       | 7       | 5       |
| Latino    |                |         |         |         |         |         |         |
|           | Success        | 25%     | 26%     | 50%     | 43%     | 39%     | 38%     |
|           | Non-Success    | 25%     | 21%     | 28%     | 24%     | 28%     | 23%     |
|           | Withdrawal     | 50%     | 53%     | 22%     | 33%     | 33%     | 38%     |
|           | Total Percent  | 100%    | 100%    | 100%    | 100%    | 100%    | 100%    |
|           | Total Enrolled | 20      | 19      | 18      | 21      | 18      | 13      |
| Middle Ea | astern         |         |         |         |         |         |         |
|           | Success        | 0%      | 0%      | 0%      | 0%      | 0%      | 0%      |
|           | Non-Success    | 0%      | 0%      | 0%      | 0%      | 0%      | 0%      |
|           | Withdrawal     | 0%      | 0%      | 0%      | 0%      | 0%      | 0%      |
|           | Total Percent  | 0%      | 0%      | 0%      | 0%      | 0%      | 0%      |
|           | Total Enrolled | 0       | 0       | 0       | 0       | 0       | 0       |
| Native Ar | merican        |         |         |         |         |         |         |
|           | Success        | 0%      | 0%      | 0%      | 0%      | 100%    | 0%      |
|           | Non-Success    | 0%      | 100%    | 0%      | 0%      | 0%      | 0%      |
|           | Withdrawal     | 100%    | 0%      | 0%      | 0%      | 0%      | 100%    |
|           |                |         |         |         |         |         |         |

|            | Total Percent  | 100% | 100% | 0%   | 0%   | 100% | 100% |  |
|------------|----------------|------|------|------|------|------|------|--|
|            | Total Enrolled | 1    | 1    | 0    | 0    | 1    | 1    |  |
| Pacific Is | slander        |      |      |      |      |      |      |  |
|            | Success        | 100% | 50%  | 0%   | 33%  | 100% | 0%   |  |
|            | Non-Success    | 0%   | 0%   | 67%  | 0%   | 0%   | 33%  |  |
|            | Withdrawal     | 0%   | 50%  | 33%  | 67%  | 0%   | 67%  |  |
|            | Total Percent  | 100% | 100% | 100% | 100% | 100% | 100% |  |
|            | Total Enrolled | 1    | 2    | 3    | 3    | 2    | 3    |  |
| White      |                |      |      |      |      |      |      |  |
|            | Success        | 65%  | 67%  | 50%  | 43%  | 43%  | 65%  |  |
|            | Non-Success    | 13%  | 7%   | 28%  | 9%   | 19%  | 10%  |  |
|            | Withdrawal     | 22%  | 27%  | 22%  | 48%  | 38%  | 25%  |  |
|            | Total Percent  | 100% | 100% | 100% | 100% | 100% | 100% |  |
|            | Total Enrolled | 23   | 15   | 32   | 23   | 21   | 20   |  |