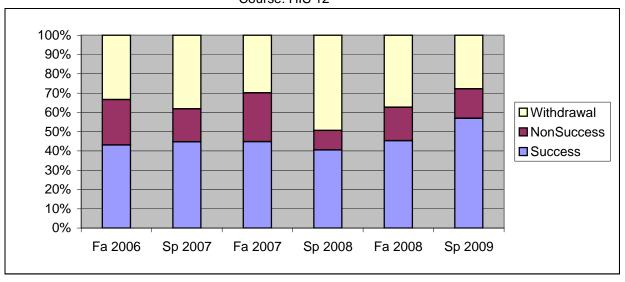

Chabot Success, Non-Success, and Withdrawal Rates By Semester Course: HIS 12

|                | Fa 2006 | Sp 2007 | Fa 2007 | Sp 2008 | Fa 2008 | Sp 2009 |
|----------------|---------|---------|---------|---------|---------|---------|
| Success        | 43%     | 45%     | 45%     | 41%     | 45%     | 57%     |
| Non-Success    | 24%     | 17%     | 25%     | 10%     | 17%     | 15%     |
| Withdrawal     | 33%     | 38%     | 30%     | 49%     | 37%     | 28%     |
| Total Percent  | 100%    | 100%    | 100%    | 100%    | 100%    | 100%    |
| Total Enrolled | 72      | 76      | 87      | 79      | 75      | 72      |