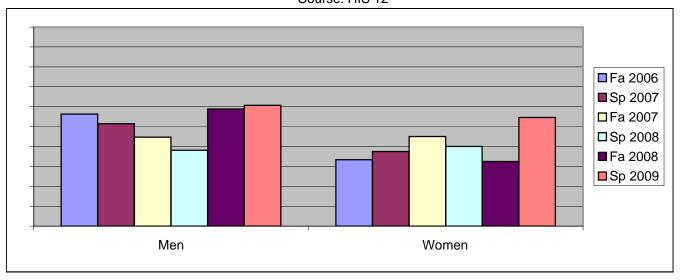

Chabot Success Rates By Gender and Semester Course: HIS 12

|                | Fa 2006 | Sp 2007 | Fa 2007 | Sp 2008 | Fa 2008 | Sp 2009 |
|----------------|---------|---------|---------|---------|---------|---------|
| Men            |         |         |         |         |         |         |
| Success        | 56%     | 51%     | 45%     | 38%     | 59%     | 61%     |
| Non-Success    | 22%     | 20%     | 30%     | 10%     | 18%     | 21%     |
| Withdrawal     | 22%     | 29%     | 26%     | 52%     | 24%     | 18%     |
| Total Percent  | 100%    | 100%    | 100%    | 100%    | 100%    | 100%    |
| Total Enrolled | 32      | 35      | 47      | 42      | 34      | 28      |
| Women          |         |         |         |         |         |         |
| Success        | 33%     | 38%     | 45%     | 40%     | 33%     | 55%     |
| Non-Success    | 26%     | 15%     | 20%     | 11%     | 18%     | 11%     |
| Withdrawal     | 41%     | 48%     | 35%     | 49%     | 50%     | 34%     |
| Total Percent  | 100%    | 100%    | 100%    | 100%    | 100%    | 100%    |
| Total Enrolled | 39      | 40      | 40      | 35      | 40      | 44      |