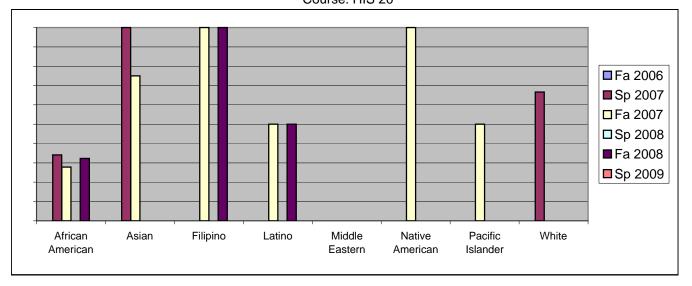

Chabot Success Rates By Ethnicity and Semester Course: HIS 20

|                 |                | Fa 2006 | Sp 2007 | Fa 2007 | Sp 2008 | Fa 2008 | Sp 2009 |
|-----------------|----------------|---------|---------|---------|---------|---------|---------|
| African A       |                |         |         |         |         |         |         |
|                 | Success        | 0%      |         |         | 0%      |         |         |
|                 | Non-Success    | 0%      |         | 44%     | 0%      |         |         |
|                 | Withdrawal     | 0%      |         | 28%     | 0%      |         |         |
|                 | Total Percent  | 0%      |         |         |         |         | 0%      |
|                 | Total Enrolled | 0       | 44      | 54      | 0       | 31      | 0       |
| Asian           |                |         |         |         |         |         |         |
|                 | Success        | 0%      |         |         | 0%      |         |         |
|                 | Non-Success    | 0%      |         |         | 0%      |         |         |
|                 | Withdrawal     | 0%      |         | 25%     | 0%      |         |         |
|                 | Total Percent  | 0%      | 100%    | 100%    | 0%      | 0%      | 0%      |
|                 | Total Enrolled | 0       | 2       | 4       | 0       | 0       | 0       |
| Filipino        |                |         |         |         |         |         |         |
|                 | Success        | 0%      | 0%      | 100%    | 0%      | 100%    | 0%      |
|                 | Non-Success    | 0%      | 100%    | 0%      | 0%      | 0%      | 0%      |
|                 | Withdrawal     | 0%      | 0%      | 0%      | 0%      | 0%      | 0%      |
|                 | Total Percent  | 0%      | 100%    | 100%    | 0%      | 100%    | 0%      |
|                 | Total Enrolled | 0       | 1       | 1       | 0       | 1       | 0       |
| Latino          |                |         |         |         |         |         |         |
|                 | Success        | 0%      | 0%      | 50%     | 0%      | 50%     | 0%      |
|                 | Non-Success    | 0%      | 67%     | 0%      | 0%      | 0%      | 0%      |
|                 | Withdrawal     | 0%      | 33%     | 50%     | 0%      | 50%     | 0%      |
|                 | Total Percent  | 0%      | 100%    | 100%    | 0%      | 100%    | 0%      |
|                 | Total Enrolled | 0       | 3       | 2       | 0       | 2       | 0       |
| Middle Eastern  |                |         |         |         |         |         |         |
|                 | Success        | 0%      | 0%      | 0%      | 0%      | 0%      | 0%      |
|                 | Non-Success    | 0%      | 0%      | 0%      | 0%      | 0%      | 0%      |
|                 | Withdrawal     | 0%      | 0%      | 0%      | 0%      | 0%      | 0%      |
|                 | Total Percent  | 0%      | 0%      | 0%      | 0%      | 0%      | 0%      |
|                 | Total Enrolled | 0       | 0       | 0       | 0       | 0       | 0       |
| Native American |                |         |         |         |         |         |         |
|                 | Success        | 0%      | 0%      | 100%    | 0%      | 0%      | 0%      |
|                 | Non-Success    | 0%      | 0%      | 0%      | 0%      | 0%      | 0%      |
|                 | Withdrawal     | 0%      | 0%      | 0%      | 0%      | 0%      | 0%      |
|                 |                |         |         |         |         |         |         |

|            | Total Percent  | 0% | 0%   | 100% | 0% | 0%   | 0% |  |
|------------|----------------|----|------|------|----|------|----|--|
|            | Total Enrolled | 0  | 0    | 1    | 0  | 0    | 0  |  |
| Pacific Is | slander        |    |      |      |    |      |    |  |
|            | Success        | 0% | 0%   | 50%  | 0% | 0%   | 0% |  |
|            | Non-Success    | 0% | 0%   | 50%  | 0% | 0%   | 0% |  |
|            | Withdrawal     | 0% | 0%   | 0%   | 0% | 0%   | 0% |  |
|            | Total Percent  | 0% | 0%   | 100% | 0% | 0%   | 0% |  |
|            | Total Enrolled | 0  | 0    | 2    | 0  | 0    | 0  |  |
| White      |                |    |      |      |    |      |    |  |
|            | Success        | 0% | 67%  | 0%   | 0% | 0%   | 0% |  |
|            | Non-Success    | 0% | 0%   | 0%   | 0% | 100% | 0% |  |
|            | Withdrawal     | 0% | 33%  | 0%   | 0% | 0%   | 0% |  |
|            | Total Percent  | 0% | 100% | 0%   | 0% | 100% | 0% |  |
|            | Total Enrolled | 0  | 3    | 0    | 0  | 1    | 0  |  |