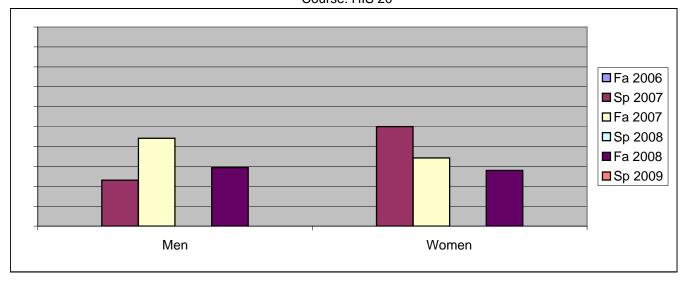

Chabot Success Rates By Gender and Semester Course: HIS 20

|                | Fa 2006 | Sp 2007 | Fa 2007 | Sp 2008 | Fa 2008 | Sp 2009 |
|----------------|---------|---------|---------|---------|---------|---------|
| Men            |         | •       |         | ·       |         | •       |
| Success        | 0%      | 23%     | 44%     | 0%      | 29%     | 0%      |
| Non-Success    | 0%      | 65%     | 35%     | 0%      | 35%     | 0%      |
| Withdrawal     | 0%      | 12%     | 21%     | 0%      | 35%     | 0%      |
| Total Percent  | 0%      | 100%    | 100%    | 0%      | 100%    | 0%      |
| Total Enrolled | 0       | 26      | 34      | 0       | 17      | 0       |
| Women          |         |         |         |         |         |         |
| Success        | 0%      | 50%     | 34%     | 0%      | 28%     | 0%      |
| Non-Success    | 0%      | 32%     | 39%     | 0%      | 48%     | 0%      |
| Withdrawal     | 0%      | 18%     | 26%     | 0%      | 24%     | 0%      |
| Total Percent  | 0%      | 100%    | 100%    | 0%      | 100%    | 0%      |
| Total Enrolled | 0       | 34      | 38      | 0       | 25      | 0       |