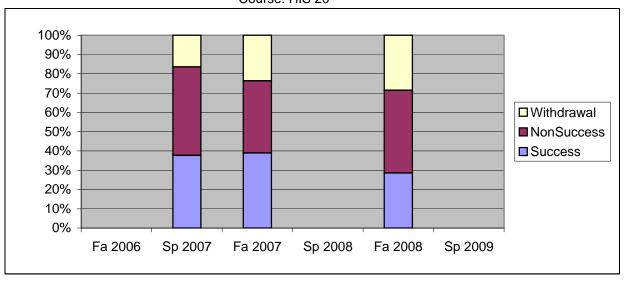

Chabot Success, Non-Success, and Withdrawal Rates By Semester Course: HIS 20

|                | Fa 2006 | Sp 2007 | Fa 2007 | Sp 2008 | Fa 2008 | Sp 2009 |
|----------------|---------|---------|---------|---------|---------|---------|
| Success        | 0%      | 38%     | 39%     | 0%      | 29%     | 0%      |
| Non-Success    | 0%      | 46%     | 38%     | 0%      | 43%     | 0%      |
| Withdrawal     | 0%      | 16%     | 24%     | 0%      | 29%     | 0%      |
| Total Percent  | 0%      | 100%    | 100%    | 0%      | 100%    | 0%      |
| Total Enrolled | 0       | 61      | 72      | 0       | 42      | 0       |