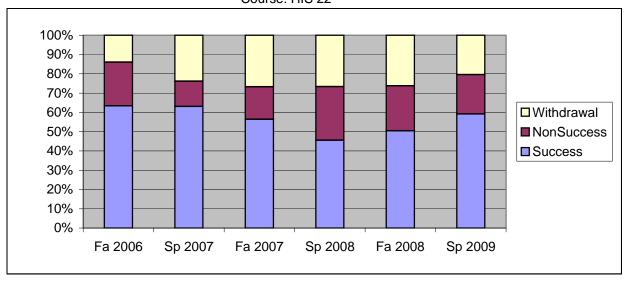

Chabot Success, Non-Success, and Withdrawal Rates By Semester Course: HIS 22

|                | Fa 2006 | Sp 2007 | Fa 2007 | Sp 2008 | Fa 2008 | Sp 2009 |
|----------------|---------|---------|---------|---------|---------|---------|
| Success        | 63%     | 63%     | 56%     | 46%     | 50%     | 59%     |
| Non-Success    | 23%     | 13%     | 17%     | 28%     | 23%     | 20%     |
| Withdrawal     | 14%     | 24%     | 27%     | 27%     | 26%     | 20%     |
| Total Percent  | 100%    | 100%    | 100%    | 100%    | 100%    | 100%    |
| Total Enrolled | 93      | 84      | 101     | 90      | 103     | 93      |