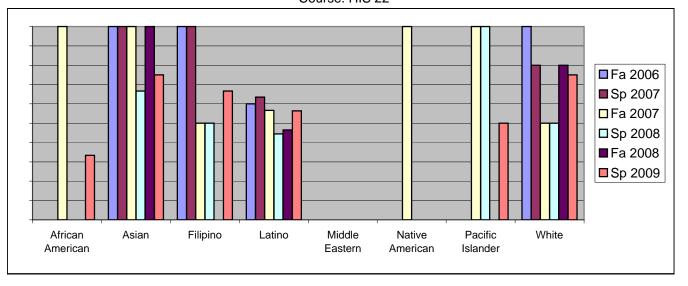

Chabot Success Rates By Ethnicity and Semester Course: HIS 22

|                  |                | Fa 2006 | Sp 2007 | Fa 2007 | Sp 2008 | Fa 2008 | Sp 2009 |  |  |
|------------------|----------------|---------|---------|---------|---------|---------|---------|--|--|
| African American |                |         |         |         |         |         |         |  |  |
|                  | Success        | 0%      | 0%      | 100%    | 0%      | 0%      | 33%     |  |  |
|                  | Non-Success    | 0%      | 0%      | 0%      | 0%      | 0%      | 0%      |  |  |
|                  | Withdrawal     | 0%      | 0%      | 0%      | 100%    | 100%    | 67%     |  |  |
|                  | Total Percent  | 0%      | 0%      | 100%    | 100%    | 100%    | 100%    |  |  |
|                  | Total Enrolled | 0       | 0       | 1       | 2       | 1       | 3       |  |  |
| Asian            |                |         |         |         |         |         |         |  |  |
|                  | Success        | 100%    | 100%    | 100%    | 67%     | 100%    | 75%     |  |  |
|                  | Non-Success    | 0%      | 0%      | 0%      | 0%      | 0%      | 25%     |  |  |
|                  | Withdrawal     | 0%      | 0%      | 0%      | 33%     | 0%      | 0%      |  |  |
|                  | Total Percent  | 100%    | 100%    | 100%    | 100%    | 100%    | 100%    |  |  |
|                  | Total Enrolled | 2       | 1       | 3       | 3       | 5       | 4       |  |  |
| Filipino         |                |         |         |         |         |         |         |  |  |
|                  | Success        | 100%    | 100%    | 50%     | 50%     | 0%      | 67%     |  |  |
|                  | Non-Success    | 0%      | 0%      | 0%      | 0%      | 0%      | 0%      |  |  |
|                  | Withdrawal     | 0%      | 0%      | 50%     | 50%     | 0%      | 33%     |  |  |
|                  | Total Percent  | 100%    | 100%    | 100%    | 100%    | 0%      | 100%    |  |  |
|                  | Total Enrolled | 1       | 1       | 2       | 2       | 0       | 3       |  |  |
| Latino           |                |         |         |         |         |         |         |  |  |
|                  | Success        | 60%     | 64%     | 57%     | 44%     | 47%     | 56%     |  |  |
|                  | Non-Success    | 25%     | 12%     | 18%     | 31%     | 24%     | 21%     |  |  |
|                  | Withdrawal     | 15%     | 24%     | 25%     | 25%     | 29%     | 23%     |  |  |
|                  | Total Percent  | 100%    | 100%    | 100%    | 100%    | 100%    | 100%    |  |  |
|                  | Total Enrolled | 80      | 74      | 83      | 72      | 86      | 71      |  |  |
| Middle E         | astern         |         |         |         |         |         |         |  |  |
|                  | Success        | 0%      | 0%      | 0%      | 0%      | 0%      | 0%      |  |  |
|                  | Non-Success    | 0%      | 0%      | 0%      | 0%      | 0%      | 0%      |  |  |
|                  | Withdrawal     | 0%      | 0%      | 0%      | 0%      | 0%      | 0%      |  |  |
|                  | Total Percent  | 0%      | 0%      | 0%      | 0%      | 0%      | 0%      |  |  |
|                  | Total Enrolled | 0       | 0       | 0       | 0       | 0       | 0       |  |  |
| Native A         | merican        |         |         |         |         |         |         |  |  |
|                  | Success        | 0%      | 0%      |         | 0%      |         |         |  |  |
|                  | Non-Success    | 0%      | 0%      |         | 0%      |         |         |  |  |
|                  | Withdrawal     | 100%    | 0%      | 0%      | 0%      | 100%    | 0%      |  |  |
|                  |                |         |         |         |         |         |         |  |  |

|            | Total Percent  | 100% | 0%   | 100% | 0%   | 100% | 0%   |
|------------|----------------|------|------|------|------|------|------|
|            | Total Enrolled | 1    | 0    | 1    | 0    | 1    | 0    |
| Pacific Is | slander        |      |      |      |      |      |      |
|            | Success        | 0%   | 0%   | 100% | 100% | 0%   | 50%  |
|            | Non-Success    | 0%   | 100% | 0%   | 0%   | 0%   | 50%  |
|            | Withdrawal     | 0%   | 0%   | 0%   | 0%   | 0%   | 0%   |
|            | Total Percent  | 0%   | 100% | 100% | 100% | 0%   | 100% |
|            | Total Enrolled | 0    | 1    | 1    | 1    | 0    | 2    |
| White      |                |      |      |      |      |      |      |
|            | Success        | 100% | 80%  | 50%  | 50%  | 80%  | 75%  |
|            | Non-Success    | 0%   | 20%  | 0%   | 38%  | 20%  | 25%  |
|            | Withdrawal     | 0%   | 0%   | 50%  | 13%  | 0%   | 0%   |
|            | Total Percent  | 100% | 100% | 100% | 100% | 100% | 100% |
|            | Total Enrolled | 5    | 5    | 2    | 8    | 5    | 4    |