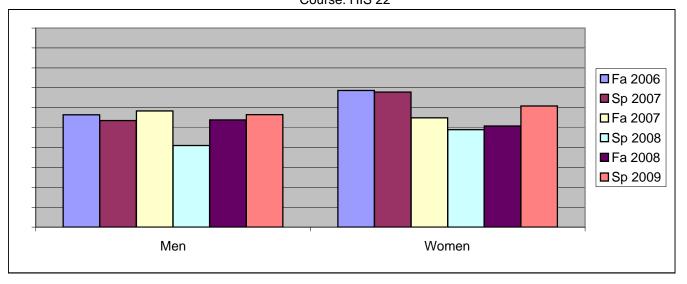

Chabot Success Rates By Gender and Semester Course: HIS 22

|                | Fa 2006 | Sp 2007 | Fa 2007 | Sp 2008 | Fa 2008 | Sp 2009 |
|----------------|---------|---------|---------|---------|---------|---------|
| Men            |         | •       |         | ·       |         |         |
| Success        | 56%     | 54%     | 58%     | 41%     | 54%     | 57%     |
| Non-Success    | 28%     | 25%     | 15%     | 15%     | 21%     | 20%     |
| Withdrawal     | 15%     | 21%     | 27%     | 44%     | 26%     | 24%     |
| Total Percent  | 100%    | 100%    | 100%    | 100%    | 100%    | 100%    |
| Total Enrolled | 39      | 28      | 48      | 39      | 39      | 46      |
| Women          |         |         |         |         |         |         |
| Success        | 69%     | 68%     | 55%     | 49%     | 51%     | 61%     |
| Non-Success    | 18%     | 7%      | 20%     | 39%     | 25%     | 22%     |
| Withdrawal     | 14%     | 25%     | 25%     | 12%     | 25%     | 17%     |
| Total Percent  | 100%    | 100%    | 100%    | 100%    | 100%    | 100%    |
| Total Enrolled | 51      | 56      | 51      | 49      | 61      | 46      |