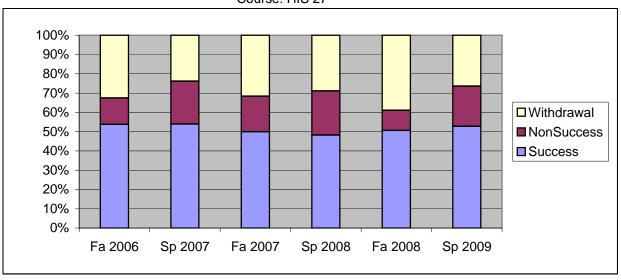

Chabot Success, Non-Success, and Withdrawal Rates By Semester Course: HIS 27

|                | Fa 2006 | Sp 2007 | Fa 2007 | Sp 2008 | Fa 2008 | Sp 2009 |
|----------------|---------|---------|---------|---------|---------|---------|
| Success        | 54%     | 54%     | 50%     | 48%     | 51%     | 53%     |
| Non-Success    | 14%     | 22%     | 18%     | 23%     | 10%     | 21%     |
| Withdrawal     | 33%     | 24%     | 32%     | 29%     | 39%     | 26%     |
| Total Percent  | 100%    | 100%    | 100%    | 100%    | 100%    | 100%    |
| Total Enrolled | 80      | 63      | 76      | 83      | 77      | 91      |