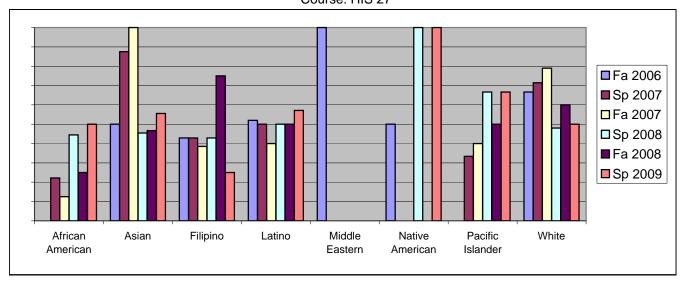

Chabot Success Rates By Ethnicity and Semester Course: HIS 27

|                  |                | Fa 2006 | Sp 2007 | Fa 2007 | Sp 2008 | Fa 2008 | Sp 2009 |  |
|------------------|----------------|---------|---------|---------|---------|---------|---------|--|
| African American |                |         |         |         |         |         |         |  |
|                  | Success        | 0%      |         |         | 44%     |         |         |  |
|                  | Non-Success    | 50%     |         | 13%     | 28%     |         |         |  |
|                  | Withdrawal     | 50%     |         | 75%     | 28%     |         | 25%     |  |
|                  | Total Percent  | 100%    |         |         |         |         |         |  |
|                  | Total Enrolled | 4       | 9       | 8       | 18      | 12      | 12      |  |
| Asian            |                |         |         |         |         |         |         |  |
|                  | Success        | 50%     |         |         |         |         |         |  |
|                  | Non-Success    | 17%     |         |         |         |         |         |  |
|                  | Withdrawal     | 33%     |         | 0%      | 18%     |         |         |  |
|                  | Total Percent  | 100%    |         | 100%    |         |         |         |  |
|                  | Total Enrolled | 6       | 8       | 3       | 11      | 15      | 9       |  |
| Filipino         |                |         |         |         |         |         |         |  |
|                  | Success        | 43%     | 43%     | 38%     | 43%     | 75%     | 25%     |  |
|                  | Non-Success    | 29%     | 43%     | 31%     | 29%     | 0%      | 50%     |  |
|                  | Withdrawal     | 29%     | 14%     | 31%     | 29%     | 25%     | 25%     |  |
|                  | Total Percent  | 100%    | 100%    | 100%    | 100%    | 100%    | 100%    |  |
|                  | Total Enrolled | 7       | 7       | 13      | 7       | 4       | 4       |  |
| Latino           |                |         |         |         |         |         |         |  |
|                  | Success        | 52%     | 50%     | 40%     | 50%     | 50%     | 57%     |  |
|                  | Non-Success    | 8%      | 17%     | 30%     | 36%     | 13%     | 14%     |  |
|                  | Withdrawal     | 40%     | 33%     | 30%     | 14%     | 38%     | 29%     |  |
|                  | Total Percent  | 100%    | 100%    | 100%    | 100%    | 100%    | 100%    |  |
|                  | Total Enrolled | 25      | 12      | 20      | 14      | 24      | 28      |  |
| Middle E         | astern         |         |         |         |         |         |         |  |
|                  | Success        | 100%    | 0%      | 0%      | 0%      | 0%      | 0%      |  |
|                  | Non-Success    | 0%      | 0%      | 0%      | 0%      | 0%      | 0%      |  |
|                  | Withdrawal     | 0%      | 0%      | 0%      | 0%      | 0%      | 0%      |  |
|                  | Total Percent  | 100%    | 0%      | 0%      | 0%      | 0%      | 0%      |  |
|                  | Total Enrolled | 2       | 0       | 0       | 0       | 0       | 0       |  |
| Native American  |                |         |         |         |         |         |         |  |
|                  | Success        | 50%     | 0%      | 0%      | 100%    | 0%      | 100%    |  |
|                  | Non-Success    | 50%     | 0%      | 0%      | 0%      | 0%      | 0%      |  |
|                  | Withdrawal     | 0%      | 100%    | 0%      | 0%      | 0%      | 0%      |  |
|                  |                |         |         |         |         |         |         |  |

|            | Total Percent  | 100% | 100% | 0%   | 100% | 0%   | 100% |
|------------|----------------|------|------|------|------|------|------|
|            | Total Enrolled | 2    | 1    | 0    | 1    | 0    | 1    |
| Pacific Is | lander         |      |      |      |      |      |      |
|            | Success        | 0%   | 33%  | 40%  | 67%  | 50%  | 67%  |
|            | Non-Success    | 50%  | 33%  | 20%  | 0%   | 0%   | 0%   |
|            | Withdrawal     | 50%  | 33%  | 40%  | 33%  | 50%  | 33%  |
|            | Total Percent  | 100% | 100% | 100% | 100% | 100% | 100% |
|            | Total Enrolled | 2    | 3    | 5    | 3    | 2    | 3    |
| White      |                |      |      |      |      |      |      |
|            | Success        | 67%  | 71%  | 79%  | 48%  | 60%  | 50%  |
|            | Non-Success    | 10%  | 14%  | 0%   | 8%   | 0%   | 23%  |
|            | Withdrawal     | 24%  | 14%  | 21%  | 44%  | 40%  | 27%  |
|            | Total Percent  | 100% | 100% | 100% | 100% | 100% | 100% |
|            | Total Enrolled | 21   | 14   | 19   | 25   | 15   | 22   |