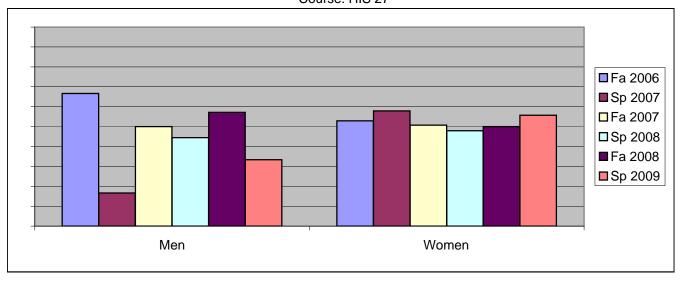

Chabot Success Rates By Gender and Semester Course: HIS 27

|                | Fa 2006 | Sp 2007 | Fa 2007 | Sp 2008 | Fa 2008 | Sp 2009 |
|----------------|---------|---------|---------|---------|---------|---------|
| Men            |         | •       |         | ·       |         | •       |
| Success        | 67%     | 17%     | 50%     | 44%     | 57%     | 33%     |
| Non-Success    | 22%     | 17%     | 17%     | 33%     | 14%     | 25%     |
| Withdrawal     | 11%     | 67%     | 33%     | 22%     | 29%     | 42%     |
| Total Percent  | 100%    | 100%    | 100%    | 100%    | 100%    | 100%    |
| Total Enrolled | 9       | 6       | 6       | 9       | 7       | 12      |
| Women          |         |         |         |         |         |         |
| Success        | 53%     | 58%     | 51%     | 48%     | 50%     | 56%     |
| Non-Success    | 13%     | 23%     | 18%     | 22%     | 10%     | 20%     |
| Withdrawal     | 34%     | 19%     | 31%     | 30%     | 40%     | 24%     |
| Total Percent  | 100%    | 100%    | 100%    | 100%    | 100%    | 100%    |
| Total Enrolled | 70      | 57      | 67      | 73      | 70      | 79      |