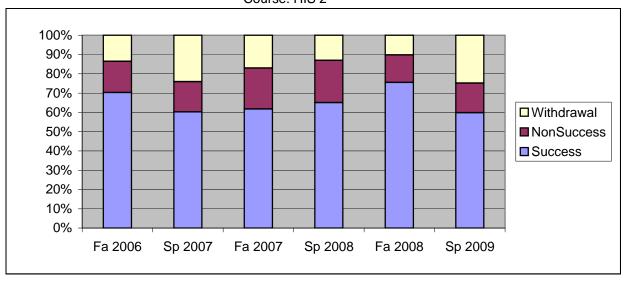

Chabot Success, Non-Success, and Withdrawal Rates By Semester Course: HIS 2

|                | Fa 2006 | Sp 2007 | Fa 2007 | Sp 2008 | Fa 2008 | Sp 2009 |
|----------------|---------|---------|---------|---------|---------|---------|
| Success        | 70%     | 60%     | 62%     | 65%     | 76%     | 60%     |
| Non-Success    | 16%     | 16%     | 21%     | 22%     | 14%     | 15%     |
| Withdrawal     | 14%     | 24%     | 17%     | 13%     | 10%     | 25%     |
| Total Percent  | 100%    | 100%    | 100%    | 100%    | 100%    | 100%    |
| Total Enrolled | 37      | 83      | 47      | 123     | 49      | 137     |