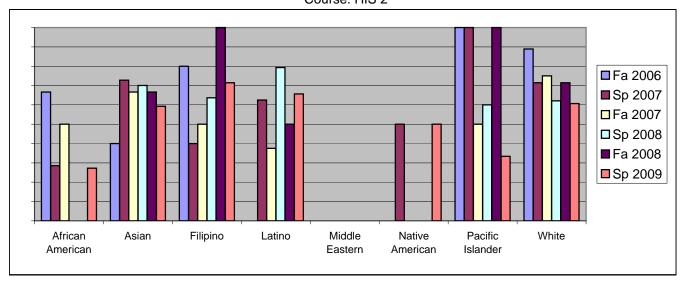

Chabot Success Rates By Ethnicity and Semester Course: HIS 2

|           |                | Fa 2006 | Sp 2007 | Fa 2007 | Sp 2008 | Fa 2008 | Sp 2009 |
|-----------|----------------|---------|---------|---------|---------|---------|---------|
| African A | merican        |         |         |         |         |         |         |
|           | Success        | 67%     | 29%     | 50%     | 0%      | 0%      | 27%     |
|           | Non-Success    | 33%     | 14%     | 0%      | 83%     | 50%     | 45%     |
|           | Withdrawal     | 0%      | 57%     | 50%     | 17%     | 50%     | 27%     |
|           | Total Percent  | 100%    | 100%    | 100%    | 100%    | 100%    | 100%    |
|           | Total Enrolled | 3       | 7       | 4       | 6       | 2       | 11      |
| Asian     |                |         |         |         |         |         |         |
|           | Success        | 40%     | 73%     | 67%     | 70%     | 67%     | 59%     |
|           | Non-Success    | 40%     | 5%      | 0%      | 17%     | 17%     | 7%      |
|           | Withdrawal     | 20%     | 23%     | 33%     | 13%     | 17%     | 33%     |
|           | Total Percent  | 100%    | 100%    | 100%    | 100%    | 100%    | 100%    |
|           | Total Enrolled | 5       | 22      | 6       | 30      | 12      | 27      |
| Filipino  |                |         |         |         |         |         |         |
|           | Success        | 80%     | 40%     | 50%     | 64%     | 100%    | 71%     |
|           | Non-Success    | 20%     | 30%     | 17%     | 18%     | 0%      | 7%      |
|           | Withdrawal     | 0%      | 30%     | 33%     | 18%     | 0%      | 21%     |
|           | Total Percent  | 100%    | 100%    | 100%    | 100%    | 100%    | 100%    |
|           | Total Enrolled | 10      | 10      | 6       | 11      | 10      | 14      |
| Latino    |                |         |         |         |         |         |         |
|           | Success        | 0%      | 63%     | 38%     | 79%     | 50%     | 66%     |
|           | Non-Success    | 0%      | 19%     | 50%     | 10%     | 50%     | 22%     |
|           | Withdrawal     | 100%    | 19%     | 13%     | 10%     | 0%      | 13%     |
|           | Total Percent  | 100%    | 100%    | 100%    | 100%    | 100%    | 100%    |
|           | Total Enrolled | 1       | 16      | 8       | 29      | 8       | 32      |
| Middle Ea | astern         |         |         |         |         |         |         |
|           | Success        | 0%      | 0%      | 0%      | 0%      | 0%      | 0%      |
|           | Non-Success    | 0%      | 0%      | 0%      | 0%      | 0%      | 0%      |
|           | Withdrawal     | 0%      | 0%      | 0%      | 100%    | 0%      | 0%      |
|           | Total Percent  | 0%      | 0%      | 0%      | 100%    | 0%      | 0%      |
|           | Total Enrolled | 0       | 0       | 0       | 1       | 0       | 0       |
| Native Ar | merican        |         |         |         |         |         |         |
|           | Success        | 0%      | 50%     | 0%      |         |         |         |
|           | Non-Success    | 0%      | 50%     | 0%      |         | 0%      |         |
|           | Withdrawal     | 100%    | 0%      | 0%      | 0%      | 0%      | 50%     |
|           |                |         |         |         |         |         |         |

|            | Total Percent          | 100%      | 100%       | 0%         | 0%         | 0%        | 100%       |  |
|------------|------------------------|-----------|------------|------------|------------|-----------|------------|--|
|            | Total Enrolled         | 1         | 2          | 0          | 0          | 0         | 2          |  |
| Pacific Is | slander                |           |            |            |            |           |            |  |
|            | Success                | 100%      | 100%       | 50%        | 60%        | 100%      | 33%        |  |
|            | Non-Success            | 0%        | 0%         | 50%        | 20%        | 0%        | 11%        |  |
|            | Withdrawal             | 0%        | 0%         | 0%         | 20%        | 0%        | 56%        |  |
|            | Total Percent          | 100%      | 100%       | 100%       | 100%       | 100%      | 100%       |  |
|            | Total Enrolled         | 1         | 1          | 2          | 5          | 1         | 9          |  |
| White      |                        |           |            |            |            |           |            |  |
|            |                        |           |            |            |            |           |            |  |
|            | Success                | 89%       | 71%        | 75%        | 62%        | 71%       | 61%        |  |
|            | Success<br>Non-Success | 89%<br>0% | 71%<br>14% | 75%<br>19% | 62%<br>28% | 71%<br>0% | 61%<br>11% |  |
|            |                        |           |            |            |            |           |            |  |
|            | Non-Success            | 0%        | 14%        | 19%        | 28%        | 0%        | 11%        |  |