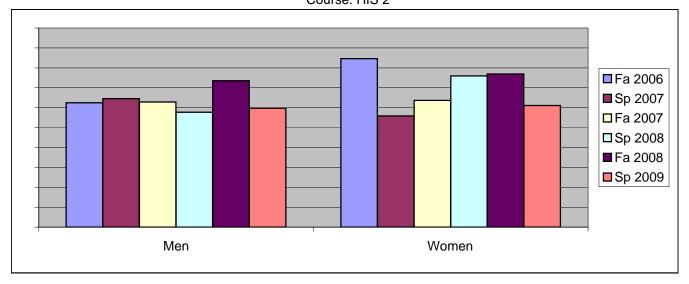

Chabot Success Rates By Gender and Semester Course: HIS 2

|                | Fa 2006 | Sp 2007 | Fa 2007 | Sp 2008 | Fa 2008 | Sp 2009 |
|----------------|---------|---------|---------|---------|---------|---------|
| Men            |         |         |         |         |         |         |
| Success        | 63%     | 65%     | 63%     | 58%     | 74%     | 60%     |
| Non-Success    | 21%     | 17%     | 23%     | 24%     | 15%     | 17%     |
| Withdrawal     | 17%     | 19%     | 14%     | 18%     | 12%     | 23%     |
| Total Percent  | 100%    | 100%    | 100%    | 100%    | 100%    | 100%    |
| Total Enrolled | 24      | 48      | 35      | 71      | 34      | 82      |
| Women          |         |         |         |         |         |         |
| Success        | 85%     | 56%     | 64%     | 76%     | 77%     | 61%     |
| Non-Success    | 8%      | 12%     | 9%      | 18%     | 15%     | 11%     |
| Withdrawal     | 8%      | 32%     | 27%     | 6%      | 8%      | 28%     |
| Total Percent  | 100%    | 100%    | 100%    | 100%    | 100%    | 100%    |
| Total Enrolled | 13      | 34      | 11      | 50      | 13      | 54      |