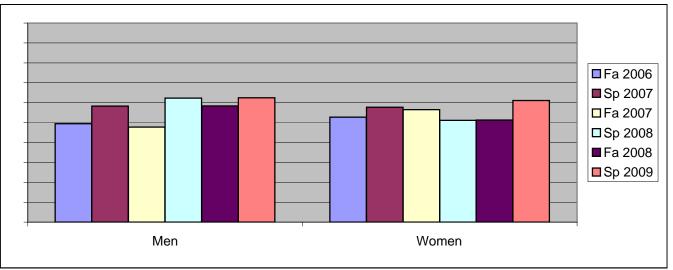

Chabot Success Rates By Gender and Semester Course: HIS 8

|                | Fa 2006 | Sp 2007 | Fa 2007 | Sp 2008 | Fa 2008 | Sp 2009 |
|----------------|---------|---------|---------|---------|---------|---------|
| Men            |         |         |         |         |         |         |
| Success        | 49%     | 58%     | 48%     | 62%     | 58%     | 63%     |
| Non-Success    | 24%     | 20%     | 22%     | 15%     | 20%     | 22%     |
| Withdrawal     | 27%     | 21%     | 30%     | 23%     | 22%     | 16%     |
| Total Percent  | 100%    | 100%    | 100%    | 100%    | 100%    | 100%    |
| Total Enrolled | 184     | 182     | 224     | 220     | 204     | 232     |
| Women          |         |         |         |         |         |         |
| Success        | 53%     | 58%     | 57%     | 51%     | 51%     | 61%     |
| Non-Success    | 19%     | 15%     | 17%     | 19%     | 19%     | 17%     |
| Withdrawal     | 29%     | 27%     | 26%     | 30%     | 30%     | 22%     |
| Total Percent  | 100%    | 100%    | 100%    | 100%    | 100%    | 100%    |
| Total Enrolled | 199     | 260     | 161     | 264     | 199     | 262     |