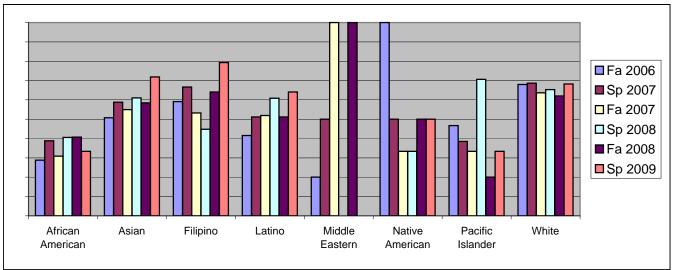

Chabot Success Rates By Ethnicity and Semester Course: HIS 8

|                  |                | Fa 2006 | Sp 2007 | Fa 2007 | Sp 2008 | Fa 2008 | Sp 2009 |  |  |
|------------------|----------------|---------|---------|---------|---------|---------|---------|--|--|
| African American |                |         |         |         |         |         |         |  |  |
|                  | Success        | 29%     |         |         | 41%     |         |         |  |  |
|                  | Non-Success    | 33%     |         |         | 28%     |         |         |  |  |
|                  | Withdrawal     | 38%     |         |         | 31%     |         |         |  |  |
|                  | Total Percent  | 100%    |         |         | 100%    |         |         |  |  |
|                  | Total Enrolled | 52      | 67      | 55      | 74      | 54      | 72      |  |  |
| Asian            |                |         |         |         |         |         |         |  |  |
|                  | Success        | 51%     |         |         | 61%     |         |         |  |  |
|                  | Non-Success    | 18%     |         |         | 10%     |         |         |  |  |
|                  | Withdrawal     | 31%     | 16%     | 30%     | 29%     | 28%     | 15%     |  |  |
|                  | Total Percent  | 100%    | 100%    | 100%    | 100%    | 100%    | 100%    |  |  |
|                  | Total Enrolled | 71      | 80      | 71      | 82      | 65      | 71      |  |  |
| Filipino         |                |         |         |         |         |         |         |  |  |
|                  | Success        | 59%     | 67%     | 53%     | 45%     | 64%     | 79%     |  |  |
|                  | Non-Success    | 18%     | 18%     | 26%     | 25%     | 18%     | 9%      |  |  |
|                  | Withdrawal     | 23%     | 16%     | 21%     | 30%     | 18%     | 12%     |  |  |
|                  | Total Percent  | 100%    | 100%    | 100%    | 100%    | 100%    | 100%    |  |  |
|                  | Total Enrolled | 44      | 57      | 47      | 67      | 39      | 58      |  |  |
| Latino           |                |         |         |         |         |         |         |  |  |
|                  | Success        | 42%     | 51%     | 52%     | 61%     | 51%     | 64%     |  |  |
|                  | Non-Success    | 34%     | 20%     | 29%     | 12%     | 17%     | 19%     |  |  |
|                  | Withdrawal     | 25%     | 29%     | 19%     | 27%     | 32%     | 17%     |  |  |
|                  | Total Percent  | 100%    | 100%    | 100%    | 100%    | 100%    | 100%    |  |  |
|                  | Total Enrolled | 89      | 84      | 79      | 97      | 84      | 114     |  |  |
| Middle E         | astern         |         |         |         |         |         |         |  |  |
|                  | Success        | 20%     | 50%     | 100%    | 0%      | 100%    | 0%      |  |  |
|                  | Non-Success    | 20%     | 33%     | 0%      | 0%      | 0%      | 100%    |  |  |
|                  | Withdrawal     | 60%     | 17%     | 0%      | 100%    | 0%      | 0%      |  |  |
|                  | Total Percent  | 100%    | 100%    | 100%    | 100%    | 100%    | 100%    |  |  |
|                  | Total Enrolled | 5       | 6       | 1       | 1       | 2       | 1       |  |  |
| Native American  |                |         |         |         |         |         |         |  |  |
|                  | Success        | 100%    | 50%     | 33%     | 33%     | 50%     | 50%     |  |  |
|                  | Non-Success    | 0%      | 0%      | 33%     | 33%     | 50%     | 50%     |  |  |
|                  | Withdrawal     | 0%      | 50%     | 33%     | 33%     | 0%      | 0%      |  |  |
|                  |                |         |         |         |         |         |         |  |  |

| Total Percent    | 100% | 100% | 100% | 100% | 100% | 100% |
|------------------|------|------|------|------|------|------|
| Total Enrolled   | 4    | 2    | 3    | 3    | 2    | 4    |
| Pacific Islander |      |      |      |      |      |      |
| Success          | 47%  | 38%  | 33%  | 71%  | 20%  | 33%  |
| Non-Success      | 13%  | 15%  | 20%  | 24%  | 47%  | 39%  |
| Withdrawal       | 40%  | 46%  | 47%  | 6%   | 33%  | 28%  |
| Total Percent    | 100% | 100% | 100% | 100% | 100% | 100% |
| Total Enrolled   | 15   | 13   | 15   | 17   | 15   | 18   |
| White            |      |      |      |      |      |      |
| Success          | 68%  | 69%  | 64%  | 65%  | 62%  | 68%  |
| Non-Success      | 11%  | 11%  | 13%  | 11%  | 16%  | 11%  |
| Withdrawal       | 21%  | 21%  | 24%  | 23%  | 22%  | 21%  |
| Total Percent    | 100% | 100% | 100% | 100% | 100% | 100% |
| Total Enrolled   | 75   | 102  | 88   | 98   | 108  | 110  |