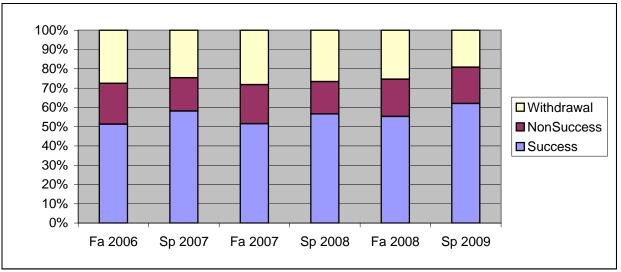

Chabot Success, Non-Success, and Withdrawal Rates By Semester Course: HIS 8

|                | Fa 2006 | Sp 2007 | Fa 2007 | Sp 2008 | Fa 2008 | Sp 2009 |
|----------------|---------|---------|---------|---------|---------|---------|
| Success        | 51%     | 58%     | 52%     | 57%     | 55%     | 62%     |
| Non-Success    | 21%     | 17%     | 20%     | 17%     | 19%     | 19%     |
| Withdrawal     | 28%     | 25%     | 28%     | 27%     | 25%     | 19%     |
| Total Percent  | 100%    | 100%    | 100%    | 100%    | 100%    | 100%    |
| Total Enrolled | 388     | 451     | 390     | 491     | 409     | 500     |