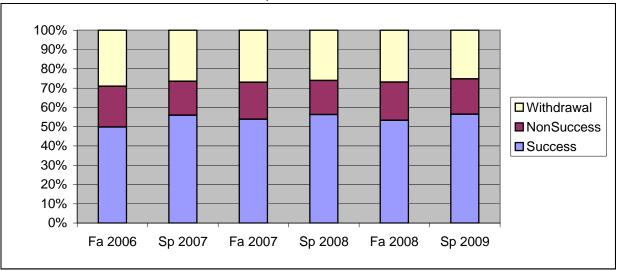

Chabot Success, Non-Success, and Withdrawal Rates By Semester Discipline: HIS

|                | Fa 2006 | Sp 2007 | Fa 2007 | Sp 2008 | Fa 2008 | Sp 2009 |
|----------------|---------|---------|---------|---------|---------|---------|
| Success        | 50%     | 56%     | 54%     | 56%     | 53%     | 56%     |
| Non-Success    | 21%     | 18%     | 19%     | 18%     | 20%     | 18%     |
| Withdrawal     | 29%     | 26%     | 27%     | 26%     | 27%     | 25%     |
| Total Percent  | 100%    | 100%    | 100%    | 100%    | 100%    | 100%    |
| Total Enrolled | 1,865   | 1,634   | 1,745   | 1,736   | 1,738   | 1,858   |