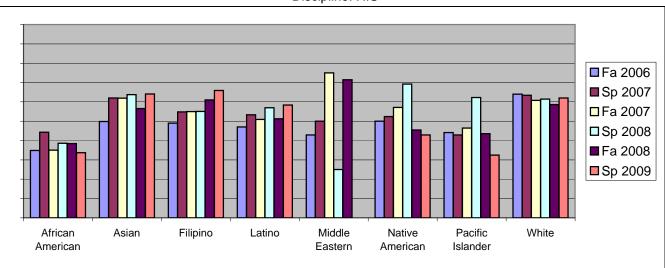

| Chabot                                  |
|-----------------------------------------|
| Success Rates By Ethnicity and Semester |
| Discipline: HIS                         |

|                  |                | Fa 2006 | Sp 2007 | Fa 2007 | Sp 2008 | Fa 2008 | Sp 2009 |
|------------------|----------------|---------|---------|---------|---------|---------|---------|
| African American |                |         |         |         |         |         |         |
|                  | Success        | 35%     | 44%     | 35%     | 39%     | 38%     | 34%     |
|                  | Non-Success    | 29%     | 26%     | 23%     | 26%     | 24%     | 29%     |
|                  | Withdrawal     | 36%     | 30%     | 42%     | 35%     | 38%     | 37%     |
|                  | Total Percent  | 100%    | 100%    | 100%    | 100%    | 100%    | 100%    |
|                  | Total Enrolled | 281     | 219     | 257     | 262     | 237     | 267     |
| Asian            |                |         |         |         |         |         |         |
|                  | Success        | 50%     | 62%     | 62%     | 64%     | 57%     | 64%     |
|                  | Non-Success    | 21%     | 16%     | 16%     | 13%     | 18%     | 14%     |
|                  | Withdrawal     | 29%     | 22%     | 22%     | 24%     | 25%     | 22%     |
|                  | Total Percent  | 100%    | 100%    | 100%    | 100%    | 100%    | 100%    |
|                  | Total Enrolled | 287     | 237     | 276     | 284     | 283     | 281     |
| Filipino         |                |         |         |         |         |         |         |
|                  | Success        | 49%     | 55%     | 55%     | 55%     | 61%     | 66%     |
|                  | Non-Success    | 25%     | 19%     | 20%     | 21%     | 18%     | 17%     |
|                  | Withdrawal     | 26%     | 26%     | 25%     | 24%     | 21%     | 17%     |
|                  | Total Percent  | 100%    | 100%    | 100%    | 100%    | 100%    | 100%    |
|                  | Total Enrolled | 198     | 197     | 200     | 189     | 159     | 205     |
| Latino           |                |         |         |         |         |         |         |
|                  | Success        | 47%     | 53%     | 51%     | 57%     | 51%     | 58%     |
|                  | Non-Success    | 23%     | 19%     | 22%     | 19%     | 21%     | 18%     |
|                  | Withdrawal     | 30%     | 28%     | 27%     | 24%     | 28%     | 23%     |
|                  | Total Percent  | 100%    | 100%    | 100%    | 100%    | 100%    | 100%    |
|                  | Total Enrolled | 468     | 396     | 432     | 416     | 478     | 488     |
| Middle Eastern   |                |         |         |         |         |         |         |
|                  | Success        | 43%     | 50%     | 75%     | 25%     | 71%     | 0%      |
|                  | Non-Success    | 7%      | 30%     | 0%      | 0%      | 0%      | 100%    |
|                  | Withdrawal     | 50%     | 20%     | 25%     | 75%     | 29%     | 0%      |
|                  |                |         |         |         |         |         |         |

| Total Percent    | 100% | 100% | 100% | 100% | 100% | 100% |
|------------------|------|------|------|------|------|------|
| Total Enrolled   | 14   | 10   | 4    | 4    | 7    | 1    |
| Native American  |      |      |      |      |      |      |
| Success          | 50%  | 52%  | 57%  | 69%  | 45%  | 43%  |
| Non-Success      | 20%  | 19%  | 29%  | 8%   | 27%  | 21%  |
| Withdrawal       | 30%  | 29%  | 14%  | 23%  | 27%  | 36%  |
| Total Percent    | 100% | 100% | 100% | 100% | 100% | 100% |
| Total Enrolled   | 20   | 21   | 14   | 13   | 11   | 14   |
| Pacific Islander |      |      |      |      |      |      |
| Success          | 44%  | 43%  | 46%  | 62%  | 44%  | 32%  |
| Non-Success      | 24%  | 21%  | 25%  | 19%  | 32%  | 23%  |
| Withdrawal       | 32%  | 36%  | 28%  | 19%  | 24%  | 45%  |
| Total Percent    | 100% | 100% | 100% | 100% | 100% | 100% |
| Total Enrolled   | 68   | 42   | 71   | 53   | 62   | 74   |
| White            |      |      |      |      |      |      |
| Success          | 64%  | 63%  | 61%  | 61%  | 59%  | 62%  |
| Non-Success      | 14%  | 12%  | 16%  | 13%  | 16%  | 14%  |
| Withdrawal       | 22%  | 24%  | 23%  | 25%  | 25%  | 24%  |
| Total Percent    | 100% | 100% | 100% | 100% | 100% | 100% |
| Total Enrolled   | 358  | 339  | 329  | 342  | 343  | 355  |