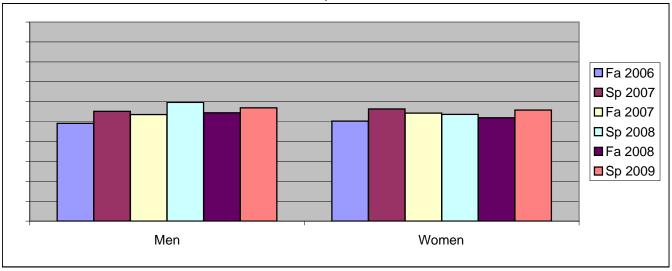

## Chabot Success Rates By Gender and Semester Discipline: HIS

|                | Fa 2006 | Sp 2007 | Fa 2007 | Sp 2008 | Fa 2008 | Sp 2009 |
|----------------|---------|---------|---------|---------|---------|---------|
| Men            |         |         |         |         |         |         |
| Success        | 49%     | 55%     | 54%     | 60%     | 54%     | 57%     |
| Non-Success    | 23%     | 20%     | 21%     | 15%     | 23%     | 20%     |
| Withdrawal     | 28%     | 25%     | 26%     | 26%     | 23%     | 23%     |
| Total Percent  | 100%    | 100%    | 100%    | 100%    | 100%    | 100%    |
| Total Enrolled | 861     | 727     | 895     | 773     | 812     | 842     |
| Women          |         |         |         |         |         |         |
| Success        | 50%     | 56%     | 54%     | 54%     | 52%     | 56%     |
| Non-Success    | 20%     | 16%     | 17%     | 20%     | 17%     | 17%     |
| Withdrawal     | 30%     | 28%     | 28%     | 26%     | 31%     | 27%     |
| Total Percent  | 100%    | 100%    | 100%    | 100%    | 100%    | 100%    |
| Total Enrolled | 978     | 882     | 827     | 936     | 905     | 989     |