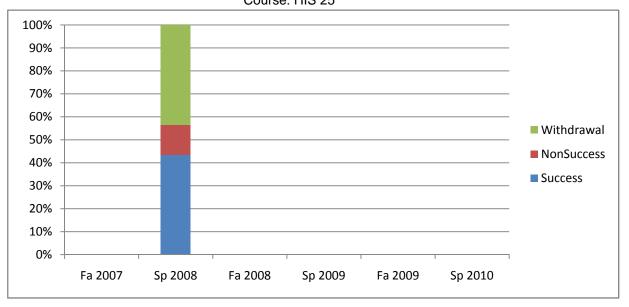

Chabot Success, Non-Success, and Withdrawal Rates By Semester Course: HIS 25

| Success        | Fa 2007<br>0% | Sp 2008<br>43% | Fa 2008<br>0% | Sp 2009<br>0% | Fa 2009<br>0% | Sp 2010<br>0% |
|----------------|---------------|----------------|---------------|---------------|---------------|---------------|
| Success        | 0 76          | 45/0           | 0 /0          | 0 /0          | 0 70          | 0 70          |
| Non-Success    | 0%            | 13%            | 0%            | 0%            | 0%            | 0%            |
| Withdrawal     | 0%            | 43%            | 0%            | 0%            | 0%            | 0%            |
| Total Percent  | 0%            | 100%           | 0%            | 0%            | 0%            | 0%            |
| Total Enrolled | 0             | 23             | 0             | 0             | 0             | 0             |