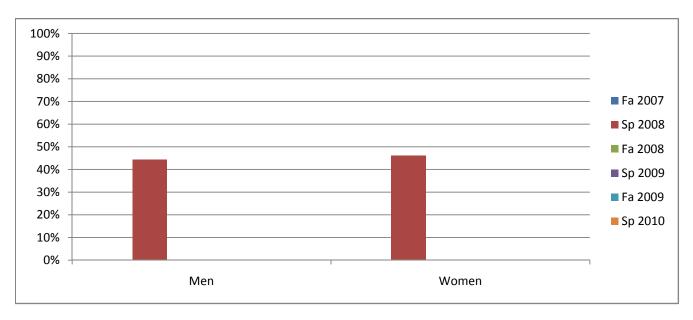

Chabot Success Rates By Gender and Semester Course: HIS 25

|                | Fa 2007 | Sp 2008 | Fa 2008 | Sp 2009 | Fa 2009 | Sp 2010 |
|----------------|---------|---------|---------|---------|---------|---------|
| Men            |         |         |         |         |         |         |
| Success        | 0%      | 44%     | 0%      | 0%      | 0%      | 0%      |
| Non-Success    | 0%      | 0%      | 0%      | 0%      | 0%      | 0%      |
| Withdrawal     | 0%      | 56%     | 0%      | 0%      | 0%      | 0%      |
| Total Percent  | 0%      | 100%    | 0%      | 0%      | 0%      | 0%      |
| Total Enrolled | 0       | 9       | 0       | 0       | 0       | 0       |
| Women          |         |         |         |         |         |         |
| Success        | 0%      | 46%     | 0%      | 0%      | 0%      | 0%      |
| Non-Success    | 0%      | 23%     | 0%      | 0%      | 0%      | 0%      |
| Withdrawal     | 0%      | 31%     | 0%      | 0%      | 0%      | 0%      |
| Total Percent  | 0%      | 100%    | 0%      | 0%      | 0%      | 0%      |
| Total Enrolled | 0       | 13      | 0       | 0       | 0       | 0       |