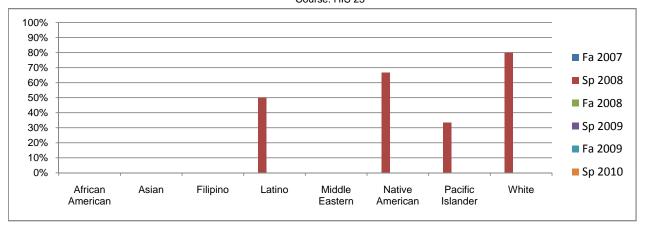

## Chabot Success Rates By Ethnicity and Semester Course: HIS 25

|             |                | Fa 2007         | Sp 2008  | Fa 2008         | Sp 2009 | Fa 2009 | Sp 2010         |
|-------------|----------------|-----------------|----------|-----------------|---------|---------|-----------------|
| African A   | merican        |                 |          |                 |         |         |                 |
|             | Success        | 0%              | 0%       | 0%              | 0%      | 0%      | 0%              |
|             | Non-Success    | 0%              | 0%       | 0%              | 0%      | 0%      | 0%              |
|             | Withdrawal     | 0%              | 100%     | 0%              | 0%      | 0%      | 0%              |
|             | Total Percent  | 0%              | 100%     | 0%              | 0%      | 0%      | 0%              |
|             | Total Enrolled | 0               | 2        | 0               | 0       | 0       | 0               |
| Asian       |                |                 |          |                 |         |         |                 |
|             | Success        | 0%              | 0%       | 0%              | 0%      | 0%      | 0%              |
|             | Non-Success    | 0%              | 0%       | 0%              | 0%      | 0%      | 0%              |
|             | Withdrawal     | 0%              | 100%     | 0%              | 0%      | 0%      | 0%              |
|             | Total Percent  | 0%              | 100%     | 0%              | 0%      | 0%      | 0%              |
|             | Total Enrolled | 0               | 1        | 0               | 0       | 0       | 0               |
| Filipino    |                |                 |          |                 |         |         |                 |
|             | Success        | 0%              | 0%       | 0%              | 0%      | 0%      | 0%              |
|             | Non-Success    | 0%              | 50%      | 0%              | 0%      | 0%      | 0%              |
|             | Withdrawal     | 0%              | 50%      | 0%              | 0%      | 0%      | 0%              |
|             | Total Percent  | 0%              | 100%     | 0%              | 0%      | 0%      | 0%              |
|             | Total Enrolled | 0               | 4        | 0               | 0       | 0       | 0               |
| Latino      | rotal Emolica  | · ·             | <u>-</u> | ŭ               | ŭ       | •       | ŭ               |
| 2011110     | Success        | 0%              | 50%      | 0%              | 0%      | 0%      | 0%              |
|             | Non-Success    | 0%              | 50%      | 0%              | 0%      | 0%      | 0%              |
|             | Withdrawal     | 0%              | 0%       | 0%              | 0%      | 0%      | 0%              |
|             | Total Percent  | 0%              | 100%     | 0%              | 0%      | 0%      | 0%              |
|             | Total Enrolled | 0 %<br><b>0</b> | 2        | 0 %<br><b>0</b> | 0 %     | 0 %     | 0 %<br><b>0</b> |
| Middle Ea   |                | U               | 2        | U               | U       | U       | U               |
| Wildule Ea  | Success        | 0%              | 0%       | 0%              | 0%      | 0%      | 0%              |
|             |                | 0%              | 0%       | 0%              | 0%      | 0%      | 0%              |
|             | Non-Success    |                 |          |                 |         |         |                 |
|             | Withdrawal     | 0%              | 0%       | 0%              | 0%      | 0%      | 0%              |
|             | Total Percent  | 0%              | 0%       | 0%              | 0%      | 0%      | 0%              |
| N           | Total Enrolled | 0               | 0        | 0               | 0       | 0       | 0               |
| Native An   |                | 201             | 070/     | 201             | 201     | 00/     | 201             |
|             | Success        | 0%              | 67%      | 0%              | 0%      | 0%      | 0%              |
|             | Non-Success    | 0%              | 0%       | 0%              | 0%      | 0%      | 0%              |
|             | Withdrawal     | 0%              | 33%      | 0%              | 0%      | 0%      | 0%              |
|             | Total Percent  | 0%              | 100%     | 0%              | 0%      | 0%      | 0%              |
|             | Total Enrolled | 0               | 3        | 0               | 0       | 0       | 0               |
| Pacific Isl |                |                 |          |                 |         |         |                 |
|             | Success        | 0%              | 33%      | 0%              | 0%      | 0%      | 0%              |
|             | Non-Success    | 0%              | 0%       | 0%              | 0%      | 0%      | 0%              |
|             | Withdrawal     | 0%              | 67%      | 0%              | 0%      | 0%      | 0%              |
|             | Total Percent  | 0%              | 100%     | 0%              | 0%      | 0%      | 0%              |
|             | Total Enrolled | 0               | 3        | 0               | 0       | 0       | 0               |
| White       |                |                 |          |                 |         |         |                 |
|             | Success        | 0%              | 80%      | 0%              | 0%      | 0%      | 0%              |
|             | Non-Success    | 0%              | 0%       | 0%              | 0%      | 0%      | 0%              |
|             | Withdrawal     | 0%              | 20%      | 0%              | 0%      | 0%      | 0%              |
|             | Total Percent  | 0%              | 100%     | 0%              | 0%      | 0%      | 0%              |
|             | Total Enrolled | 0               | 5        | 0               | 0       | 0       | 0               |