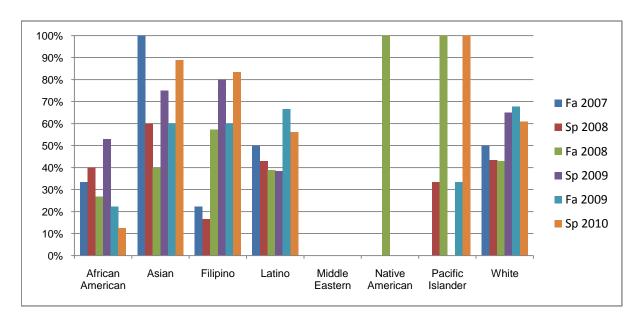

Chabot Success Rates By Ethnicity and Semester Course: HIS 12

|                  | Fa 2007 | Sp 2008 | Fa 2008 | Sp 2009 | Fa 2009 | Sp 2010 |  |
|------------------|---------|---------|---------|---------|---------|---------|--|
| African American |         |         |         |         |         |         |  |
| Success          | 33%     | 40%     | 27%     | 53%     | 22%     | 13%     |  |
| Non-Success      | 11%     | 0%      | 13%     | 18%     | 44%     | 25%     |  |
| Withdrawal       | 56%     | 60%     | 60%     | 29%     | 33%     | 63%     |  |
| Total Percent    | 100%    | 100%    | 100%    | 100%    | 100%    | 100%    |  |
| Total Enrolled   | 9       | 10      | 15      | 17      | 9       | 8       |  |
| Asian            |         |         |         |         |         |         |  |
| Success          | 100%    | 60%     | 40%     | 75%     | 60%     | 89%     |  |
| Non-Success      | 0%      | 0%      | 20%     | 0%      | 40%     | 11%     |  |
| Withdrawal       | 0%      | 40%     | 40%     | 25%     | 0%      | 0%      |  |
| Total Percent    | 100%    | 100%    | 100%    | 100%    | 100%    | 100%    |  |
| Total Enrolled   | 5       | 5       | 5       | 4       | 5       | 9       |  |
| Filipino         |         |         |         |         |         |         |  |
| Success          | 22%     | 17%     | 57%     | 80%     | 60%     | 83%     |  |
| Non-Success      | 56%     | 0%      | 14%     | 0%      | 40%     | 0%      |  |
| Withdrawal       | 22%     | 83%     | 29%     | 20%     | 0%      | 17%     |  |
| Total Percent    | 100%    | 100%    | 100%    | 100%    | 100%    | 100%    |  |
| Total Enrolled   | 9       | 6       | 7       | 5       | 5       | 6       |  |
| Latino           |         |         |         |         |         |         |  |
| Success          | 50%     | 43%     | 39%     | 38%     | 67%     | 56%     |  |
| Non-Success      | 28%     | 24%     | 28%     | 23%     | 17%     | 24%     |  |
| Withdrawal       | 22%     | 33%     | 33%     | 38%     | 17%     | 20%     |  |
| Total Percent    | 100%    | 100%    | 100%    | 100%    | 100%    | 100%    |  |
| Total Enrolled   | 18      | 21      | 18      | 13      | 18      | 25      |  |
| Middle Eastern   |         |         |         |         |         |         |  |
| Success          | 0%      | 0%      | 0%      | 0%      | 0%      | 0%      |  |
| Non-Success      | 0%      | 0%      | 0%      | 0%      | 100%    | 0%      |  |
| Withdrawal       | 0%      | 0%      | 0%      | 0%      | 0%      | 100%    |  |

|           | Total Percent  | 0%   | 0%   | 0%   | 0%   | 100% | 100% |
|-----------|----------------|------|------|------|------|------|------|
|           | Total Enrolled | 0    | 0    | 0    | 0    | 1    | 1    |
| Native A  | American       |      |      |      |      |      |      |
|           | Success        | 0%   | 0%   | 100% | 0%   | 0%   | 0%   |
|           | Non-Success    | 0%   | 0%   | 0%   | 0%   | 100% | 0%   |
|           | Withdrawal     | 0%   | 0%   | 0%   | 100% | 0%   | 0%   |
|           | Total Percent  | 0%   | 0%   | 100% | 100% | 100% | 0%   |
|           | Total Enrolled | 0    | 0    | 1    | 1    | 1    | 0    |
| Pacific I | slander        |      |      |      |      |      |      |
|           | Success        | 0%   | 33%  | 100% | 0%   | 33%  | 100% |
|           | Non-Success    | 67%  | 0%   | 0%   | 33%  | 33%  | 0%   |
|           | Withdrawal     | 33%  | 67%  | 0%   | 67%  | 33%  | 0%   |
|           | Total Percent  | 100% | 100% | 100% | 100% | 100% | 100% |
|           | Total Enrolled | 3    | 3    | 2    | 3    | 3    | 1    |
| White     |                |      |      |      |      |      |      |
|           | Success        | 50%  | 43%  | 43%  | 65%  | 68%  | 61%  |
|           | Non-Success    | 28%  | 9%   | 19%  | 10%  | 16%  | 22%  |
|           | Withdrawal     | 22%  | 48%  | 38%  | 25%  | 16%  | 17%  |
|           | Total Percent  | 100% | 100% | 100% | 100% | 100% | 100% |
|           | Total Enrolled | 32   | 23   | 21   | 20   | 31   | 23   |