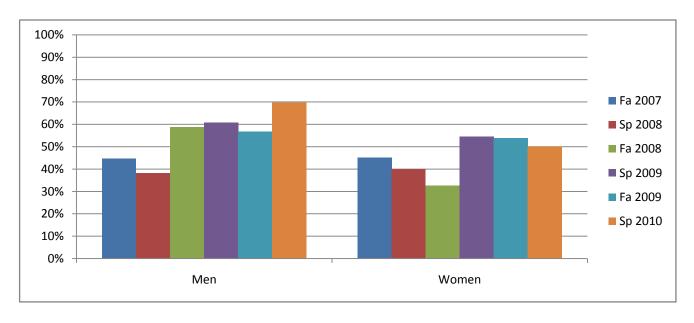

Chabot Success Rates By Gender and Semester Course: HIS 12

|                | Fa 2007 | Sp 2008 | Fa 2008 | Sp 2009 | Fa 2009 | Sp 2010 |
|----------------|---------|---------|---------|---------|---------|---------|
| Men            |         |         |         |         |         |         |
| Success        | 45%     | 38%     | 59%     | 61%     | 57%     | 70%     |
| Non-Success    | 30%     | 10%     | 18%     | 21%     | 24%     | 18%     |
| Withdrawal     | 26%     | 52%     | 24%     | 18%     | 19%     | 12%     |
| Total Percent  | 100%    | 100%    | 100%    | 100%    | 100%    | 100%    |
| Total Enrolled | 47      | 42      | 34      | 28      | 37      | 33      |
| Women          |         |         |         |         |         |         |
| Success        | 45%     | 40%     | 33%     | 55%     | 54%     | 50%     |
| Non-Success    | 20%     | 11%     | 18%     | 11%     | 28%     | 21%     |
| Withdrawal     | 35%     | 49%     | 50%     | 34%     | 18%     | 29%     |
| Total Percent  | 100%    | 100%    | 100%    | 100%    | 100%    | 100%    |
| Total Enrolled | 40      | 35      | 40      | 44      | 39      | 42      |