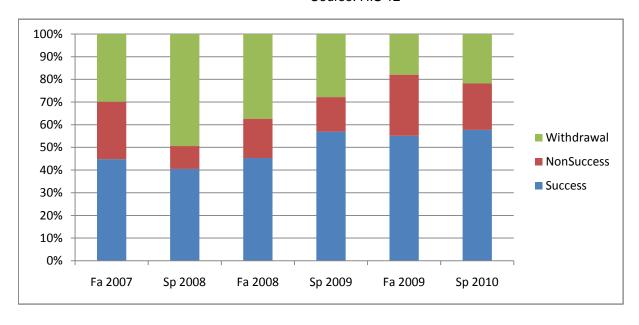

Chabot Success, Non-Success, and Withdrawal Rates By Semester Course: HIS 12

|                | Fa 2007 | Sp 2008 | Fa 2008 | Sp 2009 | Fa 2009 | Sp 2010 |
|----------------|---------|---------|---------|---------|---------|---------|
| Success        | 45%     | 41%     | 45%     | 57%     | 55%     | 58%     |
| Non-Success    | 25%     | 10%     | 17%     | 15%     | 27%     | 21%     |
| Withdrawal     | 30%     | 49%     | 37%     | 28%     | 18%     | 22%     |
| Total Percent  | 100%    | 100%    | 100%    | 100%    | 100%    | 100%    |
| Total Enrolled | 87      | 79      | 75      | 72      | 78      | 78      |