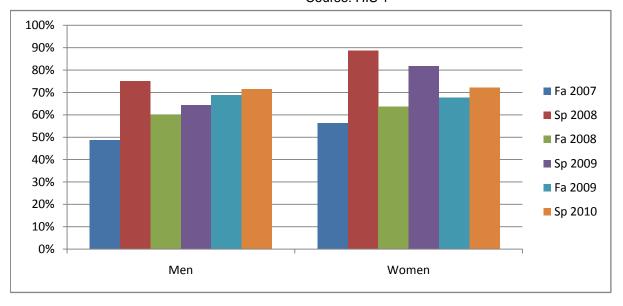

Chabot Success Rates By Gender and Semester Course: HIS 1

|                | Fa 2007 | Sp 2008 | Fa 2008 | Sp 2009 | Fa 2009 | Sp 2010 |
|----------------|---------|---------|---------|---------|---------|---------|
| Men            |         |         |         |         |         |         |
| Success        | 49%     | 75%     | 60%     | 64%     | 69%     | 71%     |
| Non-Success    | 25%     | 6%      | 20%     | 14%     | 16%     | 23%     |
| Withdrawal     | 26%     | 19%     | 20%     | 22%     | 16%     | 5%      |
| Total Percent  | 100%    | 100%    | 100%    | 100%    | 100%    | 100%    |
| Total Enrolled | 117     | 64      | 128     | 59      | 115     | 56      |
| Women          |         |         |         |         |         |         |
| Success        | 56%     | 89%     | 64%     | 82%     | 68%     | 72%     |
| Non-Success    | 13%     | 9%      | 12%     | 9%      | 10%     | 19%     |
| Withdrawal     | 31%     | 3%      | 25%     | 9%      | 23%     | 9%      |
| Total Percent  | 100%    | 100%    | 100%    | 100%    | 100%    | 100%    |
| Total Enrolled | 87      | 35      | 85      | 33      | 62      | 43      |