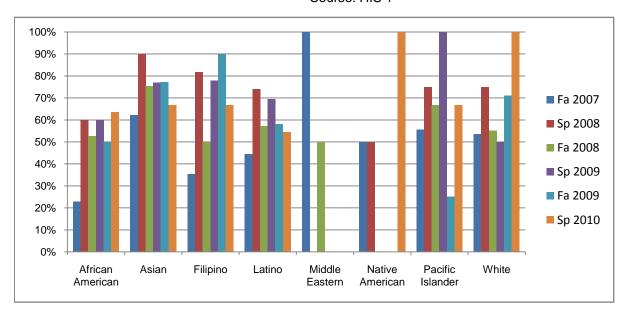

Chabot Success Rates By Ethnicity and Semester Course: HIS 1

|                  |                | Fa 2007 | Sp 2008 | Fa 2008 | Sp 2009 | Fa 2009 | Sp 2010 |
|------------------|----------------|---------|---------|---------|---------|---------|---------|
| African American |                |         |         |         |         |         |         |
|                  | Success        | 23%     | 60%     | 53%     | 60%     | 50%     | 64%     |
|                  | Non-Success    | 27%     | 20%     | 16%     | 10%     | 25%     | 9%      |
|                  | Withdrawal     | 50%     | 20%     | 32%     | 30%     | 25%     | 27%     |
|                  | Total Percent  | 100%    | 100%    | 100%    | 100%    | 100%    | 100%    |
|                  | Total Enrolled | 22      | 5       | 19      | 10      | 8       | 11      |
| Asian            |                |         |         |         |         |         |         |
|                  | Success        | 62%     | 90%     | 75%     | 77%     | 77%     | 67%     |
|                  | Non-Success    | 18%     | 0%      | 9%      | 8%      | 3%      | 27%     |
|                  | Withdrawal     | 20%     | 10%     | 16%     | 15%     | 20%     | 7%      |
|                  | Total Percent  | 100%    | 100%    | 100%    | 100%    | 100%    | 100%    |
|                  | Total Enrolled | 45      | 20      | 57      | 26      | 35      | 15      |
| Filipino         |                |         |         |         |         |         |         |
| •                | Success        | 35%     | 82%     | 50%     | 78%     | 90%     | 67%     |
|                  | Non-Success    | 29%     | 0%      | 35%     | 11%     | 5%      | 25%     |
|                  | Withdrawal     | 35%     | 18%     | 15%     | 11%     | 5%      | 8%      |
|                  | Total Percent  | 100%    | 100%    | 100%    | 100%    | 100%    | 100%    |
|                  | Total Enrolled | 17      | 11      | 20      | 9       | 20      | 12      |
| Latino           |                |         |         |         |         |         |         |
|                  | Success        | 44%     | 74%     | 57%     | 70%     | 58%     | 55%     |
|                  | Non-Success    | 22%     | 22%     | 14%     | 17%     | 20%     | 39%     |
|                  | Withdrawal     | 33%     | 4%      | 29%     | 13%     | 22%     | 6%      |
|                  | Total Percent  | 100%    | 100%    | 100%    | 100%    | 100%    | 100%    |
|                  | Total Enrolled | 45      | 23      | 56      | 23      | 50      | 33      |
| Middle E         | astern         |         |         |         |         |         |         |
|                  | Success        | 100%    | 0%      | 50%     | 0%      | 0%      | 0%      |
|                  | Non-Success    | 0%      | 0%      | 0%      | 0%      | 0%      | 0%      |
|                  | Withdrawal     | 0%      | 0%      | 50%     | 0%      | 0%      | 0%      |
|                  |                |         |         |         |         |         |         |

|            | Total Percent  | 100% | 0%   | 100% | 0%   | 0%   | 0%   |
|------------|----------------|------|------|------|------|------|------|
|            | Total Enrolled | 1    | 0    | 2    | 0    | 0    | 0    |
| Native An  | nerican        |      |      |      |      |      |      |
|            | Success        | 50%  | 50%  | 0%   | 0%   | 0%   | 100% |
|            | Non-Success    | 50%  | 0%   | 50%  | 0%   | 0%   | 0%   |
|            | Withdrawal     | 0%   | 50%  | 50%  | 0%   | 100% | 0%   |
|            | Total Percent  | 100% | 100% | 100% | 0%   | 100% | 100% |
|            | Total Enrolled | 2    | 2    | 2    | 0    | 1    | 1    |
| Pacific Is | lander         |      |      |      |      |      |      |
|            | Success        | 56%  | 75%  | 67%  | 100% | 25%  | 67%  |
|            | Non-Success    | 22%  | 0%   | 33%  | 0%   | 38%  | 33%  |
|            | Withdrawal     | 22%  | 25%  | 0%   | 0%   | 38%  | 0%   |
|            | Total Percent  | 100% | 100% | 100% | 100% | 100% | 100% |
|            | Total Enrolled | 9    | 4    | 6    | 2    | 8    | 3    |
| White      |                |      |      |      |      |      |      |
|            | Success        | 53%  | 75%  | 55%  | 50%  | 71%  | 100% |
|            | Non-Success    | 16%  | 5%   | 24%  | 19%  | 11%  | 0%   |
|            | Withdrawal     | 30%  | 20%  | 21%  | 31%  | 18%  | 0%   |
|            | Total Percent  | 100% | 100% | 100% | 100% | 100% | 100% |
|            | Total Enrolled | 43   | 20   | 38   | 16   | 45   | 21   |