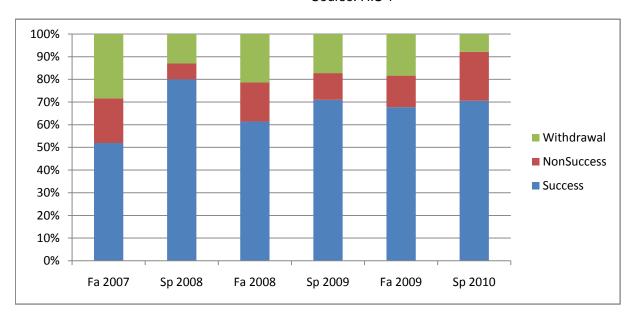

Chabot Success, Non-Success, and Withdrawal Rates By Semester Course: HIS 1

|                | Fa 2007 | Sp 2008 | Fa 2008 | Sp 2009 | Fa 2009 | Sp 2010 |
|----------------|---------|---------|---------|---------|---------|---------|
| Success        | 52%     | 80%     | 61%     | 71%     | 68%     | 71%     |
| Non-Success    | 20%     | 7%      | 17%     | 12%     | 14%     | 22%     |
| Withdrawal     | 28%     | 13%     | 21%     | 17%     | 18%     | 8%      |
| Total Percent  | 100%    | 100%    | 100%    | 100%    | 100%    | 100%    |
| Total Enrolled | 208     | 100     | 215     | 93      | 180     | 102     |