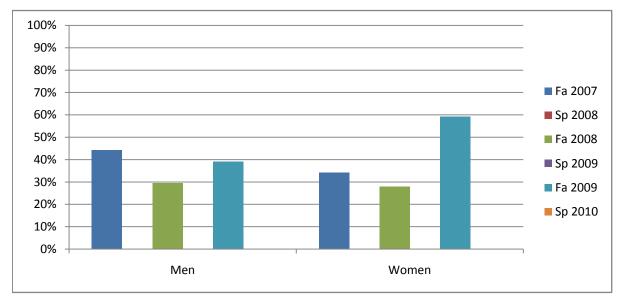

## Chabot Success Rates By Gender and Semester Course: HIS 20

|                | Fa 2007 | Sp 2008 | Fa 2008 | Sp 2009 | Fa 2009 | Sp 2010 |
|----------------|---------|---------|---------|---------|---------|---------|
| Men            |         |         |         |         |         |         |
| Success        | 44%     | 0%      | 29%     | 0%      | 39%     | 0%      |
| Non-Success    | 35%     | 0%      | 35%     | 0%      | 39%     | 0%      |
| Withdrawal     | 21%     | 0%      | 35%     | 0%      | 22%     | 0%      |
| Total Percent  | 100%    | 0%      | 100%    | 0%      | 100%    | 0%      |
| Total Enrolled | 34      | 0       | 17      | 0       | 23      | 0       |
| Women          |         |         |         |         |         |         |
| Success        | 34%     | 0%      | 28%     | 0%      | 59%     | 0%      |
| Non-Success    | 39%     | 0%      | 48%     | 0%      | 41%     | 0%      |
| Withdrawal     | 26%     | 0%      | 24%     | 0%      | 0%      | 0%      |
| Total Percent  | 100%    | 0%      | 100%    | 0%      | 100%    | 0%      |
| Total Enrolled | 38      | 0       | 25      | 0       | 22      | 0       |