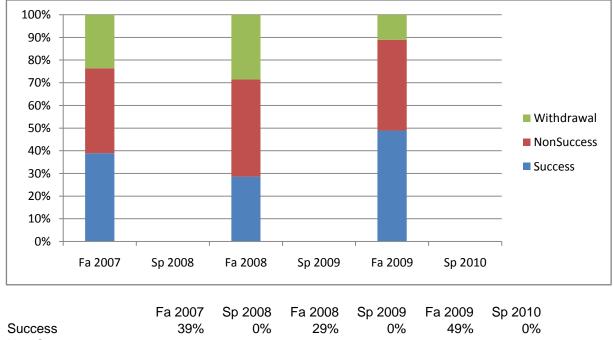

Chabot Success, Non-Success, and Withdrawal Rates By Semester Course: HIS 20

|                | 1 4 2007 | Op 2000 | 1 a 2000 | Op 2003 | 1 a 2005 | 00 2010 |
|----------------|----------|---------|----------|---------|----------|---------|
| Success        | 39%      | 0%      | 29%      | 0%      | 49%      | 0%      |
| Non-Success    | 38%      | 0%      | 43%      | 0%      | 40%      | 0%      |
| Withdrawal     | 24%      | 0%      | 29%      | 0%      | 11%      | 0%      |
| Total Percent  | 100%     | 0%      | 100%     | 0%      | 100%     | 0%      |
| Total Enrolled | 72       | 0       | 42       | 0       | 45       | 0       |