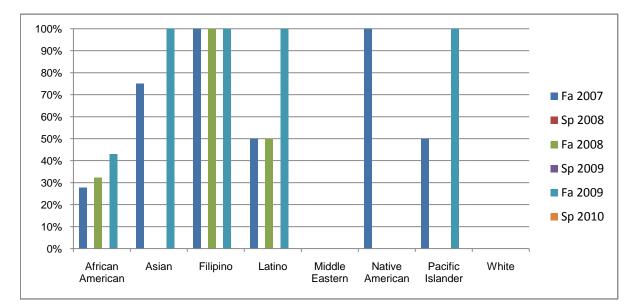

## Chabot Success Rates By Ethnicity and Semester Course: HIS 20

|           |                | Fa 2007 | Sp 2008 | Fa 2008 | Sp 2009 | Fa 2009 | Sp 2010 |
|-----------|----------------|---------|---------|---------|---------|---------|---------|
| African A | merican        |         |         |         |         |         |         |
|           | Success        | 28%     | 0%      | 32%     | 0%      | 43%     | 0%      |
|           | Non-Success    | 44%     | 0%      | 39%     | 0%      | 43%     | 0%      |
|           | Withdrawal     | 28%     | 0%      | 29%     | 0%      | 14%     | 0%      |
|           | Total Percent  | 100%    | 0%      | 100%    | 0%      | 100%    | 0%      |
|           | Total Enrolled | 54      | 0       | 31      | 0       | 35      | 0       |
| Asian     |                |         |         |         |         |         |         |
|           | Success        | 75%     | 0%      | 0%      | 0%      | 100%    | 0%      |
|           | Non-Success    | 0%      | 0%      | 0%      | 0%      | 0%      | 0%      |
|           | Withdrawal     | 25%     | 0%      | 0%      | 0%      | 0%      | 0%      |
|           | Total Percent  | 100%    | 0%      | 0%      | 0%      | 100%    | 0%      |
|           | Total Enrolled | 4       | 0       | 0       | 0       | 1       | 0       |
| Filipino  |                |         |         |         |         |         |         |
|           | Success        | 100%    | 0%      | 100%    | 0%      | 100%    | 0%      |
|           | Non-Success    | 0%      | 0%      | 0%      | 0%      | 0%      | 0%      |
|           | Withdrawal     | 0%      | 0%      | 0%      | 0%      | 0%      | 0%      |
|           | Total Percent  | 100%    | 0%      | 100%    | 0%      | 100%    | 0%      |
|           | Total Enrolled | 1       | 0       | 1       | 0       | 2       | 0       |
| Latino    |                |         |         |         |         |         |         |
|           | Success        | 50%     | 0%      | 50%     | 0%      | 100%    | 0%      |
|           | Non-Success    | 0%      | 0%      | 0%      | 0%      | 0%      | 0%      |
|           | Withdrawal     | 50%     | 0%      | 50%     | 0%      | 0%      | 0%      |
|           | Total Percent  | 100%    | 0%      | 100%    | 0%      | 100%    | 0%      |
|           | Total Enrolled | 2       | 0       | 2       | 0       | 2       | 0       |
| Middle Ea | astern         |         |         |         |         |         |         |
|           | Success        | 0%      | 0%      | 0%      | 0%      | 0%      | 0%      |
|           | Non-Success    | 0%      | 0%      | 0%      | 0%      | 0%      | 0%      |
|           | Withdrawal     | 0%      | 0%      | 0%      | 0%      | 0%      | 0%      |

|                 | Total Percent  | 0%   | 0% | 0%   | 0% | 0%   | 0% |
|-----------------|----------------|------|----|------|----|------|----|
|                 | Total Enrolled | 0    | 0  | 0    | 0  | 0    | 0  |
| Native American |                |      |    |      |    |      |    |
|                 | Success        | 100% | 0% | 0%   | 0% | 0%   | 0% |
|                 | Non-Success    | 0%   | 0% | 0%   | 0% | 0%   | 0% |
|                 | Withdrawal     | 0%   | 0% | 0%   | 0% | 0%   | 0% |
|                 | Total Percent  | 100% | 0% | 0%   | 0% | 0%   | 0% |
|                 | Total Enrolled | 1    | 0  | 0    | 0  | 0    | 0  |
| Pacific Is      | slander        |      |    |      |    |      |    |
|                 | Success        | 50%  | 0% | 0%   | 0% | 100% | 0% |
|                 | Non-Success    | 50%  | 0% | 0%   | 0% | 0%   | 0% |
|                 | Withdrawal     | 0%   | 0% | 0%   | 0% | 0%   | 0% |
|                 | Total Percent  | 100% | 0% | 0%   | 0% | 100% | 0% |
|                 | Total Enrolled | 2    | 0  | 0    | 0  | 1    | 0  |
| White           |                |      |    |      |    |      |    |
|                 | Success        | 0%   | 0% | 0%   | 0% | 0%   | 0% |
|                 | Non-Success    | 0%   | 0% | 100% | 0% | 0%   | 0% |
|                 | Withdrawal     | 0%   | 0% | 0%   | 0% | 0%   | 0% |
|                 | Total Percent  | 0%   | 0% | 100% | 0% | 0%   | 0% |
|                 | Total Enrolled | 0    | 0  | 1    | 0  | 0    | 0  |