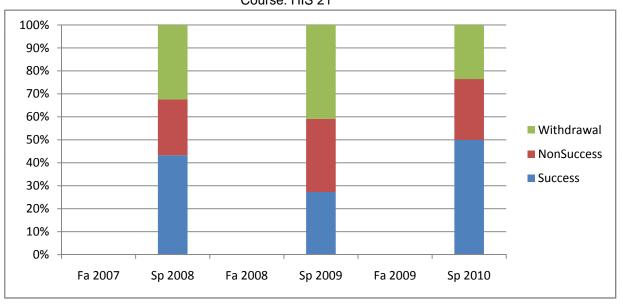

Chabot Success, Non-Success, and Withdrawal Rates By Semester Course: HIS 21

|                | Fa 2007 | Sp 2008 | Fa 2008 | Sp 2009 | Fa 2009 | Sp 2010 |
|----------------|---------|---------|---------|---------|---------|---------|
| Success        | 0%      | 43%     | 0%      | 27%     | 0%      | 50%     |
| Non-Success    | 0%      | 24%     | 0%      | 32%     | 0%      | 26%     |
| Withdrawal     | 0%      | 32%     | 0%      | 41%     | 0%      | 24%     |
| Total Percent  | 0%      | 100%    | 0%      | 100%    | 0%      | 100%    |
| Total Enrolled | 0       | 74      | 0       | 44      | 0       | 102     |