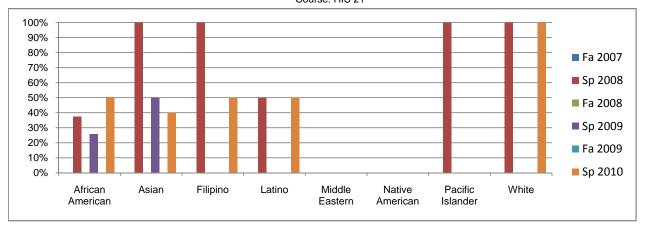

## Chabot Success Rates By Ethnicity and Semester Course: HIS 21

|              |                                 | Fa 2007        | Sp 2008          | Fa 2008        | Sp 2009        | Fa 2009        | Sp 2010          |
|--------------|---------------------------------|----------------|------------------|----------------|----------------|----------------|------------------|
| African A    | merican                         |                |                  |                |                |                |                  |
|              | Success                         | 0%             | 38%              | 0%             | 26%            | 0%             | 51%              |
|              | Non-Success                     | 0%             | 25%              | 0%             | 31%            | 0%             | 29%              |
|              | Withdrawal                      | 0%             | 38%              | 0%             | 44%            | 0%             | 20%              |
|              | Total Percent                   | 0%             | 100%             | 0%             | 100%           | 0%             | 100%             |
|              | Total Enrolled                  | 0              | 56               | 0              | 39             | 0              | 85               |
| Asian        |                                 |                |                  |                |                |                |                  |
|              | Success                         | 0%             | 100%             | 0%             | 50%            | 0%             | 40%              |
|              | Non-Success                     | 0%             | 0%               | 0%             | 50%            | 0%             | 0%               |
|              | Withdrawal                      | 0%             | 0%               | 0%             | 0%             | 0%             | 60%              |
|              | Total Percent                   | 0%             | 100%             | 0%             | 100%           | 0%             | 100%             |
|              | Total Enrolled                  | 0              | 1                | 0              | 2              | 0              | 5                |
| Filipino     |                                 |                |                  |                |                |                |                  |
| •            | Success                         | 0%             | 100%             | 0%             | 0%             | 0%             | 50%              |
|              | Non-Success                     | 0%             | 0%               | 0%             | 50%            | 0%             | 0%               |
|              | Withdrawal                      | 0%             | 0%               | 0%             | 50%            | 0%             | 50%              |
|              | Total Percent                   | 0%             | 100%             | 0%             | 100%           | 0%             | 100%             |
|              | Total Enrolled                  | 0              | 3                | 0              | 2              | 0              | 2                |
| Latino       |                                 |                |                  |                |                |                |                  |
|              | Success                         | 0%             | 50%              | 0%             | 0%             | 0%             | 50%              |
|              | Non-Success                     | 0%             | 50%              | 0%             | 0%             | 0%             | 25%              |
|              | Withdrawal                      | 0%             | 0%               | 0%             | 0%             | 0%             | 25%              |
|              | Total Percent                   | 0%             | 100%             | 0%             | 0%             | 0%             | 100%             |
|              | Total Enrolled                  | 0              | 2                | 0              | 0              | 0              | 4                |
| Middle Ea    |                                 | Ţ              | _                | •              | •              | •              | •                |
|              | Success                         | 0%             | 0%               | 0%             | 0%             | 0%             | 0%               |
|              | Non-Success                     | 0%             | 0%               | 0%             | 0%             | 0%             | 0%               |
|              | Withdrawal                      | 0%             | 0%               | 0%             | 0%             | 0%             | 0%               |
|              | Total Percent                   | 0%             | 0%               | 0%             | 0%             | 0%             | 0%               |
|              | Total Enrolled                  | 0              | 0                | 0              | 0              | 0              | 0                |
| Native An    |                                 | ·              | ŭ                | ŭ              | ŭ              | ŭ              | •                |
| 11411107111  | Success                         | 0%             | 0%               | 0%             | 0%             | 0%             | 0%               |
|              | Non-Success                     | 0%             | 0%               | 0%             | 0%             | 0%             | 0%               |
|              | Withdrawal                      | 0%             | 0%               | 0%             | 0%             | 0%             | 0%               |
|              | Total Percent                   | 0%             | 0%               | 0%             | 0%             | 0%             | 0%               |
|              | Total Enrolled                  | 0              | 0                | 0              | 0              | 0              | 0                |
| Pacific Isl  |                                 | v              | Ū                | Ū              | Ū              | Ū              | Ū                |
| r acilic isi | Success                         | 0%             | 100%             | 0%             | 0%             | 0%             | 0%               |
|              | Non-Success                     | 0%             | 0%               | 0%             | 0%             | 0%             | 0%               |
|              | Withdrawal                      | 0%             | 0%               | 0%             | 0%             | 0%             | 100%             |
|              | Total Percent                   | 0%             | 100%             | 0%             | 0%             | 0%             | 100%             |
|              | Total Enrolled                  | 0%<br><b>0</b> | 100%<br><b>2</b> | 0%<br><b>0</b> | 0%<br><b>0</b> | 0%<br><b>0</b> | 100%             |
| White        | TOTAL ETHORIEU                  | U              | 4                | U              | U              | U              | '                |
| wille        | Success                         | 0%             | 100%             | 0%             | 0%             | 0%             | 100%             |
|              |                                 |                |                  |                |                |                |                  |
|              | Non-Success                     | 0%             | 0%               | 0%             | 0%             | 0%             | 0%               |
|              | Withdrawal                      | 0%             | 0%               | 0%             | 0%             | 0%             | 0%               |
|              | Total Days t                    | 001            | 4000/            | 00/            | 00/            | 00/            | 4000/            |
|              | Total Percent<br>Total Enrolled | 0%<br><b>0</b> | 100%<br><b>3</b> | 0%<br><b>0</b> | 0%<br><b>0</b> | 0%<br><b>0</b> | 100%<br><b>2</b> |