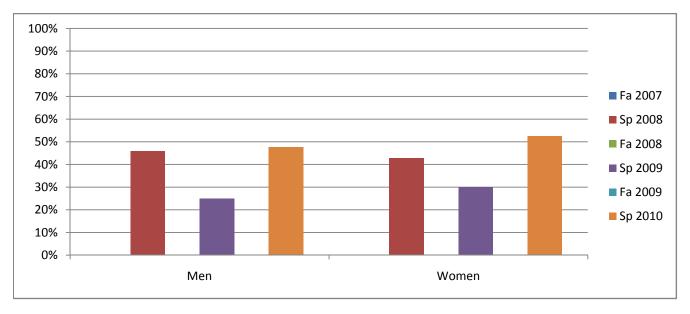

Chabot Success Rates By Gender and Semester Course: HIS 21

|                | Fa 2007 | Sp 2008 | Fa 2008 | Sp 2009 | Fa 2009 | Sp 2010 |
|----------------|---------|---------|---------|---------|---------|---------|
| Men            |         |         |         |         |         |         |
| Success        | 0%      | 46%     | 0%      | 25%     | 0%      | 48%     |
| Non-Success    | 0%      | 25%     | 0%      | 33%     | 0%      | 26%     |
| Withdrawal     | 0%      | 29%     | 0%      | 42%     | 0%      | 26%     |
| Total Percent  | 0%      | 100%    | 0%      | 100%    | 0%      | 100%    |
| Total Enrolled | 0       | 24      | 0       | 12      | 0       | 42      |
| Women          |         |         |         |         |         |         |
| Success        | 0%      | 43%     | 0%      | 30%     | 0%      | 53%     |
| Non-Success    | 0%      | 22%     | 0%      | 27%     | 0%      | 27%     |
| Withdrawal     | 0%      | 35%     | 0%      | 43%     | 0%      | 20%     |
| Total Percent  | 0%      | 100%    | 0%      | 100%    | 0%      | 100%    |
| Total Enrolled | 0       | 49      | 0       | 30      | 0       | 59      |