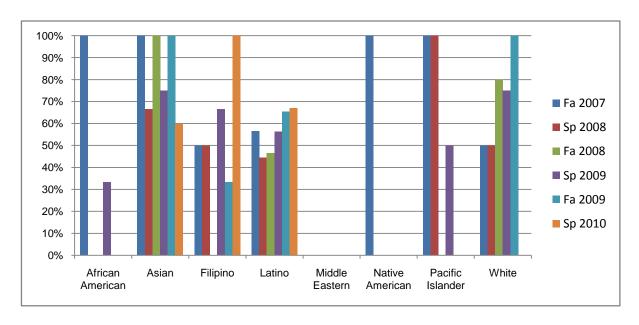

Chabot Success Rates By Ethnicity and Semester Course: HIS 22

|                  | Fa 2007 | Sp 2008 | Fa 2008 | Sp 2009 | Fa 2009 | Sp 2010 |
|------------------|---------|---------|---------|---------|---------|---------|
| African American |         | •       |         |         |         |         |
| Success          | 100%    | 0%      | 0%      | 33%     | 0%      | 0%      |
| Non-Success      | 0%      | 0%      | 0%      | 0%      | 100%    | 100%    |
| Withdrawal       | 0%      | 100%    | 100%    | 67%     | 0%      | 0%      |
| Total Percent    | 100%    | 100%    | 100%    | 100%    | 100%    | 100%    |
| Total Enrolled   | 1       | 2       | 1       | 3       | 3       | 2       |
| Asian            |         |         |         |         |         |         |
| Success          | 100%    | 67%     | 100%    | 75%     | 100%    | 60%     |
| Non-Success      | 0%      | 0%      | 0%      | 25%     | 0%      | 20%     |
| Withdrawal       | 0%      | 33%     | 0%      | 0%      | 0%      | 20%     |
| Total Percent    | 100%    | 100%    | 100%    | 100%    | 100%    | 100%    |
| Total Enrolled   | 3       | 3       | 5       | 4       | 1       | 5       |
| Filipino         |         |         |         |         |         |         |
| Success          | 50%     | 50%     | 0%      | 67%     | 33%     | 100%    |
| Non-Success      | 0%      | 0%      | 0%      | 0%      | 17%     | 0%      |
| Withdrawal       | 50%     | 50%     | 0%      | 33%     | 50%     | 0%      |
| Total Percent    | 100%    | 100%    | 0%      | 100%    | 100%    | 100%    |
| Total Enrolled   | 2       | 2       | 0       | 3       | 6       | 1       |
| Latino           |         |         |         |         |         |         |
| Success          | 57%     | 44%     | 47%     | 56%     | 65%     | 67%     |
| Non-Success      | 18%     | 31%     | 24%     | 21%     | 16%     | 19%     |
| Withdrawal       | 25%     | 25%     | 29%     | 23%     | 19%     | 14%     |
| Total Percent    | 100%    | 100%    | 100%    | 100%    | 100%    | 100%    |
| Total Enrolled   | 83      | 72      | 86      | 71      | 113     | 94      |
| Middle Eastern   |         |         |         |         |         |         |
| Success          | 0%      | 0%      | 0%      | 0%      | 0%      | 0%      |
| Non-Success      | 0%      | 0%      | 0%      | 0%      | 0%      | 0%      |
| Withdrawal       | 0%      | 0%      | 0%      | 0%      | 0%      | 0%      |

|            | Total Percent  | 0%   | 0%   | 0%   | 0%   | 0%   | 0%   |
|------------|----------------|------|------|------|------|------|------|
|            | Total Enrolled | 0    | 0    | 0    | 0    | 0    | 0    |
| Native A   | merican        |      |      |      |      |      |      |
|            | Success        | 100% | 0%   | 0%   | 0%   | 0%   | 0%   |
|            | Non-Success    | 0%   | 0%   | 0%   | 0%   | 0%   | 0%   |
|            | Withdrawal     | 0%   | 0%   | 100% | 0%   | 0%   | 0%   |
|            | Total Percent  | 100% | 0%   | 100% | 0%   | 0%   | 0%   |
|            | Total Enrolled | 1    | 0    | 1    | 0    | 0    | 0    |
| Pacific Is | slander        |      |      |      |      |      |      |
|            | Success        | 100% | 100% | 0%   | 50%  | 0%   | 0%   |
|            | Non-Success    | 0%   | 0%   | 0%   | 50%  | 100% | 0%   |
|            | Withdrawal     | 0%   | 0%   | 0%   | 0%   | 0%   | 0%   |
|            | Total Percent  | 100% | 100% | 0%   | 100% | 100% | 0%   |
|            | Total Enrolled | 1    | 1    | 0    | 2    | 2    | 0    |
| White      |                |      |      |      |      |      |      |
|            | Success        | 50%  | 50%  | 80%  | 75%  | 100% | 0%   |
|            | Non-Success    | 0%   | 38%  | 20%  | 25%  | 0%   | 50%  |
|            | Withdrawal     | 50%  | 13%  | 0%   | 0%   | 0%   | 50%  |
|            | Total Percent  | 100% | 100% | 100% | 100% | 100% | 100% |
|            | Total Enrolled | 2    | 8    | 5    | 4    | 3    | 2    |