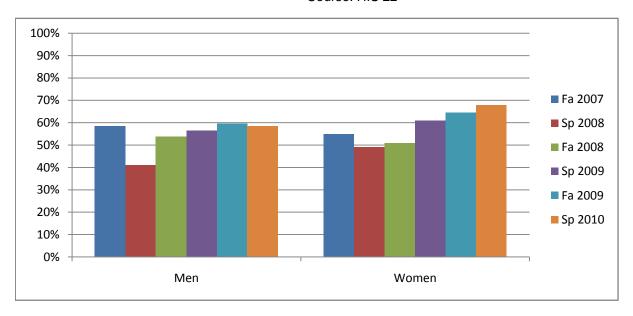

Chabot Success Rates By Gender and Semester Course: HIS 22

|                | Fa 2007 | Sp 2008 | Fa 2008 | Sp 2009 | Fa 2009 | Sp 2010 |
|----------------|---------|---------|---------|---------|---------|---------|
| Men            |         | •       |         |         |         | ·       |
| Success        | 58%     | 41%     | 54%     | 57%     | 60%     | 58%     |
| Non-Success    | 15%     | 15%     | 21%     | 20%     | 19%     | 26%     |
| Withdrawal     | 27%     | 44%     | 26%     | 24%     | 21%     | 15%     |
| Total Percent  | 100%    | 100%    | 100%    | 100%    | 100%    | 100%    |
| Total Enrolled | 48      | 39      | 39      | 46      | 57      | 53      |
| Women          |         |         |         |         |         |         |
| Success        | 55%     | 49%     | 51%     | 61%     | 65%     | 68%     |
| Non-Success    | 20%     | 39%     | 25%     | 22%     | 19%     | 16%     |
| Withdrawal     | 25%     | 12%     | 25%     | 17%     | 16%     | 16%     |
| Total Percent  | 100%    | 100%    | 100%    | 100%    | 100%    | 100%    |
| Total Enrolled | 51      | 49      | 61      | 46      | 79      | 56      |