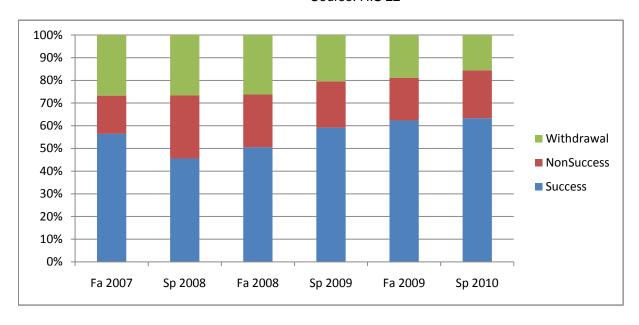

Chabot Success, Non-Success, and Withdrawal Rates By Semester Course: HIS 22

| Total Enrolled | 101     | 90      | 103     | 93      | 138     | 109     |
|----------------|---------|---------|---------|---------|---------|---------|
| Total Percent  | 100%    | 100%    | 100%    | 100%    | 100%    | 100%    |
| Withdrawal     | 27%     | 27%     | 26%     | 20%     | 19%     | 16%     |
| Non-Success    | 17%     | 28%     | 23%     | 20%     | 19%     | 21%     |
| Success        | 56%     | 46%     | 50%     | 59%     | 62%     | 63%     |
|                | Fa 2007 | Sp 2008 | Fa 2008 | Sp 2009 | Fa 2009 | Sp 2010 |