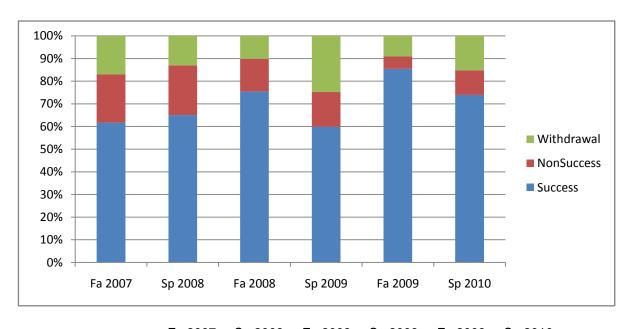

Chabot Success, Non-Success, and Withdrawal Rates By Semester Course: HIS 2

| Total Enrolled | 47      | 100 70<br>123 | 49      | 100 76<br><b>137</b> | 55      | 92      |
|----------------|---------|---------------|---------|----------------------|---------|---------|
| Total Percent  | 100%    | 100%          | 100%    | 100%                 | 100%    | 100%    |
| Withdrawal     | 17%     | 13%           | 10%     | 25%                  | 9%      | 15%     |
| Non-Success    | 21%     | 22%           | 14%     | 15%                  | 5%      | 11%     |
| Success        | 62%     | 65%           | 76%     | 60%                  | 85%     | 74%     |
|                | Fa 2007 | Sp 2008       | Fa 2008 | Sp 2009              | Fa 2009 | Sp 2010 |