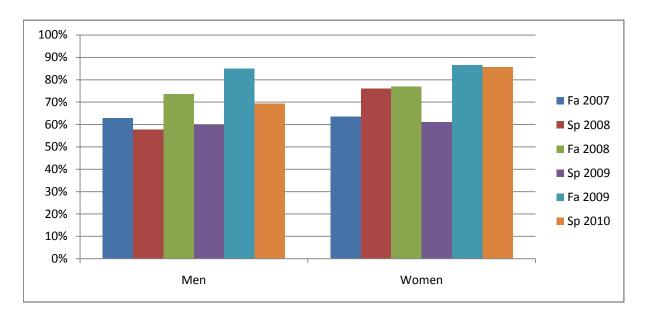

Chabot Success Rates By Gender and Semester Course: HIS 2

|                | Fa 2007 | Sp 2008 | Fa 2008 | Sp 2009 | Fa 2009 | Sp 2010 |
|----------------|---------|---------|---------|---------|---------|---------|
| Men            |         |         |         |         |         |         |
| Success        | 63%     | 58%     | 74%     | 60%     | 85%     | 69%     |
| Non-Success    | 23%     | 24%     | 15%     | 17%     | 8%      | 11%     |
| Withdrawal     | 14%     | 18%     | 12%     | 23%     | 8%      | 19%     |
| Total Percent  | 100%    | 100%    | 100%    | 100%    | 100%    | 100%    |
| Total Enrolled | 35      | 71      | 34      | 82      | 40      | 62      |
| Women          |         |         |         |         |         |         |
| Success        | 64%     | 76%     | 77%     | 61%     | 87%     | 86%     |
| Non-Success    | 9%      | 18%     | 15%     | 11%     | 0%      | 7%      |
| Withdrawal     | 27%     | 6%      | 8%      | 28%     | 13%     | 7%      |
| Total Percent  | 100%    | 100%    | 100%    | 100%    | 100%    | 100%    |
| Total Enrolled | 11      | 50      | 13      | 54      | 15      | 28      |