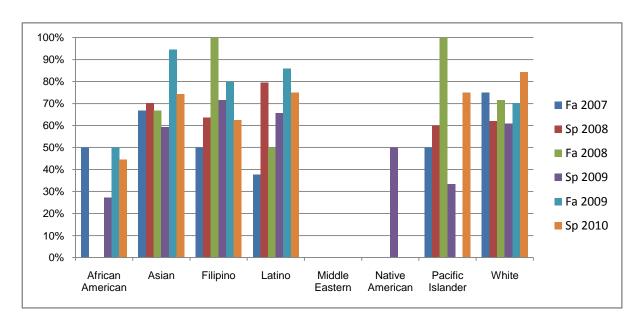

Chabot Success Rates By Ethnicity and Semester Course: HIS 2

|           |                | Fa 2007 | Sp 2008 | Fa 2008 | Sp 2009 | Fa 2009 | Sp 2010 |
|-----------|----------------|---------|---------|---------|---------|---------|---------|
| African A | merican        |         |         |         |         |         |         |
|           | Success        | 50%     | 0%      | 0%      | 27%     | 50%     | 44%     |
|           | Non-Success    | 0%      | 83%     | 50%     | 45%     | 50%     | 11%     |
|           | Withdrawal     | 50%     | 17%     | 50%     | 27%     | 0%      | 44%     |
|           | Total Percent  | 100%    | 100%    | 100%    | 100%    | 100%    | 100%    |
|           | Total Enrolled | 4       | 6       | 2       | 11      | 2       | 9       |
| Asian     |                |         |         |         |         |         |         |
|           | Success        | 67%     | 70%     | 67%     | 59%     | 94%     | 74%     |
|           | Non-Success    | 0%      | 17%     | 17%     | 7%      | 6%      | 11%     |
|           | Withdrawal     | 33%     | 13%     | 17%     | 33%     | 0%      | 15%     |
|           | Total Percent  | 100%    | 100%    | 100%    | 100%    | 100%    | 100%    |
|           | Total Enrolled | 6       | 30      | 12      | 27      | 18      | 27      |
| Filipino  |                |         |         |         |         |         |         |
| •         | Success        | 50%     | 64%     | 100%    | 71%     | 80%     | 63%     |
|           | Non-Success    | 17%     | 18%     | 0%      | 7%      | 0%      | 13%     |
|           | Withdrawal     | 33%     | 18%     | 0%      | 21%     | 20%     | 25%     |
|           | Total Percent  | 100%    | 100%    | 100%    | 100%    | 100%    | 100%    |
|           | Total Enrolled | 6       | 11      | 10      | 14      | 5       | 8       |
| Latino    |                |         |         |         |         |         |         |
|           | Success        | 38%     | 79%     | 50%     | 66%     | 86%     | 75%     |
|           | Non-Success    | 50%     | 10%     | 50%     | 22%     | 7%      | 6%      |
|           | Withdrawal     | 13%     | 10%     | 0%      | 13%     | 7%      | 19%     |
|           | Total Percent  | 100%    | 100%    | 100%    | 100%    | 100%    | 100%    |
|           | Total Enrolled | 8       | 29      | 8       | 32      | 14      | 16      |
| Middle Ea | astern         |         |         |         |         |         |         |
|           | Success        | 0%      | 0%      | 0%      | 0%      | 0%      | 0%      |
|           | Non-Success    | 0%      | 0%      | 0%      | 0%      | 0%      | 0%      |
|           | Withdrawal     | 0%      | 100%    |         | 0%      | 0%      | 0%      |

|            | Total Percent  | 0%   | 100% | 0%   | 0%   | 0%   | 0%   |
|------------|----------------|------|------|------|------|------|------|
|            | Total Enrolled | 0    | 1    | 0    | 0    | 0    | 0    |
| Native A   | merican        |      |      |      |      |      |      |
|            | Success        | 0%   | 0%   | 0%   | 50%  | 0%   | 0%   |
|            | Non-Success    | 0%   | 0%   | 0%   | 0%   | 0%   | 0%   |
|            | Withdrawal     | 0%   | 0%   | 0%   | 50%  | 0%   | 0%   |
|            | Total Percent  | 0%   | 0%   | 0%   | 100% | 0%   | 0%   |
|            | Total Enrolled | 0    | 0    | 0    | 2    | 0    | 0    |
| Pacific Is | slander        |      |      |      |      |      |      |
|            | Success        | 50%  | 60%  | 100% | 33%  | 0%   | 75%  |
|            | Non-Success    | 50%  | 20%  | 0%   | 11%  | 0%   | 25%  |
|            | Withdrawal     | 0%   | 20%  | 0%   | 56%  | 0%   | 0%   |
|            | Total Percent  | 100% | 100% | 100% | 100% | 0%   | 100% |
|            | Total Enrolled | 2    | 5    | 1    | 9    | 0    | 4    |
| White      |                |      |      |      |      |      |      |
|            | Success        | 75%  | 62%  | 71%  | 61%  | 70%  | 84%  |
|            | Non-Success    | 19%  | 28%  | 0%   | 11%  | 0%   | 11%  |
|            | Withdrawal     | 6%   | 10%  | 29%  | 29%  | 30%  | 5%   |
|            | Total Percent  | 100% | 100% | 100% | 100% | 100% | 100% |
|            | Total Enrolled | 16   | 29   | 7    | 28   | 10   | 19   |