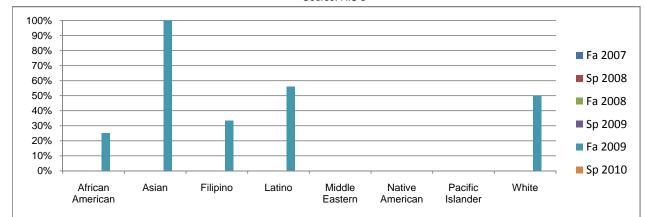

Chabot Success Rates By Ethnicity and Semester Course: HIS 3

|             |                           | Fa 2007 | Sp 2008  | Fa 2008  | Sp 2009  | Fa 2009  | Sp 2010  |
|-------------|---------------------------|---------|----------|----------|----------|----------|----------|
| African A   | merican                   |         |          |          |          |          |          |
|             | Success                   | 0%      | 0%       | 0%       | 0%       | 25%      | 0%       |
|             | Non-Success               | 0%      | 0%       | 0%       | 0%       | 50%      | 0%       |
|             | Withdrawal                | 0%      | 0%       | 0%       | 0%       | 25%      | 0%       |
|             | Total Percent             | 0%      | 0%       | 0%       | 0%       | 100%     | 0%       |
|             | Total Enrolled            | 0       | 0        | 0        | 0        | 4        | 0        |
| Asian       |                           |         |          |          |          |          |          |
|             | Success                   | 0%      | 0%       | 0%       | 0%       | 100%     | 0%       |
|             | Non-Success               | 0%      | 0%       | 0%       | 0%       | 0%       | 0%       |
|             | Withdrawal                | 0%      | 0%       | 0%       | 0%       | 0%       | 0%       |
|             | Total Percent             | 0%      | 0%       | 0%       | 0%       | 100%     | 0%       |
|             | Total Enrolled            | 0       | 0        | 0        | 0        | 2        | 0        |
| Filipino    |                           |         |          |          |          |          |          |
| -           | Success                   | 0%      | 0%       | 0%       | 0%       | 33%      | 0%       |
|             | Non-Success               | 0%      | 0%       | 0%       | 0%       | 33%      | 0%       |
|             | Withdrawal                | 0%      | 0%       | 0%       | 0%       | 33%      | 0%       |
|             | Total Percent             | 0%      | 0%       | 0%       | 0%       | 100%     | 0%       |
|             | Total Enrolled            | 0       | 0        | 0        | 0        | 3        | 0        |
| Latino      |                           | -       | -        |          |          |          | -        |
|             | Success                   | 0%      | 0%       | 0%       | 0%       | 56%      | 0%       |
|             | Non-Success               | 0%      | 0%       | 0%       | 0%       | 38%      | 0%       |
|             | Withdrawal                | 0%      | 0%       | 0%       | 0%       | 6%       | 0%       |
|             | Total Percent             | 0%      | 0%       | 0%       | 0%       | 100%     | 0%       |
|             | Total Enrolled            | 0       | 0        | 0        | 0        | 16       | 0        |
| Middle Ea   |                           | v       | v        | v        | v        | 10       | Ŭ        |
| inidalo Ec  | Success                   | 0%      | 0%       | 0%       | 0%       | 0%       | 0%       |
|             | Non-Success               | 0%      | 0%       | 0%       | 0%       | 0%       | 0%       |
|             | Withdrawal                | 0%      | 0%       | 0%       | 0%       | 0%       | 0%       |
|             | Total Percent             | 0%      | 0%       | 0%       | 0%       | 0%       | 0%       |
|             | Total Enrolled            | 0 /8    | 0        | 0 /8     | 0 /8     | 0 /8     | 078      |
| Native An   |                           | U       | 0        | U        | U        | U        | U        |
| Native All  | Success                   | 0%      | 0%       | 0%       | 0%       | 0%       | 0%       |
|             |                           | 0%      |          |          |          |          |          |
|             | Non-Success<br>Withdrawal | 0%      | 0%<br>0% | 0%<br>0% | 0%<br>0% | 0%<br>0% | 0%<br>0% |
|             | Total Percent             | 0%      |          |          | 0%       |          |          |
|             |                           | 0%      | 0%       | 0%       | 0%       | 0%       | 0%       |
| De altra la | Total Enrolled            | U       | 0        | 0        | U        | 0        | 0        |
| Pacific Is  |                           | 00/     | 00/      | 00/      | 00/      | 00/      | 00/      |
|             | Success                   | 0%      | 0%       | 0%       | 0%       | 0%       | 0%       |
|             | Non-Success               | 0%      | 0%       | 0%       | 0%       | 0%       | 0%       |
|             | Withdrawal                | 0%      | 0%       | 0%       | 0%       | 0%       | 0%       |
|             | Total Percent             | 0%      | 0%       | 0%       | 0%       | 0%       | 0%       |
|             | Total Enrolled            | 0       | 0        | 0        | 0        | 0        | 0        |
| White       | _                         |         |          |          |          |          |          |
|             | Success                   | 0%      | 0%       | 0%       | 0%       | 50%      | 0%       |
|             | Non-Success               | 0%      | 0%       | 0%       | 0%       | 30%      | 0%       |
|             | Withdrawal                | 0%      | 0%       | 0%       | 0%       | 20%      | 0%       |
|             | Total Percent             | 0%      | 0%       | 0%       | 0%       | 100%     | 0%       |
|             | Total Enrolled            | 0       | 0        | 0        | 0        | 10       | 0        |