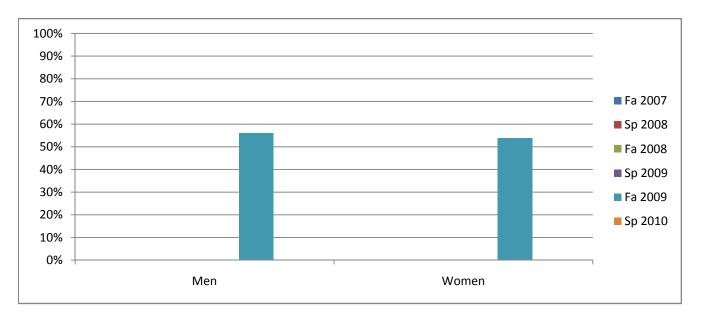

## Chabot Success Rates By Gender and Semester Course: HIS 3

|                | Fa 2007 | Sp 2008 | Fa 2008 | Sp 2009 | Fa 2009 | Sp 2010 |
|----------------|---------|---------|---------|---------|---------|---------|
| Men            |         |         |         |         |         |         |
| Success        | 0%      | 0%      | 0%      | 0%      | 56%     | 0%      |
| Non-Success    | 0%      | 0%      | 0%      | 0%      | 32%     | 0%      |
| Withdrawal     | 0%      | 0%      | 0%      | 0%      | 12%     | 0%      |
| Total Percent  | 0%      | 0%      | 0%      | 0%      | 100%    | 0%      |
| Total Enrolled | 0       | 0       | 0       | 0       | 25      | 0       |
| Women          |         |         |         |         |         |         |
| Success        | 0%      | 0%      | 0%      | 0%      | 54%     | 0%      |
| Non-Success    | 0%      | 0%      | 0%      | 0%      | 31%     | 0%      |
| Withdrawal     | 0%      | 0%      | 0%      | 0%      | 15%     | 0%      |
| Total Percent  | 0%      | 0%      | 0%      | 0%      | 100%    | 0%      |
| Total Enrolled | 0       | 0       | 0       | 0       | 13      | 0       |