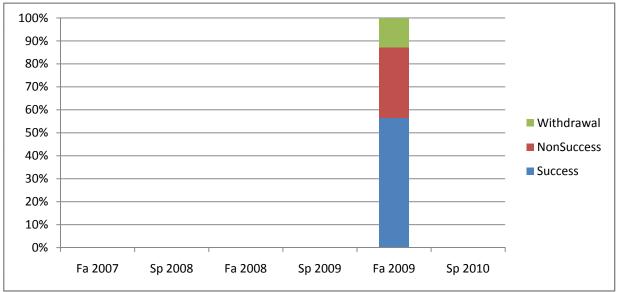

Chabot Success, Non-Success, and Withdrawal Rates By Semester Course: HIS 3

|                | Fa 2007 | Sp 2008 | Fa 2008 | Sp 2009 | Fa 2009 | Sp 2010 |
|----------------|---------|---------|---------|---------|---------|---------|
| Success        | 0%      | 0%      | 0%      | 0%      | 56%     | 0%      |
| Non-Success    | 0%      | 0%      | 0%      | 0%      | 31%     | 0%      |
| Withdrawal     | 0%      | 0%      | 0%      | 0%      | 13%     | 0%      |
| Total Percent  | 0%      | 0%      | 0%      | 0%      | 100%    | 0%      |
| Total Enrolled | 0       | 0       | 0       | 0       | 39      | 0       |