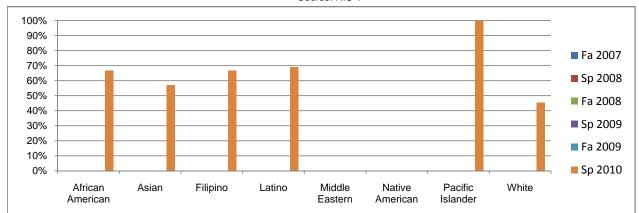

Chabot Success Rates By Ethnicity and Semester Course: HIS 4

| African American    Success  0%  0%  0%  0%  0%  0%  0%  0%  0%  0%  0%  0%  0%  0%  0%  0%  0%  0%  0%  0%  0%  0%  0%  0%  0%  0%  0%  0%  0%  0%  0%  0%  0%  0%  0%  0%  0%  0%  0%  0%  0%  0%  0%  0%  0%  0%  0%  0%  0%  0%  0%  0%  0%  0%  0%  0%  0%  0%  0%  0%  0%  0%  0%  0%  0%  0%  0%  0%  0%  0%  0%  0%  0%  0%  0%  0%  0%  0%  0%  0%  0%  0%  0%  0%  0%  0%  0%  0%  0%  0%  0%  0%  0%  0%  0%  0%  0%  0% <th></th> <th></th> <th>Fa 2007</th> <th>Sp 2008</th> <th>Fa 2008</th> <th>Sp 2009</th> <th>Fa 2009</th> <th>Sp 2010</th> |             |                | Fa 2007 | Sp 2008 | Fa 2008 | Sp 2009 | Fa 2009 | Sp 2010 |
|---------------------------------------------------------------------------------------------------------------------------------------------------------------------------------------------------------------------------------------------------------------------------------------------------------------------------------------------------------------------------------------------------------------------------------------------------------------------------------------------------------------------------------------------------------------|-------------|----------------|---------|---------|---------|---------|---------|---------|
| Non-Success  0%  0%  0%  0%  0%  0%  0%  0%  0%  0%  0%  0%  0%  0%  0%  0%  0%  0%  0%  0%  0%  0%  0%  0%  0%  0%  0%  0%  0%  0%  0%  0%  0%  0%  0%  0%  0%  0%  0%  0%  0%  0%  0%  0%  0%  0%  0%  0%  0%  0%  0%  0%  0%  0%  0%  0%  0%  0%  0%  0%  0%  0%  0%  0%  0%  0%  0%  0%  0%  0%  0%  0%  0%  0%  0%  0%  0%  0%  0%  0%  0%  0%  0%  0%  0%  0%  0%  0%  0%  0%  0%  0%  0%  0%  0%  0%  0%  0%  0%  0%                                                                                                                                   | African A   | merican        |         |         |         |         |         |         |
| Withdraval  0%  0%  0%  0%  0%  0%  0%  0%  0%  0%  0%  0%  0%  0%  0%  0%  0%  0%  0%  0%  0%  0%  0%  0%  0%  0%  0%  0%  0%  0%  0%  0%  0%  0%  0%  0%  0%  0%  0%  0%  0%  0%  0%  0%  0%  0%  0%  0%  0%  0%  0%  0%  0%  0%  0%  0%  0%  0%  0%  0%  0%  0%  0%  0%  0%  0%  0%  0%  0%  0%  0%  0%  0%  0%  0%  0%  0%  0%  0%  0%  0%  0%  0%  0%  0%  0%  0%  0%  0%  0%  0%  0%  0%  0%  0%  0%  0%  0%  0%  0%                                                                                                                                    |             | Success        | 0%      | 0%      | 0%      | 0%      | 0%      | 67%     |
| Total Enrolled  0%  0%  0%  0%  0%  0%  0%  0%  0%  0%  0%  0%  0%  0%  0%  0%  0%  0%  0%  0%  0%  0%  0%  0%  0%  0%  0%  0%  0%  0%  0%  0%  0%  0%  0%  0%  0%  0%  0%  0%  0%  0%  0%  0%  0%  0%  0%  0%  0%  0%  0%  0%  0%  0%  0%  0%  0%  0%  0%  0%  0%  0%  0%  0%  0%  0%  0%  0%  0%  0%  0%  0%  0%  0%  0%  0%  0%  0%  0%  0%  0%  0%  0%  0%  0%  0%  0%  0%  0%  0%  0%  0%  0%  0%  0%  0%  0%  0%  0%  0%                                                                                                                                |             | Non-Success    | 0%      | 0%      | 0%      | 0%      | 0%      | 0%      |
| Total Enrolled  0  0  0  0  3    Asian                                                                                                                                                                                                                                                                                                                                                                                                                                                                                                                        |             | Withdrawal     | 0%      | 0%      | 0%      | 0%      | 0%      | 33%     |
| Asian  Success  0%  0%  0%  0%  0%  0%  0%  0%  0%  0%  0%  0%  0%  0%  0%  0%  0%  0%  0%  0%  0%  0%  0%  0%  0%  0%  0%  0%  0%  0%  0%  0%  0%  0%  0%  0%  0%  0%  0%  0%  0%  0%  0%  0%  0%  0%  0%  0%  0%  0%  0%  0%  0%  0%  0%  0%  0%  0%  0%  0%  0%  0%  0%  0%  0%  0%  0%  0%  0%  0%  0%  0%  0%  0%  0%  0%  0%  0%  0%  0%  0%  0%  0%  0%  0%  0%  0%  0%  0%  0%  0%  0%  0%  0%  0%  0%  0%  0%  0%                                                                                                                                    |             | Total Percent  | 0%      | 0%      | 0%      | 0%      | 0%      | 100%    |
| Success  0%  0%  0%  0%  0%  0%  0%  0%  0%  0%  0%  0%  0%  0%  0%  0%  0%  0%  0%  0%  0%  0%  0%  0%  0%  0%  0%  0%  0%  0%  0%  0%  0%  0%  0%  0%  0%  0%  0%  0%  0%  0%  0%  0%  0%  0%  0%  0%  0%  0%  0%  0%  0%  0%  0%  0%  0%  0%  0%  0%  0%  0%  0%  0%  0%  0%  0%  0%  0%  0%  0%  0%  0%  0%  0%  0%  0%  0%  0%  0%  0%  0%  0%  0%  0%  0%  0%  0%  0%  0%  0%  0%  0%  0%  0%  0%  0%  0%  0%  0% <t< td=""><td></td><td>Total Enrolled</td><td>0</td><td>0</td><td>0</td><td>0</td><td>0</td><td>3</td></t<>                           |             | Total Enrolled | 0       | 0       | 0       | 0       | 0       | 3       |
| Non-Success  0%  0%  0%  0%  0%  0%  0%  0%  0%  0%  0%  0%  0%  0%  0%  0%  0%  0%  0%  0%  0%  0%  0%  0%  0%  0%  0%  0%  0%  0%  0%  0%  0%  0%  0%  0%  0%  0%  0%  0%  0%  0%  0%  0%  0%  0%  0%  0%  0%  0%  0%  0%  0%  0%  0%  0%  0%  0%  0%  0%  0%  0%  0%  0%  0%  0%  0%  0%  0%  0%  0%  0%  0%  0%  0%  0%  0%  0%  0%  0%  0%  0%  0%  0%  0%  0%  0%  0%  0%  0%  0%  0%  0%  0%  0%  0%  0%  0%  0%  0%                                                                                                                                   | Asian       |                |         |         |         |         |         |         |
| Withdrawal<br>Total Percent  0%  0%  0%  0%  0%  0%  0%  0%  0%  0%  0%  0%  0%  0%  0%  0%  0%  0%  0%  0%  0%  0%  0%  0%  0%  0%  0%  0%  0%  0%  0%  0%  0%  0%  0%  0%  0%  0%  0%  0%  0%  0%  0%  0%  0%  0%  0%  0%  0%  0%  0%  0%  0%  0%  0%  0%  0%  0%  0%  0%  0%  0%  0%  0%  0%  0%  0%  0%  0%  0%  0%  0%  0%  0%  0%  0%  0%  0%  0%  0%  0%  0%  0%  0%  0%  0%  0%  0%  0%  0%  0%  0%  0%  0%  0%  0%  0%  0%  0%  0                                                                                                                    |             | Success        | 0%      | 0%      | 0%      | 0%      | 0%      | 57%     |
| Total Percent<br>Total Enrolled  0%  0%  0%  0%  0%  0%  0%  0%  0%  0%  0%  0%  0%  0%  0%  0%  0%  0%  0%  0%  0%  0%  0%  0%  0%  0%  0%  0%  0%  0%  0%  0%  0%  0%  0%  0%  0%  0%  0%  0%  0%  0%  0%  0%  0%  0%  0%  0%  0%  0%  0%  0%  0%  0%  0%  0%  0%  0%  0%  0%  0%  0%  0%  0%  0%  0%  0%  0%  0%  0%  0%  0%  0%  0%  0%  0%  0%  0%  0%  0%  0%  0%  0%  0%  0%  0%  0%  0%  0%  0%  0%  0%  0%  0%  0%  0%  0%  0%  0%  <                                                                                                                |             | Non-Success    | 0%      | 0%      | 0%      | 0%      | 0%      | 29%     |
| Total Enrolled00000FilipinoSuccess0%0%0%0%0%33%Non-Success0%0%0%0%0%0%Non-Success0%0%0%0%0%0%Total Percent0%0%0%0%0%0%Total Enrolled0%0%0%0%0%0%LatinoSuccess0%0%0%0%0%23%Mithdrawal0%0%0%0%0%23%Total Percent0%0%0%0%0%8%Total Percent0%0%0%0%0%100%Total Enrolled0%0%0%0%0%0%Middle Eastor0%0%0%0%0%0%Middle Tarwal0%0%0%0%0%0%Total Percent0%0%0%0%0%0%Total Percent0%0%0%0%0%0%Non-Success0%0%0%0%0%0%0%Non-Success0%0%0%0%0%0%0%Non-Success0%0%0%0%0%0%0%Non-Success0%0%0%0%0%0%0%Non-Success0%0%0%0%0%0%0%Non-Success0%                                 |             | Withdrawal     | 0%      | 0%      | 0%      | 0%      | 0%      | 14%     |
| Total Enrolled00000FilipinoSuccess0%0%0%0%0%33%Non-Success0%0%0%0%0%0%Non-Success0%0%0%0%0%0%Total Percent0%0%0%0%0%0%Total Enrolled0%0%0%0%0%0%LatinoSuccess0%0%0%0%0%23%Mithdrawal0%0%0%0%0%23%Total Percent0%0%0%0%0%8%Total Percent0%0%0%0%0%100%Total Enrolled0%0%0%0%0%0%Middle Eastor0%0%0%0%0%0%Middle Tarwal0%0%0%0%0%0%Total Percent0%0%0%0%0%0%Total Percent0%0%0%0%0%0%Non-Success0%0%0%0%0%0%0%Non-Success0%0%0%0%0%0%0%Non-Success0%0%0%0%0%0%0%Non-Success0%0%0%0%0%0%0%Non-Success0%0%0%0%0%0%0%Non-Success0%                                 |             | Total Percent  | 0%      | 0%      | 0%      | 0%      | 0%      | 100%    |
| Filipino    Success  0%  0%  0%  0%  0%  0%  0%  0%  0%  0%  0%  0%  0%  0%  0%  0%  0%  0%  0%  0%  0%  0%  0%  0%  0%  0%  0%  0%  0%  0%  0%  0%  0%  0%  0%  0%  0%  0%  0%  0%  0%  0%  0%  0%  0%  0%  0%  0%  0%  0%  0%  0%  0%  0%  0%  0%  0%  0%  0%  0%  0%  0%  0%  0%  0%  0%  0%  0%  0%  0%  0%  0%  0%  0%  0%  0%  0%  0%  0%  0%  0%  0%  0%  0%  0%  0%  0%  0%  0%  0%  0%  0%  0%  0%  0%  0%  0%  0%                                                                                                                                   |             |                |         |         |         |         |         |         |
| Success  0%  0%  0%  0%  0%  0%  0%  0%  0%  0%  0%  0%  0%  0%  0%  0%  0%  0%  0%  0%  0%  0%  0%  0%  0%  0%  0%  0%  0%  0%  0%  0%  0%  0%  0%  0%  0%  0%  0%  0%  0%  0%  0%  0%  0%  0%  0%  0%  0%  0%  0%  0%  0%  0%  0%  0%  0%  0%  0%  0%  0%  0%  0%  0%  0%  0%  0%  0%  0%  0%  0%  0%  0%  0%  0%  0%  0%  0%  0%  0%  0%  0%  0%  0%  0%  0%  0%  0%  0%  0%  0%  0%  0%  0%  0%  0%  0%  0%  0%  0% <t< td=""><td>Filipino</td><td></td><td>-</td><td>-</td><td></td><td></td><td>-</td><td></td></t<>                                    | Filipino    |                | -       | -       |         |         | -       |         |
| Non-Success  0%  0%  0%  0%  0%  0%  0%  0%  0%  0%  0%  0%  0%  0%  0%  0%  0%  0%  0%  0%  0%  0%  0%  0%  0%  0%  0%  0%  0%  0%  0%  0%  0%  0%  0%  0%  0%  0%  0%  0%  0%  0%  0%  0%  0%  0%  0%  0%  0%  0%  0%  0%  0%  0%  0%  0%  0%  0%  0%  0%  0%  0%  0%  0%  0%  0%  0%  0%  0%  0%  0%  0%  0%  0%  0%  0%  0%  0%  0%  0%  0%  0%  0%  0%  0%  0%  0%  0%  0%  0%  0%  0%  0%  0%  0%  0%  0%  0%  0%  0%                                                                                                                                   | •           | Success        | 0%      | 0%      | 0%      | 0%      | 0%      | 67%     |
| Withdrawal<br>Total Percent  0%  0%  0%  0%  0%  0%  0%  0%  0%  0%  0%  0%  0%  0%  0%  0%  0%  0%  0%  0%  0%  0%  0%  0%  0%  0%  0%  0%  0%  0%  0%  0%  0%  0%  0%  0%  0%  0%  0%  0%  0%  0%  0%  0%  0%  0%  0%  0%  0%  0%  0%  0%  0%  0%  0%  0%  0%  0%  0%  0%  0%  0%  0%  0%  0%  0%  0%  0%  0%  0%  0%  0%  0%  0%  0%  0%  0%  0%  0%  0%  0%  0%  0%  0%  0%  0%  0%  0%  0%  0%  0%  0%  0%  0%  0%  0%  0%  0%  0%  0                                                                                                                    |             |                |         |         |         |         |         |         |
| Total Percent<br>Total Enrolled  0%  0%  0%  0%  0%  0%  0%  0%  0%  0%  0%  0%  0%  0%  0%  0%  0%  0%  0%  0%  0%  0%  0%  0%  0%  0%  0%  0%  0%  0%  0%  0%  0%  0%  0%  0%  0%  0%  0%  0%  0%  0%  0%  0%  0%  0%  0%  0%  0%  0%  0%  0%  0%  0%  0%  0%  0%  0%  0%  0%  0%  0%  0%  0%  0%  0%  0%  0%  0%  0%  0%  0%  0%  0%  0%  0%  0%  0%  0%  0%  0%  0%  0%  0%  0%  0%  0%  0%  0%  0%  0%  0%  0%  0%  0%  0%  0%  0%  0%  <                                                                                                                |             |                |         |         |         |         |         |         |
| Total Enrolled  0  0  0  0  0  6    Latino  Success  0%  0%  0%  0%  0%  0%  0%  0%  0%  0%  0%  0%  0%  0%  0%  0%  0%  0%  0%  0%  0%  0%  0%  0%  0%  0%  0%  0%  0%  0%  0%  0%  0%  0%  0%  0%  0%  0%  0%  0%  0%  0%  0%  0%  0%  0%  0%  0%  0%  0%  0%  0%  0%  0%  0%  0%  0%  0%  0%  0%  0%  0%  0%  0%  0%  0%  0%  0%  0%  0%  0%  0%  0%  0%  0%  0%  0%  0%  0%  0%  0%  0%  0%  0%  0%  0%  0%  0%  0%  0%  0%                                                                                                                               |             |                |         |         |         |         |         |         |
| Latino  Success  0%  0%  0%  0%  0%  0%  0%  0%  0%  0%  0%  0%  0%  0%  0%  0%  0%  0%  0%  0%  0%  0%  0%  0%  0%  0%  0%  0%  0%  0%  0%  0%  0%  0%  0%  0%  0%  0%  0%  0%  0%  0%  0%  0%  0%  0%  0%  0%  0%  0%  0%  0%  0%  0%  0%  0%  0%  0%  0%  0%  0%  0%  0%  0%  0%  0%  0%  0%  0%  0%  0%  0%  0%  0%  0%  0%  0%  0%  0%  0%  0%  0%  0%  0%  0%  0%  0%  0%  0%  0%  0%  0%  0%  0%  0%  0%  0%  0%  0%                                                                                                                                   |             |                |         |         |         |         |         |         |
| Success  0%  0%  0%  0%  0%  0%  0%  0%  0%  0%  0%  0%  0%  0%  0%  0%  0%  0%  0%  0%  0%  0%  0%  0%  0%  0%  0%  0%  0%  0%  0%  0%  0%  0%  0%  0%  0%  0%  0%  0%  0%  0%  0%  0%  0%  0%  0%  0%  0%  0%  0%  0%  0%  0%  0%  0%  0%  0%  0%  0%  0%  0%  0%  0%  0%  0%  0%  0%  0%  0%  0%  0%  0%  0%  0%  0%  0%  0%  0%  0%  0%  0%  0%  0%  0%  0%  0%  0%  0%  0%  0%  0%  0%  0%  0%  0%  0%  0%  0%  0% <t< td=""><td>Latino</td><td></td><td>·</td><td>·</td><td>•</td><td>·</td><td>·</td><td>·</td></t<>                                   | Latino      |                | ·       | ·       | •       | ·       | ·       | ·       |
| Non-Success  0%  0%  0%  0%  0%  0%  0%  0%  0%  0%  0%  0%  0%  0%  0%  0%  0%  0%  0%  0%  0%  0%  0%  0%  0%  0%  0%  0%  0%  0%  0%  0%  0%  0%  0%  0%  0%  0%  0%  0%  0%  0%  0%  0%  0%  0%  0%  0%  0%  0%  0%  0%  0%  0%  0%  0%  0%  0%  0%  0%  0%  0%  0%  0%  0%  0%  0%  0%  0%  0%  0%  0%  0%  0%  0%  0%  0%  0%  0%  0%  0%  0%  0%  0%  0%  0%  0%  0%  0%  0%  0%  0%  0%  0%  0%  0%  0%  0%  0%  0%                                                                                                                                   |             | Success        | 0%      | 0%      | 0%      | 0%      | 0%      | 69%     |
| Withdrawal  0%  0%  0%  0%  0%  0%  0%  0%  0%  0%  0%  100%    Total Enrolled  0  0  0  0  0  0  13    Middle Eastern           Success  0%  0%  0%  0%  0%  0%  0%  0%  0%  0%  0%  0%  0%  0%  0%  0%  0%  0%  0%  0%  0%  0%  0%  0%  0%  0%  0%  0%  0%  0%  0%  0%  0%  0%  0%  0%  0%  0%  0%  0%  0%  0%  0%  0%  0%  0%  0%  0%  0%  0%  0%  0%  0%  0%  0%  0%  0%  0%  0%  0%  0%  0%  0%  0%  0%  0%  0%  0%                                                                                                                                      |             |                |         |         |         |         |         |         |
| Total Percent  0%  0%  0%  0%  0%  0%  100%    Total Enrolled  0  0  0  0  0  13    Middle Eastern          13    Middle Eastern    0%  0%  0%  0%  0%  0%  0%  0%  0%  0%  0%  0%  0%  0%  0%  0%  0%  0%  0%  0%  0%  0%  0%  0%  0%  0%  0%  0%  0%  0%  0%  0%  0%  0%  0%  0%  0%  0%  0%  0%  0%  0%  0%  0%  0%  0%  0%  0%  0%  0%  0%  0%  0%  0%  0%  0%  0%  0%  0%  0%  0%  0%  0%  0%  0%  0%  0%  0%  0%  0%                                                                                                                                    |             |                |         |         |         |         |         |         |
| Total Enrolled  0  0  0  0  13    Middle Eastern  Non-Success  0%  0%  0%  0%  0%  0%  0%  0%  0%  0%  0%  0%  0%  0%  0%  0%  0%  0%  0%  0%  0%  0%  0%  0%  0%  0%  0%  0%  0%  0%  0%  0%  0%  0%  0%  0%  0%  0%  0%  0%  0%  0%  0%  0%  0%  0%  0%  0%  0%  0%  0%  0%  0%  0%  0%  0%  0%  0%  0%  0%  0%  0%  0%  0%  0%  0%  0%  0%  0%  0%  0%  0%  0%  0%  0%  0%  0%  0%  0%  0%  0%  0%  0%  0%  0%  0%  0%  0%  0%  0%  0%                                                                                                                     |             |                |         |         |         |         |         |         |
| Middle Eastern  Success  0%  0%  0%  0%  0%  0%  0%  0%  0%  0%  0%  0%  0%  0%  0%  0%  0%  0%  0%  0%  0%  0%  0%  0%  0%  0%  0%  0%  0%  0%  0%  0%  0%  0%  0%  0%  0%  0%  0%  0%  0%  0%  0%  0%  0%  0%  0%  0%  0%  0%  0%  0%  0%  0%  0%  0%  0%  0%  0%  0%  0%  0%  0%  0%  0%  0%  0%  0%  0%  0%  0%  0%  0%  0%  0%  0%  0%  0%  0%  0%  0%  0%  0%  0%  0%  0%  0%  0%  0%  0%  0%  0%  0%  0%  0%  0%  0%  0%  0% <td></td> <td></td> <td></td> <td></td> <td></td> <td></td> <td></td> <td></td>                                           |             |                |         |         |         |         |         |         |
| Success  0%  0%  0%  0%  0%  0%  0%  0%  0%  0%  0%  0%  0%  0%  0%  0%  0%  0%  0%  0%  0%  0%  0%  0%  0%  0%  0%  0%  0%  0%  0%  0%  0%  0%  0%  0%  0%  0%  0%  0%  0%  0%  0%  0%  0%  0%  0%  0%  0%  0%  0%  0%  0%  0%  0%  0%  0%  0%  0%  0%  0%  0%  0%  0%  0%  0%  0%  0%  0%  0%  0%  0%  0%  0%  0%  0%  0%  0%  0%  0%  0%  0%  0%  0%  0%  0%  0%  0%  0%  0%  0%  0%  0%  0%  0%  0%  0%  0%  0%  0% <t< td=""><td>Middle Fa</td><td></td><td>Ŭ</td><td>Ū</td><td>Ū</td><td>Ū</td><td>Ū</td><td>15</td></t<>                               | Middle Fa   |                | Ŭ       | Ū       | Ū       | Ū       | Ū       | 15      |
| Non-Success  0%  0%  0%  0%  0%  0%  0%  0%  0%  0%  0%  0%  0%  0%  0%  0%  0%  0%  0%  0%  0%  0%  0%  0%  0%  0%  0%  0%  0%  0%  0%  0%  0%  0%  0%  0%  0%  0%  0%  0%  0%  0%  0%  0%  0%  0%  0%  0%  0%  0%  0%  0%  0%  0%  0%  0%  0%  0%  0%  0%  0%  0%  0%  0%  0%  0%  0%  0%  0%  0%  0%  0%  0%  0%  0%  0%  0%  0%  0%  0%  0%  0%  0%  0%  0%  0%  0%  0%  0%  0%  0%  0%  0%  0%  0%  0%  0%  0%  0%  0%                                                                                                                                   | inidale Ed  |                | 0%      | 0%      | 0%      | 0%      | 0%      | 0%      |
| Withdrawal  0%  0%  0%  0%  0%  0%  0%  0%  0%  0%  0%  0%  0%  0%  0%  0%  0%  0%  0%  0%  0%  0%  0%  0%  0%  0%  0%  0%  0%  0%  0%  0%  0%  0%  0%  0%  0%  0%  0%  0%  0%  0%  0%  0%  0%  0%  0%  0%  0%  0%  0%  0%  0%  0%  0%  0%  0%  0%  0%  0%  0%  0%  0%  0%  0%  0%  0%  0%  0%  0%  0%  0%  0%  0%  0%  0%  0%  0%  0%  0%  0%  0%  0%  0%  0%  0%  0%  0%  0%  0%  0%  0%  0%  0%  0%  0%  0%  0%  0%  0%                                                                                                                                    |             |                |         |         |         |         |         |         |
| Total Percent  0%  0%  0%  0%  0%  0%  0%  0%  0%  0%  0%  0%  0  0  0  0  0  0  0  0  0  0  0  0  0  0  0  0  0  0  0  0  0  0  0  0  0  0  0  0  0  0  0  0  0  0  0  0  0  0  0  0  0  0  0  0  0  0  0  0  0  0  0  0  0  0  0  0  0  0  0  0  0  0  0  0  0  0  0  0  0  0  0  0  0  0  0  0  0  0  0  0  0  0  0  0  0  0  0  0  0  0  0  0  0 <td></td> <td></td> <td></td> <td></td> <td></td> <td></td> <td></td> <td></td>                                                                                                                          |             |                |         |         |         |         |         |         |
| Total Enrolled  0  0  0  0  0    Native American  Success  0%  0%  0%  0%  0%  0%  0%  0%  0%  0%  0%  0%  0%  0%  0%  0%  0%  0%  0%  0%  0%  0%  0%  0%  0%  0%  0%  0%  0%  0%  0%  0%  0%  0%  0%  0%  0%  0%  0%  0%  0%  0%  0%  0%  0%  0%  0%  0%  0%  0%  0%  0%  0%  0%  0%  0%  0%  0%  0%  0%  0%  0%  0%  0%  0%  0%  0%  0%  0%  0%  0%  0%  0%  0%  0%  0%  0%  0%  0%  0%  0%  0%  0%  0%  0%  0%  0%  0%  0%  0%  0% <td< td=""><td></td><td></td><td></td><td></td><td></td><td></td><td></td><td></td></td<>                               |             |                |         |         |         |         |         |         |
| Native American    Success  0%  0%  0%  0%  0%  0%  0%  0%  0%  0%  0%  0%  0%  0%  0%  0%  0%  0%  0%  0%  0%  0%  0%  0%  0%  0%  0%  0%  0%  0%  0%  0%  0%  0%  0%  0%  0%  0%  0%  0%  0%  0%  0%  0%  0%  0%  0%  0%  0%  0%  0%  0%  0%  0%  0%  0%  0%  0%  0%  0%  0%  0%  0%  0%  0%  0%  0%  0%  0%  0%  0%  0%  0%  0%  0%  0%  0%  0%  0%  0%  0%  0%  0%  0%  0%  0%  0%  0%  0%  0%  0%  0%  0%  0%  0%  0%  0%  0% <td></td> <td></td> <td></td> <td></td> <td></td> <td></td> <td></td> <td></td>                                            |             |                |         |         |         |         |         |         |
| Success  0%  0%  0%  0%  0%  0%  0%  0%  0%  0%  0%  0%  0%  0%  0%  0%  0%  0%  0%  0%  0%  0%  0%  0%  0%  0%  0%  0%  0%  0%  0%  0%  0%  0%  0%  0%  0%  0%  0%  0%  0%  0%  0%  0%  0%  0%  0%  0%  0%  0%  0%  0%  0%  0%  0%  0%  0%  0%  0%  0%  0%  0%  0%  0%  0%  0%  0%  0%  0%  0%  0%  0%  0%  0%  0%  0%  0%  0%  0%  0%  0%  0%  0%  0%  0%  0%  0%  0%  0%  0%  0%  0%  0%  0%  0%  0%  0%  0%  0%  0% <t< td=""><td>Nativo An</td><td></td><td>U</td><td>U</td><td>U</td><td>U</td><td>U</td><td>Ū</td></t<>                                | Nativo An   |                | U       | U       | U       | U       | U       | Ū       |
| Non-Success  0%  0%  0%  0%  0%  0%  0%  0%  0%  0%  0%  0%  0%  0%  0%  0%  0%  0%  0%  0%  0%  0%  0%  0%  0%  0%  0%  0%  0%  0%  0%  0%  0%  0%  0%  0%  0%  0%  0%  0%  0%  0%  0%  0%  0%  0%  0%  0%  0%  0%  0%  0%  0%  0%  0%  0%  0%  0%  0%  0%  0%  0%  0%  0%  0%  0%  0%  0%  0%  0%  0%  0%  0%  0%  0%  0%  0%  0%  0%  0%  0%  0%  0%  0%  0%  0%  0%  0%  0%  0%  0%  0%  0%  0%  0%  0%  0%  0%  0%  0%                                                                                                                                   | Nalive All  |                | 09/     | 0%      | 0%      | 0%      | 0%      | 0%      |
| Withdrawal  0%  0%  0%  0%  0%  0%  0%  0%  0%  0%  0%  0%  0%  0%  0%  0%  0%  0%  0%  0%  0%  0%  0%  0%  0%  0%  0%  0%  0%  0%  0%  0%  0%  0%  0%  0%  0%  0%  0%  0%  0%  0%  0%  0%  0%  0%  0%  0%  0%  0%  0%  0%  0%  0%  0%  0%  0%  0%  0%  0%  0%  0%  0%  0%  0%  0%  0%  0%  0%  0%  0%  0%  0%  0%  0%  0%  0%  0%  0%  0%  0%  0%  0%  0%  0%  0%  0%  0%  0%  0%  0%  0%  0%  0%  0%  0%  0%  0%  0%  0%                                                                                                                                    |             |                |         |         |         |         |         |         |
| Total Percent<br>Total Enrolled  0%  0%  0%  0%  0%  0%  0%  0%  0%  0%  0%  0%  0%  0%  0  0  0  0  0  0  0  0  0%  0%  0%  0%  0%  0%  0%  0%  0%  0%  0%  0%  0%  0%  0%  0%  0%  0%  0%  0%  0%  0%  0%  0%  0%  0%  0%  0%  0%  0%  0%  0%  0%  0%  0%  0%  0%  0%  0%  0%  0%  0%  0%  0%  0%  0%  0%  0%  0%  0%  0%  0%  0%  0%  0%  0%  0%  0%  0%  0%  0%  0%  0%  0%  0%  0%  0%  0%  0%  0%  0%  0%  0%  0%  0%  0%  0%  0% <td></td> <td></td> <td></td> <td></td> <td></td> <td></td> <td></td> <td></td>                                       |             |                |         |         |         |         |         |         |
| Total Enrolled  0  0  0  0  0  0    Pacific Islander  Success  0%  0%  0%  0%  0%  0%  0%  0%  0%  0%  0%  0%  0%  0%  0%  0%  0%  0%  0%  0%  0%  0%  0%  0%  0%  0%  0%  0%  0%  0%  0%  0%  0%  0%  0%  0%  0%  0%  0%  0%  0%  0%  0%  0%  0%  0%  0%  0%  0%  0%  0%  27%    White  Success  0%  0%  0%  0%  0%  0%  27%  27%    Withdrawal  0%  0%  0%  0%  0%  0%  0%  27%    Withdrawal  0%  0%  0%  0%  0%  0%  0%  27%    Total Percent  0%  0%  0%  0%<                                                                                            |             |                |         |         |         |         |         |         |
| Success  0%  0%  0%  0%  0%  0%  100%  100%  Non-Success  0%  0%  0%  0%  0%  0%  0%  0%  0%  0%  0%  0%  0%  0%  0%  0%  0%  0%  0%  0%  0%  0%  0%  0%  0%  0%  0%  0%  0%  0%  0%  0%  0%  0%  0%  0%  0%  0%  0%  0%  0%  0%  0%  0%  0%  0%  0%  0%  0%  0%  0%  0%  0%  0%  0%  0%  0%  0%  0%  0%  0%  0%  0%  0%  0%  0%  0%  0%  0%  0%  0%  0%  0%  0%  0%  0%  0%  0%  0%  0%  0%  0%  0%  0%  0%  0%  0%  0%  0%  0%  0% <td></td> <td></td> <td></td> <td></td> <td></td> <td></td> <td></td> <td></td>                                          |             |                |         |         |         |         |         |         |
| Success  0%  0%  0%  0%  0%  100%    Non-Success  0%  0%  0%  0%  0%  0%  0%  0%  0%  0%  0%  0%  0%  0%  0%  0%  0%  0%  0%  0%  0%  0%  0%  0%  0%  0%  0%  0%  0%  0%  0%  0%  0%  0%  0%  0%  0%  0%  0%  0%  0%  0%  0%  0%  0%  0%  0%  0%  0%  0%  0%  0%  0%  0%  0%  0%  0%  0%  0%  0%  0%  0%  0%  0%  0%  0%  0%  0%  0%  0%  0%  0%  0%  0%  0%  0%  0%  0%  0%  0%  0%  0%  0%  0%  0%  0%  0%  0%  0%  0%  0%  0%                                                                                                                              | Deelfie let |                | U       | U       | U       | U       | U       | U       |
| Non-Success  0%  0%  0%  0%  0%  0%  0%  0%  0%  0%  0%  0%  0%  0%  0%  0%  0%  0%  0%  0%  0%  0%  0%  0%  0%  0%  0%  0%  0%  0%  0%  0%  0%  0%  0%  0%  0%  0%  0%  0%  0%  0%  0%  0%  0%  0%  0%  0%  0%  0%  0%  0%  0%  0%  0%  0%  0%  0%  0%  0%  0%  0%  0%  0%  0%  0%  0%  0%  0%  0%  0%  0%  0%  0%  0%  0%  0%  0%  0%  0%  0%  0%  0%  0%  0%  0%  0%  0%  0%  0%  0%  0%  0%  0%  0%  0%  0%  0%  0%  0%                                                                                                                                   | Pacific Isi |                | 00/     | 00/     | 00/     | 00/     | 00/     | 1000/   |
| Withdrawal  0%  0%  0%  0%  0%  0%  0%  0%  0%  0%  0%  0%  100%  100%  100%  2    Total Percent  0%  0  0  0  0  0  0  2    White  Success  0%  0%  0%  0%  0%  0%  45%    Non-Success  0%  0%  0%  0%  0%  0%  0%  27%    Withdrawal  0%  0%  0%  0%  0%  0%  0%  0%  0%  0%  0%  0%  0%  0%  0%  0%  0%  0%  0%  0%  0%  0%  0%  0%  0%  0%  0%  0%  0%  0%  0%  0%  0%  0%  0%  0%  0%  0%  0%  0%  0%  0%  0%  0%  0%  0%  0%  0%  0%  0%  0%<                                                                                                           |             |                |         |         |         |         |         |         |
| Total Percent<br>Total Enrolled  0%  0%  0%  0%  0%  0%  100%  2    White                                                                                                                                                                                                                                                                                                                                                                                                                                                                                     |             |                |         |         |         |         |         |         |
| Total Enrolled  0  0  0  0  2    White  Success  0%  0%  0%  0%  0%  45%    Non-Success  0%  0%  0%  0%  0%  27%    Withdrawal  0%  0%  0%  0%  0%  27%    Total Percent  0%  0%  0%  0%  0%  0%  100%                                                                                                                                                                                                                                                                                                                                                        |             |                |         |         |         |         |         |         |
| White  Success  0%  0%  0%  0%  0%  45%    Non-Success  0%  0%  0%  0%  0%  27%    Withdrawal  0%  0%  0%  0%  0%  0%  27%    Total Percent  0%  0%  0%  0%  0%  0%  100%                                                                                                                                                                                                                                                                                                                                                                                     |             |                |         |         |         |         |         |         |
| Success  0%  0%  0%  0%  45%    Non-Success  0%  0%  0%  0%  27%    Withdrawal  0%  0%  0%  0%  0%  27%    Total Percent  0%  0%  0%  0%  0%  0%  100%                                                                                                                                                                                                                                                                                                                                                                                                        |             | Total Enrolled | 0       | 0       | 0       | 0       | 0       | 2       |
| Non-Success  0%  0%  0%  0%  27%    Withdrawal  0%  0%  0%  0%  0%  27%    Total Percent  0%  0%  0%  0%  0%  100%                                                                                                                                                                                                                                                                                                                                                                                                                                            | White       | -              |         |         |         |         |         |         |
| Withdrawal  0%  0%  0%  0%  27%    Total Percent  0%  0%  0%  0%  0%  100%                                                                                                                                                                                                                                                                                                                                                                                                                                                                                    |             |                |         |         |         |         |         |         |
| Total Percent  0%  0%  0%  0%  100%                                                                                                                                                                                                                                                                                                                                                                                                                                                                                                                           |             |                |         |         |         |         |         |         |
|                                                                                                                                                                                                                                                                                                                                                                                                                                                                                                                                                               |             |                |         |         |         |         |         |         |
| Total Enrolled 0 0 0 0 0 11                                                                                                                                                                                                                                                                                                                                                                                                                                                                                                                                   |             |                |         |         |         |         |         |         |
|                                                                                                                                                                                                                                                                                                                                                                                                                                                                                                                                                               |             | Total Enrolled | 0       | 0       | 0       | 0       | 0       | 11      |