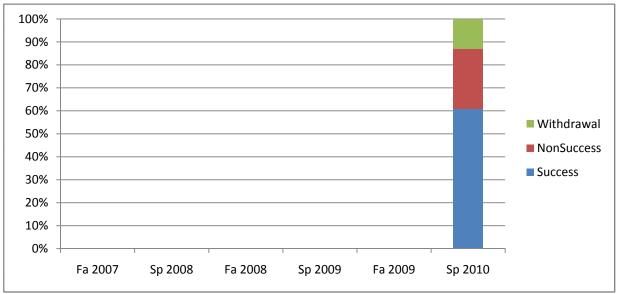

Chabot Success, Non-Success, and Withdrawal Rates By Semester Course: HIS 4

|                | Fa 2007 | Sp 2008 | Fa 2008 | Sp 2009 | Fa 2009 | Sp 2010 |
|----------------|---------|---------|---------|---------|---------|---------|
| Success        | 0%      | 0%      | 0%      | 0%      | 0%      | 61%     |
| Non-Success    | 0%      | 0%      | 0%      | 0%      | 0%      | 26%     |
| Withdrawal     | 0%      | 0%      | 0%      | 0%      | 0%      | 13%     |
| Total Percent  | 0%      | 0%      | 0%      | 0%      | 0%      | 100%    |
| Total Enrolled | 0       | 0       | 0       | 0       | 0       | 46      |