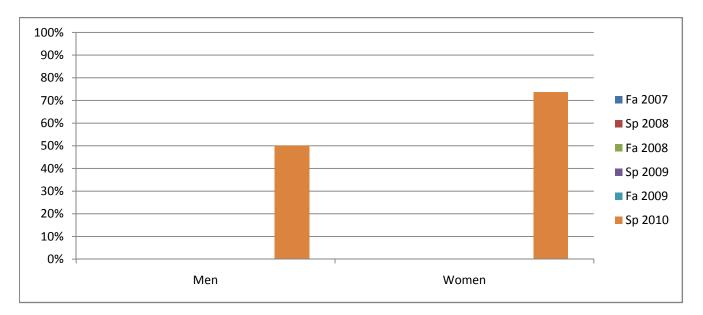

## Chabot Success Rates By Gender and Semester Course: HIS 4

|                | Fa 2007 | Sp 2008 | Fa 2008 | Sp 2009 | Fa 2009 | Sp 2010 |
|----------------|---------|---------|---------|---------|---------|---------|
| Men            |         |         |         |         |         |         |
| Success        | 0%      | 0%      | 0%      | 0%      | 0%      | 50%     |
| Non-Success    | 0%      | 0%      | 0%      | 0%      | 0%      | 31%     |
| Withdrawal     | 0%      | 0%      | 0%      | 0%      | 0%      | 19%     |
| Total Percent  | 0%      | 0%      | 0%      | 0%      | 0%      | 100%    |
| Total Enrolled | 0       | 0       | 0       | 0       | 0       | 26      |
| Women          |         |         |         |         |         |         |
| Success        | 0%      | 0%      | 0%      | 0%      | 0%      | 74%     |
| Non-Success    | 0%      | 0%      | 0%      | 0%      | 0%      | 21%     |
| Withdrawal     | 0%      | 0%      | 0%      | 0%      | 0%      | 5%      |
| Total Percent  | 0%      | 0%      | 0%      | 0%      | 0%      | 100%    |
| Total Enrolled | 0       | 0       | 0       | 0       | 0       | 19      |