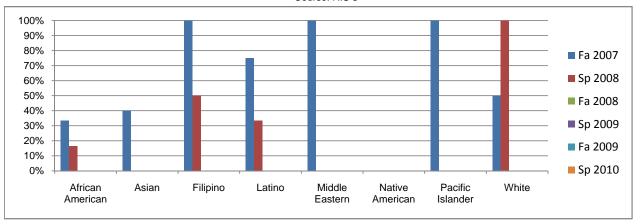

## Chabot Success Rates By Ethnicity and Semester Course: HIS 5

|              |                | Fa 2007 | Sp 2008 | Fa 2008        | Sp 2009        | Fa 2009        | Sp 2010        |
|--------------|----------------|---------|---------|----------------|----------------|----------------|----------------|
| African An   | nerican        |         |         |                |                |                |                |
|              | Success        | 33%     | 17%     | 0%             | 0%             | 0%             | 0%             |
|              | Non-Success    | 50%     | 67%     | 0%             | 0%             | 0%             | 0%             |
|              | Withdrawal     | 17%     | 17%     | 0%             | 0%             | 0%             | 0%             |
|              | Total Percent  | 100%    | 100%    | 0%             | 0%             | 0%             | 0%             |
|              | Total Enrolled | 6       | 6       | 0              | 0              | 0              | 0              |
| Asian        |                |         |         |                |                |                |                |
|              | Success        | 40%     | 0%      | 0%             | 0%             | 0%             | 0%             |
|              | Non-Success    | 60%     | 57%     | 0%             | 0%             | 0%             | 0%             |
|              | Withdrawal     | 0%      | 43%     | 0%             | 0%             | 0%             | 0%             |
|              | Total Percent  | 100%    | 100%    | 0%             | 0%             | 0%             | 0%             |
|              | Total Enrolled | 5       | 7       | 0              | 0              | 0              | 0              |
| Filipino     | rotal Emolioa  | ŭ       | •       | ŭ              | ·              | •              | ·              |
|              | Success        | 100%    | 50%     | 0%             | 0%             | 0%             | 0%             |
|              | Non-Success    | 0%      | 0%      | 0%             | 0%             | 0%             | 0%             |
|              | Withdrawal     | 0%      | 50%     | 0%             | 0%             | 0%             | 0%             |
|              | Total Percent  | 100%    | 100%    | 0%             | 0%             | 0%             | 0%             |
|              | Total Enrolled | 100 /8  | 2       | 0              | 0              | 0              | 0 /8           |
| Latino       | Total Effolied | Ī       | 2       | U              | U              | U              | U              |
| Latino       | Success        | 75%     | 33%     | 0%             | 0%             | 0%             | 0%             |
|              |                |         |         |                |                |                |                |
|              | Non-Success    | 0%      | 33%     | 0%             | 0%             | 0%             | 0%             |
|              | Withdrawal     | 25%     | 33%     | 0%             | 0%             | 0%             | 0%             |
|              | Total Percent  | 100%    | 100%    | 0%             | 0%             | 0%             | 0%             |
|              | Total Enrolled | 4       | 6       | 0              | 0              | 0              | 0              |
| Middle Eas   |                |         |         |                |                |                |                |
|              | Success        | 100%    | 0%      | 0%             | 0%             | 0%             | 0%             |
|              | Non-Success    | 0%      | 0%      | 0%             | 0%             | 0%             | 0%             |
|              | Withdrawal     | 0%      | 0%      | 0%             | 0%             | 0%             | 0%             |
|              | Total Percent  | 100%    | 0%      | 0%             | 0%             | 0%             | 0%             |
|              | Total Enrolled | 1       | 0       | 0              | 0              | 0              | 0              |
| Native Am    | erican         |         |         |                |                |                |                |
|              | Success        | 0%      | 0%      | 0%             | 0%             | 0%             | 0%             |
|              | Non-Success    | 0%      | 0%      | 0%             | 0%             | 0%             | 0%             |
|              | Withdrawal     | 0%      | 0%      | 0%             | 0%             | 0%             | 0%             |
|              | Total Percent  | 0%      | 0%      | 0%             | 0%             | 0%             | 0%             |
|              | Total Enrolled | 0       | 0       | 0              | 0              | 0              | 0              |
| Pacific Isla | ander          |         |         |                |                |                |                |
|              | Success        | 100%    | 0%      | 0%             | 0%             | 0%             | 0%             |
|              | Non-Success    | 0%      | 100%    | 0%             | 0%             | 0%             | 0%             |
|              | Withdrawal     | 0%      | 0%      | 0%             | 0%             | 0%             | 0%             |
|              | Total Percent  | 100%    | 100%    | 0%             | 0%             | 0%             | 0%             |
|              | Total Enrolled | 2       | 1       | 0              | 0              | 0              | 0              |
| White        |                | -       | •       | ŭ              | ŭ              | ŭ              | ŭ              |
|              | Success        | 50%     | 100%    | 0%             | 0%             | 0%             | 0%             |
|              | Non-Success    | 25%     | 0%      | 0%             | 0%             | 0%             | 0%             |
|              | Withdrawal     | 25%     | 0%      | 0%             | 0%             | 0%             | 0%             |
|              | Total Percent  | 100%    | 100%    | 0%             | 0%             | 0%             | 0%             |
|              |                |         |         | 0%<br><b>0</b> | 0%<br><b>0</b> | 0%<br><b>0</b> | 0%<br><b>0</b> |
|              | Total Enrolled | 4       | 1       | U              | U              | U              | U              |