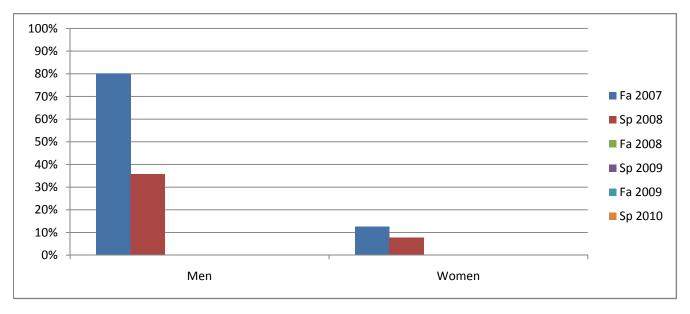

Chabot Success Rates By Gender and Semester Course: HIS 5

|                | Fa 2007 | Sp 2008 | Fa 2008 | Sp 2009 | Fa 2009 | Sp 2010 |
|----------------|---------|---------|---------|---------|---------|---------|
| Men            |         |         |         |         |         |         |
| Success        | 80%     | 36%     | 0%      | 0%      | 0%      | 0%      |
| Non-Success    | 15%     | 43%     | 0%      | 0%      | 0%      | 0%      |
| Withdrawal     | 5%      | 21%     | 0%      | 0%      | 0%      | 0%      |
| Total Percent  | 100%    | 100%    | 0%      | 0%      | 0%      | 0%      |
| Total Enrolled | 20      | 14      | 0       | 0       | 0       | 0       |
| Women          |         |         |         |         |         |         |
| Success        | 13%     | 8%      | 0%      | 0%      | 0%      | 0%      |
| Non-Success    | 50%     | 54%     | 0%      | 0%      | 0%      | 0%      |
| Withdrawal     | 38%     | 38%     | 0%      | 0%      | 0%      | 0%      |
| Total Percent  | 100%    | 100%    | 0%      | 0%      | 0%      | 0%      |
| Total Enrolled | 8       | 13      | 0       | 0       | 0       | 0       |