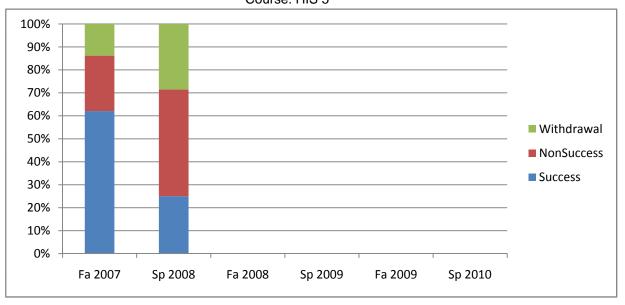

Chabot Success, Non-Success, and Withdrawal Rates By Semester Course: HIS 5

| Success        | 62%  | 25%  | 0%    | Sp 2009<br>0% | 0% | Sp 2010<br>0% |
|----------------|------|------|-------|---------------|----|---------------|
|                | 0=70 | ,-   | - , - | - , -         |    |               |
| Non-Success    | 24%  | 46%  | 0%    | 0%            | 0% | 0%            |
| Withdrawal     | 14%  | 29%  | 0%    | 0%            | 0% | 0%            |
| Total Percent  | 100% | 100% | 0%    | 0%            | 0% | 0%            |
| Total Enrolled | 29   | 28   | 0     | 0             | 0  | 0             |