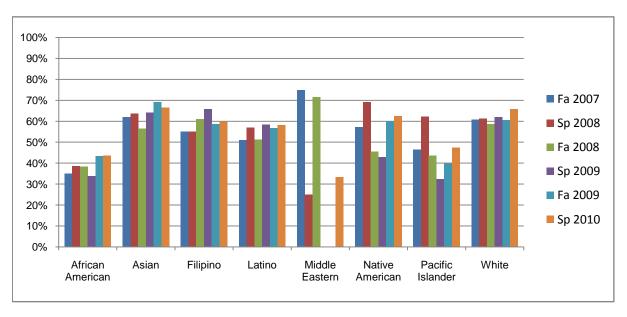

Chabot Success Rates By Ethnicity and Semester Discipline: HIS

|                  |                | Fa 2007 | Sp 2008 | Fa 2008 | Sp 2009 | Fa 2009 | Sp 2010 |
|------------------|----------------|---------|---------|---------|---------|---------|---------|
| African American |                |         |         |         |         |         |         |
|                  | Success        | 35%     | 39%     | 38%     | 34%     | 43%     | 44%     |
|                  | Non-Success    | 23%     | 26%     | 24%     | 29%     | 27%     | 25%     |
|                  | Withdrawal     | 42%     | 35%     | 38%     | 37%     | 29%     | 32%     |
|                  | Total Percent  | 100%    | 100%    | 100%    | 100%    | 100%    | 100%    |
|                  | Total Enrolled | 257     | 262     | 237     | 267     | 266     | 301     |
| Asian            |                |         |         |         |         |         |         |
|                  | Success        | 62%     | 64%     | 57%     | 64%     | 69%     | 66%     |
|                  | Non-Success    | 16%     | 13%     | 18%     | 14%     | 12%     | 12%     |
|                  | Withdrawal     | 22%     | 24%     | 25%     | 22%     | 19%     | 21%     |
|                  | Total Percent  | 100%    | 100%    | 100%    | 100%    | 100%    | 100%    |
|                  | Total Enrolled | 276     | 284     | 283     | 281     | 270     | 277     |
| Filipino         |                |         |         |         |         |         |         |
|                  | Success        | 55%     | 55%     | 61%     | 66%     | 59%     | 60%     |
|                  | Non-Success    | 20%     | 21%     | 18%     | 17%     | 19%     | 15%     |
|                  | Withdrawal     | 25%     | 24%     | 21%     | 17%     | 22%     | 26%     |
|                  | Total Percent  | 100%    | 100%    | 100%    | 100%    | 100%    | 100%    |
|                  | Total Enrolled | 200     | 189     | 159     | 205     | 184     | 192     |
| Latino           |                |         |         |         |         |         |         |
|                  | Success        | 51%     | 57%     | 51%     | 58%     | 57%     | 58%     |
|                  | Non-Success    | 22%     | 19%     | 21%     | 18%     | 20%     | 21%     |
|                  | Withdrawal     | 27%     | 24%     | 28%     | 23%     | 23%     | 20%     |
|                  | Total Percent  | 100%    | 100%    | 100%    | 100%    | 100%    | 100%    |
|                  | Total Enrolled | 432     | 416     | 478     | 488     | 533     | 557     |
| Middle Ea        | astern         |         |         |         |         |         |         |
|                  | Success        | 75%     | 25%     | 71%     | 0%      | 0%      | 33%     |
|                  | Non-Success    | 0%      | 0%      | 0%      | 100%    | 100%    | 33%     |
|                  | Withdrawal     | 25%     | 75%     | 29%     | 0%      | 0%      | 33%     |

|            | Total Percent  | 100% | 100% | 100% | 100% | 100% | 100% |
|------------|----------------|------|------|------|------|------|------|
|            | Total Enrolled | 4    | 4    | 7    | 1    | 1    | 3    |
| Native An  | nerican        |      |      |      |      |      |      |
|            | Success        | 57%  | 69%  | 45%  | 43%  | 60%  | 63%  |
|            | Non-Success    | 29%  | 8%   | 27%  | 21%  | 20%  | 0%   |
|            | Withdrawal     | 14%  | 23%  | 27%  | 36%  | 20%  | 38%  |
|            | Total Percent  | 100% | 100% | 100% | 100% | 100% | 100% |
|            | Total Enrolled | 14   | 13   | 11   | 14   | 10   | 8    |
| Pacific Is | lander         |      |      |      |      |      |      |
|            | Success        | 46%  | 62%  | 44%  | 32%  | 40%  | 47%  |
|            | Non-Success    | 25%  | 19%  | 32%  | 23%  | 31%  | 28%  |
|            | Withdrawal     | 28%  | 19%  | 24%  | 45%  | 29%  | 25%  |
|            | Total Percent  | 100% | 100% | 100% | 100% | 100% | 100% |
|            | Total Enrolled | 71   | 53   | 62   | 74   | 58   | 57   |
| White      |                |      |      |      |      |      |      |
|            | Success        | 61%  | 61%  | 59%  | 62%  | 61%  | 66%  |
|            | Non-Success    | 16%  | 13%  | 16%  | 14%  | 18%  | 15%  |
|            | Withdrawal     | 23%  | 25%  | 25%  | 24%  | 21%  | 20%  |
|            | Total Percent  | 100% | 100% | 100% | 100% | 100% | 100% |
|            | Total Enrolled | 329  | 342  | 343  | 355  | 340  | 362  |