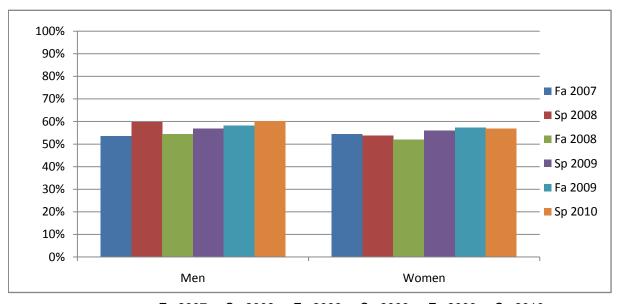

Chabot Success Rates By Gender and Semester Discipline: HIS

|                | Fa 2007 | Sp 2008 | Fa 2008 | Sp 2009 | Fa 2009 | Sp 2010 |
|----------------|---------|---------|---------|---------|---------|---------|
| Men            |         |         |         |         |         |         |
| Success        | 54%     | 60%     | 54%     | 57%     | 58%     | 60%     |
| Non-Success    | 21%     | 15%     | 23%     | 20%     | 20%     | 21%     |
| Withdrawal     | 26%     | 26%     | 23%     | 23%     | 22%     | 19%     |
| Total Percent  | 100%    | 100%    | 100%    | 100%    | 100%    | 100%    |
| Total Enrolled | 895     | 773     | 812     | 842     | 815     | 895     |
| 144            |         |         |         |         |         |         |
| Women          |         |         |         |         |         |         |
| Success        | 54%     | 54%     | 52%     | 56%     | 57%     | 57%     |
| Non-Success    | 17%     | 20%     | 17%     | 17%     | 20%     | 18%     |
| Withdrawal     | 28%     | 26%     | 31%     | 27%     | 23%     | 26%     |
| Total Percent  | 100%    | 100%    | 100%    | 100%    | 100%    | 100%    |
| Total Enrolled | 827     | 936     | 905     | 989     | 973     | 980     |