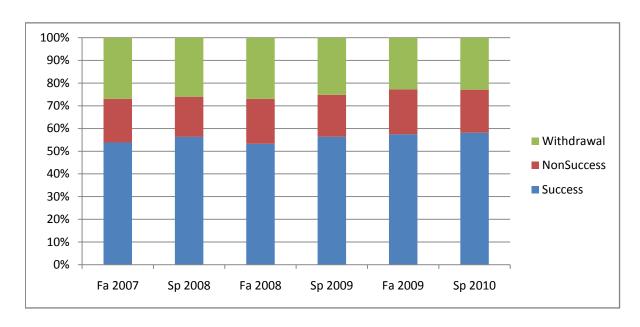

Chabot Success, Non-Success, and Withdrawal Rates By Semester Discipline: HIS

| Fa 2007 | Sp 2008                   | Fa 2008                                    | Sp 2009                                                  | Fa 2009                                                                   | Sp 2010                                                                                    |
|---------|---------------------------|--------------------------------------------|----------------------------------------------------------|---------------------------------------------------------------------------|--------------------------------------------------------------------------------------------|
| 54%     | 56%                       | 53%                                        | 56%                                                      | 57%                                                                       | 58%                                                                                        |
| 19%     | 18%                       | 20%                                        | 18%                                                      | 20%                                                                       | 19%                                                                                        |
| 27%     | 26%                       | 27%                                        | 25%                                                      | 23%                                                                       | 23%                                                                                        |
| 100%    | 100%                      | 100%                                       | 100%                                                     | 100%                                                                      | 100%                                                                                       |
| 1,745   | 1,736                     | 1,738                                      | 1,858                                                    | 1,818                                                                     | 1,901                                                                                      |
|         | 54%<br>19%<br>27%<br>100% | 54% 56%<br>19% 18%<br>27% 26%<br>100% 100% | 54% 56% 53%   19% 18% 20%   27% 26% 27%   100% 100% 100% | 54% 56% 53% 56%   19% 18% 20% 18%   27% 26% 27% 25%   100% 100% 100% 100% | 54% 56% 53% 56% 57%   19% 18% 20% 18% 20%   27% 26% 27% 25% 23%   100% 100% 100% 100% 100% |