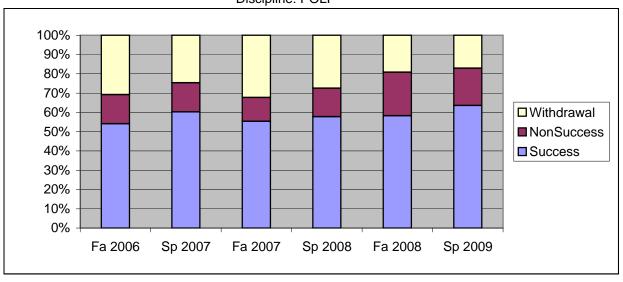

Chabot Success, Non-Success, and Withdrawal Rates By Semester Discipline: POLI

|                | Fa 2006 | Sp 2007 | Fa 2007 | Sp 2008 | Fa 2008 | Sp 2009 |
|----------------|---------|---------|---------|---------|---------|---------|
| Success        | 54%     | 60%     | 55%     | 58%     | 58%     | 64%     |
| Non-Success    | 15%     | 15%     | 12%     | 15%     | 23%     | 19%     |
| Withdrawal     | 31%     | 25%     | 32%     | 27%     | 19%     | 17%     |
| Total Percent  | 100%    | 100%    | 100%    | 100%    | 100%    | 100%    |
| Total Enrolled | 390     | 382     | 347     | 419     | 381     | 456     |