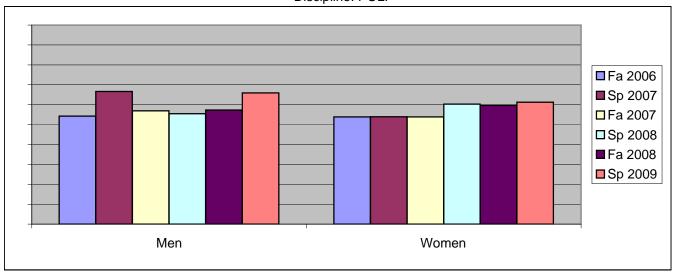

Chabot Success Rates By Gender and Semester Discipline: POLI

|                | Fa 2006 | Sp 2007 | Fa 2007 | Sp 2008 | Fa 2008 | Sp 2009 |  |
|----------------|---------|---------|---------|---------|---------|---------|--|
| Men            |         |         |         |         |         |         |  |
| Success        | 54%     | 67%     | 57%     | 55%     | 57%     | 66%     |  |
| Non-Success    | 18%     | 13%     | 10%     | 14%     | 23%     | 21%     |  |
| Withdrawal     | 28%     | 20%     | 33%     | 30%     | 20%     | 13%     |  |
| Total Percent  | 100%    | 100%    | 100%    | 100%    | 100%    | 100%    |  |
| Total Enrolled | 201     | 201     | 174     | 191     | 199     | 232     |  |
| Women          |         |         |         |         |         |         |  |
| Success        | 54%     | 54%     | 54%     | 60%     | 60%     | 61%     |  |
| Non-Success    | 12%     | 17%     | 15%     | 15%     | 22%     | 18%     |  |
| Withdrawal     | 34%     | 29%     | 31%     | 25%     | 19%     | 21%     |  |
| Total Percent  | 100%    | 100%    | 100%    | 100%    | 100%    | 100%    |  |
| Total Enrolled | 180     | 176     | 169     | 224     | 176     | 217     |  |