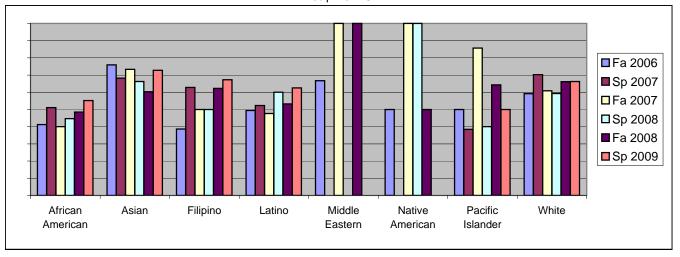

Chabot Success Rates By Ethnicity and Semester Discipline: POLI

|              |               | Fa 2006 | Sp 2007 | Fa 2007 | Sp 2008 | Fa 2008 | Sp 2009 |
|--------------|---------------|---------|---------|---------|---------|---------|---------|
| African Ame  | rican         |         |         |         |         |         |         |
| Sı           | uccess        | 41%     | 51%     | 40%     | 45%     | 48%     | 55%     |
| No           | on-Success    | 18%     | 18%     | 18%     | 18%     | 33%     | 33%     |
| W            | 'ithdrawal    | 41%     | 31%     | 42%     | 37%     | 19%     | 12%     |
| To           | otal Percent  | 100%    | 100%    | 100%    | 100%    | 100%    | 100%    |
| To           | otal Enrolled | 51      | 45      | 55      | 65      | 64      | 58      |
| Asian        |               |         |         |         |         |         |         |
| Sı           | uccess        | 76%     | 68%     | 73%     | 66%     | 60%     | 73%     |
| No           | on-Success    | 7%      | 11%     | 7%      | 10%     | 19%     | 18%     |
| W            | ithdrawal     | 17%     | 21%     | 20%     | 24%     | 21%     | 9%      |
| To           | otal Percent  | 100%    | 100%    | 100%    | 100%    | 100%    | 100%    |
| To           | otal Enrolled | 58      | 66      | 60      | 71      | 68      | 99      |
| Filipino     |               |         |         |         |         |         |         |
| Sı           | uccess        | 39%     | 63%     | 50%     | 50%     | 62%     | 67%     |
| No           | on-Success    | 20%     | 24%     | 12%     | 26%     | 25%     | 11%     |
| W            | 'ithdrawal    | 41%     | 14%     | 38%     | 24%     | 13%     | 22%     |
| To           | otal Percent  | 100%    | 100%    | 100%    | 100%    | 100%    | 100%    |
| To           | otal Enrolled | 44      | 51      | 34      | 38      | 53      | 55      |
| Latino       |               |         |         |         |         |         |         |
| Sı           | uccess        | 49%     | 52%     | 48%     | 60%     | 53%     | 63%     |
| No           | on-Success    | 18%     | 14%     | 13%     | 14%     | 23%     | 20%     |
| W            | 'ithdrawal    | 33%     | 34%     | 39%     | 26%     | 24%     | 18%     |
| To           | otal Percent  | 100%    | 100%    | 100%    | 100%    | 100%    | 100%    |
| To           | otal Enrolled | 89      | 86      | 84      | 105     | 79      | 112     |
| Middle Easte | ern           |         |         |         |         |         |         |
| Sı           | uccess        | 67%     | 0%      | 100%    | 0%      | 100%    | 0%      |
| No           | on-Success    | 0%      | 100%    | 0%      | 0%      | 0%      | 0%      |
| W            | 'ithdrawal    | 33%     | 0%      | 0%      | 0%      | 0%      | 0%      |
| To           | otal Percent  | 100%    | 100%    | 100%    | 0%      | 100%    | 0%      |
| To           | otal Enrolled | 3       | 1       | 1       | 0       | 1       | 0       |
| Native Amer  | ican          |         |         |         |         |         |         |
| Su           | uccess        | 50%     | 0%      | 100%    | 100%    | 50%     | 0%      |
| No           | on-Success    | 0%      | 0%      | 0%      | 0%      | 50%     | 50%     |
| W            | 'ithdrawal    | 50%     | 100%    | 0%      | 0%      | 0%      | 50%     |
| To           | otal Percent  | 100%    | 100%    | 100%    | 100%    | 100%    | 100%    |
| To           | otal Enrolled | 4       | 1       | 2       | 1       | 4       | 2       |

| Pacific Isl | lander         |      |      |      |      |      |      |  |
|-------------|----------------|------|------|------|------|------|------|--|
|             | Success        | 50%  | 38%  | 86%  | 40%  | 64%  | 50%  |  |
|             | Non-Success    | 20%  | 38%  | 0%   | 20%  | 21%  | 7%   |  |
|             | Withdrawal     | 30%  | 23%  | 14%  | 40%  | 14%  | 43%  |  |
|             | Total Percent  | 100% | 100% | 100% | 100% | 100% | 100% |  |
|             | Total Enrolled | 10   | 13   | 7    | 15   | 14   | 14   |  |
| White       |                |      |      |      |      |      |      |  |
|             | Success        | 59%  | 70%  | 61%  | 59%  | 66%  | 66%  |  |
|             | Non-Success    | 14%  | 9%   | 9%   | 11%  | 16%  | 15%  |  |
|             | Withdrawal     | 27%  | 20%  | 30%  | 30%  | 18%  | 19%  |  |
|             | Total Percent  | 100% | 100% | 100% | 100% | 100% | 100% |  |
|             | Total Enrolled | 93   | 74   | 69   | 81   | 62   | 80   |  |