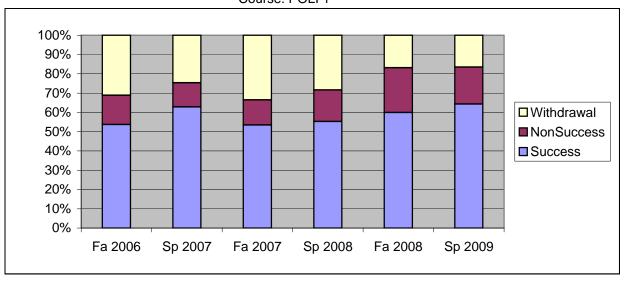

Chabot Success, Non-Success, and Withdrawal Rates By Semester Course: POLI 1

|                | Fa 2006 | Sp 2007 | Fa 2007 | Sp 2008 | Fa 2008 | Sp 2009 |
|----------------|---------|---------|---------|---------|---------|---------|
| Success        | 54%     | 63%     | 53%     | 55%     | 60%     | 64%     |
| Non-Success    | 15%     | 13%     | 13%     | 16%     | 23%     | 19%     |
| Withdrawal     | 31%     | 25%     | 34%     | 28%     | 17%     | 17%     |
| Total Percent  | 100%    | 100%    | 100%    | 100%    | 100%    | 100%    |
| Total Enrolled | 337     | 296     | 292     | 342     | 339     | 412     |