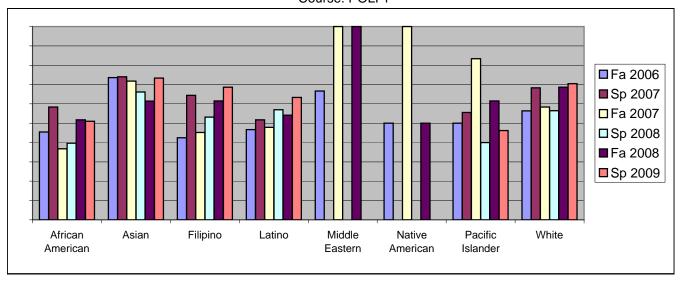

Chabot Success Rates By Ethnicity and Semester Course: POLI 1

|                  |                | Fa 2006 | Sp 2007 | Fa 2007 | Sp 2008 | Fa 2008 | Sp 2009 |
|------------------|----------------|---------|---------|---------|---------|---------|---------|
| African American |                |         |         |         |         |         |         |
|                  | Success        | 45%     | 58%     | 37%     | 40%     | 52%     | 51%     |
|                  | Non-Success    | 9%      | 14%     | 20%     | 21%     | 34%     | 37%     |
|                  | Withdrawal     | 45%     | 28%     | 43%     | 40%     | 14%     | 12%     |
|                  | Total Percent  | 100%    | 100%    | 100%    | 100%    | 100%    | 100%    |
|                  | Total Enrolled | 44      | 36      | 49      | 53      | 58      | 51      |
| Asian            |                |         |         |         |         |         |         |
|                  | Success        | 74%     | 74%     | 72%     | 66%     | 61%     | 73%     |
|                  | Non-Success    | 8%      | 4%      | 7%      | 10%     | 18%     | 18%     |
|                  | Withdrawal     | 19%     | 22%     | 22%     | 24%     | 21%     | 9%      |
|                  | Total Percent  | 100%    | 100%    | 100%    | 100%    | 100%    | 100%    |
|                  | Total Enrolled | 53      | 50      | 46      | 59      | 57      | 90      |
| Filipino         |                |         |         |         |         |         |         |
| -                | Success        | 43%     | 64%     | 45%     | 53%     | 62%     | 69%     |
|                  | Non-Success    | 23%     | 22%     | 13%     | 25%     | 25%     | 10%     |
|                  | Withdrawal     | 35%     | 13%     | 42%     | 22%     | 13%     | 22%     |
|                  | Total Percent  | 100%    | 100%    | 100%    | 100%    | 100%    | 100%    |
|                  | Total Enrolled | 40      | 45      | 31      | 32      | 52      | 51      |
| Latino           |                |         |         |         |         |         |         |
|                  | Success        | 47%     | 52%     | 48%     | 57%     | 54%     | 63%     |
|                  | Non-Success    | 20%     | 12%     | 14%     | 17%     | 24%     | 18%     |
|                  | Withdrawal     | 33%     | 36%     | 38%     | 26%     | 22%     | 19%     |
|                  | Total Percent  | 100%    | 100%    | 100%    | 100%    | 100%    | 100%    |
|                  | Total Enrolled | 75      | 58      | 71      | 86      | 72      | 101     |
| Middle Eastern   |                |         |         |         |         |         |         |
|                  | Success        | 67%     | 0%      | 100%    | 0%      | 100%    | 0%      |
|                  | Non-Success    | 0%      | 100%    | 0%      | 0%      | 0%      | 0%      |
|                  | Withdrawal     | 33%     | 0%      | 0%      | 0%      | 0%      | 0%      |

|            | Total Percent  | 100% | 100% | 100% | 0%   | 100% | 0%   |
|------------|----------------|------|------|------|------|------|------|
|            | Total Enrolled | 3    | 1    | 1    | 0    | 1    | 0    |
| Native A   | merican        |      |      |      |      |      |      |
|            | Success        | 50%  | 0%   | 100% | 0%   | 50%  | 0%   |
|            | Non-Success    | 0%   | 0%   | 0%   | 0%   | 50%  | 100% |
|            | Withdrawal     | 50%  | 0%   | 0%   | 0%   | 0%   | 0%   |
|            | Total Percent  | 100% | 0%   | 100% | 0%   | 100% | 100% |
|            | Total Enrolled | 2    | 0    | 2    | 0    | 4    | 1    |
| Pacific Is | slander        |      |      |      |      |      |      |
|            | Success        | 50%  | 56%  | 83%  | 40%  | 62%  | 46%  |
|            | Non-Success    | 20%  | 22%  | 0%   | 20%  | 23%  | 8%   |
|            | Withdrawal     | 30%  | 22%  | 17%  | 40%  | 15%  | 46%  |
|            | Total Percent  | 100% | 100% | 100% | 100% | 100% | 100% |
|            | Total Enrolled | 10   | 9    | 6    | 15   | 13   | 13   |
| White      |                |      |      |      |      |      |      |
|            | Success        | 56%  | 68%  | 58%  | 56%  | 69%  | 70%  |
|            | Non-Success    | 17%  | 10%  | 8%   | 11%  | 16%  | 14%  |
|            | Withdrawal     | 27%  | 22%  | 33%  | 32%  | 16%  | 15%  |
|            | Total Percent  | 100% | 100% | 100% | 100% | 100% | 100% |
|            | Total Enrolled | 78   | 60   | 60   | 62   | 51   | 71   |