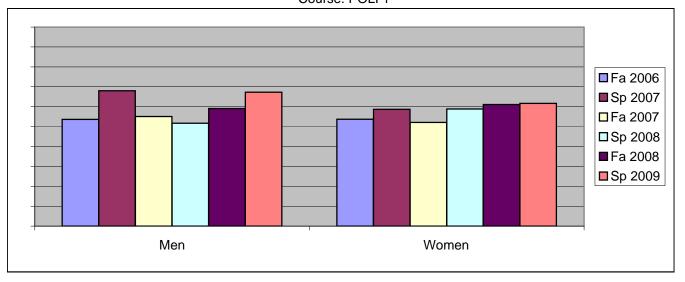

Chabot Success Rates By Gender and Semester Course: POLI 1

|                | Fa 2006 | Sp 2007 | Fa 2007 | Sp 2008 | Fa 2008 | Sp 2009 |
|----------------|---------|---------|---------|---------|---------|---------|
| Men            |         | -       |         |         |         | -       |
| Success        | 54%     | 68%     | 55%     | 52%     | 59%     | 67%     |
| Non-Success    | 17%     | 10%     | 10%     | 16%     | 23%     | 20%     |
| Withdrawal     | 29%     | 22%     | 35%     | 32%     | 18%     | 13%     |
| Total Percent  | 100%    | 100%    | 100%    | 100%    | 100%    | 100%    |
| Total Enrolled | 166     | 153     | 147     | 151     | 171     | 208     |
| Women          |         |         |         |         |         |         |
| Success        | 54%     | 59%     | 52%     | 59%     | 61%     | 62%     |
| Non-Success    | 13%     | 14%     | 17%     | 16%     | 23%     | 19%     |
| Withdrawal     | 33%     | 27%     | 31%     | 25%     | 16%     | 20%     |
| Total Percent  | 100%    | 100%    | 100%    | 100%    | 100%    | 100%    |
| Total Enrolled | 162     | 138     | 142     | 187     | 162     | 198     |