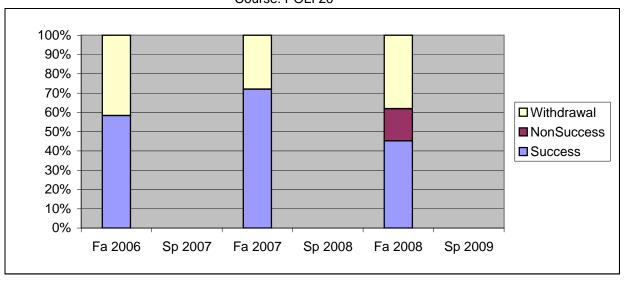

Chabot Success, Non-Success, and Withdrawal Rates By Semester Course: POLI 20

|                | Fa 2006 | Sp 2007 | Fa 2007 | Sp 2008 | Fa 2008 | Sp 2009 |
|----------------|---------|---------|---------|---------|---------|---------|
| Success        | 58%     | 0%      | 72%     | 0%      | 45%     | 0%      |
| Non-Success    | 0%      | 0%      | 0%      | 0%      | 17%     | 0%      |
| Withdrawal     | 42%     | 0%      | 28%     | 0%      | 38%     | 0%      |
| Total Percent  | 100%    | 0%      | 100%    | 0%      | 100%    | 0%      |
| Total Enrolled | 24      | 0       | 25      | 0       | 42      | 0       |