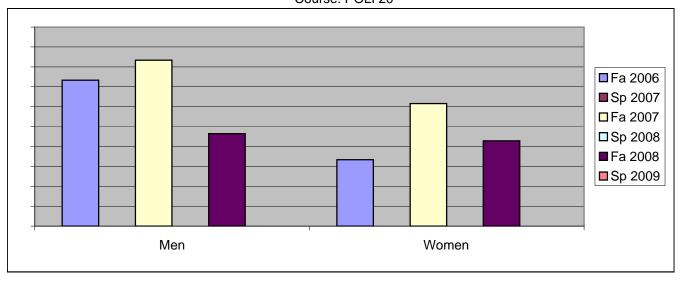

Chabot Success Rates By Gender and Semester Course: POLI 20

|                | Fa 2006 | Sp 2007 | Fa 2007 | Sp 2008 | Fa 2008 | Sp 2009 |
|----------------|---------|---------|---------|---------|---------|---------|
| Men            |         | •       |         | ·       |         | •       |
| Success        | 73%     | 0%      | 83%     | 0%      | 46%     | 0%      |
| Non-Success    | 0%      | 0%      | 0%      | 0%      | 21%     | 0%      |
| Withdrawal     | 27%     | 0%      | 17%     | 0%      | 32%     | 0%      |
| Total Percent  | 100%    | 0%      | 100%    | 0%      | 100%    | 0%      |
| Total Enrolled | 15      | 0       | 12      | 0       | 28      | 0       |
| Women          |         |         |         |         |         |         |
| Success        | 33%     | 0%      | 62%     | 0%      | 43%     | 0%      |
| Non-Success    | 0%      | 0%      | 0%      | 0%      | 7%      | 0%      |
| Withdrawal     | 67%     | 0%      | 38%     | 0%      | 50%     | 0%      |
| Total Percent  | 100%    | 0%      | 100%    | 0%      | 100%    | 0%      |
| Total Enrolled | 9       | 0       | 13      | 0       | 14      | 0       |