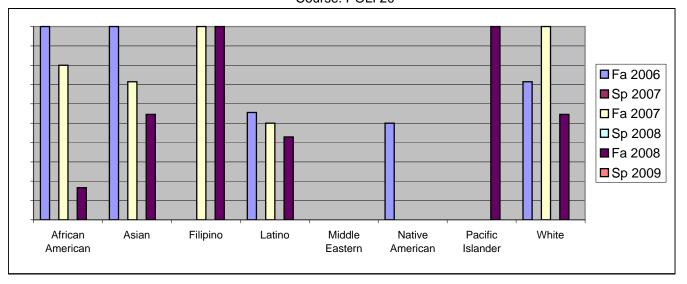

Chabot Success Rates By Ethnicity and Semester Course: POLI 20

|           |                | Fa 2006 | Sp 2007 | Fa 2007 | Sp 2008 | Fa 2008 | Sp 2009 |
|-----------|----------------|---------|---------|---------|---------|---------|---------|
| African A | merican        |         |         |         |         |         |         |
|           | Success        | 100%    |         |         | 0%      |         |         |
|           | Non-Success    | 0%      |         |         | 0%      |         |         |
|           | Withdrawal     | 0%      | 0%      |         | 0%      |         |         |
|           | Total Percent  | 100%    |         |         | 0%      | 100%    | 0%      |
|           | Total Enrolled | 1       | 0       | 5       | 0       | 6       | 0       |
| Asian     |                |         |         |         |         |         |         |
|           | Success        | 100%    |         |         |         |         |         |
|           | Non-Success    | 0%      | 0%      | 0%      | 0%      |         |         |
|           | Withdrawal     | 0%      | 0%      |         | 0%      |         |         |
|           | Total Percent  | 100%    | 0%      | 100%    | 0%      |         | 0%      |
|           | Total Enrolled | 1       | 0       | 7       | 0       | 11      | 0       |
| Filipino  |                |         |         |         |         |         |         |
|           | Success        | 0%      | 0%      | 100%    | 0%      | 100%    | 0%      |
|           | Non-Success    | 0%      | 0%      | 0%      | 0%      | 0%      | 0%      |
|           | Withdrawal     | 100%    | 0%      | 0%      | 0%      | 0%      | 0%      |
|           | Total Percent  | 100%    | 0%      | 100%    | 0%      | 100%    | 0%      |
|           | Total Enrolled | 3       | 0       | 1       | 0       | 1       | 0       |
| Latino    |                |         |         |         |         |         |         |
|           | Success        | 56%     | 0%      | 50%     | 0%      | 43%     | 0%      |
|           | Non-Success    | 0%      | 0%      | 0%      | 0%      | 14%     | 0%      |
|           | Withdrawal     | 44%     | 0%      | 50%     | 0%      | 43%     | 0%      |
|           | Total Percent  | 100%    | 0%      | 100%    | 0%      | 100%    | 0%      |
|           | Total Enrolled | 9       | 0       | 6       | 0       | 7       | 0       |
| Middle Ea | astern         |         |         |         |         |         |         |
|           | Success        | 0%      | 0%      | 0%      | 0%      | 0%      | 0%      |
|           | Non-Success    | 0%      | 0%      | 0%      | 0%      | 0%      | 0%      |
|           | Withdrawal     | 0%      | 0%      | 0%      | 0%      | 0%      | 0%      |
|           | Total Percent  | 0%      | 0%      | 0%      | 0%      | 0%      | 0%      |
|           | Total Enrolled | 0       | 0       | 0       | 0       | 0       | 0       |
| Native Ar | merican        |         |         |         |         |         |         |
|           | Success        | 50%     |         |         |         |         |         |
|           | Non-Success    | 0%      | 0%      | 0%      |         |         | 0%      |
|           | Withdrawal     | 50%     | 0%      | 0%      | 0%      | 0%      | 0%      |
|           |                |         |         |         |         |         |         |

|            | Total Percent          | 100%            | 0%             | 0%               | 0%       | 0%              | 0%             |  |
|------------|------------------------|-----------------|----------------|------------------|----------|-----------------|----------------|--|
|            | Total Enrolled         | 2               | 0              | 0                | 0        | 0               | 0              |  |
| Pacific Is | slander                |                 |                |                  |          |                 |                |  |
|            | Success                | 0%              | 0%             | 0%               | 0%       | 100%            | 0%             |  |
|            | Non-Success            | 0%              | 0%             | 0%               | 0%       | 0%              | 0%             |  |
|            | Withdrawal             | 0%              | 0%             | 0%               | 0%       | 0%              | 0%             |  |
|            | Total Percent          | 0%              | 0%             | 0%               | 0%       | 100%            | 0%             |  |
|            |                        |                 |                |                  |          |                 |                |  |
|            | Total Enrolled         | 0               | 0              | 0                | 0        | 1               | 0              |  |
| White      | Total Enrolled         | 0               | 0              | 0                | 0        | 1               | 0              |  |
| White      | Total Enrolled Success | <b>0</b><br>71% | <b>0</b><br>0% | <b>0</b><br>100% | <b>0</b> | <b>1</b><br>55% | <b>0</b><br>0% |  |
| White      |                        |                 | -              | -                | -        | •               | -              |  |
| White      | Success                | 71%             | 0%             | 100%             | 0%       | 55%             | 0%             |  |
| White      | Success<br>Non-Success | 71%<br>0%       | 0%<br>0%       | 100%<br>0%       | 0%<br>0% | 55%<br>18%      | 0%<br>0%       |  |