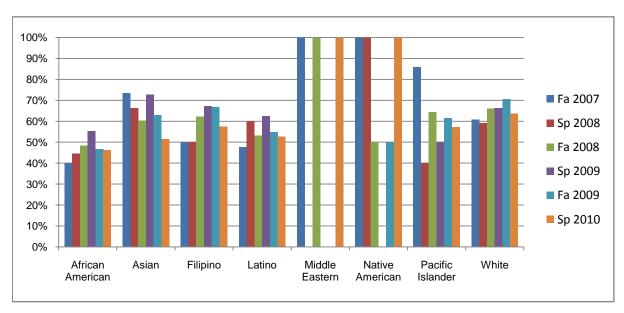

Chabot Success Rates By Ethnicity and Semester Discipline: POLI

|                  |                | Fa 2007 | Sp 2008 | Fa 2008 | Sp 2009 | Fa 2009 | Sp 2010 |
|------------------|----------------|---------|---------|---------|---------|---------|---------|
| African American |                |         | •       |         |         |         | -       |
|                  | Success        | 40%     | 45%     | 48%     | 55%     | 47%     | 46%     |
|                  | Non-Success    | 18%     | 18%     | 33%     | 33%     | 29%     | 30%     |
|                  | Withdrawal     | 42%     | 37%     | 19%     | 12%     | 24%     | 23%     |
|                  | Total Percent  | 100%    | 100%    | 100%    | 100%    | 100%    | 100%    |
|                  | Total Enrolled | 55      | 65      | 64      | 58      | 94      | 82      |
| Asian            |                |         |         |         |         |         |         |
|                  | Success        | 73%     | 66%     | 60%     | 73%     | 63%     | 51%     |
|                  | Non-Success    | 7%      | 10%     | 19%     | 18%     | 16%     | 35%     |
|                  | Withdrawal     | 20%     | 24%     | 21%     | 9%      | 21%     | 14%     |
|                  | Total Percent  | 100%    | 100%    | 100%    | 100%    | 100%    | 100%    |
|                  | Total Enrolled | 60      | 71      | 68      | 99      | 81      | 72      |
| Filipino         |                |         |         |         |         |         |         |
|                  | Success        | 50%     | 50%     | 62%     | 67%     | 67%     | 57%     |
|                  | Non-Success    | 12%     | 26%     | 25%     | 11%     | 25%     | 15%     |
|                  | Withdrawal     | 38%     | 24%     | 13%     | 22%     | 8%      | 28%     |
|                  | Total Percent  | 100%    | 100%    | 100%    | 100%    | 100%    | 100%    |
|                  | Total Enrolled | 34      | 38      | 53      | 55      | 36      | 47      |
| Latino           |                |         |         |         |         |         |         |
|                  | Success        | 48%     | 60%     | 53%     | 63%     | 55%     | 53%     |
|                  | Non-Success    | 13%     | 14%     | 23%     | 20%     | 22%     | 30%     |
|                  | Withdrawal     | 39%     | 26%     | 24%     | 18%     | 24%     | 17%     |
|                  | Total Percent  | 100%    | 100%    | 100%    | 100%    | 100%    | 100%    |
|                  | Total Enrolled | 84      | 105     | 79      | 112     | 102     | 129     |
| Middle E         | astern         |         |         |         |         |         |         |
|                  | Success        | 100%    | 0%      | 100%    | 0%      | 0%      | 100%    |
|                  | Non-Success    | 0%      | 0%      | 0%      | 0%      | 0%      | 0%      |
|                  | Withdrawal     | 0%      | 0%      | 0%      | 0%      | 0%      | 0%      |
|                  |                |         |         |         |         |         |         |

|            | Total Percent  | 100% | 0%   | 100% | 0%   | 0%   | 100% |
|------------|----------------|------|------|------|------|------|------|
|            | Total Enrolled | 1    | 0    | 1    | 0    | 0    | 1    |
| Native An  | nerican        |      |      |      |      |      |      |
|            | Success        | 100% | 100% | 50%  | 0%   | 50%  | 100% |
|            | Non-Success    | 0%   | 0%   | 50%  | 50%  | 50%  | 0%   |
|            | Withdrawal     | 0%   | 0%   | 0%   | 50%  | 0%   | 0%   |
|            | Total Percent  | 100% | 100% | 100% | 100% | 100% | 100% |
|            | Total Enrolled | 2    | 1    | 4    | 2    | 2    | 2    |
| Pacific Is | lander         |      |      |      |      |      |      |
|            | Success        | 86%  | 40%  | 64%  | 50%  | 62%  | 57%  |
|            | Non-Success    | 0%   | 20%  | 21%  | 7%   | 8%   | 29%  |
|            | Withdrawal     | 14%  | 40%  | 14%  | 43%  | 31%  | 14%  |
|            | Total Percent  | 100% | 100% | 100% | 100% | 100% | 100% |
|            | Total Enrolled | 7    | 15   | 14   | 14   | 13   | 14   |
| White      |                |      |      |      |      |      |      |
|            | Success        | 61%  | 59%  | 66%  | 66%  | 71%  | 64%  |
|            | Non-Success    | 9%   | 11%  | 16%  | 15%  | 9%   | 16%  |
|            | Withdrawal     | 30%  | 30%  | 18%  | 19%  | 20%  | 20%  |
|            | Total Percent  | 100% | 100% | 100% | 100% | 100% | 100% |
|            | Total Enrolled | 69   | 81   | 62   | 80   | 75   | 99   |