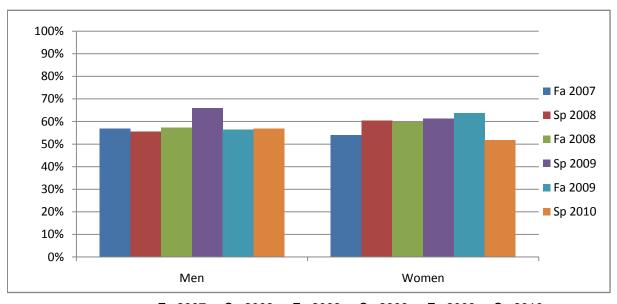

Chabot Success Rates By Gender and Semester Discipline: POLI

|                | Fa 2007 | Sp 2008 | Fa 2008 | Sp 2009 | Fa 2009 | Sp 2010 |
|----------------|---------|---------|---------|---------|---------|---------|
| Men            |         |         |         |         |         |         |
| Success        | 57%     | 55%     | 57%     | 66%     | 56%     | 57%     |
| Non-Success    | 10%     | 14%     | 23%     | 21%     | 22%     | 28%     |
| Withdrawal     | 33%     | 30%     | 20%     | 13%     | 22%     | 15%     |
| Total Percent  | 100%    | 100%    | 100%    | 100%    | 100%    | 100%    |
| Total Enrolled | 174     | 191     | 199     | 232     | 217     | 236     |
| Women          |         |         |         |         |         |         |
| Success        | 54%     | 60%     | 60%     | 61%     | 64%     | 52%     |
| Non-Success    | 15%     | 15%     | 22%     | 18%     | 16%     | 26%     |
| Withdrawal     | 31%     | 25%     | 19%     | 21%     | 20%     | 22%     |
| Total Percent  | 100%    | 100%    | 100%    | 100%    | 100%    | 100%    |
| Total Enrolled | 169     | 224     | 176     | 217     | 215     | 249     |