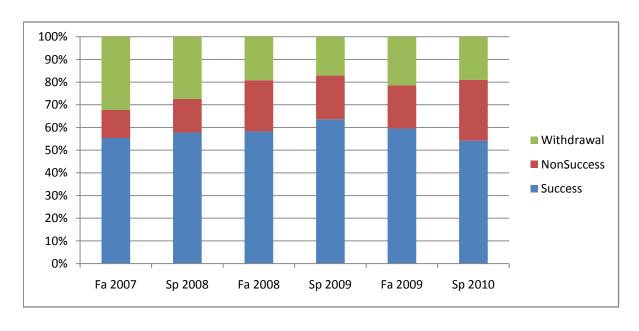

Chabot Success, Non-Success, and Withdrawal Rates By Semester Discipline: POLI

|                | Fa 2007 | Sp 2008 | Fa 2008 | Sp 2009 | Fa 2009 | Sp 2010 |
|----------------|---------|---------|---------|---------|---------|---------|
| Success        | 55%     | 58%     | 58%     | 64%     | 60%     | 54%     |
| Non-Success    | 12%     | 15%     | 23%     | 19%     | 19%     | 27%     |
| Withdrawal     | 32%     | 27%     | 19%     | 17%     | 21%     | 19%     |
| Total Percent  | 100%    | 100%    | 100%    | 100%    | 100%    | 100%    |
| Total Enrolled | 347     | 419     | 381     | 456     | 440     | 495     |