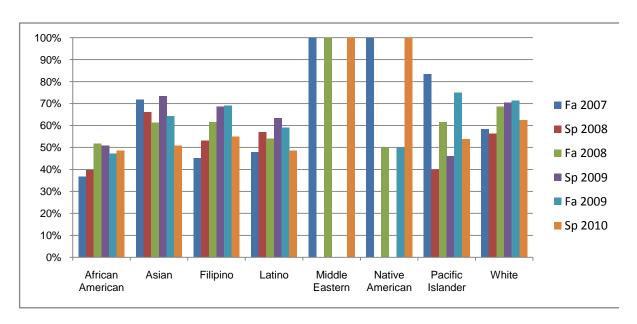

Chabot Success Rates By Ethnicity and Semester Course: POLI 1

|                  |                | Fa 2007 | Sp 2008 | Fa 2008 | Sp 2009 | Fa 2009 | Sp 2010 |
|------------------|----------------|---------|---------|---------|---------|---------|---------|
| African American |                |         |         |         |         |         |         |
|                  | Success        | 37%     | 40%     | 52%     | 51%     | 47%     | 49%     |
|                  | Non-Success    | 20%     | 21%     | 34%     | 37%     | 32%     | 31%     |
|                  | Withdrawal     | 43%     | 40%     | 14%     | 12%     | 21%     | 21%     |
|                  | Total Percent  | 100%    | 100%    | 100%    | 100%    | 100%    | 100%    |
|                  | Total Enrolled | 49      | 53      | 58      | 51      | 57      | 72      |
| Asian            |                |         |         |         |         |         |         |
|                  | Success        | 72%     | 66%     | 61%     | 73%     | 64%     | 51%     |
|                  | Non-Success    | 7%      | 10%     | 18%     | 18%     | 19%     | 37%     |
|                  | Withdrawal     | 22%     | 24%     | 21%     | 9%      | 17%     | 12%     |
|                  | Total Percent  | 100%    | 100%    | 100%    | 100%    | 100%    | 100%    |
|                  | Total Enrolled | 46      | 59      | 57      | 90      | 59      | 65      |
| Filipino         |                |         |         |         |         |         |         |
|                  | Success        | 45%     | 53%     | 62%     | 69%     | 69%     | 55%     |
|                  | Non-Success    | 13%     | 25%     | 25%     | 10%     | 21%     | 15%     |
|                  | Withdrawal     | 42%     | 22%     | 13%     | 22%     | 10%     | 30%     |
|                  | Total Percent  | 100%    | 100%    | 100%    | 100%    | 100%    | 100%    |
|                  | Total Enrolled | 31      | 32      | 52      | 51      | 29      | 40      |
| Latino           |                |         |         |         |         |         |         |
|                  | Success        | 48%     | 57%     | 54%     | 63%     | 59%     | 49%     |
|                  | Non-Success    | 14%     | 17%     | 24%     | 18%     | 16%     | 32%     |
|                  | Withdrawal     | 38%     | 26%     | 22%     | 19%     | 25%     | 19%     |
|                  | Total Percent  | 100%    | 100%    | 100%    | 100%    | 100%    | 100%    |
|                  | Total Enrolled | 71      | 86      | 72      | 101     | 61      | 103     |
| Middle Ea        | astern         |         |         |         |         |         |         |
|                  | Success        | 100%    | 0%      | 100%    | 0%      | 0%      | 100%    |
|                  | Non-Success    | 0%      | 0%      | 0%      | 0%      | 0%      | 0%      |
|                  | Withdrawal     | 0%      | 0%      | 0%      | 0%      | 0%      | 0%      |

|             | Total Percent  | 100% | 0%   | 100% | 0%   | 0%   | 100% |
|-------------|----------------|------|------|------|------|------|------|
|             | Total Enrolled | 1    | 0    | 1    | 0    | 0    | 1    |
| Native An   | nerican        |      |      |      |      |      |      |
|             | Success        | 100% | 0%   | 50%  | 0%   | 50%  | 100% |
|             | Non-Success    | 0%   | 0%   | 50%  | 100% | 50%  | 0%   |
|             | Withdrawal     | 0%   | 0%   | 0%   | 0%   | 0%   | 0%   |
|             | Total Percent  | 100% | 0%   | 100% | 100% | 100% | 100% |
|             | Total Enrolled | 2    | 0    | 4    | 1    | 2    | 2    |
| Pacific Isl | ander          |      |      |      |      |      |      |
|             | Success        | 83%  | 40%  | 62%  | 46%  | 75%  | 54%  |
|             | Non-Success    | 0%   | 20%  | 23%  | 8%   | 13%  | 31%  |
|             | Withdrawal     | 17%  | 40%  | 15%  | 46%  | 13%  | 15%  |
|             | Total Percent  | 100% | 100% | 100% | 100% | 100% | 100% |
|             | Total Enrolled | 6    | 15   | 13   | 13   | 8    | 13   |
| White       |                |      |      |      |      |      |      |
|             | Success        | 58%  | 56%  | 69%  | 70%  | 71%  | 63%  |
|             | Non-Success    | 8%   | 11%  | 16%  | 14%  | 8%   | 18%  |
|             | Withdrawal     | 33%  | 32%  | 16%  | 15%  | 20%  | 20%  |
|             | Total Percent  | 100% | 100% | 100% | 100% | 100% | 100% |
|             | Total Enrolled | 60   | 62   | 51   | 71   | 49   | 80   |