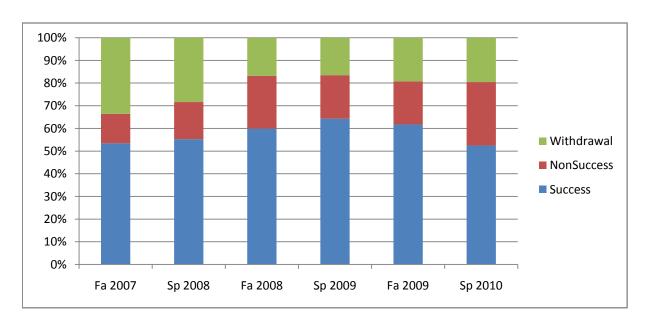

Chabot Success, Non-Success, and Withdrawal Rates By Semester Course: POLI 1

|                | Fa 2007 | Sp 2008 | Fa 2008 | Sp 2009 | Fa 2009 | Sp 2010 |
|----------------|---------|---------|---------|---------|---------|---------|
| Success        | 53%     | 55%     | 60%     | 64%     | 62%     | 52%     |
| Non-Success    | 13%     | 16%     | 23%     | 19%     | 19%     | 28%     |
| Withdrawal     | 34%     | 28%     | 17%     | 17%     | 19%     | 20%     |
| Total Percent  | 100%    | 100%    | 100%    | 100%    | 100%    | 100%    |
| Total Enrolled | 292     | 342     | 339     | 412     | 285     | 414     |