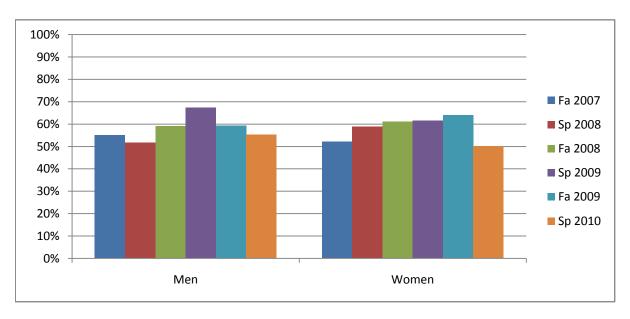

Chabot Success Rates By Gender and Semester Course: POLI 1

|                | Fa 2007 | Sp 2008 | Fa 2008 | Sp 2009 | Fa 2009 | Sp 2010 |
|----------------|---------|---------|---------|---------|---------|---------|
| Men            |         |         |         |         |         |         |
| Success        | 55%     | 52%     | 59%     | 67%     | 59%     | 55%     |
| Non-Success    | 10%     | 16%     | 23%     | 20%     | 23%     | 28%     |
| Withdrawal     | 35%     | 32%     | 18%     | 13%     | 18%     | 16%     |
| Total Percent  | 100%    | 100%    | 100%    | 100%    | 100%    | 100%    |
| Total Enrolled | 147     | 151     | 171     | 208     | 128     | 193     |
| Women          |         |         |         |         |         |         |
| Success        | 52%     | 59%     | 61%     | 62%     | 64%     | 50%     |
| Non-Success    | 17%     | 16%     | 23%     | 19%     | 16%     | 27%     |
| Withdrawal     | 31%     | 25%     | 16%     | 20%     | 20%     | 22%     |
| Total Percent  | 100%    | 100%    | 100%    | 100%    | 100%    | 100%    |
| Total Enrolled | 142     | 187     | 162     | 198     | 153     | 215     |