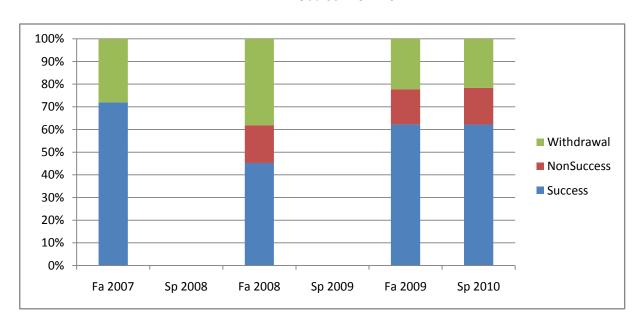

Chabot Success, Non-Success, and Withdrawal Rates By Semester Course: POLI 20

|                | Fa 2007 | Sp 2008 | Fa 2008 | Sp 2009 | Fa 2009 | Sp 2010 |
|----------------|---------|---------|---------|---------|---------|---------|
| Success        | 72%     | 0%      | 45%     | 0%      | 62%     | 62%     |
| Non-Success    | 0%      | 0%      | 17%     | 0%      | 16%     | 16%     |
| Withdrawal     | 28%     | 0%      | 38%     | 0%      | 22%     | 22%     |
| Total Percent  | 100%    | 0%      | 100%    | 0%      | 100%    | 100%    |
| Total Enrolled | 25      | 0       | 42      | 0       | 45      | 37      |