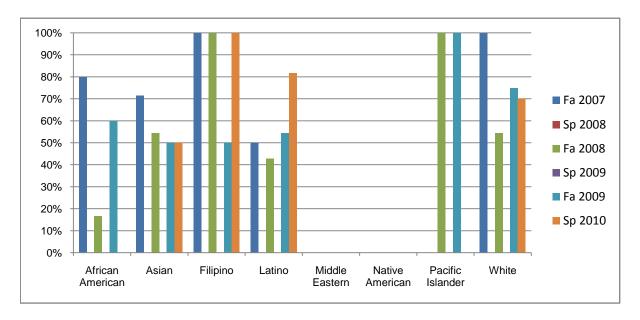

Chabot Success Rates By Ethnicity and Semester Course: POLI 20

|                  |                | Fa 2007 | Sp 2008 | Fa 2008 | Sp 2009 | Fa 2009 | Sp 2010 |
|------------------|----------------|---------|---------|---------|---------|---------|---------|
| African American |                |         |         |         |         |         |         |
|                  | Success        | 80%     | 0%      | 17%     | 0%      | 60%     | 0%      |
|                  | Non-Success    | 0%      | 0%      | 17%     | 0%      | 20%     | 25%     |
|                  | Withdrawal     | 20%     | 0%      | 67%     | 0%      | 20%     | 75%     |
|                  | Total Percent  | 100%    | 0%      | 100%    | 0%      | 100%    | 100%    |
|                  | Total Enrolled | 5       | 0       | 6       | 0       | 5       | 4       |
| Asian            |                |         |         |         |         |         |         |
|                  | Success        | 71%     | 0%      | 55%     | 0%      | 50%     | 50%     |
|                  | Non-Success    | 0%      | 0%      | 27%     | 0%      | 0%      | 17%     |
|                  | Withdrawal     | 29%     | 0%      | 18%     | 0%      | 50%     | 33%     |
|                  | Total Percent  | 100%    | 0%      | 100%    | 0%      | 100%    | 100%    |
|                  | Total Enrolled | 7       | 0       | 11      | 0       | 10      | 6       |
| Filipino         |                |         |         |         |         |         |         |
| -                | Success        | 100%    | 0%      | 100%    | 0%      | 50%     | 100%    |
|                  | Non-Success    | 0%      | 0%      | 0%      | 0%      | 50%     | 0%      |
|                  | Withdrawal     | 0%      | 0%      | 0%      | 0%      | 0%      | 0%      |
|                  | Total Percent  | 100%    | 0%      | 100%    | 0%      | 100%    | 100%    |
|                  | Total Enrolled | 1       | 0       | 1       | 0       | 4       | 3       |
| Latino           |                |         |         |         |         |         |         |
|                  | Success        | 50%     | 0%      | 43%     | 0%      | 55%     | 82%     |
|                  | Non-Success    | 0%      | 0%      | 14%     | 0%      | 27%     | 9%      |
|                  | Withdrawal     | 50%     | 0%      | 43%     | 0%      | 18%     | 9%      |
|                  | Total Percent  | 100%    | 0%      | 100%    | 0%      | 100%    | 100%    |
|                  | Total Enrolled | 6       | 0       | 7       | 0       | 11      | 11      |
| Middle Ea        | astern         |         |         |         |         |         |         |
|                  | Success        | 0%      | 0%      | 0%      | 0%      | 0%      | 0%      |
|                  | Non-Success    | 0%      | 0%      | 0%      | 0%      | 0%      | 0%      |
|                  | Withdrawal     | 0%      | 0%      | 0%      | 0%      | 0%      | 0%      |
|                  |                |         |         |         |         |         |         |

|            | Total Percent  | 0%   | 0% | 0%   | 0% | 0%   | 0%   |
|------------|----------------|------|----|------|----|------|------|
|            | Total Enrolled | 0    | 0  | 0    | 0  | 0    | 0    |
| Native A   | merican        |      |    |      |    |      |      |
|            | Success        | 0%   | 0% | 0%   | 0% | 0%   | 0%   |
|            | Non-Success    | 0%   | 0% | 0%   | 0% | 0%   | 0%   |
|            | Withdrawal     | 0%   | 0% | 0%   | 0% | 0%   | 0%   |
|            | Total Percent  | 0%   | 0% | 0%   | 0% | 0%   | 0%   |
|            | Total Enrolled | 0    | 0  | 0    | 0  | 0    | 0    |
| Pacific Is | slander        |      |    |      |    |      |      |
|            | Success        | 0%   | 0% | 100% | 0% | 100% | 0%   |
|            | Non-Success    | 0%   | 0% | 0%   | 0% | 0%   | 0%   |
|            | Withdrawal     | 0%   | 0% | 0%   | 0% | 0%   | 0%   |
|            | Total Percent  | 0%   | 0% | 100% | 0% | 100% | 0%   |
|            | Total Enrolled | 0    | 0  | 1    | 0  | 1    | 0    |
| White      |                |      |    |      |    |      |      |
|            | Success        | 100% | 0% | 55%  | 0% | 75%  | 70%  |
|            | Non-Success    | 0%   | 0% | 18%  | 0% | 13%  | 10%  |
|            | Withdrawal     | 0%   | 0% | 27%  | 0% | 13%  | 20%  |
|            | Total Percent  | 100% | 0% | 100% | 0% | 100% | 100% |
|            | Total Enrolled | 3    | 0  | 11   | 0  | 8    | 10   |