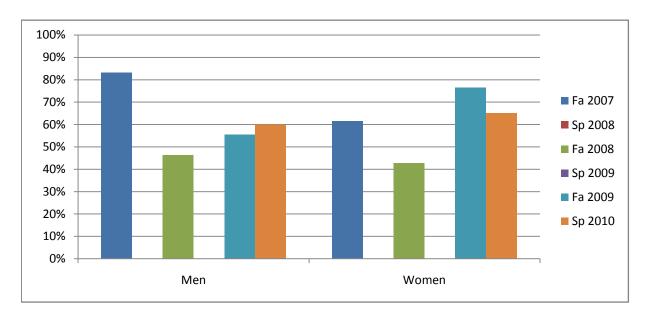

Chabot Success Rates By Gender and Semester Course: POLI 20

|                | Fa 2007 | Sp 2008 | Fa 2008 | Sp 2009 | Fa 2009 | Sp 2010 |
|----------------|---------|---------|---------|---------|---------|---------|
| Men            |         |         |         | -       |         |         |
| Success        | 83%     | 0%      | 46%     | 0%      | 56%     | 60%     |
| Non-Success    | 0%      | 0%      | 21%     | 0%      | 19%     | 27%     |
| Withdrawal     | 17%     | 0%      | 32%     | 0%      | 26%     | 13%     |
| Total Percent  | 100%    | 0%      | 100%    | 0%      | 100%    | 100%    |
| Total Enrolled | 12      | 0       | 28      | 0       | 27      | 15      |
| Women          |         |         |         |         |         |         |
| Success        | 62%     | 0%      | 43%     | 0%      | 76%     | 65%     |
| Non-Success    | 0%      | 0%      | 7%      | 0%      | 12%     | 10%     |
| Withdrawal     | 38%     | 0%      | 50%     | 0%      | 12%     | 25%     |
| Total Percent  | 100%    | 0%      | 100%    | 0%      | 100%    | 100%    |
| Total Enrolled | 13      | 0       | 14      | 0       | 17      | 20      |