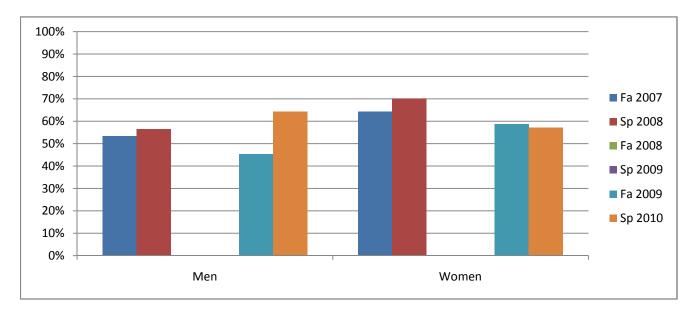

## Chabot Success Rates By Gender and Semester Course: POLI 30

|                | Fa 2007 | Sp 2008 | Fa 2008 | Sp 2009 | Fa 2009 | Sp 2010 |
|----------------|---------|---------|---------|---------|---------|---------|
| Men            |         |         |         |         |         |         |
| Success        | 53%     | 57%     | 0%      | 0%      | 45%     | 64%     |
| Non-Success    | 20%     | 13%     | 0%      | 0%      | 27%     | 29%     |
| Withdrawal     | 27%     | 30%     | 0%      | 0%      | 27%     | 7%      |
| Total Percent  | 100%    | 100%    | 0%      | 0%      | 100%    | 100%    |
| Total Enrolled | 15      | 23      | 0       | 0       | 22      | 28      |
| Women          |         |         |         |         |         |         |
| Success        | 64%     | 70%     | 0%      | 0%      | 59%     | 57%     |
| Non-Success    | 14%     | 0%      | 0%      | 0%      | 24%     | 21%     |
| Withdrawal     | 21%     | 30%     | 0%      | 0%      | 18%     | 21%     |
| Total Percent  | 100%    | 100%    | 0%      | 0%      | 100%    | 100%    |
| Total Enrolled | 14      | 20      | 0       | 0       | 17      | 14      |