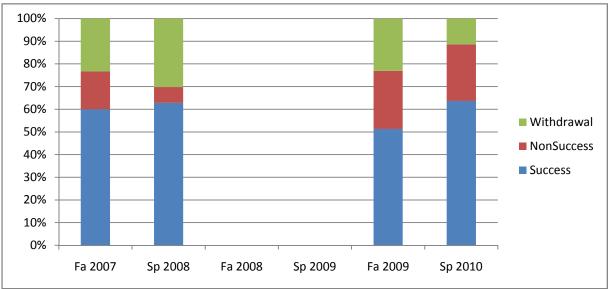

Chabot Success, Non-Success, and Withdrawal Rates By Semester Course: POLI 30

|                | Fa 2007 | Sp 2008 | Fa 2008 | Sp 2009 | Fa 2009 | Sp 2010 |
|----------------|---------|---------|---------|---------|---------|---------|
| Success        | 60%     | 63%     | 0%      | 0%      | 51%     | 64%     |
| Non-Success    | 17%     | 7%      | 0%      | 0%      | 26%     | 25%     |
| Withdrawal     | 23%     | 30%     | 0%      | 0%      | 23%     | 11%     |
| Total Percent  | 100%    | 100%    | 0%      | 0%      | 100%    | 100%    |
| Total Enrolled | 30      | 43      | 0       | 0       | 39      | 44      |