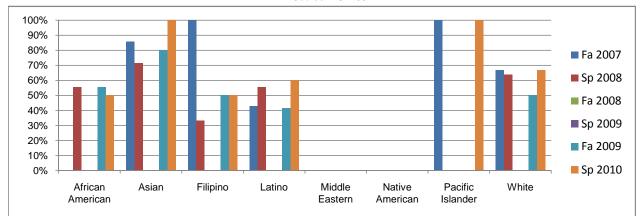

Chabot Success Rates By Ethnicity and Semester Course: POLI 30

|              |                | Fa 2007 | Sp 2008  | Fa 2008  | Sp 2009 | Fa 2009 | Sp 2010 |
|--------------|----------------|---------|----------|----------|---------|---------|---------|
| African Ar   | nerican        |         |          |          |         |         |         |
|              | Success        | 0%      | 56%      | 0%       | 0%      | 56%     | 50%     |
|              | Non-Success    | 0%      | 11%      | 0%       | 0%      | 33%     | 33%     |
|              | Withdrawal     | 100%    | 33%      | 0%       | 0%      | 11%     | 17%     |
|              | Total Percent  | 100%    | 100%     | 0%       | 0%      | 100%    | 100%    |
|              | Total Enrolled | 1       | 9        | 0        | 0       | 9       | 6       |
| Asian        |                |         |          |          |         |         |         |
|              | Success        | 86%     | 71%      | 0%       | 0%      | 80%     | 100%    |
|              | Non-Success    | 14%     | 0%       | 0%       | 0%      | 20%     | 0%      |
|              | Withdrawal     | 0%      | 29%      | 0%       | 0%      | 0%      | 0%      |
|              | Total Percent  | 100%    | 100%     | 0%       | 0%      | 100%    | 100%    |
|              | Total Enrolled | 7       | 7        | 0        | 0       | 5       | 1       |
| Filipino     |                |         |          |          |         |         |         |
| •            | Success        | 100%    | 33%      | 0%       | 0%      | 50%     | 50%     |
|              | Non-Success    | 0%      | 0%       | 0%       | 0%      | 50%     | 25%     |
|              | Withdrawal     | 0%      | 67%      | 0%       | 0%      | 0%      | 25%     |
|              | Total Percent  | 100%    | 100%     | 0%       | 0%      | 100%    | 100%    |
|              | Total Enrolled | 2       | 3        | 0        | 0       | 2       | 4       |
| Latino       |                |         |          |          |         |         |         |
|              | Success        | 43%     | 56%      | 0%       | 0%      | 42%     | 60%     |
|              | Non-Success    | 14%     | 0%       | 0%       | 0%      | 25%     | 33%     |
|              | Withdrawal     | 43%     | 44%      | 0%       | 0%      | 33%     | 7%      |
|              | Total Percent  | 100%    | 100%     | 0%       | 0%      | 100%    | 100%    |
|              | Total Enrolled | 7       | 9        | 0        | 0       | 12      | 15      |
| Middle Ea    |                | •       | •        | •        | •       |         |         |
|              | Success        | 0%      | 0%       | 0%       | 0%      | 0%      | 0%      |
|              | Non-Success    | 0%      | 0%       | 0%       | 0%      | 0%      | 0%      |
|              | Withdrawal     | 0%      | 0%       | 0%       | 0%      | 0%      | 0%      |
|              | Total Percent  | 0%      | 0%       | 0%       | 0%      | 0%      | 0%      |
|              | Total Enrolled | 0       | 0        | 0        | 0       | 0       | 0       |
| Native Am    |                | v       | Ū        | Ū        | Ū       | Ŭ       | Ŭ       |
| Native All   | Success        | 0%      | 0%       | 0%       | 0%      | 0%      | 0%      |
|              | Non-Success    | 0%      | 0%       | 0%       | 0%      | 0%      | 0%      |
|              | Withdrawal     | 0%      | 0%       | 0%       | 0%      | 0%      | 0%      |
|              | Total Percent  | 0%      | 0%       | 0%       | 0%      | 0%      | 0%      |
|              | Total Enrolled | 0 /8    | 0 %      | 0 %      | 0 %     | 0 %     | 0 %     |
| Pacific Isla |                | U       | U        | U        | U       | U       | U       |
| Facilie ISI  | Success        | 100%    | 0%       | 0%       | 0%      | 0%      | 100%    |
|              |                | 0%      | 0%<br>0% |          |         |         |         |
|              | Non-Success    |         |          | 0%       | 0%      | 0%      | 0%      |
|              | Withdrawal     | 0%      | 0%       | 0%       | 0%      | 100%    | 0%      |
|              | Total Percent  | 100%    | 0%       | 0%       | 0%      | 100%    | 100%    |
|              | Total Enrolled | 1       | 0        | 0        | 0       | 2       | 1       |
| White        | 0              | 070/    | 0.407    | <u> </u> | 00/     | 500/    | 070/    |
|              | Success        | 67%     | 64%      | 0%       | 0%      | 50%     | 67%     |
|              | Non-Success    | 17%     | 18%      | 0%       | 0%      | 25%     | 11%     |
|              | Withdrawal     | 17%     | 18%      | 0%       | 0%      | 25%     | 22%     |
|              | Total Percent  | 100%    | 100%     | 0%       | 0%      | 100%    | 100%    |
|              | Total Enrolled | 6       | 11       | 0        | 0       | 4       | 9       |