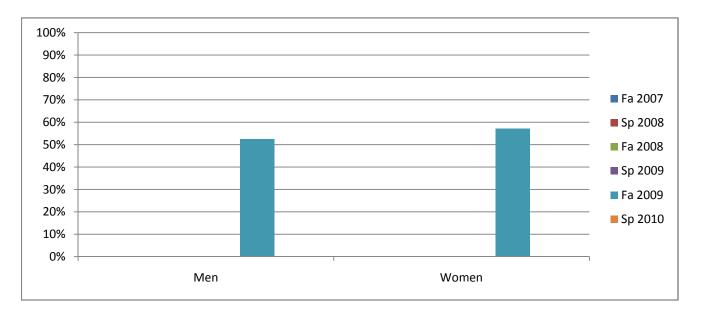

## Chabot Success Rates By Gender and Semester Course: POLI 40

|                | Fa 2007 | Sp 2008 | Fa 2008 | Sp 2009 | Fa 2009 | Sp 2010 |
|----------------|---------|---------|---------|---------|---------|---------|
| Men            |         |         |         |         |         |         |
| Success        | 0%      | 0%      | 0%      | 0%      | 53%     | 0%      |
| Non-Success    | 0%      | 0%      | 0%      | 0%      | 20%     | 0%      |
| Withdrawal     | 0%      | 0%      | 0%      | 0%      | 28%     | 0%      |
| Total Percent  | 0%      | 0%      | 0%      | 0%      | 100%    | 0%      |
| Total Enrolled | 0       | 0       | 0       | 0       | 40      | 0       |
| Women          |         |         |         |         |         |         |
| Success        | 0%      | 0%      | 0%      | 0%      | 57%     | 0%      |
| Non-Success    | 0%      | 0%      | 0%      | 0%      | 18%     | 0%      |
| Withdrawal     | 0%      | 0%      | 0%      | 0%      | 25%     | 0%      |
| Total Percent  | 0%      | 0%      | 0%      | 0%      | 100%    | 0%      |
| Total Enrolled | 0       | 0       | 0       | 0       | 28      | 0       |