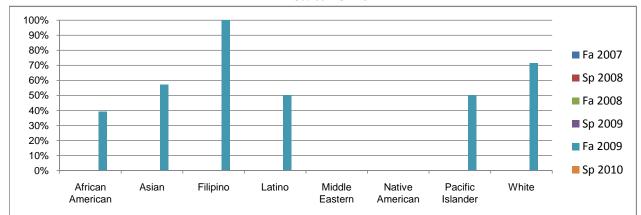

Chabot Success Rates By Ethnicity and Semester Course: POLI 40

|              |                | Fa 2007 | Sp 2008  | Fa 2008 | Sp 2009 | Fa 2009     | Sp 2010 |
|--------------|----------------|---------|----------|---------|---------|-------------|---------|
| African Ar   | nerican        |         |          |         |         |             |         |
|              | Success        | 0%      | 0%       | 0%      | 0%      | 39%         | 0%      |
|              | Non-Success    | 0%      | 0%       | 0%      | 0%      | 22%         | 0%      |
|              | Withdrawal     | 0%      | 0%       | 0%      | 0%      | 39%         | 0%      |
|              | Total Percent  | 0%      | 0%       | 0%      | 0%      | 100%        | 0%      |
|              | Total Enrolled | 0       | 0        | 0       | 0       | 23          | 0       |
| Asian        |                |         |          |         |         |             |         |
|              | Success        | 0%      | 0%       | 0%      | 0%      | 57%         | 0%      |
|              | Non-Success    | 0%      | 0%       | 0%      | 0%      | 14%         | 0%      |
|              | Withdrawal     | 0%      | 0%       | 0%      | 0%      | 29%         | 0%      |
|              | Total Percent  | 0%      | 0%       | 0%      | 0%      | 100%        | 0%      |
|              | Total Enrolled | 0       | 0        | 0       | 0       | 7           | 0       |
| Filipino     |                |         |          |         |         |             |         |
|              | Success        | 0%      | 0%       | 0%      | 0%      | 100%        | 0%      |
|              | Non-Success    | 0%      | 0%       | 0%      | 0%      | 0%          | 0%      |
|              | Withdrawal     | 0%      | 0%       | 0%      | 0%      | 0%          | 0%      |
|              | Total Percent  | 0%      | 0%       | 0%      | 0%      | 100%        | 0%      |
|              | Total Enrolled | 0       | 0        | 0       | 0       | 1           | 0       |
| Latino       |                |         |          |         |         |             |         |
|              | Success        | 0%      | 0%       | 0%      | 0%      | 50%         | 0%      |
|              | Non-Success    | 0%      | 0%       | 0%      | 0%      | 33%         | 0%      |
|              | Withdrawal     | 0%      | 0%       | 0%      | 0%      | 17%         | 0%      |
|              | Total Percent  | 0%      | 0%       | 0%      | 0%      | 100%        | 0%      |
|              | Total Enrolled | 0       | 0        | 0       | 0       | 18          | 0       |
| Middle East  | stern          |         |          |         |         |             |         |
|              | Success        | 0%      | 0%       | 0%      | 0%      | 0%          | 0%      |
|              | Non-Success    | 0%      | 0%       | 0%      | 0%      | 0%          | 0%      |
|              | Withdrawal     | 0%      | 0%       | 0%      | 0%      | 0%          | 0%      |
|              | Total Percent  | 0%      | 0%       | 0%      | 0%      | 0%          | 0%      |
|              | Total Enrolled | 0       | 0        | 0       | 0       | 0           | 0       |
| Native Am    |                |         | -        |         |         | -           |         |
|              | Success        | 0%      | 0%       | 0%      | 0%      | 0%          | 0%      |
|              | Non-Success    | 0%      | 0%       | 0%      | 0%      | 0%          | 0%      |
|              | Withdrawal     | 0%      | 0%       | 0%      | 0%      | 0%          | 0%      |
|              | Total Percent  | 0%      | 0%       | 0%      | 0%      | 0%          | 0%      |
|              | Total Enrolled | 0       | 0        | 0       | 0       | 0           | 0       |
| Pacific Isla |                | ·       | •        | •       | •       | •           | •       |
| i donio ion  | Success        | 0%      | 0%       | 0%      | 0%      | 50%         | 0%      |
|              | Non-Success    | 0%      | 0%       | 0%      | 0%      | 0%          | 0%      |
|              | Withdrawal     | 0%      | 0%       | 0%      | 0%      | 50%         | 0%      |
|              | Total Percent  | 0%      | 0%       | 0%      | 0%      | 100%        | 0%      |
|              | Total Enrolled | 0/8     | 0 /8     | 0 /8    | 0 /8    | 2           | 0 /8    |
| White        | Total Enrolled | U       | Ū        | Ū       | U       | 2           | U       |
| winte        | Success        | 0%      | 0%       | 0%      | 0%      | 71%         | 0%      |
|              | Non-Success    | 0%      | 0%       | 0%      | 0%      | 7%          | 0%      |
|              | Withdrawal     | 0%      | 0%       | 0%      | 0%      | 21%         | 0%      |
|              | Total Percent  | 0%      | 0%<br>0% | 0%      | 0%      | 21%<br>100% | 0%      |
|              | Total Enrolled | 0%      | 0%       | 0%      | 0%      | 100%<br>14  | 0%      |
|              | rotar Enrolled | U       | U        | U       | U       | 14          | U       |