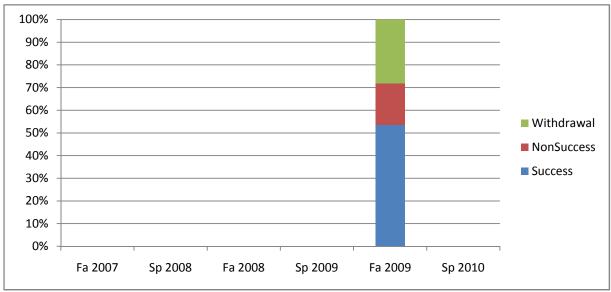

Chabot Success, Non-Success, and Withdrawal Rates By Semester Course: POLI 40

|                | Fa 2007 | Sp 2008 | Fa 2008 | Sp 2009 | Fa 2009 | Sp 2010 |
|----------------|---------|---------|---------|---------|---------|---------|
| Success        | 0%      | 0%      | 0%      | 0%      | 54%     | 0%      |
| Non-Success    | 0%      | 0%      | 0%      | 0%      | 18%     | 0%      |
| Withdrawal     | 0%      | 0%      | 0%      | 0%      | 28%     | 0%      |
| Total Percent  | 0%      | 0%      | 0%      | 0%      | 100%    | 0%      |
| Total Enrolled | 0       | 0       | 0       | 0       | 71      | 0       |