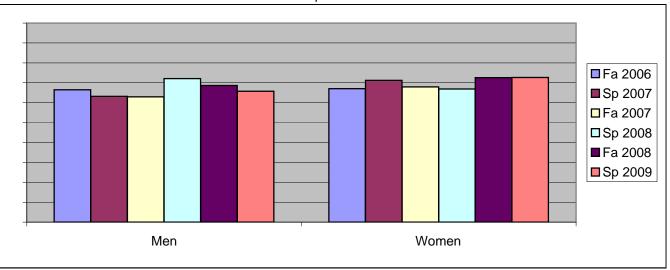

Chabot Success Rates By Gender and Semester Discipline: PSYC

|                | Fa 2006 | Sp 2007 | Fa 2007 | Sp 2008 | Fa 2008 | Sp 2009 |
|----------------|---------|---------|---------|---------|---------|---------|
| Men            |         | -       |         | -       |         | -       |
| Success        | 67%     | 63%     | 63%     | 72%     | 69%     | 66%     |
| Non-Success    | 12%     | 19%     | 19%     | 11%     | 18%     | 19%     |
| Withdrawal     | 21%     | 18%     | 18%     | 16%     | 14%     | 16%     |
| Total Percent  | 100%    | 100%    | 100%    | 100%    | 100%    | 100%    |
| Total Enrolled | 412     | 402     | 359     | 444     | 421     | 523     |
| Women          |         |         |         |         |         |         |
| Success        | 67%     | 71%     | 68%     | 67%     | 73%     | 73%     |
| Non-Success    | 13%     | 12%     | 12%     | 13%     | 13%     | 13%     |
| Withdrawal     | 20%     | 17%     | 20%     | 21%     | 14%     | 14%     |
| Total Percent  | 100%    | 100%    | 100%    | 100%    | 100%    | 100%    |
| Total Enrolled | 673     | 657     | 696     | 712     | 770     | 839     |