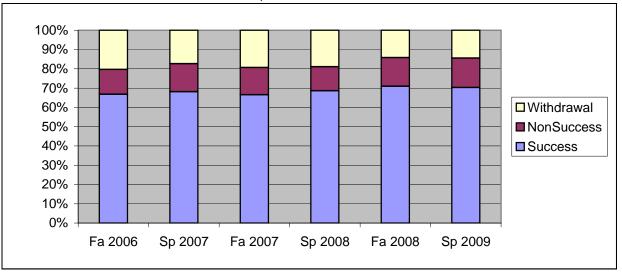

Chabot Success, Non-Success, and Withdrawal Rates By Semester Discipline: PSYC

|                | Fa 2006 | Sp 2007 | Fa 2007 | Sp 2008 | Fa 2008 | Sp 2009 |
|----------------|---------|---------|---------|---------|---------|---------|
| Success        | 67%     | 68%     | 67%     | 69%     | 71%     | 70%     |
| Non-Success    | 13%     | 15%     | 14%     | 12%     | 15%     | 15%     |
| Withdrawal     | 20%     | 17%     | 19%     | 19%     | 14%     | 14%     |
| Total Percent  | 100%    | 100%    | 100%    | 100%    | 100%    | 100%    |
| Total Enrolled | 1,102   | 1,074   | 1,076   | 1,179   | 1,210   | 1,391   |