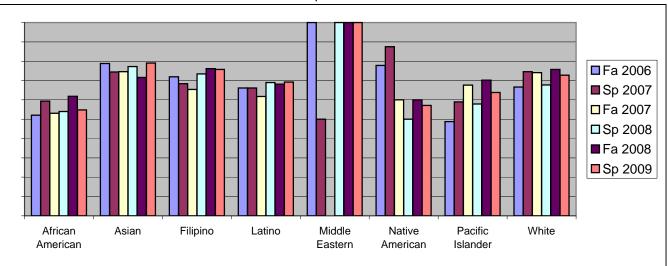

Chabot Success Rates By Ethnicity and Semester Discipline: PSYC

|                  |                | Fa 2006 | Sp 2007 | Fa 2007 | Sp 2008 | Fa 2008 | Sp 2009 |
|------------------|----------------|---------|---------|---------|---------|---------|---------|
| African American |                |         |         |         |         |         |         |
|                  | Success        | 52%     | 59%     | 53%     | 54%     | 62%     | 55%     |
|                  | Non-Success    | 15%     | 17%     | 20%     | 18%     | 21%     | 25%     |
|                  | Withdrawal     | 33%     | 24%     | 27%     | 28%     | 17%     | 20%     |
|                  | Total Percent  | 100%    | 100%    | 100%    | 100%    | 100%    | 100%    |
|                  | Total Enrolled | 167     | 155     | 162     | 163     | 194     | 217     |
| Asian            |                |         |         |         |         |         |         |
|                  | Success        | 79%     | 74%     | 75%     | 77%     | 72%     | 79%     |
|                  | Non-Success    | 9%      | 10%     | 7%      | 8%      | 12%     | 11%     |
|                  | Withdrawal     | 12%     | 15%     | 18%     | 15%     | 16%     | 10%     |
|                  | Total Percent  | 100%    | 100%    | 100%    | 100%    | 100%    | 100%    |
|                  | Total Enrolled | 170     | 172     | 165     | 224     | 176     | 205     |
| Filipino         |                |         |         |         |         |         |         |
| -                | Success        | 72%     | 68%     | 65%     | 73%     | 76%     | 76%     |
|                  | Non-Success    | 13%     | 15%     | 13%     | 14%     | 13%     | 11%     |
|                  | Withdrawal     | 15%     | 17%     | 22%     | 12%     | 11%     | 14%     |
|                  | Total Percent  | 100%    | 100%    | 100%    | 100%    | 100%    | 100%    |
|                  | Total Enrolled | 164     | 136     | 179     | 162     | 172     | 177     |
| Latino           |                |         |         |         |         |         |         |
|                  | Success        | 66%     | 66%     | 62%     | 69%     | 68%     | 69%     |
|                  | Non-Success    | 15%     | 17%     | 16%     | 14%     | 18%     | 17%     |
|                  | Withdrawal     | 19%     | 17%     | 22%     | 17%     | 14%     | 14%     |
|                  | Total Percent  | 100%    | 100%    | 100%    | 100%    | 100%    | 100%    |
|                  | Total Enrolled | 263     | 245     | 230     | 261     | 273     | 347     |
| Middle Eastern   |                |         |         |         |         |         |         |
|                  | Success        | 100%    | 50%     | 0%      | 100%    | 100%    | 100%    |
|                  | Non-Success    | 0%      | 13%     | 100%    | 0%      | 0%      | 0%      |
|                  | Withdrawal     | 0%      | 38%     | 0%      | 0%      | 0%      | 0%      |

|            | Total Percent  | 100% | 100% | 100% | 100% | 100% | 100% |
|------------|----------------|------|------|------|------|------|------|
|            | Total Enrolled | 3    | 8    | 1    | 4    | 1    | 1    |
| Native A   | merican        |      |      |      |      |      |      |
|            | Success        | 78%  | 88%  | 60%  | 50%  | 60%  | 57%  |
|            | Non-Success    | 11%  | 13%  | 20%  | 10%  | 0%   | 21%  |
|            | Withdrawal     | 11%  | 0%   | 20%  | 40%  | 40%  | 21%  |
|            | Total Percent  | 100% | 100% | 100% | 100% | 100% | 100% |
|            | Total Enrolled | 9    | 8    | 5    | 10   | 10   | 14   |
| Pacific Is | slander        |      |      |      |      |      |      |
|            | Success        | 49%  | 59%  | 68%  | 58%  | 70%  | 64%  |
|            | Non-Success    | 23%  | 26%  | 29%  | 18%  | 17%  | 12%  |
|            | Withdrawal     | 28%  | 15%  | 3%   | 24%  | 13%  | 24%  |
|            | Total Percent  | 100% | 100% | 100% | 100% | 100% | 100% |
|            | Total Enrolled | 39   | 39   | 34   | 38   | 47   | 58   |
| White      |                |      |      |      |      |      |      |
|            | Success        | 67%  | 75%  | 74%  | 68%  | 76%  | 73%  |
|            | Non-Success    | 10%  | 11%  | 12%  | 10%  | 11%  | 13%  |
|            | Withdrawal     | 23%  | 14%  | 14%  | 22%  | 14%  | 14%  |
|            | Total Percent  | 100% | 100% | 100% | 100% | 100% | 100% |
|            | Total Enrolled | 192  | 189  | 197  | 192  | 198  | 235  |