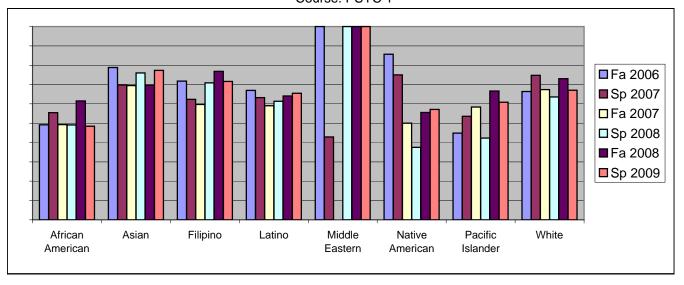

Chabot Success Rates By Ethnicity and Semester Course: PSYC 1

|                  |                | Fa 2006 | Sp 2007 | Fa 2007 | Sp 2008 | Fa 2008 | Sp 2009 |  |
|------------------|----------------|---------|---------|---------|---------|---------|---------|--|
| African American |                |         |         |         |         |         |         |  |
|                  | Success        | 49%     | 55%     | 49%     | 49%     | 62%     | 48%     |  |
|                  | Non-Success    | 17%     | 20%     | 22%     | 21%     | 22%     | 26%     |  |
|                  | Withdrawal     | 34%     | 25%     | 29%     | 30%     | 17%     | 25%     |  |
|                  | Total Percent  | 100%    | 100%    | 100%    | 100%    | 100%    | 100%    |  |
|                  | Total Enrolled | 122     | 110     | 130     | 114     | 143     | 163     |  |
| Asian            |                |         |         |         |         |         |         |  |
|                  | Success        | 79%     | 70%     | 69%     | 76%     | 70%     | 77%     |  |
|                  | Non-Success    | 9%      | 12%     | 10%     | 11%     | 16%     | 12%     |  |
|                  | Withdrawal     | 12%     | 18%     | 21%     | 13%     | 14%     | 11%     |  |
|                  | Total Percent  | 100%    | 100%    | 100%    | 100%    | 100%    | 100%    |  |
|                  | Total Enrolled | 132     | 119     | 121     | 150     | 125     | 141     |  |
| Filipino         |                |         |         |         |         |         |         |  |
|                  | Success        | 72%     | 62%     | 60%     | 71%     | 77%     | 72%     |  |
|                  | Non-Success    | 15%     | 18%     | 16%     | 16%     | 13%     | 14%     |  |
|                  | Withdrawal     | 14%     | 19%     | 24%     | 14%     | 10%     | 14%     |  |
|                  | Total Percent  | 100%    | 100%    | 100%    | 100%    | 100%    | 100%    |  |
|                  | Total Enrolled | 124     | 93      | 124     | 103     | 125     | 134     |  |
| Latino           |                |         |         |         |         |         |         |  |
|                  | Success        | 67%     | 63%     | 59%     | 61%     | 64%     | 66%     |  |
|                  | Non-Success    | 15%     | 16%     | 18%     | 19%     | 21%     | 18%     |  |
|                  | Withdrawal     | 18%     | 21%     | 23%     | 20%     | 15%     | 17%     |  |
|                  | Total Percent  | 100%    | 100%    | 100%    | 100%    | 100%    | 100%    |  |
|                  | Total Enrolled | 206     | 177     | 183     | 189     | 203     | 258     |  |
| Middle Eastern   |                |         |         |         |         |         |         |  |
|                  | Success        | 100%    | 43%     | 0%      | 100%    | 100%    | 100%    |  |
|                  | Non-Success    | 0%      | 14%     | 100%    | 0%      | 0%      | 0%      |  |
|                  | Withdrawal     | 0%      | 43%     | 0%      | 0%      | 0%      | 0%      |  |

|            | Total Percent  | 100% | 100% | 100% | 100% | 100% | 100% |
|------------|----------------|------|------|------|------|------|------|
|            | Total Enrolled | 3    | 7    | 1    | 3    | 1    | 1    |
| Native An  | nerican        |      |      |      |      |      |      |
|            | Success        | 86%  | 75%  | 50%  | 38%  | 56%  | 57%  |
|            | Non-Success    | 0%   | 25%  | 0%   | 13%  | 0%   | 21%  |
|            | Withdrawal     | 14%  | 0%   | 50%  | 50%  | 44%  | 21%  |
|            | Total Percent  | 100% | 100% | 100% | 100% | 100% | 100% |
|            | Total Enrolled | 7    | 4    | 2    | 8    | 9    | 14   |
| Pacific Is | lander         |      |      |      |      |      |      |
|            | Success        | 45%  | 54%  | 58%  | 42%  | 67%  | 61%  |
|            | Non-Success    | 24%  | 29%  | 38%  | 27%  | 21%  | 11%  |
|            | Withdrawal     | 31%  | 18%  | 4%   | 31%  | 13%  | 28%  |
|            | Total Percent  | 100% | 100% | 100% | 100% | 100% | 100% |
|            | Total Enrolled | 29   | 28   | 24   | 26   | 39   | 46   |
| White      |                |      |      |      |      |      |      |
|            | Success        | 66%  | 75%  | 67%  | 64%  | 73%  | 67%  |
|            | Non-Success    | 12%  | 11%  | 15%  | 10%  | 12%  | 16%  |
|            | Withdrawal     | 21%  | 14%  | 18%  | 26%  | 15%  | 17%  |
|            | Total Percent  | 100% | 100% | 100% | 100% | 100% | 100% |
|            | Total Enrolled | 137  | 115  | 135  | 118  | 152  | 167  |