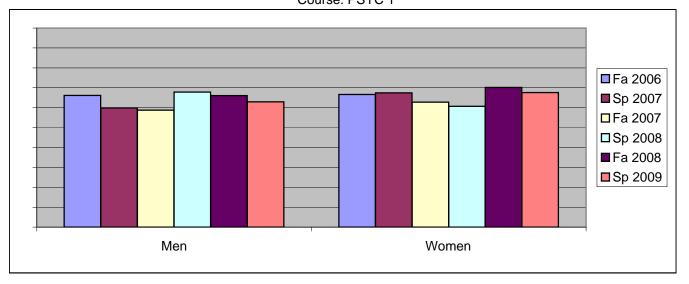

Chabot Success Rates By Gender and Semester Course: PSYC 1

|                | Fa 2006 | Sp 2007 | Fa 2007 | Sp 2008 | Fa 2008 | Sp 2009 |
|----------------|---------|---------|---------|---------|---------|---------|
| Men            |         | -       |         | -       |         | -       |
| Success        | 66%     | 60%     | 59%     | 68%     | 66%     | 63%     |
| Non-Success    | 13%     | 20%     | 22%     | 14%     | 20%     | 20%     |
| Withdrawal     | 21%     | 20%     | 19%     | 18%     | 14%     | 18%     |
| Total Percent  | 100%    | 100%    | 100%    | 100%    | 100%    | 100%    |
| Total Enrolled | 319     | 294     | 274     | 314     | 324     | 394     |
| Women          |         |         |         |         |         |         |
| Success        | 67%     | 67%     | 63%     | 61%     | 70%     | 68%     |
| Non-Success    | 15%     | 13%     | 14%     | 16%     | 15%     | 16%     |
| Withdrawal     | 19%     | 20%     | 23%     | 23%     | 15%     | 17%     |
| Total Percent  | 100%    | 100%    | 100%    | 100%    | 100%    | 100%    |
| Total Enrolled | 495     | 427     | 500     | 463     | 553     | 596     |