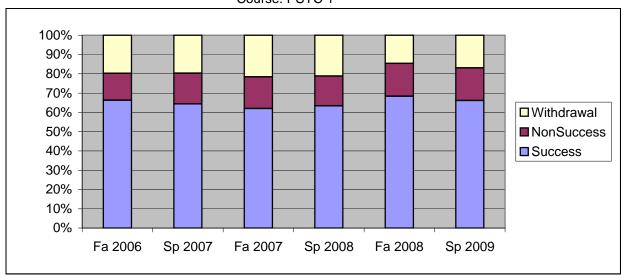

Chabot Success, Non-Success, and Withdrawal Rates By Semester Course: PSYC 1

|                | Fa 2006 | Sp 2007 | Fa 2007 | Sp 2008 | Fa 2008 | Sp 2009 |
|----------------|---------|---------|---------|---------|---------|---------|
| Success        | 66%     | 64%     | 62%     | 63%     | 68%     | 66%     |
| Non-Success    | 14%     | 16%     | 16%     | 15%     | 17%     | 17%     |
| Withdrawal     | 20%     | 20%     | 22%     | 21%     | 15%     | 17%     |
| Total Percent  | 100%    | 100%    | 100%    | 100%    | 100%    | 100%    |
| Total Enrolled | 829     | 731     | 794     | 790     | 892     | 1,016   |