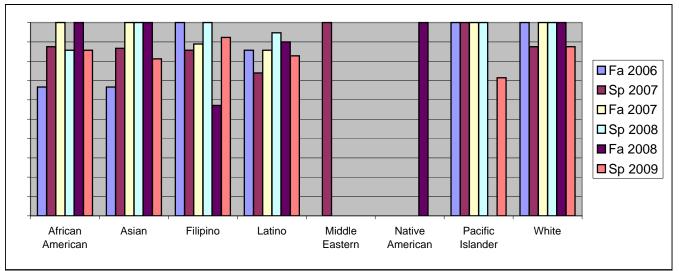

Chabot Success Rates By Ethnicity and Semester Course: PSYC 2

|                  |                | Fa 2006 | Sp 2007 | Fa 2007 | Sp 2008 | Fa 2008 | Sp 2009 |  |
|------------------|----------------|---------|---------|---------|---------|---------|---------|--|
| African American |                |         |         |         |         |         |         |  |
|                  | Success        | 67%     |         |         |         |         |         |  |
|                  | Non-Success    | 11%     | 0%      |         |         |         | 14%     |  |
|                  | Withdrawal     | 22%     | 13%     |         |         | 0%      | 0%      |  |
|                  | Total Percent  | 100%    |         |         |         |         |         |  |
|                  | Total Enrolled | 9       | 8       | 2       | 7       | 6       | 7       |  |
| Asian            |                |         |         |         |         |         |         |  |
|                  | Success        | 67%     |         |         |         |         |         |  |
|                  | Non-Success    | 0%      | 7%      |         |         |         |         |  |
|                  | Withdrawal     | 33%     | 7%      | 0%      | 0%      | 0%      | 13%     |  |
|                  | Total Percent  | 100%    | 100%    | 100%    | 100%    | 100%    | 100%    |  |
|                  | Total Enrolled | 6       | 15      | 7       | 13      | 6       | 16      |  |
| Filipino         |                |         |         |         |         |         |         |  |
|                  | Success        | 100%    | 86%     | 89%     | 100%    | 57%     | 92%     |  |
|                  | Non-Success    | 0%      | 14%     | 0%      | 0%      | 14%     | 0%      |  |
|                  | Withdrawal     | 0%      | 0%      | 11%     | 0%      | 29%     | 8%      |  |
|                  | Total Percent  | 100%    | 100%    | 100%    | 100%    | 100%    | 100%    |  |
|                  | Total Enrolled | 3       | 7       | 9       | 11      | 7       | 13      |  |
| Latino           |                |         |         |         |         |         |         |  |
|                  | Success        | 86%     | 74%     | 86%     | 95%     | 90%     | 83%     |  |
|                  | Non-Success    | 14%     | 17%     | 0%      | 0%      | 0%      | 14%     |  |
|                  | Withdrawal     | 0%      | 9%      | 14%     | 5%      | 10%     | 3%      |  |
|                  | Total Percent  | 100%    | 100%    | 100%    | 100%    | 100%    | 100%    |  |
|                  | Total Enrolled | 7       | 23      | 7       | 19      | 10      | 29      |  |
| Middle Eastern   |                |         |         |         |         |         |         |  |
|                  | Success        | 0%      | 100%    | 0%      | 0%      | 0%      | 0%      |  |
|                  | Non-Success    | 0%      | 0%      | 0%      | 0%      | 0%      | 0%      |  |
|                  | Withdrawal     | 0%      | 0%      | 0%      | 0%      | 0%      | 0%      |  |
|                  | Total Percent  | 0%      | 100%    | 0%      | 0%      | 0%      | 0%      |  |
|                  | Total Enrolled | 0       | 1       | 0       | 0       | 0       | 0       |  |
| Native American  |                |         |         |         |         |         |         |  |
|                  | Success        | 0%      | 0%      | 0%      | 0%      | 100%    | 0%      |  |
|                  | Non-Success    | 0%      | 0%      | 0%      | 0%      | 0%      | 0%      |  |
|                  | Withdrawal     | 0%      | 0%      | 0%      | 0%      | 0%      | 0%      |  |
|                  |                |         |         |         |         |         |         |  |

|            | Total Percent  | 0%   | 0%   | 0%   | 0%   | 100% | 0%   |
|------------|----------------|------|------|------|------|------|------|
|            | Total Enrolled | 0    | 0    | 0    | 0    | 1    | 0    |
| Pacific Is | ander          |      |      |      |      |      |      |
|            | Success        | 100% | 100% | 100% | 100% | 0%   | 71%  |
|            | Non-Success    | 0%   | 0%   | 0%   | 0%   | 0%   | 14%  |
|            | Withdrawal     | 0%   | 0%   | 0%   | 0%   | 0%   | 14%  |
|            | Total Percent  | 100% | 100% | 100% | 100% | 0%   | 100% |
|            | Total Enrolled | 2    | 3    | 2    | 1    | 0    | 7    |
| White      |                |      |      |      |      |      |      |
|            | Success        | 100% | 88%  | 100% | 100% | 100% | 88%  |
|            | Non-Success    | 0%   | 0%   | 0%   | 0%   | 0%   | 6%   |
|            | Withdrawal     | 0%   | 13%  | 0%   | 0%   | 0%   | 6%   |
|            | Total Percent  | 100% | 100% | 100% | 100% | 100% | 100% |
|            | Total Enrolled | 5    | 16   | 7    | 16   | 5    | 16   |