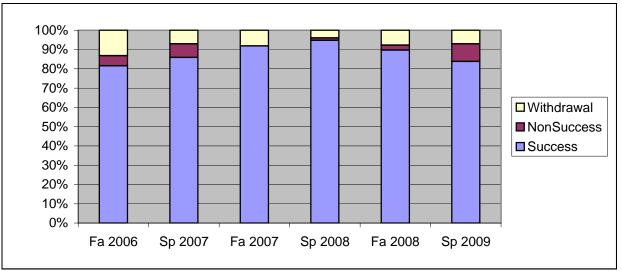

Chabot Success, Non-Success, and Withdrawal Rates By Semester Course: PSYC 2

|                | Fa 2006 | Sp 2007 | Fa 2007 | Sp 2008 | Fa 2008 | Sp 2009 |
|----------------|---------|---------|---------|---------|---------|---------|
| Success        | 82%     | 86%     | 92%     | 95%     | 90%     | 84%     |
| Non-Success    | 5%      | 7%      | 0%      | 1%      | 3%      | 9%      |
| Withdrawal     | 13%     | 7%      | 8%      | 4%      | 8%      | 7%      |
| Total Percent  | 100%    | 100%    | 100%    | 100%    | 100%    | 100%    |
| Total Enrolled | 38      | 85      | 37      | 76      | 39      | 99      |