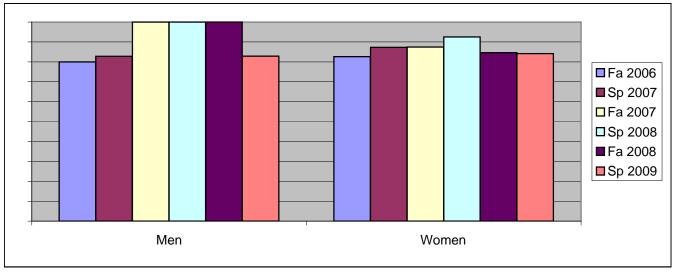

Chabot Success Rates By Gender and Semester Course: PSYC 2

|                | Fa 2006 | Sp 2007 | Fa 2007 | Sp 2008 | Fa 2008 | Sp 2009 |
|----------------|---------|---------|---------|---------|---------|---------|
| Men            |         |         |         |         |         |         |
| Success        | 80%     | 83%     | 100%    | 100%    | 100%    | 83%     |
| Non-Success    | 7%      | 7%      | 0%      | 0%      | 0%      | 14%     |
| Withdrawal     | 13%     | 10%     | 0%      | 0%      | 0%      | 3%      |
| Total Percent  | 100%    | 100%    | 100%    | 100%    | 100%    | 100%    |
| Total Enrolled | 15      | 29      | 13      | 33      | 12      | 35      |
| Women          |         |         |         |         |         |         |
| Success        | 83%     | 87%     | 88%     | 93%     | 85%     | 84%     |
| Non-Success    | 4%      | 7%      | 0%      | 0%      | 4%      | 6%      |
| Withdrawal     | 13%     | 5%      | 13%     | 8%      | 12%     | 10%     |
| Total Percent  | 100%    | 100%    | 100%    | 100%    | 100%    | 100%    |
| Total Enrolled | 23      | 55      | 24      | 40      | 26      | 63      |