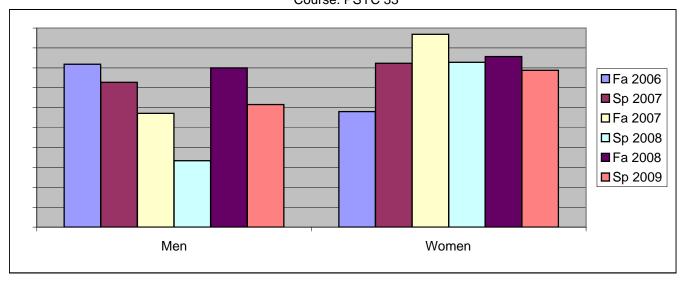

Chabot Success Rates By Gender and Semester Course: PSYC 33

|                | Fa 2006 | Sp 2007 | Fa 2007 | Sp 2008 | Fa 2008 | Sp 2009 |
|----------------|---------|---------|---------|---------|---------|---------|
| Men            |         | -       |         | -       |         | -       |
| Success        | 82%     | 73%     | 57%     | 33%     | 80%     | 62%     |
| Non-Success    | 9%      | 27%     | 14%     | 17%     | 0%      | 31%     |
| Withdrawal     | 9%      | 0%      | 29%     | 50%     | 20%     | 8%      |
| Total Percent  | 100%    | 100%    | 100%    | 100%    | 100%    | 100%    |
| Total Enrolled | 11      | 11      | 7       | 6       | 10      | 13      |
| Women          |         |         |         |         |         |         |
| Success        | 58%     | 82%     | 97%     | 83%     | 86%     | 79%     |
| Non-Success    | 3%      | 18%     | 3%      | 10%     | 9%      | 15%     |
| Withdrawal     | 39%     | 0%      | 0%      | 7%      | 6%      | 6%      |
| Total Percent  | 100%    | 100%    | 100%    | 100%    | 100%    | 100%    |
| Total Enrolled | 31      | 17      | 32      | 29      | 35      | 33      |