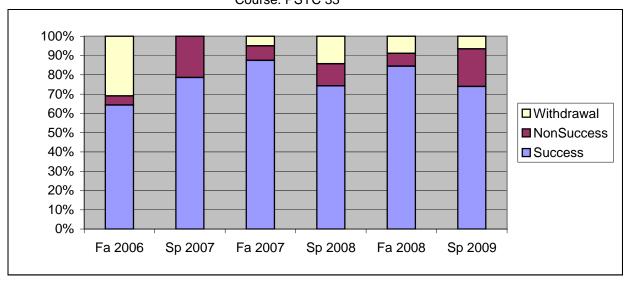

Chabot Success, Non-Success, and Withdrawal Rates By Semester Course: PSYC 33

|                | Fa 2006 | Sp 2007 | Fa 2007 | Sp 2008 | Fa 2008 | Sp 2009 |
|----------------|---------|---------|---------|---------|---------|---------|
| Success        | 64%     | 79%     | 88%     | 74%     | 84%     | 74%     |
| Non-Success    | 5%      | 21%     | 8%      | 11%     | 7%      | 20%     |
| Withdrawal     | 31%     | 0%      | 5%      | 14%     | 9%      | 7%      |
| Total Percent  | 100%    | 100%    | 100%    | 100%    | 100%    | 100%    |
| Total Enrolled | 42      | 28      | 40      | 35      | 45      | 46      |