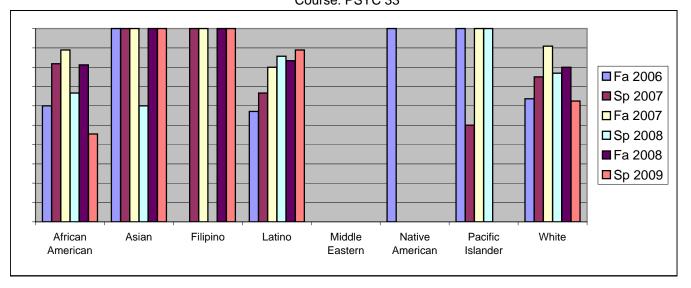

Chabot Success Rates By Ethnicity and Semester Course: PSYC 33

|           |                | Fa 2006 | Sp 2007 | Fa 2007 | Sp 2008 | Fa 2008 | Sp 2009 |
|-----------|----------------|---------|---------|---------|---------|---------|---------|
| African A | American       |         |         |         |         |         |         |
|           | Success        | 60%     | 82%     | 89%     | 67%     | 81%     | 45%     |
|           | Non-Success    | 0%      | 18%     | 11%     | 17%     | 13%     | 45%     |
|           | Withdrawal     | 40%     | 0%      | 0%      | 17%     | 6%      | 9%      |
|           | Total Percent  | 100%    | 100%    | 100%    | 100%    | 100%    | 100%    |
|           | Total Enrolled | 15      | 11      | 9       | 6       | 16      | 11      |
| Asian     |                |         |         |         |         |         |         |
|           | Success        | 100%    | 100%    | 100%    | 60%     | 100%    | 100%    |
|           | Non-Success    | 0%      | 0%      | 0%      | 0%      | 0%      | 0%      |
|           | Withdrawal     | 0%      | 0%      | 0%      | 40%     | 0%      | 0%      |
|           | Total Percent  | 100%    | 100%    | 100%    | 100%    | 100%    | 100%    |
|           | Total Enrolled | 3       | 3       | 2       | 5       | 4       | 3       |
| Filipino  |                |         |         |         |         |         |         |
|           | Success        | 0%      | 100%    | 100%    | 0%      | 100%    | 100%    |
|           | Non-Success    | 100%    | 0%      | 0%      | 100%    | 0%      | 0%      |
|           | Withdrawal     | 0%      | 0%      | 0%      | 0%      | 0%      | 0%      |
|           | Total Percent  | 100%    | 100%    | 100%    | 100%    | 100%    | 100%    |
|           | Total Enrolled | 1       | 1       | 5       | 1       | 3       | 1       |
| Latino    |                |         |         |         |         |         |         |
|           | Success        | 57%     | 67%     | 80%     | 86%     | 83%     | 89%     |
|           | Non-Success    | 0%      | 33%     | 0%      | 0%      | 8%      | 11%     |
|           | Withdrawal     | 43%     | 0%      | 20%     | 14%     | 8%      | 0%      |
|           | Total Percent  | 100%    | 100%    | 100%    | 100%    | 100%    | 100%    |
|           | Total Enrolled | 7       | 6       | 5       | 7       | 12      | 18      |
| Middle E  | astern         |         |         |         |         |         |         |
|           | Success        | 0%      | 0%      | 0%      | 0%      | 0%      | 0%      |
|           | Non-Success    | 0%      | 0%      | 0%      | 0%      | 0%      | 0%      |
|           | Withdrawal     | 0%      | 0%      | 0%      | 0%      | 0%      | 0%      |
|           | Total Percent  | 0%      | 0%      | 0%      | 0%      | 0%      | 0%      |
|           | Total Enrolled | 0       | 0       | 0       | 0       | 0       | 0       |
| Native A  | merican        |         |         |         |         |         |         |
|           | Success        | 100%    | 0%      |         |         |         | 0%      |
|           | Non-Success    | 0%      | 0%      |         |         |         | 0%      |
|           | Withdrawal     | 0%      | 0%      | 0%      | 0%      | 0%      | 0%      |
|           |                |         |         |         |         |         |         |

|            | Total Percent          | 100%            | 0%              | 0%        | 0%         | 0%        | 0%         |  |
|------------|------------------------|-----------------|-----------------|-----------|------------|-----------|------------|--|
|            | Total Enrolled         | 1               | 0               | 0         | 0          | 0         | 0          |  |
| Pacific Is | slander                |                 |                 |           |            |           |            |  |
|            | Success                | 100%            | 50%             | 100%      | 100%       | 0%        | 0%         |  |
|            | Non-Success            | 0%              | 50%             | 0%        | 0%         | 0%        | 0%         |  |
|            | Withdrawal             | 0%              | 0%              | 0%        | 0%         | 0%        | 0%         |  |
|            | Total Percent          | 100%            | 100%            | 100%      | 100%       | 0%        | 0%         |  |
|            | Total Enrolled         | 2               | 2               | 1         | 1          | 0         | 0          |  |
|            | i otai Eili olloa      | _               | _               | •         | -          | •         | •          |  |
| White      | rotal Emolioa          | _               | -               | •         | -          | ·         | •          |  |
| White      | Success                | <b>-</b><br>64% | <b>-</b><br>75% | 91%       | 77%        | 80%       | 63%        |  |
| White      |                        | _               | _               | 91%<br>0% | 77%<br>15% |           | -          |  |
| White      | Success                | 64%             | 75%             |           |            | 80%       | 63%        |  |
| White      | Success<br>Non-Success | 64%<br>9%       | 75%<br>25%      | 0%        | 15%        | 80%<br>0% | 63%<br>25% |  |