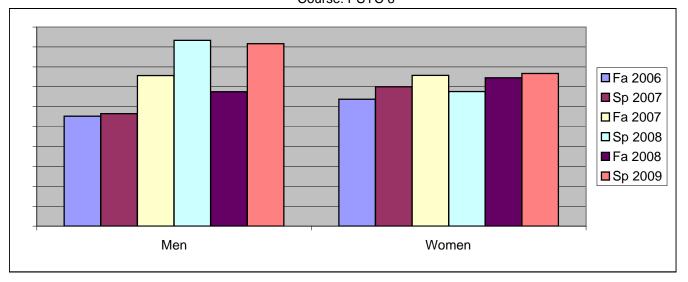

Chabot Success Rates By Gender and Semester Course: PSYC 6

|                | Fa 2006 | Sp 2007 | Fa 2007 | Sp 2008 | Fa 2008 | Sp 2009 |
|----------------|---------|---------|---------|---------|---------|---------|
| Men            |         | -       |         | -       |         |         |
| Success        | 55%     | 57%     | 76%     | 93%     | 68%     | 92%     |
| Non-Success    | 13%     | 17%     | 11%     | 7%      | 15%     | 8%      |
| Withdrawal     | 32%     | 26%     | 14%     | 0%      | 18%     | 0%      |
| Total Percent  | 100%    | 100%    | 100%    | 100%    | 100%    | 100%    |
| Total Enrolled | 38      | 23      | 37      | 15      | 40      | 12      |
| Women          |         |         |         |         |         |         |
| Success        | 64%     | 70%     | 76%     | 68%     | 75%     | 77%     |
| Non-Success    | 7%      | 9%      | 10%     | 19%     | 15%     | 10%     |
| Withdrawal     | 29%     | 21%     | 14%     | 14%     | 11%     | 13%     |
| Total Percent  | 100%    | 100%    | 100%    | 100%    | 100%    | 100%    |
| Total Enrolled | 69      | 70      | 70      | 37      | 55      | 30      |