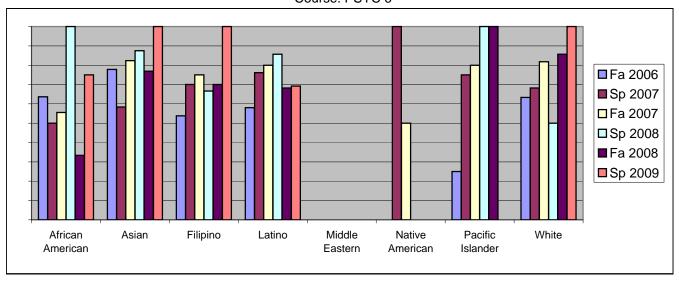

Chabot Success Rates By Ethnicity and Semester Course: PSYC 6

|                |                | Fa 2006 | Sp 2007 | Fa 2007 | Sp 2008 | Fa 2008 | Sp 2009 |
|----------------|----------------|---------|---------|---------|---------|---------|---------|
| African A      | merican        |         |         |         |         |         |         |
|                | Success        | 64%     | 50%     | 56%     | 100%    | 33%     | 75%     |
|                | Non-Success    | 0%      | 0%      | 33%     | 0%      | 40%     | 13%     |
|                | Withdrawal     | 36%     | 50%     | 11%     | 0%      | 27%     | 13%     |
|                | Total Percent  | 100%    | 100%    | 100%    | 100%    | 100%    | 100%    |
|                | Total Enrolled | 11      | 12      | 9       | 2       | 15      | 8       |
| Asian          |                |         |         |         |         |         |         |
|                | Success        | 78%     | 58%     | 82%     | 88%     | 77%     | 100%    |
|                | Non-Success    | 11%     | 25%     | 0%      | 0%      | 0%      | 0%      |
|                | Withdrawal     | 11%     | 17%     | 18%     | 13%     | 23%     | 0%      |
|                | Total Percent  | 100%    | 100%    | 100%    | 100%    | 100%    | 100%    |
|                | Total Enrolled | 9       | 12      | 17      | 8       | 13      | 4       |
| Filipino       |                |         |         |         |         |         |         |
|                | Success        | 54%     | 70%     | 75%     | 67%     | 70%     | 100%    |
|                | Non-Success    | 15%     | 10%     | 5%      | 25%     | 20%     | 0%      |
|                | Withdrawal     | 31%     | 20%     | 20%     | 8%      | 10%     | 0%      |
|                | Total Percent  | 100%    | 100%    | 100%    | 100%    | 100%    | 100%    |
|                | Total Enrolled | 13      | 10      | 20      | 12      | 10      | 4       |
| Latino         |                |         |         |         |         |         |         |
|                | Success        | 58%     | 76%     | 80%     | 86%     | 68%     | 69%     |
|                | Non-Success    | 13%     | 10%     | 10%     | 14%     | 18%     | 23%     |
|                | Withdrawal     | 29%     | 14%     | 10%     | 0%      | 14%     | 8%      |
|                | Total Percent  | 100%    | 100%    | 100%    | 100%    | 100%    | 100%    |
|                | Total Enrolled | 31      | 21      | 20      | 7       | 22      | 13      |
| Middle Eastern |                |         |         |         |         |         |         |
|                | Success        | 0%      | 0%      | 0%      | 0%      | 0%      | 0%      |
|                | Non-Success    | 0%      | 0%      | 0%      | 0%      | 0%      | 0%      |
|                | Withdrawal     | 0%      | 0%      | 0%      | 0%      | 0%      | 0%      |

|                 | Total Percent  | 0%   | 0%   | 0%   | 0%   | 0%   | 0%   |
|-----------------|----------------|------|------|------|------|------|------|
|                 | Total Enrolled | 0    | 0    | 0    | 0    | 0    | 0    |
| Native American |                |      |      |      |      |      |      |
|                 | Success        | 0%   | 100% | 50%  | 0%   | 0%   | 0%   |
|                 | Non-Success    | 0%   | 0%   | 50%  | 0%   | 0%   | 0%   |
|                 | Withdrawal     | 0%   | 0%   | 0%   | 0%   | 0%   | 0%   |
|                 | Total Percent  | 0%   | 100% | 100% | 0%   | 0%   | 0%   |
|                 | Total Enrolled | 0    | 1    | 2    | 0    | 0    | 0    |
| Pacific Is      | slander        |      |      |      |      |      |      |
|                 | Success        | 25%  | 75%  | 80%  | 100% | 100% | 0%   |
|                 | Non-Success    | 25%  | 0%   | 20%  | 0%   | 0%   | 0%   |
|                 | Withdrawal     | 50%  | 25%  | 0%   | 0%   | 0%   | 0%   |
|                 | Total Percent  | 100% | 100% | 100% | 100% | 100% | 0%   |
|                 | Total Enrolled | 4    | 4    | 5    | 1    | 2    | 0    |
| White           |                |      |      |      |      |      |      |
|                 | Success        | 63%  | 68%  | 82%  | 50%  | 86%  | 100% |
|                 | Non-Success    | 3%   | 9%   | 9%   | 25%  | 14%  | 0%   |
|                 | Withdrawal     | 33%  | 23%  | 9%   | 25%  | 0%   | 0%   |
|                 | Total Percent  | 100% | 100% | 100% | 100% | 100% | 100% |
|                 | Total Enrolled | 30   | 22   | 22   | 12   | 21   | 6    |