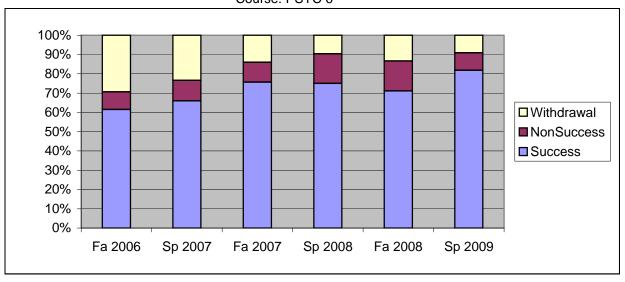

Chabot Success, Non-Success, and Withdrawal Rates By Semester Course: PSYC 6

|                | Fa 2006 | Sp 2007 | Fa 2007 | Sp 2008 | Fa 2008 | Sp 2009 |
|----------------|---------|---------|---------|---------|---------|---------|
| Success        | 61%     | 66%     | 76%     | 75%     | 71%     | 82%     |
| Non-Success    | 9%      | 11%     | 10%     | 15%     | 15%     | 9%      |
| Withdrawal     | 29%     | 23%     | 14%     | 10%     | 13%     | 9%      |
| Total Percent  | 100%    | 100%    | 100%    | 100%    | 100%    | 100%    |
| Total Enrolled | 109     | 94      | 107     | 52      | 97      | 44      |