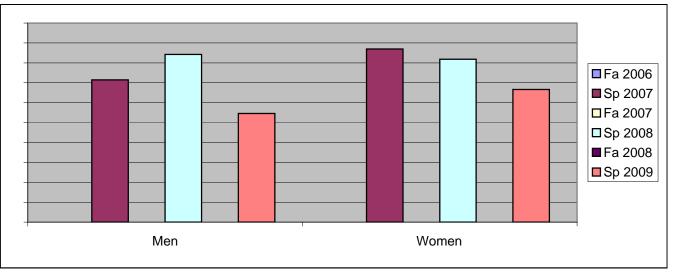

Chabot Success Rates By Gender and Semester Course: PSCN 7

|                | Fa 2006 | Sp 2007 | Fa 2007 | Sp 2008 | Fa 2008 | Sp 2009 |
|----------------|---------|---------|---------|---------|---------|---------|
| Men            |         |         |         |         |         |         |
| Success        | 0%      | 71%     | 0%      | 84%     | 0%      | 55%     |
| Non-Success    | 0%      | 29%     | 0%      | 16%     | 0%      | 18%     |
| Withdrawal     | 0%      | 0%      | 0%      | 0%      | 0%      | 27%     |
| Total Percent  | 0%      | 100%    | 0%      | 100%    | 0%      | 100%    |
| Total Enrolled | 0       | 7       | 0       | 19      | 0       | 11      |
| Women          |         |         |         |         |         |         |
| Success        | 0%      | 87%     | 0%      | 82%     | 0%      | 67%     |
| Non-Success    | 0%      | 0%      | 0%      | 0%      | 0%      | 27%     |
| Withdrawal     | 0%      | 13%     | 0%      | 18%     | 0%      | 7%      |
| Total Percent  | 0%      | 100%    | 0%      | 100%    | 0%      | 100%    |
| Total Enrolled | 0       | 23      | 0       | 11      | 0       | 15      |