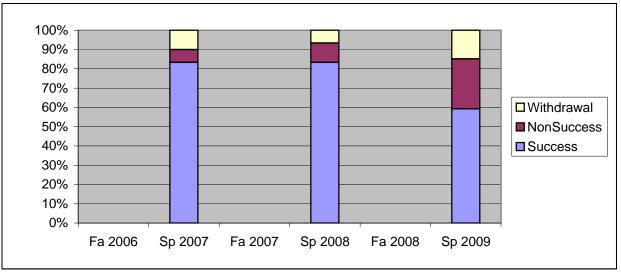

Chabot Success, Non-Success, and Withdrawal Rates By Semester Course: PSCN 7

|                | Fa 2006 | Sp 2007 | Fa 2007 | Sp 2008 | Fa 2008 | Sp 2009 |
|----------------|---------|---------|---------|---------|---------|---------|
| Success        | 0%      | 83%     | 0%      | 83%     | 0%      | 59%     |
| Non-Success    | 0%      | 7%      | 0%      | 10%     | 0%      | 26%     |
| Withdrawal     | 0%      | 10%     | 0%      | 7%      | 0%      | 15%     |
| Total Percent  | 0%      | 100%    | 0%      | 100%    | 0%      | 100%    |
| Total Enrolled | 0       | 30      | 0       | 30      | 0       | 27      |