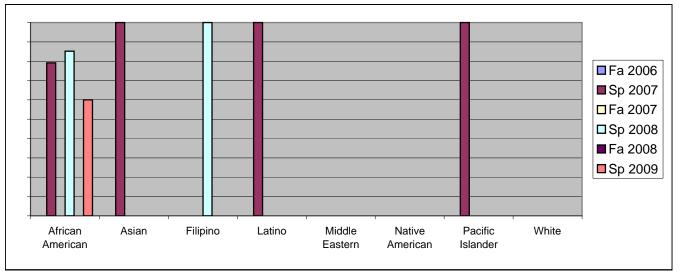

Chabot Success Rates By Ethnicity and Semester Course: PSCN 7

|                 |                | Fa 2006 | Sp 2007 | Fa 2007 | Sp 2008 | Fa 2008 | Sp 2009 |
|-----------------|----------------|---------|---------|---------|---------|---------|---------|
| African A       |                |         |         |         |         |         |         |
|                 | Success        | 0%      | 79%     |         | 85%     |         | 60%     |
|                 | Non-Success    | 0%      | 8%      |         |         |         | 24%     |
|                 | Withdrawal     | 0%      | 13%     |         | 7%      |         | 16%     |
|                 | Total Percent  | 0%      | 100%    |         | 100%    |         | 100%    |
|                 | Total Enrolled | 0       | 24      | 0       | 27      | 0       | 25      |
| Asian           |                |         |         |         |         |         |         |
|                 | Success        | 0%      | 100%    |         | 0%      |         | 0%      |
|                 | Non-Success    | 0%      | 0%      |         | 0%      |         | 0%      |
|                 | Withdrawal     | 0%      | 0%      |         | 0%      |         | 0%      |
|                 | Total Percent  | 0%      | 100%    |         |         | 0%      | 0%      |
|                 | Total Enrolled | 0       | 2       | 0       | 0       | 0       | 0       |
| Filipino        |                |         |         |         |         |         |         |
|                 | Success        | 0%      | 0%      |         | 100%    |         | 0%      |
|                 | Non-Success    | 0%      | 0%      |         |         |         | 0%      |
|                 | Withdrawal     | 0%      | 0%      | 0%      | 0%      | 0%      | 0%      |
|                 | Total Percent  | 0%      | 0%      | 0%      | 100%    | 0%      | 0%      |
|                 | Total Enrolled | 0       | 0       | 0       | 1       | 0       | 0       |
| Latino          |                |         |         |         |         |         |         |
|                 | Success        | 0%      | 100%    | 0%      | 0%      | 0%      | 0%      |
|                 | Non-Success    | 0%      | 0%      | 0%      | 0%      | 0%      | 0%      |
|                 | Withdrawal     | 0%      | 0%      | 0%      | 0%      | 0%      | 0%      |
|                 | Total Percent  | 0%      | 100%    | 0%      | 0%      | 0%      | 0%      |
|                 | Total Enrolled | 0       | 2       | 0       | 0       | 0       | 0       |
| Middle E        | astern         |         |         |         |         |         |         |
|                 | Success        | 0%      | 0%      | 0%      | 0%      | 0%      | 0%      |
|                 | Non-Success    | 0%      | 0%      | 0%      | 0%      | 0%      | 0%      |
|                 | Withdrawal     | 0%      | 0%      | 0%      | 0%      | 0%      | 0%      |
|                 | Total Percent  | 0%      | 0%      | 0%      | 0%      | 0%      | 0%      |
|                 | Total Enrolled | 0       | 0       | 0       | 0       | 0       | 0       |
| Native American |                |         |         |         |         |         |         |
|                 | Success        | 0%      | 0%      | 0%      | 0%      | 0%      | 0%      |
|                 | Non-Success    | 0%      | 0%      | 0%      | 0%      | 0%      | 0%      |
|                 | Withdrawal     | 0%      | 0%      | 0%      | 0%      | 0%      | 0%      |
|                 |                |         |         |         |         |         |         |

|            | Total Percent  | 0% | 0%   | 0% | 0% | 0% | 0% |
|------------|----------------|----|------|----|----|----|----|
|            | Total Enrolled | 0  | 0    | 0  | 0  | 0  | 0  |
| Pacific Is | slander        |    |      |    |    |    |    |
|            | Success        | 0% | 100% | 0% | 0% | 0% | 0% |
|            | Non-Success    | 0% | 0%   | 0% | 0% | 0% | 0% |
|            | Withdrawal     | 0% | 0%   | 0% | 0% | 0% | 0% |
|            | Total Percent  | 0% | 100% | 0% | 0% | 0% | 0% |
|            | Total Enrolled | 0  | 1    | 0  | 0  | 0  | 0  |
| White      |                |    |      |    |    |    |    |
|            | Success        | 0% | 0%   | 0% | 0% | 0% | 0% |
|            | Non-Success    | 0% | 0%   | 0% | 0% | 0% | 0% |
|            | Withdrawal     | 0% | 0%   | 0% | 0% | 0% | 0% |
|            | Total Percent  | 0% | 0%   | 0% | 0% | 0% | 0% |
|            | Total Enrolled | 0  | 0    | 0  | 0  | 0  | 0  |