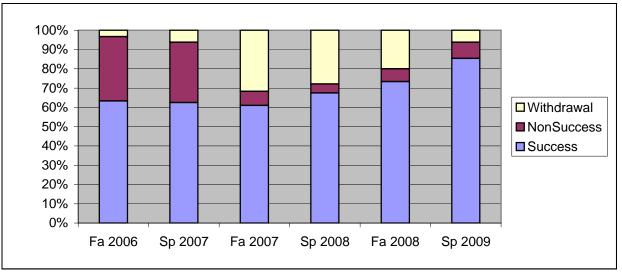

Chabot Success, Non-Success, and Withdrawal Rates By Semester Course: PSYC 8

|                | Fa 2006 | Sp 2007 | Fa 2007 | Sp 2008 | Fa 2008 | Sp 2009 |
|----------------|---------|---------|---------|---------|---------|---------|
| Success        | 63%     | 63%     | 61%     | 67%     | 73%     | 85%     |
| Non-Success    | 33%     | 31%     | 7%      | 5%      | 7%      | 8%      |
| Withdrawal     | 3%      | 6%      | 32%     | 28%     | 20%     | 6%      |
| Total Percent  | 100%    | 100%    | 100%    | 100%    | 100%    | 100%    |
| Total Enrolled | 30      | 32      | 41      | 86      | 45      | 48      |