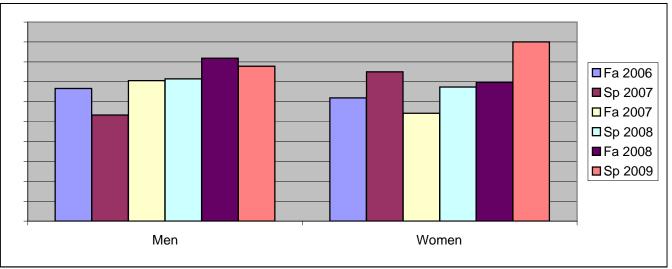

Chabot Success Rates By Gender and Semester Course: PSYC 8

|                | Fa 2006 | Sp 2007 | Fa 2007 | Sp 2008 | Fa 2008 | Sp 2009 |
|----------------|---------|---------|---------|---------|---------|---------|
| Men            |         |         |         |         |         |         |
| Success        | 67%     | 53%     | 71%     | 71%     | 82%     | 78%     |
| Non-Success    | 33%     | 40%     | 6%      | 3%      | 0%      | 6%      |
| Withdrawal     | 0%      | 7%      | 24%     | 26%     | 18%     | 17%     |
| Total Percent  | 100%    | 100%    | 100%    | 100%    | 100%    | 100%    |
| Total Enrolled | 9       | 15      | 17      | 35      | 11      | 18      |
| Women          |         |         |         |         |         |         |
| Success        | 62%     | 75%     | 54%     | 67%     | 70%     | 90%     |
| Non-Success    | 33%     | 19%     | 8%      | 2%      | 9%      | 10%     |
| Withdrawal     | 5%      | 6%      | 38%     | 30%     | 21%     | 0%      |
| Total Percent  | 100%    | 100%    | 100%    | 100%    | 100%    | 100%    |
| Total Enrolled | 21      | 16      | 24      | 46      | 33      | 30      |