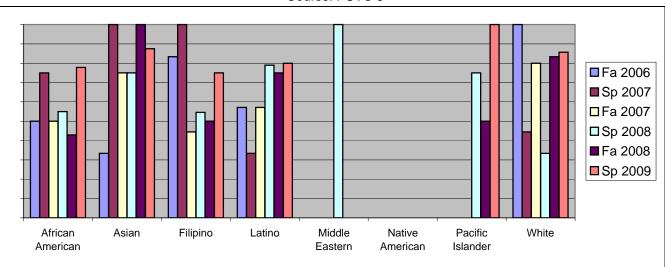

Chabot Success Rates By Ethnicity and Semester Course: PSYC 8

|           |                | Fa 2006 | Sp 2007 | Fa 2007 | Sp 2008 | Fa 2008 | Sp 2009 |
|-----------|----------------|---------|---------|---------|---------|---------|---------|
| African A | American       |         |         |         |         |         |         |
|           | Success        | 50%     | 75%     | 50%     | 55%     | 43%     | 78%     |
|           | Non-Success    | 50%     | 25%     | 13%     | 10%     | 14%     | 22%     |
|           | Withdrawal     | 0%      | 0%      | 38%     | 35%     | 43%     | 0%      |
|           | Total Percent  | 100%    | 100%    | 100%    | 100%    | 100%    | 100%    |
|           | Total Enrolled | 6       | 4       | 8       | 20      | 7       | 9       |
| Asian     |                |         |         |         |         |         |         |
|           | Success        | 33%     | 100%    | 75%     | 75%     | 100%    | 88%     |
|           | Non-Success    | 50%     | 0%      | 0%      | 0%      | 0%      | 13%     |
|           | Withdrawal     | 17%     | 0%      | 25%     | 25%     | 0%      | 0%      |
|           | Total Percent  | 100%    | 100%    | 100%    | 100%    | 100%    | 100%    |
|           | Total Enrolled | 6       | 6       | 4       | 20      | 5       | 8       |
| Filipino  |                |         |         |         |         |         |         |
|           | Success        | 83%     | 100%    | 44%     | 55%     | 50%     | 75%     |
|           | Non-Success    | 17%     | 0%      | 11%     | 18%     | 17%     | 0%      |
|           | Withdrawal     | 0%      | 0%      | 44%     | 27%     | 33%     | 25%     |
|           | Total Percent  | 100%    | 100%    | 100%    | 100%    | 100%    | 100%    |
|           | Total Enrolled | 6       | 3       | 9       | 11      | 6       | 4       |
| Latino    |                |         |         |         |         |         |         |
|           | Success        | 57%     | 33%     | 57%     | 79%     | 75%     | 80%     |
|           | Non-Success    | 43%     | 67%     | 0%      | 0%      | 8%      | 10%     |
|           | Withdrawal     | 0%      | 0%      | 43%     | 21%     | 17%     | 10%     |
|           | Total Percent  | 100%    | 100%    | 100%    | 100%    | 100%    | 100%    |
|           | Total Enrolled | 7       | 6       | 7       | 19      | 12      | 10      |
| Middle E  | astern         |         |         |         |         |         |         |
|           | Success        | 0%      | 0%      | 0%      | 100%    | 0%      | 0%      |
|           | Non-Success    | 0%      | 0%      | 0%      | 0%      | 0%      | 0%      |
|           | Withdrawal     | 0%      | 0%      | 0%      | 0%      | 0%      | 0%      |
|           |                |         |         |         |         |         |         |

|            | Total Percent  | 0%   | 0%   | 0%   | 100% | 0%   | 0%   |
|------------|----------------|------|------|------|------|------|------|
|            | Total Enrolled | 0    | 0    | 0    | 1    | 0    | 0    |
| Native A   | merican        |      |      |      |      |      |      |
|            | Success        | 0%   | 0%   | 0%   | 0%   | 0%   | 0%   |
|            | Non-Success    | 0%   | 0%   | 0%   | 0%   | 0%   | 0%   |
|            | Withdrawal     | 0%   | 0%   | 0%   | 0%   | 0%   | 0%   |
|            | Total Percent  | 0%   | 0%   | 0%   | 0%   | 0%   | 0%   |
|            | Total Enrolled | 0    | 0    | 0    | 0    | 0    | 0    |
| Pacific Is | slander        |      |      |      |      |      |      |
|            | Success        | 0%   | 0%   | 0%   | 75%  | 50%  | 100% |
|            | Non-Success    | 0%   | 0%   | 0%   | 0%   | 0%   | 0%   |
|            | Withdrawal     | 0%   | 0%   | 0%   | 25%  | 50%  | 0%   |
|            | Total Percent  | 0%   | 0%   | 0%   | 100% | 100% | 100% |
|            | Total Enrolled | 0    | 0    | 0    | 4    | 2    | 3    |
| White      |                |      |      |      |      |      |      |
|            | Success        | 100% | 44%  | 80%  | 33%  | 83%  | 86%  |
|            | Non-Success    | 0%   | 33%  | 10%  | 0%   | 0%   | 0%   |
|            | Withdrawal     | 0%   | 22%  | 10%  | 67%  | 17%  | 14%  |
|            | Total Percent  | 100% | 100% | 100% | 100% | 100% | 100% |
|            | Total Enrolled | 2    | 9    | 10   | 3    | 6    | 7    |