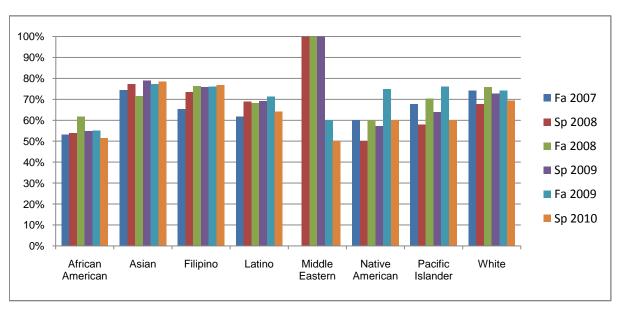

Chabot Success Rates By Ethnicity and Semester Discipline: PSYC

|           |                | Fa 2007 | Sp 2008 | Fa 2008 | Sp 2009 | Fa 2009 | Sp 2010 |
|-----------|----------------|---------|---------|---------|---------|---------|---------|
| African A | merican        |         |         |         |         |         |         |
|           | Success        | 53%     | 54%     | 62%     | 55%     | 55%     | 52%     |
|           | Non-Success    | 20%     | 18%     | 21%     | 25%     | 30%     | 29%     |
|           | Withdrawal     | 27%     | 28%     | 17%     | 20%     | 15%     | 19%     |
|           | Total Percent  | 100%    | 100%    | 100%    | 100%    | 100%    | 100%    |
|           | Total Enrolled | 162     | 163     | 194     | 217     | 196     | 231     |
| Asian     |                |         |         |         |         |         |         |
|           | Success        | 75%     | 77%     | 72%     | 79%     | 77%     | 78%     |
|           | Non-Success    | 7%      | 8%      | 12%     | 11%     | 11%     | 11%     |
|           | Withdrawal     | 18%     | 15%     | 16%     | 10%     | 11%     | 11%     |
|           | Total Percent  | 100%    | 100%    | 100%    | 100%    | 100%    | 100%    |
|           | Total Enrolled | 165     | 224     | 176     | 205     | 219     | 218     |
| Filipino  |                |         |         |         |         |         |         |
|           | Success        | 65%     | 73%     | 76%     | 76%     | 76%     | 77%     |
|           | Non-Success    | 13%     | 14%     | 13%     | 11%     | 11%     | 16%     |
|           | Withdrawal     | 22%     | 12%     | 11%     | 14%     | 13%     | 8%      |
|           | Total Percent  | 100%    | 100%    | 100%    | 100%    | 100%    | 100%    |
|           | Total Enrolled | 179     | 162     | 172     | 177     | 171     | 160     |
| Latino    |                |         |         |         |         |         |         |
|           | Success        | 62%     | 69%     | 68%     | 69%     | 71%     | 64%     |
|           | Non-Success    | 16%     | 14%     | 18%     | 17%     | 17%     | 22%     |
|           | Withdrawal     | 22%     | 17%     | 14%     | 14%     | 12%     | 14%     |
|           | Total Percent  | 100%    | 100%    | 100%    | 100%    | 100%    | 100%    |
|           | Total Enrolled | 230     | 261     | 273     | 347     | 342     | 370     |
| Middle Ea | astern         |         |         |         |         |         |         |
|           | Success        | 0%      | 100%    | 100%    | 100%    | 60%     | 50%     |
|           | Non-Success    | 100%    | 0%      | 0%      | 0%      | 20%     | 50%     |
|           | Withdrawal     | 0%      | 0%      | 0%      | 0%      | 20%     | 0%      |

|            | Total Percent  | 100% | 100% | 100% | 100% | 100% | 100% |
|------------|----------------|------|------|------|------|------|------|
|            | Total Enrolled | 1    | 4    | 1    | 1    | 5    | 2    |
| Native An  | nerican        |      |      |      |      |      |      |
|            | Success        | 60%  | 50%  | 60%  | 57%  | 75%  | 60%  |
|            | Non-Success    | 20%  | 10%  | 0%   | 21%  | 13%  | 10%  |
|            | Withdrawal     | 20%  | 40%  | 40%  | 21%  | 13%  | 30%  |
|            | Total Percent  | 100% | 100% | 100% | 100% | 100% | 100% |
|            | Total Enrolled | 5    | 10   | 10   | 14   | 8    | 10   |
| Pacific Is | lander         |      |      |      |      |      |      |
|            | Success        | 68%  | 58%  | 70%  | 64%  | 76%  | 60%  |
|            | Non-Success    | 29%  | 18%  | 17%  | 12%  | 16%  | 23%  |
|            | Withdrawal     | 3%   | 24%  | 13%  | 24%  | 8%   | 18%  |
|            | Total Percent  | 100% | 100% | 100% | 100% | 100% | 100% |
|            | Total Enrolled | 34   | 38   | 47   | 58   | 25   | 40   |
| White      |                |      |      |      |      |      |      |
|            | Success        | 74%  | 68%  | 76%  | 73%  | 74%  | 69%  |
|            | Non-Success    | 12%  | 10%  | 11%  | 13%  | 11%  | 13%  |
|            | Withdrawal     | 14%  | 22%  | 14%  | 14%  | 15%  | 17%  |
|            | Total Percent  | 100% | 100% | 100% | 100% | 100% | 100% |
|            | Total Enrolled | 197  | 192  | 198  | 235  | 212  | 209  |