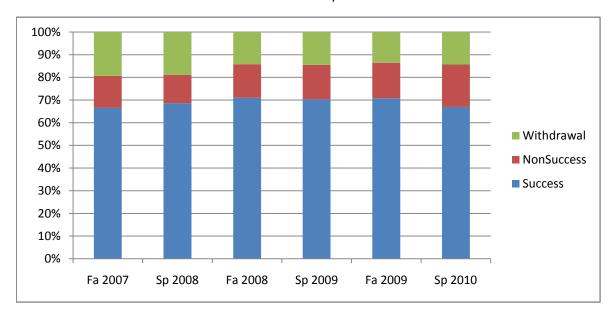

Chabot Success, Non-Success, and Withdrawal Rates By Semester Discipline: PSYC

|                | Fa 2007 | Sp 2008 | Fa 2008 | Sp 2009 | Fa 2009 | Sp 2010 |
|----------------|---------|---------|---------|---------|---------|---------|
| Success        | 67%     | 69%     | 71%     | 70%     | 71%     | 67%     |
| Non-Success    | 14%     | 12%     | 15%     | 15%     | 16%     | 19%     |
| Withdrawal     | 19%     | 19%     | 14%     | 14%     | 14%     | 14%     |
| Total Percent  | 100%    | 100%    | 100%    | 100%    | 100%    | 100%    |
| Total Enrolled | 1,076   | 1,179   | 1,210   | 1,391   | 1,284   | 1,352   |