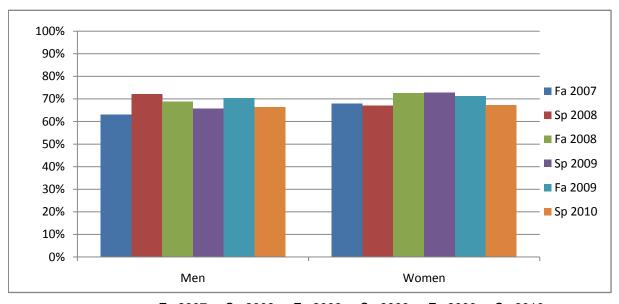

Chabot Success Rates By Gender and Semester Discipline: PSYC

|                | Fa 2007 | Sp 2008 | Fa 2008 | Sp 2009 | Fa 2009 | Sp 2010 |
|----------------|---------|---------|---------|---------|---------|---------|
| Men            |         |         |         |         |         |         |
| Success        | 63%     | 72%     | 69%     | 66%     | 70%     | 66%     |
| Non-Success    | 19%     | 11%     | 18%     | 19%     | 18%     | 19%     |
| Withdrawal     | 18%     | 16%     | 14%     | 16%     | 12%     | 15%     |
| Total Percent  | 100%    | 100%    | 100%    | 100%    | 100%    | 100%    |
| Total Enrolled | 359     | 444     | 421     | 523     | 474     | 513     |
| Women          |         |         |         |         |         |         |
| Success        | 68%     | 67%     | 73%     | 73%     | 71%     | 67%     |
| Non-Success    | 12%     | 13%     | 13%     | 13%     | 14%     | 19%     |
| Withdrawal     | 20%     | 21%     | 14%     | 14%     | 15%     | 14%     |
| Total Percent  | 100%    | 100%    | 100%    | 100%    | 100%    | 100%    |
| Total Enrolled | 696     | 712     | 770     | 839     | 789     | 826     |