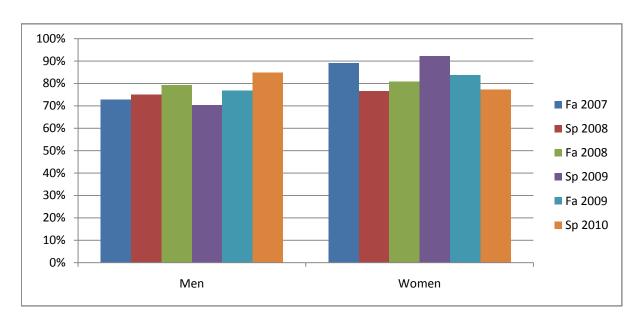

Chabot Success Rates By Gender and Semester Course: PSYC 12

|                | Fa 2007 | Sp 2008 | Fa 2008 | Sp 2009 | Fa 2009 | Sp 2010 |
|----------------|---------|---------|---------|---------|---------|---------|
| Men            |         | -       |         | -       |         | -       |
| Success        | 73%     | 75%     | 79%     | 70%     | 77%     | 85%     |
| Non-Success    | 9%      | 13%     | 8%      | 11%     | 8%      | 0%      |
| Withdrawal     | 18%     | 13%     | 13%     | 19%     | 15%     | 15%     |
| Total Percent  | 100%    | 100%    | 100%    | 100%    | 100%    | 100%    |
| Total Enrolled | 11      | 16      | 24      | 27      | 13      | 33      |
| Women          |         |         |         |         |         |         |
| Success        | 89%     | 76%     | 81%     | 92%     | 84%     | 77%     |
| Non-Success    | 7%      | 2%      | 4%      | 3%      | 9%      | 9%      |
| Withdrawal     | 4%      | 22%     | 15%     | 5%      | 7%      | 13%     |
| Total Percent  | 100%    | 100%    | 100%    | 100%    | 100%    | 100%    |
| Total Enrolled | 46      | 51      | 68      | 64      | 68      | 75      |