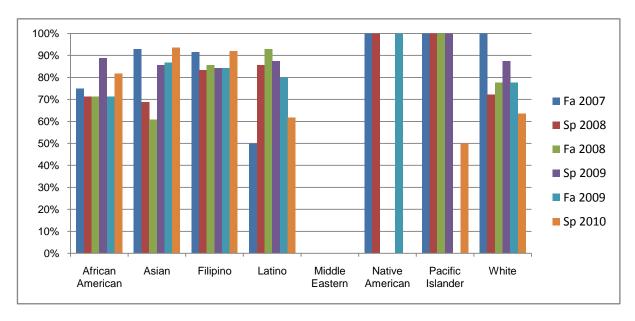

Chabot Success Rates By Ethnicity and Semester Course: PSYC 12

|           |                | Fa 2007 | Sp 2008 | Fa 2008 | Sp 2009 | Fa 2009 | Sp 2010 |
|-----------|----------------|---------|---------|---------|---------|---------|---------|
| African A | merican        |         | •       |         |         |         |         |
|           | Success        | 75%     | 71%     | 71%     | 89%     | 71%     | 82%     |
|           | Non-Success    | 0%      | 14%     | 14%     | 0%      | 14%     | 18%     |
|           | Withdrawal     | 25%     | 14%     | 14%     | 11%     | 14%     | 0%      |
|           | Total Percent  | 100%    | 100%    | 100%    | 100%    | 100%    | 100%    |
|           | Total Enrolled | 4       | 7       | 7       | 9       | 7       | 11      |
| Asian     |                |         |         |         |         |         |         |
|           | Success        | 93%     | 69%     | 61%     | 86%     | 87%     | 94%     |
|           | Non-Success    | 0%      | 6%      | 4%      | 10%     | 13%     | 3%      |
|           | Withdrawal     | 7%      | 25%     | 35%     | 5%      | 0%      | 3%      |
|           | Total Percent  | 100%    | 100%    | 100%    | 100%    | 100%    | 100%    |
|           | Total Enrolled | 14      | 16      | 23      | 21      | 15      | 31      |
| Filipino  |                |         |         |         |         |         |         |
|           | Success        | 92%     | 83%     | 86%     | 84%     | 84%     | 92%     |
|           | Non-Success    | 8%      | 8%      | 10%     | 0%      | 5%      | 0%      |
|           | Withdrawal     | 0%      | 8%      | 5%      | 16%     | 11%     | 8%      |
|           | Total Percent  | 100%    | 100%    | 100%    | 100%    | 100%    | 100%    |
|           | Total Enrolled | 12      | 12      | 21      | 19      | 19      | 25      |
| Latino    |                |         |         |         |         |         |         |
|           | Success        | 50%     | 86%     | 93%     | 88%     | 80%     | 62%     |
|           | Non-Success    | 25%     | 0%      | 7%      | 0%      | 10%     | 14%     |
|           | Withdrawal     | 25%     | 14%     | 0%      | 13%     | 10%     | 24%     |
|           | Total Percent  | 100%    | 100%    | 100%    | 100%    | 100%    | 100%    |
|           | Total Enrolled | 8       | 7       | 14      | 8       | 20      | 21      |
| Middle E  | astern         |         |         |         |         |         |         |
|           | Success        | 0%      | 0%      | 0%      | 0%      | 0%      | 0%      |
|           | Non-Success    | 0%      | 0%      | 0%      | 0%      | 0%      | 0%      |
|           | Withdrawal     | 0%      | 0%      | 0%      | 0%      | 0%      | 0%      |
|           |                |         |         |         |         |         |         |

|            | Total Percent  | 0%   | 0%   | 0%   | 0%   | 0%   | 0%   |
|------------|----------------|------|------|------|------|------|------|
|            | Total Enrolled | 0    | 0    | 0    | 0    | 0    | 0    |
| Native A   | merican        |      |      |      |      |      |      |
|            | Success        | 100% | 100% | 0%   | 0%   | 100% | 0%   |
|            | Non-Success    | 0%   | 0%   | 0%   | 0%   | 0%   | 0%   |
|            | Withdrawal     | 0%   | 0%   | 0%   | 0%   | 0%   | 0%   |
|            | Total Percent  | 100% | 100% | 0%   | 0%   | 100% | 0%   |
|            | Total Enrolled | 1    | 1    | 0    | 0    | 1    | 0    |
| Pacific Is | slander        |      |      |      |      |      |      |
|            | Success        | 100% | 100% | 100% | 100% | 0%   | 50%  |
|            | Non-Success    | 0%   | 0%   | 0%   | 0%   | 0%   | 0%   |
|            | Withdrawal     | 0%   | 0%   | 0%   | 0%   | 0%   | 50%  |
|            | Total Percent  | 100% | 100% | 100% | 100% | 0%   | 100% |
|            | Total Enrolled | 2    | 1    | 4    | 1    | 0    | 4    |
| White      |                |      |      |      |      |      |      |
|            | Success        | 100% | 72%  | 78%  | 88%  | 78%  | 64%  |
|            | Non-Success    | 0%   | 0%   | 0%   | 4%   | 6%   | 9%   |
|            | Withdrawal     | 0%   | 28%  | 22%  | 8%   | 17%  | 27%  |
|            | Total Percent  | 100% | 100% | 100% | 100% | 100% | 100% |
|            | Total Enrolled | 12   | 18   | 9    | 24   | 18   | 11   |