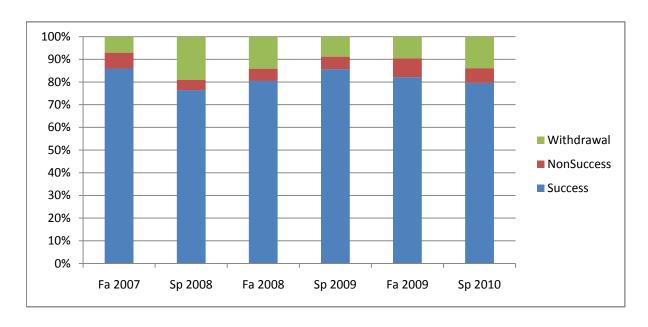

Chabot Success, Non-Success, and Withdrawal Rates By Semester Course: PSYC 12

|                | Fa 2007 | Sp 2008 | Fa 2008 | Sp 2009 | Fa 2009 | Sp 2010 |
|----------------|---------|---------|---------|---------|---------|---------|
| Success        | 86%     | 76%     | 80%     | 86%     | 82%     | 80%     |
| Non-Success    | 7%      | 4%      | 5%      | 5%      | 8%      | 6%      |
| Withdrawal     | 7%      | 19%     | 14%     | 9%      | 10%     | 14%     |
| Total Percent  | 100%    | 100%    | 100%    | 100%    | 100%    | 100%    |
| Total Enrolled | 57      | 68      | 92      | 91      | 84      | 108     |