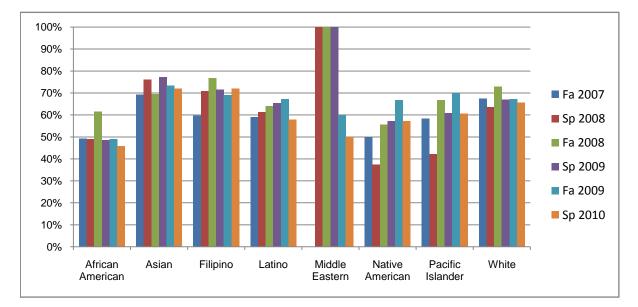

## Ethnicity\_Totals\_Course

Chabot Success Rates By Ethnicity and Semester Course: PSYC 1

|           |                | Fa 2007 | Sp 2008 | Fa 2008 | Sp 2009 | Fa 2009 | Sp 2010 |
|-----------|----------------|---------|---------|---------|---------|---------|---------|
| African A | merican        |         |         |         |         |         |         |
|           | Success        | 49%     | 49%     | 62%     | 48%     | 49%     | 46%     |
|           | Non-Success    | 22%     | 21%     | 22%     | 26%     | 32%     | 34%     |
|           | Withdrawal     | 29%     | 30%     | 17%     | 25%     | 19%     | 20%     |
|           | Total Percent  | 100%    | 100%    | 100%    | 100%    | 100%    | 100%    |
|           | Total Enrolled | 130     | 114     | 143     | 163     | 141     | 168     |
| Asian     |                |         |         |         |         |         |         |
|           | Success        | 69%     | 76%     | 70%     | 77%     | 73%     | 72%     |
|           | Non-Success    | 10%     | 11%     | 16%     | 12%     | 14%     | 14%     |
|           | Withdrawal     | 21%     | 13%     | 14%     | 11%     | 12%     | 14%     |
|           | Total Percent  | 100%    | 100%    | 100%    | 100%    | 100%    | 100%    |
|           | Total Enrolled | 121     | 150     | 125     | 141     | 161     | 139     |
| Filipino  |                |         |         |         |         |         |         |
|           | Success        | 60%     | 71%     | 77%     | 72%     | 69%     | 72%     |
|           | Non-Success    | 16%     | 16%     | 13%     | 14%     | 14%     | 21%     |
|           | Withdrawal     | 24%     | 14%     | 10%     | 14%     | 17%     | 7%      |
|           | Total Percent  | 100%    | 100%    | 100%    | 100%    | 100%    | 100%    |
|           | Total Enrolled | 124     | 103     | 125     | 134     | 113     | 107     |
| Latino    |                |         |         |         |         |         |         |
|           | Success        | 59%     | 61%     | 64%     | 66%     | 67%     | 58%     |
|           | Non-Success    | 18%     | 19%     | 21%     | 18%     | 20%     | 26%     |
|           | Withdrawal     | 23%     | 20%     | 15%     | 17%     | 12%     | 16%     |
|           | Total Percent  | 100%    | 100%    | 100%    | 100%    | 100%    | 100%    |
|           | Total Enrolled | 183     | 189     | 203     | 258     | 244     | 261     |
| Middle E  | astern         |         |         |         |         |         |         |
|           | Success        | 0%      | 100%    | 100%    | 100%    | 60%     | 50%     |
|           | Non-Success    | 100%    | 0%      | 0%      | 0%      | 20%     | 50%     |
|           | Withdrawal     | 0%      | 0%      | 0%      | 0%      | 20%     | 0%      |

| Т             | otal Percent  | 100% | 100% | 100% | 100% | 100% | 100% |
|---------------|---------------|------|------|------|------|------|------|
| Т             | otal Enrolled | 1    | 3    | 1    | 1    | 5    | 2    |
| Native Amer   | ican          |      |      |      |      |      |      |
| S             | uccess        | 50%  | 38%  | 56%  | 57%  | 67%  | 57%  |
| N             | on-Success    | 0%   | 13%  | 0%   | 21%  | 17%  | 14%  |
| W             | /ithdrawal    | 50%  | 50%  | 44%  | 21%  | 17%  | 29%  |
| Т             | otal Percent  | 100% | 100% | 100% | 100% | 100% | 100% |
| Т             | otal Enrolled | 2    | 8    | 9    | 14   | 6    | 7    |
| Pacific Islan | der           |      |      |      |      |      |      |
| S             | uccess        | 58%  | 42%  | 67%  | 61%  | 70%  | 61%  |
| N             | on-Success    | 38%  | 27%  | 21%  | 11%  | 20%  | 24%  |
| W             | /ithdrawal    | 4%   | 31%  | 13%  | 28%  | 10%  | 15%  |
| Т             | otal Percent  | 100% | 100% | 100% | 100% | 100% | 100% |
| Т             | otal Enrolled | 24   | 26   | 39   | 46   | 20   | 33   |
| White         |               |      |      |      |      |      |      |
| S             | uccess        | 67%  | 64%  | 73%  | 67%  | 67%  | 66%  |
| Ν             | on-Success    | 15%  | 10%  | 12%  | 16%  | 15%  | 17%  |
| W             | /ithdrawal    | 18%  | 26%  | 15%  | 17%  | 18%  | 18%  |
| Т             | otal Percent  | 100% | 100% | 100% | 100% | 100% | 100% |
| Т             | otal Enrolled | 135  | 118  | 152  | 167  | 146  | 160  |