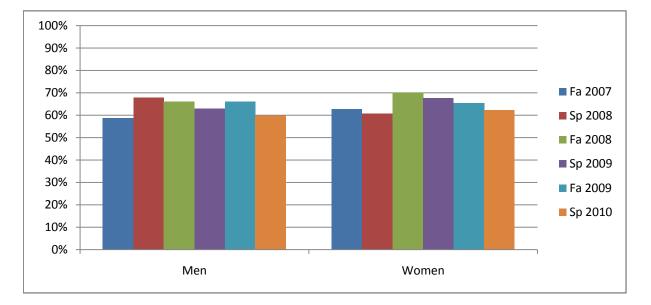

## Gender\_Totals\_Course

Chabot Success Rates By Gender and Semester Course: PSYC 1

|                | Fa 2007 | Sp 2008 | Fa 2008 | Sp 2009 | Fa 2009 | Sp 2010 |
|----------------|---------|---------|---------|---------|---------|---------|
| Men            |         |         |         |         |         |         |
| Success        | 59%     | 68%     | 66%     | 63%     | 66%     | 60%     |
| Non-Success    | 22%     | 14%     | 20%     | 20%     | 21%     | 25%     |
| Withdrawal     | 19%     | 18%     | 14%     | 18%     | 13%     | 15%     |
| Total Percent  | 100%    | 100%    | 100%    | 100%    | 100%    | 100%    |
| Total Enrolled | 274     | 314     | 324     | 394     | 357     | 362     |
| Women          |         |         |         |         |         |         |
| Success        | 63%     | 61%     | 70%     | 68%     | 65%     | 62%     |
| Non-Success    | 14%     | 16%     | 15%     | 16%     | 17%     | 23%     |
| Withdrawal     | 23%     | 23%     | 15%     | 17%     | 17%     | 15%     |
| Total Percent  | 100%    | 100%    | 100%    | 100%    | 100%    | 100%    |
| Total Enrolled | 500     | 463     | 553     | 596     | 540     | 590     |