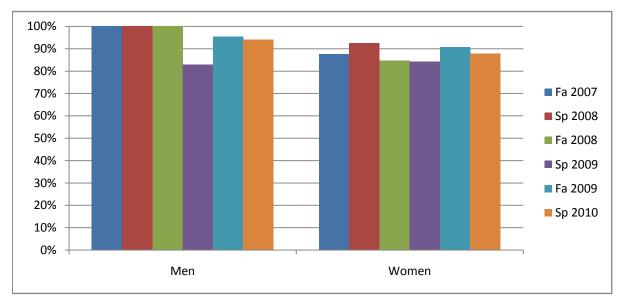

37

**Total Enrolled** 

100%

76

Success, Non-Success, and Withdrawal Rates By Semester Course: PSYC 2

Chabot Success Rates By Gender and Semester Course: PSYC 2

|                | Fa 2007 | Sp 2008 | Fa 2008 | Sp 2009 | Fa 2009 | Sp 2010 |
|----------------|---------|---------|---------|---------|---------|---------|
| Men            |         |         |         |         |         |         |
| Success        | 100%    | 100%    | 100%    | 83%     | 95%     | 94%     |
| Non-Success    | 0%      | 0%      | 0%      | 14%     | 5%      | 3%      |
| Withdrawal     | 0%      | 0%      | 0%      | 3%      | 0%      | 3%      |
| Total Percent  | 100%    | 100%    | 100%    | 100%    | 100%    | 100%    |
| Total Enrolled | 13      | 33      | 12      | 35      | 22      | 33      |
| Women          |         |         |         |         |         |         |
| Success        | 88%     | 93%     | 85%     | 84%     | 91%     | 88%     |
| Non-Success    | 0%      | 0%      | 4%      | 6%      | 2%      | 2%      |
| Withdrawal     | 13%     | 8%      | 12%     | 10%     | 8%      | 10%     |
| Total Percent  | 100%    | 100%    | 100%    | 100%    | 100%    | 100%    |
| Total Enrolled | 24      | 40      | 26      | 63      | 65      | 49      |