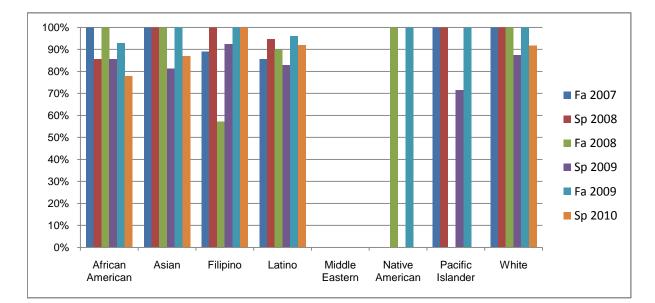

Chabot Success Rates By Ethnicity and Semester Course: PSYC 2

| African American                       |      |
|----------------------------------------|------|
| Success 100% 86% 100% 86% 93%          | 78%  |
| Non-Success 0% 0% 0% 14% 7%            | 0%   |
| Withdrawal 0% 14% 0% 0% 0%             | 22%  |
| Total Percent 100% 100% 100% 100% 100% | 100% |
| Total Enrolled 2 7 6 7 14              | 9    |
| Asian                                  |      |
| Success 100% 100% 100% 81% 100%        | 87%  |
| Non-Success 0% 0% 0% 6% 0%             | 4%   |
| Withdrawal 0% 0% 0% 13% 0%             | 9%   |
| Total Percent 100% 100% 100% 100% 100% | 100% |
| Total Enrolled 7 13 6 16 13            | 23   |
| Filipino                               |      |
| Success 89% 100% 57% 92% 100%          | 100% |
| Non-Success 0% 0% 14% 0% 0%            | 0%   |
| Withdrawal 11% 0% 29% 8% 0%            | 0%   |
| Total Percent 100% 100% 100% 100% 100% | 100% |
| Total Enrolled 9 11 7 13 8             | 6    |
| Latino                                 |      |
| Success 86% 95% 90% 83% 96%            | 92%  |
| Non-Success 0% 0% 0% 14% 0%            | 4%   |
| Withdrawal 14% 5% 10% 3% 4%            | 4%   |
| Total Percent 100% 100% 100% 100% 100% | 100% |
| Total Enrolled 7 19 10 29 25           | 25   |
| Middle Eastern                         |      |
| Success 0% 0% 0% 0% 0%                 | 0%   |
| Non-Success 0% 0% 0% 0% 0%             | 0%   |
| Withdrawal 0% 0% 0% 0% 0%              | 0%   |

|            | Total Percent  | 0%   | 0%   | 0%   | 0%   | 0%   | 0%   |
|------------|----------------|------|------|------|------|------|------|
|            | Total Enrolled | 0    | 0    | 0    | 0    | 0    | 0    |
| Native A   | merican        |      |      |      |      |      |      |
|            | Success        | 0%   | 0%   | 100% | 0%   | 100% | 0%   |
|            | Non-Success    | 0%   | 0%   | 0%   | 0%   | 0%   | 0%   |
|            | Withdrawal     | 0%   | 0%   | 0%   | 0%   | 0%   | 0%   |
|            | Total Percent  | 0%   | 0%   | 100% | 0%   | 100% | 0%   |
|            | Total Enrolled | 0    | 0    | 1    | 0    | 1    | 0    |
| Pacific Is | slander        |      |      |      |      |      |      |
|            | Success        | 100% | 100% | 0%   | 71%  | 100% | 0%   |
|            | Non-Success    | 0%   | 0%   | 0%   | 14%  | 0%   | 0%   |
|            | Withdrawal     | 0%   | 0%   | 0%   | 14%  | 0%   | 0%   |
|            | Total Percent  | 100% | 100% | 0%   | 100% | 100% | 0%   |
|            | Total Enrolled | 2    | 1    | 0    | 7    | 2    | 0    |
| White      |                |      |      |      |      |      |      |
|            | Success        | 100% | 100% | 100% | 88%  | 100% | 92%  |
|            | Non-Success    | 0%   | 0%   | 0%   | 6%   | 0%   | 0%   |
|            | Withdrawal     | 0%   | 0%   | 0%   | 6%   | 0%   | 8%   |
|            | Total Percent  | 100% | 100% | 100% | 100% | 100% | 100% |
|            | Total Enrolled | 7    | 16   | 5    | 16   | 13   | 12   |