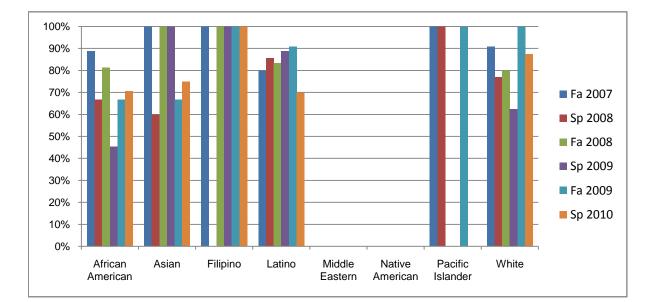

## Chabot Success Rates By Ethnicity and Semester Course: PSYC 33

|                  |                | Fa 2007 | Sp 2008 | Fa 2008 | Sp 2009 | Fa 2009 | Sp 2010 |
|------------------|----------------|---------|---------|---------|---------|---------|---------|
| African American |                |         |         |         |         |         |         |
|                  | Success        | 89%     | 67%     | 81%     | 45%     | 67%     | 71%     |
|                  | Non-Success    | 11%     | 17%     | 13%     | 45%     | 33%     | 12%     |
|                  | Withdrawal     | 0%      | 17%     | 6%      | 9%      | 0%      | 18%     |
|                  | Total Percent  | 100%    | 100%    | 100%    | 100%    | 100%    | 100%    |
|                  | Total Enrolled | 9       | 6       | 16      | 11      | 12      | 17      |
| Asian            |                |         |         |         |         |         |         |
|                  | Success        | 100%    | 60%     | 100%    | 100%    | 67%     | 75%     |
|                  | Non-Success    | 0%      | 0%      | 0%      | 0%      | 0%      | 0%      |
|                  | Withdrawal     | 0%      | 40%     | 0%      | 0%      | 33%     | 25%     |
|                  | Total Percent  | 100%    | 100%    | 100%    | 100%    | 100%    | 100%    |
|                  | Total Enrolled | 2       | 5       | 4       | 3       | 3       | 4       |
| Filipino         |                |         |         |         |         |         |         |
|                  | Success        | 100%    | 0%      | 100%    | 100%    | 100%    | 100%    |
|                  | Non-Success    | 0%      | 100%    | 0%      | 0%      | 0%      | 0%      |
|                  | Withdrawal     | 0%      | 0%      | 0%      | 0%      | 0%      | 0%      |
|                  | Total Percent  | 100%    | 100%    | 100%    | 100%    | 100%    | 100%    |
|                  | Total Enrolled | 5       | 1       | 3       | 1       | 5       | 3       |
| Latino           |                |         |         |         |         |         |         |
|                  | Success        | 80%     | 86%     | 83%     | 89%     | 91%     | 70%     |
|                  | Non-Success    | 0%      | 0%      | 8%      | 11%     | 9%      | 20%     |
|                  | Withdrawal     | 20%     | 14%     | 8%      | 0%      | 0%      | 10%     |
|                  | Total Percent  | 100%    | 100%    | 100%    | 100%    | 100%    | 100%    |
|                  | Total Enrolled | 5       | 7       | 12      | 18      | 11      | 10      |
| Middle Eastern   |                |         |         |         |         |         |         |
|                  | Success        | 0%      | 0%      | 0%      | 0%      | 0%      | 0%      |
|                  | Non-Success    | 0%      | 0%      | 0%      | 0%      | 0%      | 0%      |
|                  | Withdrawal     | 0%      | 0%      | 0%      | 0%      | 0%      | 0%      |

|            | Total Percent  | 0%   | 0%   | 0%   | 0%   | 0%   | 0%   |
|------------|----------------|------|------|------|------|------|------|
|            | Total Enrolled | 0    | 0    | 0    | 0    | 0    | 0    |
| Native A   | merican        |      |      |      |      |      |      |
|            | Success        | 0%   | 0%   | 0%   | 0%   | 0%   | 0%   |
|            | Non-Success    | 0%   | 0%   | 0%   | 0%   | 0%   | 0%   |
|            | Withdrawal     | 0%   | 0%   | 0%   | 0%   | 0%   | 0%   |
|            | Total Percent  | 0%   | 0%   | 0%   | 0%   | 0%   | 0%   |
|            | Total Enrolled | 0    | 0    | 0    | 0    | 0    | 0    |
| Pacific Is | lander         |      |      |      |      |      |      |
|            | Success        | 100% | 100% | 0%   | 0%   | 100% | 0%   |
|            | Non-Success    | 0%   | 0%   | 0%   | 0%   | 0%   | 0%   |
|            | Withdrawal     | 0%   | 0%   | 0%   | 0%   | 0%   | 0%   |
|            | Total Percent  | 100% | 100% | 0%   | 0%   | 100% | 0%   |
|            | Total Enrolled | 1    | 1    | 0    | 0    | 1    | 0    |
| White      |                |      |      |      |      |      |      |
|            | Success        | 91%  | 77%  | 80%  | 63%  | 100% | 88%  |
|            | Non-Success    | 0%   | 15%  | 0%   | 25%  | 0%   | 0%   |
|            | Withdrawal     | 9%   | 8%   | 20%  | 13%  | 0%   | 13%  |
|            | Total Percent  | 100% | 100% | 100% | 100% | 100% | 100% |
|            | Total Enrolled | 11   | 13   | 5    | 8    | 6    | 8    |