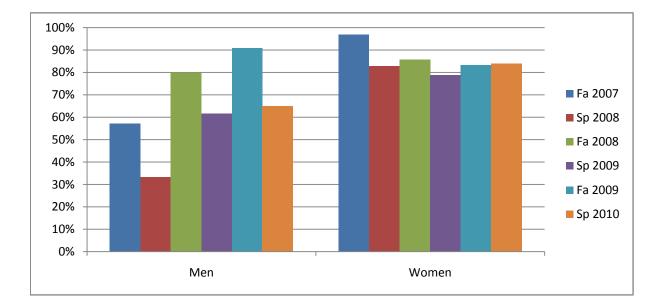

Chabot Success Rates By Gender and Semester Course: PSYC 33

|                | Fa 2007 | Sp 2008 | Fa 2008 | Sp 2009 | Fa 2009 | Sp 2010 |
|----------------|---------|---------|---------|---------|---------|---------|
| Men            |         |         |         |         |         |         |
| Success        | 57%     | 33%     | 80%     | 62%     | 91%     | 65%     |
| Non-Success    | 14%     | 17%     | 0%      | 31%     | 9%      | 15%     |
| Withdrawal     | 29%     | 50%     | 20%     | 8%      | 0%      | 20%     |
| Total Percent  | 100%    | 100%    | 100%    | 100%    | 100%    | 100%    |
| Total Enrolled | 7       | 6       | 10      | 13      | 11      | 20      |
| Women          |         |         |         |         |         |         |
| Success        | 97%     | 83%     | 86%     | 79%     | 83%     | 84%     |
| Non-Success    | 3%      | 10%     | 9%      | 15%     | 13%     | 8%      |
| Withdrawal     | 0%      | 7%      | 6%      | 6%      | 3%      | 8%      |
| Total Percent  | 100%    | 100%    | 100%    | 100%    | 100%    | 100%    |
| Total Enrolled | 32      | 29      | 35      | 33      | 30      | 25      |