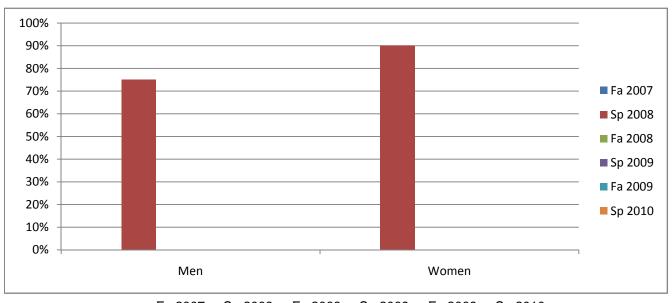

## Chabot Success Rates By Gender and Semester Course: PSYC 45

|                | Fa 2007 | Sp 2008 | Fa 2008 | Sp 2009 | Fa 2009 | Sp 2010 |
|----------------|---------|---------|---------|---------|---------|---------|
| Men            |         |         |         |         |         |         |
| Success        | 0%      | 75%     | 0%      | 0%      | 0%      | 0%      |
| Non-Success    | 0%      | 8%      | 0%      | 0%      | 0%      | 0%      |
| Withdrawal     | 0%      | 17%     | 0%      | 0%      | 0%      | 0%      |
| Total Percent  | 0%      | 100%    | 0%      | 0%      | 0%      | 0%      |
| Total Enrolled | 0       | 12      | 0       | 0       | 0       | 0       |
| Women          |         |         |         |         |         |         |
| Success        | 0%      | 90%     | 0%      | 0%      | 0%      | 0%      |
| Non-Success    | 0%      | 0%      | 0%      | 0%      | 0%      | 0%      |
| Withdrawal     | 0%      | 10%     | 0%      | 0%      | 0%      | 0%      |
| Total Percent  | 0%      | 100%    | 0%      | 0%      | 0%      | 0%      |
| Total Enrolled | 0       | 20      | 0       | 0       | 0       | 0       |