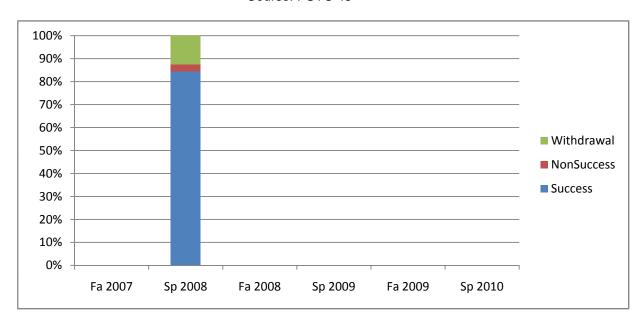

Chabot Success, Non-Success, and Withdrawal Rates By Semester Course: PSYC 45

|                | Fa 2007 | Sp 2008 | Fa 2008 | Sp 2009 | Fa 2009 | Sp 2010 |
|----------------|---------|---------|---------|---------|---------|---------|
| Success        | 0%      | 84%     | 0%      | 0%      | 0%      | 0%      |
| Non-Success    | 0%      | 3%      | 0%      | 0%      | 0%      | 0%      |
| Withdrawal     | 0%      | 13%     | 0%      | 0%      | 0%      | 0%      |
| Total Percent  | 0%      | 100%    | 0%      | 0%      | 0%      | 0%      |
| Total Enrolled | 0       | 32      | 0       | 0       | 0       | 0       |