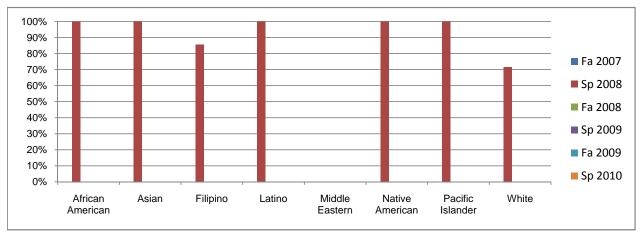

## Chabot Success Rates By Ethnicity and Semester Course: PSYC 45

|            |                | Fa 2007 | Sp 2008 | Fa 2008 | Sp 2009 | Fa 2009 | Sp 2010         |
|------------|----------------|---------|---------|---------|---------|---------|-----------------|
| African A  | merican        |         |         |         |         |         |                 |
|            | Success        | 0%      | 100%    | 0%      | 0%      | 0%      | 0%              |
|            | Non-Success    | 0%      | 0%      | 0%      | 0%      | 0%      | 0%              |
|            | Withdrawal     | 0%      | 0%      | 0%      | 0%      | 0%      | 0%              |
|            | Total Percent  | 0%      | 100%    | 0%      | 0%      | 0%      | 0%              |
|            | Total Enrolled | 0       | 1       | 0       | 0       | 0       | 0               |
| Asian      |                |         |         |         |         |         |                 |
|            | Success        | 0%      | 100%    | 0%      | 0%      | 0%      | 0%              |
|            | Non-Success    | 0%      | 0%      | 0%      | 0%      | 0%      | 0%              |
|            | Withdrawal     | 0%      | 0%      | 0%      | 0%      | 0%      | 0%              |
|            | Total Percent  | 0%      | 100%    | 0%      | 0%      | 0%      | 0%              |
|            | Total Enrolled | 0       | 4       | 0       | 0       | 0       | 0               |
| Filipino   |                |         |         |         |         |         |                 |
| •          | Success        | 0%      | 86%     | 0%      | 0%      | 0%      | 0%              |
|            | Non-Success    | 0%      | 0%      | 0%      | 0%      | 0%      | 0%              |
|            | Withdrawal     | 0%      | 14%     | 0%      | 0%      | 0%      | 0%              |
|            | Total Percent  | 0%      | 100%    | 0%      | 0%      | 0%      | 0%              |
|            | Total Enrolled | 0       | 7       | 0       | 0       | 0       | 0               |
| Latino     |                |         |         |         |         |         |                 |
|            | Success        | 0%      | 100%    | 0%      | 0%      | 0%      | 0%              |
|            | Non-Success    | 0%      | 0%      | 0%      | 0%      | 0%      | 0%              |
|            | Withdrawal     | 0%      | 0%      | 0%      | 0%      | 0%      | 0%              |
|            | Total Percent  | 0%      | 100%    | 0%      | 0%      | 0%      | 0%              |
|            | Total Enrolled | 0       | 3       | 0       | 0       | 0       | 0               |
| Middle E   |                | •       | -       | -       | -       | -       | -               |
|            | Success        | 0%      | 0%      | 0%      | 0%      | 0%      | 0%              |
|            | Non-Success    | 0%      | 0%      | 0%      | 0%      | 0%      | 0%              |
|            | Withdrawal     | 0%      | 0%      | 0%      | 0%      | 0%      | 0%              |
|            | Total Percent  | 0%      | 0%      | 0%      | 0%      | 0%      | 0%              |
|            | Total Enrolled | 0       | 0       | 0       | 0       | 0       | 0               |
| Native A   |                | •       | -       |         |         | -       | -               |
|            | Success        | 0%      | 100%    | 0%      | 0%      | 0%      | 0%              |
|            | Non-Success    | 0%      | 0%      | 0%      | 0%      | 0%      | 0%              |
|            | Withdrawal     | 0%      | 0%      | 0%      | 0%      | 0%      | 0%              |
|            | Total Percent  | 0%      | 100%    | 0%      | 0%      | 0%      | 0%              |
|            | Total Enrolled | 0       | 1       | 0       | 0       | 0       | 0               |
| Pacific Is |                | •       | -       | -       | -       | -       | -               |
|            | Success        | 0%      | 100%    | 0%      | 0%      | 0%      | 0%              |
|            | Non-Success    | 0%      | 0%      | 0%      | 0%      | 0%      | 0%              |
|            | Withdrawal     | 0%      | 0%      | 0%      | 0%      | 0%      | 0%              |
|            | Total Percent  | 0%      | 100%    | 0%      | 0%      | 0%      | 0%              |
|            | Total Enrolled | 0       | 2       | 0       | 0       | 0       | 0               |
| White      | . Star Ernonea | v       | -       | · ·     | J       | ŭ       | J               |
|            | Success        | 0%      | 71%     | 0%      | 0%      | 0%      | 0%              |
|            | Non-Success    | 0%      | 14%     | 0%      | 0%      | 0%      | 0%              |
|            | Withdrawal     | 0%      | 14%     | 0%      | 0%      | 0%      | 0%              |
|            | Total Percent  | 0%      | 100%    | 0%      | 0%      | 0%      | 0%              |
|            | Total Enrolled | 0       | 7       | 0 %     | 0 %     | 0 %     | 0 %<br><b>0</b> |
|            | TOTAL ETHORIEU | U       | ,       | U       | U       | U       | U               |