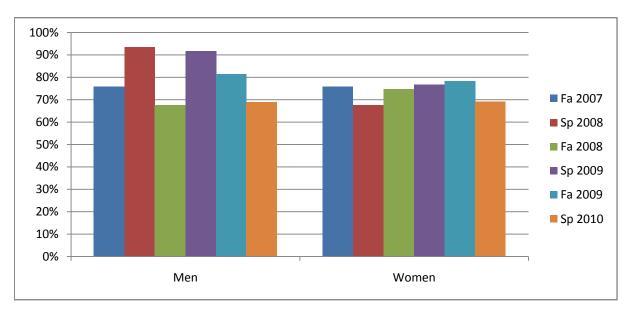

Chabot Success Rates By Gender and Semester Course: PSYC 6

|                | Fa 2007 | Sp 2008 | Fa 2008 | Sp 2009 | Fa 2009 | Sp 2010 |
|----------------|---------|---------|---------|---------|---------|---------|
| Men            |         |         |         |         |         |         |
| Success        | 76%     | 93%     | 68%     | 92%     | 81%     | 69%     |
| Non-Success    | 11%     | 7%      | 15%     | 8%      | 6%      | 6%      |
| Withdrawal     | 14%     | 0%      | 18%     | 0%      | 13%     | 25%     |
| Total Percent  | 100%    | 100%    | 100%    | 100%    | 100%    | 100%    |
| Total Enrolled | 37      | 15      | 40      | 12      | 48      | 16      |
| Women          |         |         |         |         |         |         |
| Success        | 76%     | 68%     | 75%     | 77%     | 78%     | 69%     |
| Non-Success    | 10%     | 19%     | 15%     | 10%     | 13%     | 14%     |
| Withdrawal     | 14%     | 14%     | 11%     | 13%     | 9%      | 17%     |
| Total Percent  | 100%    | 100%    | 100%    | 100%    | 100%    | 100%    |
| Total Enrolled | 70      | 37      | 55      | 30      | 64      | 29      |