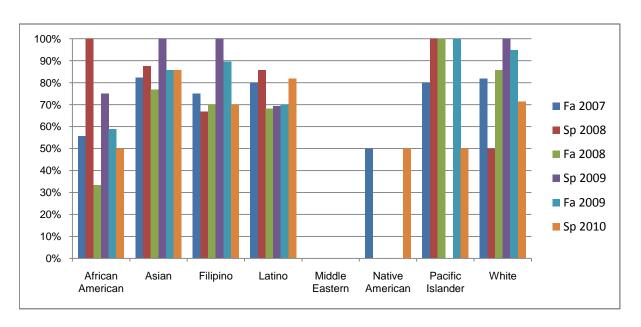

Chabot Success Rates By Ethnicity and Semester Course: PSYC 6

|           |                | Fa 2007 | Sp 2008 | Fa 2008 | Sp 2009 | Fa 2009 | Sp 2010 |
|-----------|----------------|---------|---------|---------|---------|---------|---------|
| African A | merican        |         |         |         |         |         |         |
|           | Success        | 56%     | 100%    | 33%     | 75%     | 59%     | 50%     |
|           | Non-Success    | 33%     | 0%      | 40%     | 13%     | 29%     | 25%     |
|           | Withdrawal     | 11%     | 0%      | 27%     | 13%     | 12%     | 25%     |
|           | Total Percent  | 100%    | 100%    | 100%    | 100%    | 100%    | 100%    |
|           | Total Enrolled | 9       | 2       | 15      | 8       | 17      | 4       |
| Asian     |                |         |         |         |         |         |         |
|           | Success        | 82%     | 88%     | 77%     | 100%    | 86%     | 86%     |
|           | Non-Success    | 0%      | 0%      | 0%      | 0%      | 0%      | 0%      |
|           | Withdrawal     | 18%     | 13%     | 23%     | 0%      | 14%     | 14%     |
|           | Total Percent  | 100%    | 100%    | 100%    | 100%    | 100%    | 100%    |
|           | Total Enrolled | 17      | 8       | 13      | 4       | 21      | 7       |
| Filipino  |                |         |         |         |         |         |         |
| _         | Success        | 75%     | 67%     | 70%     | 100%    | 89%     | 70%     |
|           | Non-Success    | 5%      | 25%     | 20%     | 0%      | 5%      | 20%     |
|           | Withdrawal     | 20%     | 8%      | 10%     | 0%      | 5%      | 10%     |
|           | Total Percent  | 100%    | 100%    | 100%    | 100%    | 100%    | 100%    |
|           | Total Enrolled | 20      | 12      | 10      | 4       | 19      | 10      |
| Latino    |                |         |         |         |         |         |         |
|           | Success        | 80%     | 86%     | 68%     | 69%     | 70%     | 82%     |
|           | Non-Success    | 10%     | 14%     | 18%     | 23%     | 13%     | 0%      |
|           | Withdrawal     | 10%     | 0%      | 14%     | 8%      | 17%     | 18%     |
|           | Total Percent  | 100%    | 100%    | 100%    | 100%    | 100%    | 100%    |
|           | Total Enrolled | 20      | 7       | 22      | 13      | 30      | 11      |
| Middle Ea | astern         |         |         |         |         |         |         |
|           | Success        | 0%      | 0%      | 0%      | 0%      | 0%      | 0%      |
|           | Non-Success    | 0%      | 0%      | 0%      | 0%      | 0%      | 0%      |
|           | Withdrawal     | 0%      | 0%      | 0%      | 0%      | 0%      | 0%      |

|            | Total Percent  | 0%   | 0%   | 0%   | 0%   | 0%   | 0%   |
|------------|----------------|------|------|------|------|------|------|
|            | Total Enrolled | 0    | 0    | 0    | 0    | 0    | 0    |
| Native An  | nerican        |      |      |      |      |      |      |
|            | Success        | 50%  | 0%   | 0%   | 0%   | 0%   | 50%  |
|            | Non-Success    | 50%  | 0%   | 0%   | 0%   | 0%   | 0%   |
|            | Withdrawal     | 0%   | 0%   | 0%   | 0%   | 0%   | 50%  |
|            | Total Percent  | 100% | 0%   | 0%   | 0%   | 0%   | 100% |
|            | Total Enrolled | 2    | 0    | 0    | 0    | 0    | 2    |
| Pacific Is | lander         |      |      |      |      |      |      |
|            | Success        | 80%  | 100% | 100% | 0%   | 100% | 50%  |
|            | Non-Success    | 20%  | 0%   | 0%   | 0%   | 0%   | 50%  |
|            | Withdrawal     | 0%   | 0%   | 0%   | 0%   | 0%   | 0%   |
|            | Total Percent  | 100% | 100% | 100% | 0%   | 100% | 100% |
|            | Total Enrolled | 5    | 1    | 2    | 0    | 2    | 2    |
| White      |                |      |      |      |      |      |      |
|            | Success        | 82%  | 50%  | 86%  | 100% | 95%  | 71%  |
|            | Non-Success    | 9%   | 25%  | 14%  | 0%   | 0%   | 0%   |
|            | Withdrawal     | 9%   | 25%  | 0%   | 0%   | 5%   | 29%  |
|            | Total Percent  | 100% | 100% | 100% | 100% | 100% | 100% |
|            | Total Enrolled | 22   | 12   | 21   | 6    | 19   | 7    |