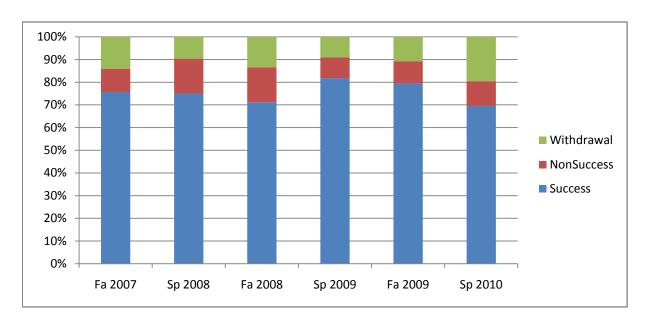

Chabot Success, Non-Success, and Withdrawal Rates By Semester Course: PSYC 6

|                | Fa 2007 | Sp 2008 | Fa 2008 | Sp 2009 | Fa 2009 | Sp 2010 |
|----------------|---------|---------|---------|---------|---------|---------|
| Success        | 76%     | 75%     | 71%     | 82%     | 79%     | 70%     |
| Non-Success    | 10%     | 15%     | 15%     | 9%      | 10%     | 11%     |
| Withdrawal     | 14%     | 10%     | 13%     | 9%      | 11%     | 20%     |
| Total Percent  | 100%    | 100%    | 100%    | 100%    | 100%    | 100%    |
| Total Enrolled | 107     | 52      | 97      | 44      | 112     | 46      |