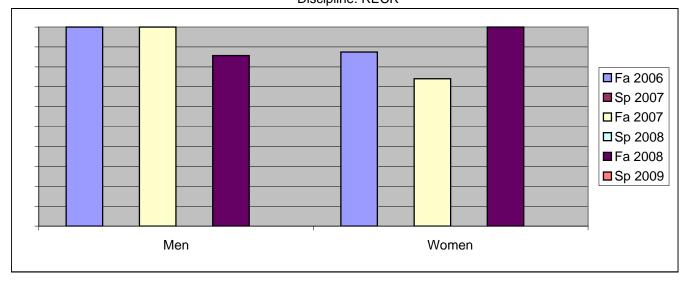

Chabot Success Rates By Gender and Semester Discipline: RECR

|                | Fa 2006 | Sp 2007 | Fa 2007 | Sp 2008 | Fa 2008 | Sp 2009 |
|----------------|---------|---------|---------|---------|---------|---------|
| Men            |         | •       |         | ·       |         | •       |
| Success        | 100%    | 0%      | 100%    | 0%      | 86%     | 0%      |
| Non-Success    | 0%      | 0%      | 0%      | 0%      | 14%     | 0%      |
| Withdrawal     | 0%      | 0%      | 0%      | 0%      | 0%      | 0%      |
| Total Percent  | 100%    | 0%      | 100%    | 0%      | 100%    | 0%      |
| Total Enrolled | 5       | 0       | 4       | 0       | 7       | 0       |
| Women          |         |         |         |         |         |         |
| Success        | 88%     | 0%      | 74%     | 0%      | 100%    | 0%      |
| Non-Success    | 8%      | 0%      | 7%      | 0%      | 0%      | 0%      |
| Withdrawal     | 4%      | 0%      | 19%     | 0%      | 0%      | 0%      |
| Total Percent  | 100%    | 0%      | 100%    | 0%      | 100%    | 0%      |
| Total Enrolled | 24      | 0       | 27      | 0       | 26      | 0       |