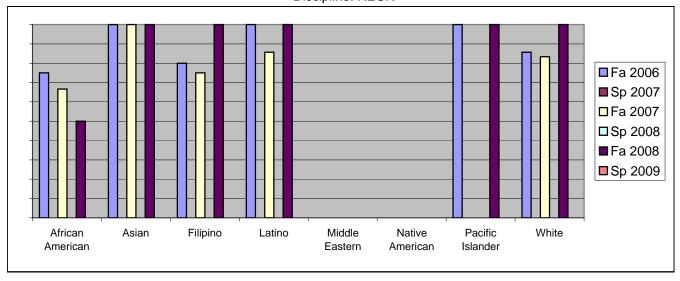

Chabot Success Rates By Ethnicity and Semester Discipline: RECR

|                |                | Fa 2006 | Sp 2007 | Fa 2007 | Sp 2008 | Fa 2008 | Sp 2009 |
|----------------|----------------|---------|---------|---------|---------|---------|---------|
| African A      | merican        |         |         |         |         |         |         |
|                | Success        | 75%     | 0%      | 67%     | 0%      | 50%     | 0%      |
|                | Non-Success    | 25%     | 0%      | 33%     | 0%      | 50%     | 0%      |
|                | Withdrawal     | 0%      | 0%      | 0%      | 0%      | 0%      | 0%      |
|                | Total Percent  | 100%    | 0%      | 100%    | 0%      | 100%    | 0%      |
|                | Total Enrolled | 4       | 0       | 3       | 0       | 2       | 0       |
| Asian          |                |         |         |         |         |         |         |
|                | Success        | 100%    | 0%      | 100%    | 0%      | 100%    | 0%      |
|                | Non-Success    | 0%      | 0%      | 0%      | 0%      | 0%      | 0%      |
|                | Withdrawal     | 0%      | 0%      | 0%      | 0%      | 0%      | 0%      |
|                | Total Percent  | 100%    | 0%      | 100%    | 0%      | 100%    | 0%      |
|                | Total Enrolled | 6       | 0       | 3       | 0       | 6       | 0       |
| Filipino       |                |         |         |         |         |         |         |
|                | Success        | 80%     | 0%      | 75%     | 0%      | 100%    | 0%      |
|                | Non-Success    | 20%     | 0%      | 0%      | 0%      | 0%      | 0%      |
|                | Withdrawal     | 0%      | 0%      | 25%     | 0%      | 0%      | 0%      |
|                | Total Percent  | 100%    | 0%      | 100%    | 0%      | 100%    | 0%      |
|                | Total Enrolled | 5       | 0       | 8       | 0       | 9       | 0       |
| Latino         |                |         |         |         |         |         |         |
|                | Success        | 100%    | 0%      | 86%     | 0%      | 100%    | 0%      |
|                | Non-Success    | 0%      | 0%      | 0%      | 0%      | 0%      | 0%      |
|                | Withdrawal     | 0%      | 0%      | 14%     | 0%      | 0%      | 0%      |
|                | Total Percent  | 100%    | 0%      | 100%    | 0%      | 100%    | 0%      |
|                | Total Enrolled | 5       | 0       | 7       | 0       | 2       | 0       |
| Middle Eastern |                |         |         |         |         |         |         |
|                | Success        | 0%      |         |         |         |         | 0%      |
|                | Non-Success    | 0%      |         |         | 0%      | 0%      | 0%      |
|                | Withdrawal     | 0%      | 0%      | 0%      | 0%      | 0%      | 0%      |

|                 | Total Percent  | 0%   | 0% | 0%   | 0% | 0%   | 0% |
|-----------------|----------------|------|----|------|----|------|----|
|                 | Total Enrolled | 0    | 0  | 0    | 0  | 0    | 0  |
| Native American |                |      |    |      |    |      |    |
|                 | Success        | 0%   | 0% | 0%   | 0% | 0%   | 0% |
|                 | Non-Success    | 0%   | 0% | 0%   | 0% | 0%   | 0% |
|                 | Withdrawal     | 0%   | 0% | 100% | 0% | 0%   | 0% |
|                 | Total Percent  | 0%   | 0% | 100% | 0% | 0%   | 0% |
|                 | Total Enrolled | 0    | 0  | 1    | 0  | 0    | 0  |
| Pacific Is      | lander         |      |    |      |    |      |    |
|                 | Success        | 100% | 0% | 0%   | 0% | 100% | 0% |
|                 | Non-Success    | 0%   | 0% | 0%   | 0% | 0%   | 0% |
|                 | Withdrawal     | 0%   | 0% | 0%   | 0% | 0%   | 0% |
|                 | Total Percent  | 100% | 0% | 0%   | 0% | 100% | 0% |
|                 | Total Enrolled | 2    | 0  | 0    | 0  | 2    | 0  |
| White           |                |      |    |      |    |      |    |
|                 | Success        | 86%  | 0% | 83%  | 0% | 100% | 0% |
|                 | Non-Success    | 0%   | 0% | 0%   | 0% | 0%   | 0% |
|                 | Withdrawal     | 14%  | 0% | 17%  | 0% | 0%   | 0% |
|                 | Total Percent  | 100% | 0% | 100% | 0% | 100% | 0% |
|                 | Total Enrolled | 7    | 0  | 6    | 0  | 10   | 0  |