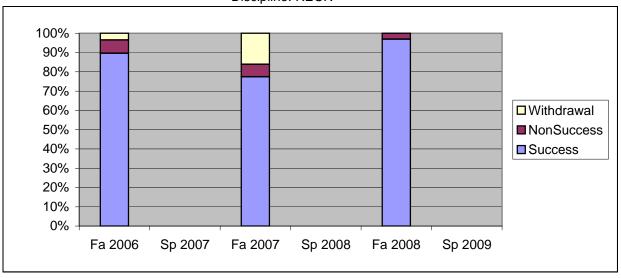

Chabot Success, Non-Success, and Withdrawal Rates By Semester Discipline: RECR

|                | Fa 2006 | Sp 2007 | Fa 2007 | Sp 2008 | Fa 2008 | Sp 2009 |
|----------------|---------|---------|---------|---------|---------|---------|
| Success        | 90%     | 0%      | 77%     | 0%      | 97%     | 0%      |
| Non-Success    | 7%      | 0%      | 6%      | 0%      | 3%      | 0%      |
| Withdrawal     | 3%      | 0%      | 16%     | 0%      | 0%      | 0%      |
| Total Percent  | 100%    | 0%      | 100%    | 0%      | 100%    | 0%      |
| Total Enrolled | 29      | 0       | 31      | 0       | 33      | 0       |