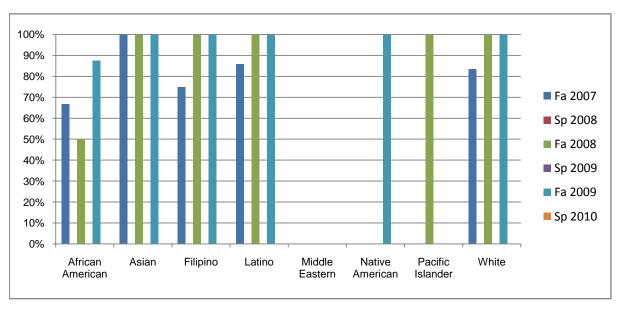

Chabot Success Rates By Ethnicity and Semester Discipline: RECR

|           |                | Fa 2007 | Sp 2008 | Fa 2008 | Sp 2009 | Fa 2009 | Sp 2010 |
|-----------|----------------|---------|---------|---------|---------|---------|---------|
| African A | American       |         |         |         |         |         |         |
|           | Success        | 67%     | 0%      | 50%     | 0%      | 88%     | 0%      |
|           | Non-Success    | 33%     | 0%      | 50%     | 0%      | 13%     | 0%      |
|           | Withdrawal     | 0%      | 0%      | 0%      | 0%      | 0%      | 0%      |
|           | Total Percent  | 100%    | 0%      | 100%    | 0%      | 100%    | 0%      |
|           | Total Enrolled | 3       | 0       | 2       | 0       | 8       | 0       |
| Asian     |                |         |         |         |         |         |         |
|           | Success        | 100%    | 0%      | 100%    | 0%      | 100%    | 0%      |
|           | Non-Success    | 0%      | 0%      | 0%      | 0%      | 0%      | 0%      |
|           | Withdrawal     | 0%      | 0%      | 0%      | 0%      | 0%      | 0%      |
|           | Total Percent  | 100%    | 0%      | 100%    | 0%      | 100%    | 0%      |
|           | Total Enrolled | 3       | 0       | 6       | 0       | 2       | 0       |
| Filipino  |                |         |         |         |         |         |         |
|           | Success        | 75%     | 0%      | 100%    | 0%      | 100%    | 0%      |
|           | Non-Success    | 0%      | 0%      | 0%      | 0%      | 0%      | 0%      |
|           | Withdrawal     | 25%     | 0%      | 0%      | 0%      | 0%      | 0%      |
|           | Total Percent  | 100%    | 0%      | 100%    | 0%      | 100%    | 0%      |
|           | Total Enrolled | 8       | 0       | 9       | 0       | 6       | 0       |
| Latino    |                |         |         |         |         |         |         |
|           | Success        | 86%     | 0%      | 100%    | 0%      | 100%    | 0%      |
|           | Non-Success    | 0%      | 0%      | 0%      | 0%      | 0%      | 0%      |
|           | Withdrawal     | 14%     | 0%      | 0%      | 0%      | 0%      | 0%      |
|           | Total Percent  | 100%    | 0%      | 100%    | 0%      | 100%    | 0%      |
|           | Total Enrolled | 7       | 0       | 2       | 0       | 5       | 0       |
| Middle E  | astern         |         |         |         |         |         |         |
|           | Success        | 0%      | 0%      | 0%      | 0%      | 0%      | 0%      |
|           | Non-Success    | 0%      | 0%      | 0%      | 0%      | 0%      | 0%      |
|           | Withdrawal     | 0%      | 0%      | 0%      | 0%      | 0%      | 0%      |
|           |                |         |         |         |         |         |         |

|            | Total Percent  | 0%   | 0% | 0%   | 0% | 0%   | 0% |
|------------|----------------|------|----|------|----|------|----|
|            | Total Enrolled | 0    | 0  | 0    | 0  | 0    | 0  |
| Native A   | merican        |      |    |      |    |      |    |
|            | Success        | 0%   | 0% | 0%   | 0% | 100% | 0% |
|            | Non-Success    | 0%   | 0% | 0%   | 0% | 0%   | 0% |
|            | Withdrawal     | 100% | 0% | 0%   | 0% | 0%   | 0% |
|            | Total Percent  | 100% | 0% | 0%   | 0% | 100% | 0% |
|            | Total Enrolled | 1    | 0  | 0    | 0  | 1    | 0  |
| Pacific Is | slander        |      |    |      |    |      |    |
|            | Success        | 0%   | 0% | 100% | 0% | 0%   | 0% |
|            | Non-Success    | 0%   | 0% | 0%   | 0% | 0%   | 0% |
|            | Withdrawal     | 0%   | 0% | 0%   | 0% | 0%   | 0% |
|            | Total Percent  | 0%   | 0% | 100% | 0% | 0%   | 0% |
|            | Total Enrolled | 0    | 0  | 2    | 0  | 0    | 0  |
| White      |                |      |    |      |    |      |    |
|            | Success        | 83%  | 0% | 100% | 0% | 100% | 0% |
|            | Non-Success    | 0%   | 0% | 0%   | 0% | 0%   | 0% |
|            | Withdrawal     | 17%  | 0% | 0%   | 0% | 0%   | 0% |
|            | Total Percent  | 100% | 0% | 100% | 0% | 100% | 0% |
|            | Total Enrolled | 6    | 0  | 10   | 0  | 7    | 0  |