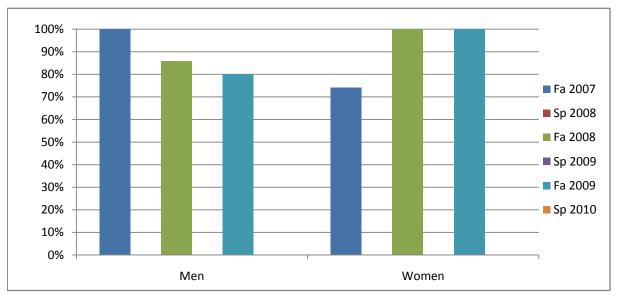

Chabot Success Rates By Gender and Semester Discipline: RECR

|                | Fa 2007 | Sp 2008 | Fa 2008 | Sp 2009 | Fa 2009 | Sp 2010 |
|----------------|---------|---------|---------|---------|---------|---------|
| Men            |         | •       |         | •       |         | •       |
| Success        | 100%    | 0%      | 86%     | 0%      | 80%     | 0%      |
| Non-Success    | 0%      | 0%      | 14%     | 0%      | 20%     | 0%      |
| Withdrawal     | 0%      | 0%      | 0%      | 0%      | 0%      | 0%      |
| Total Percent  | 100%    | 0%      | 100%    | 0%      | 100%    | 0%      |
| Total Enrolled | 4       | 0       | 7       | 0       | 5       | 0       |
| Women          |         |         |         |         |         |         |
| Success        | 74%     | 0%      | 100%    | 0%      | 100%    | 0%      |
| Non-Success    | 7%      | 0%      | 0%      | 0%      | 0%      | 0%      |
| Withdrawal     | 19%     | 0%      | 0%      | 0%      | 0%      | 0%      |
| Total Percent  | 100%    | 0%      | 100%    | 0%      | 100%    | 0%      |
| Total Enrolled | 27      | 0       | 26      | 0       | 22      | 0       |