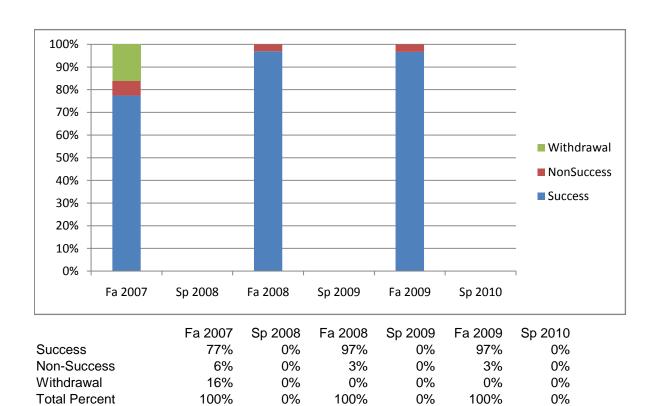

Chabot Success, Non-Success, and Withdrawal Rates By Semester Discipline: RECR

0

33

0

30

0

31

**Total Enrolled** 