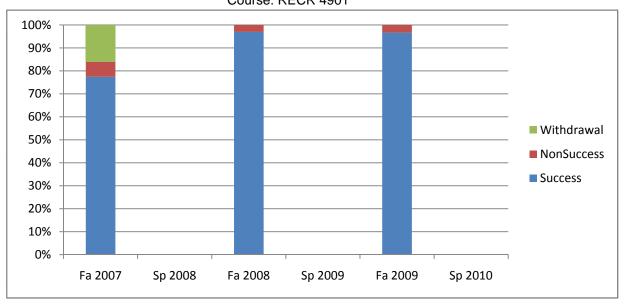

Chabot Success, Non-Success, and Withdrawal Rates By Semester Course: RECR 4901

|                | Fa 2007 | Sp 2008 | Fa 2008 | Sp 2009 | Fa 2009 | Sp 2010 |
|----------------|---------|---------|---------|---------|---------|---------|
| Success        | 77%     | 0%      | 97%     | 0%      | 97%     | 0%      |
| Non-Success    | 6%      | 0%      | 3%      | 0%      | 3%      | 0%      |
| Withdrawal     | 16%     | 0%      | 0%      | 0%      | 0%      | 0%      |
| Total Percent  | 100%    | 0%      | 100%    | 0%      | 100%    | 0%      |
| Total Enrolled | 31      | 0       | 33      | 0       | 30      | 0       |