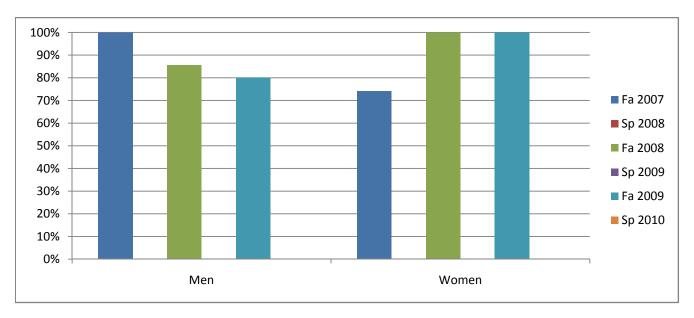

Chabot Success Rates By Gender and Semester Course: RECR 4901

|                | Fa 2007 | Sp 2008 | Fa 2008 | Sp 2009 | Fa 2009 | Sp 2010 |
|----------------|---------|---------|---------|---------|---------|---------|
| Men            |         |         |         |         |         |         |
| Success        | 100%    | 0%      | 86%     | 0%      | 80%     | 0%      |
| Non-Success    | 0%      | 0%      | 14%     | 0%      | 20%     | 0%      |
| Withdrawal     | 0%      | 0%      | 0%      | 0%      | 0%      | 0%      |
| Total Percent  | 100%    | 0%      | 100%    | 0%      | 100%    | 0%      |
| Total Enrolled | 4       | 0       | 7       | 0       | 5       | 0       |
| Women          |         |         |         |         |         |         |
| Success        | 74%     | 0%      | 100%    | 0%      | 100%    | 0%      |
| Non-Success    | 7%      | 0%      | 0%      | 0%      | 0%      | 0%      |
| Withdrawal     | 19%     | 0%      | 0%      | 0%      | 0%      | 0%      |
| Total Percent  | 100%    | 0%      | 100%    | 0%      | 100%    | 0%      |
| Total Enrolled | 27      | 0       | 26      | 0       | 22      | 0       |