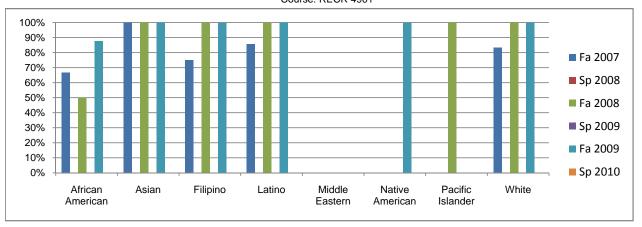

## Chabot Success Rates By Ethnicity and Semester Course: RECR 4901

|            |                | Fa 2007 | Sp 2008 | Fa 2008         | Sp 2009 | Fa 2009 | Sp 2010 |
|------------|----------------|---------|---------|-----------------|---------|---------|---------|
| African A  | merican        |         |         |                 |         |         |         |
|            | Success        | 67%     | 0%      | 50%             | 0%      | 88%     | 0%      |
|            | Non-Success    | 33%     | 0%      | 50%             | 0%      | 13%     | 0%      |
|            | Withdrawal     | 0%      | 0%      | 0%              | 0%      | 0%      | 0%      |
|            | Total Percent  | 100%    | 0%      | 100%            | 0%      | 100%    | 0%      |
|            | Total Enrolled | 3       | 0       | 2               | 0       | 8       | 0       |
| Asian      |                |         |         |                 |         |         |         |
|            | Success        | 100%    | 0%      | 100%            | 0%      | 100%    | 0%      |
|            | Non-Success    | 0%      | 0%      | 0%              | 0%      | 0%      | 0%      |
|            | Withdrawal     | 0%      | 0%      | 0%              | 0%      | 0%      | 0%      |
|            | Total Percent  | 100%    | 0%      | 100%            | 0%      | 100%    | 0%      |
|            | Total Enrolled | 3       | 0       | 6               | 0       | 2       | 0       |
| Filipino   |                |         |         |                 |         |         |         |
| -          | Success        | 75%     | 0%      | 100%            | 0%      | 100%    | 0%      |
|            | Non-Success    | 0%      | 0%      | 0%              | 0%      | 0%      | 0%      |
|            | Withdrawal     | 25%     | 0%      | 0%              | 0%      | 0%      | 0%      |
|            | Total Percent  | 100%    | 0%      | 100%            | 0%      | 100%    | 0%      |
|            | Total Enrolled | 8       | 0       | 9               | 0       | 6       | 0       |
| Latino     |                |         |         |                 |         |         |         |
|            | Success        | 86%     | 0%      | 100%            | 0%      | 100%    | 0%      |
|            | Non-Success    | 0%      | 0%      | 0%              | 0%      | 0%      | 0%      |
|            | Withdrawal     | 14%     | 0%      | 0%              | 0%      | 0%      | 0%      |
|            | Total Percent  | 100%    | 0%      | 100%            | 0%      | 100%    | 0%      |
|            | Total Enrolled | 7       | 0       | 2               | 0       | 5       | 0       |
| Middle Ea  |                | ,       | Ū       | _               | Ū       | 3       | Ū       |
| Middle Le  | Success        | 0%      | 0%      | 0%              | 0%      | 0%      | 0%      |
|            | Non-Success    | 0%      | 0%      | 0%              | 0%      | 0%      | 0%      |
|            | Withdrawal     | 0%      | 0%      | 0%              | 0%      | 0%      | 0%      |
|            | Total Percent  | 0%      | 0%      | 0%              | 0%      | 0%      | 0%      |
|            | Total Enrolled | 0       | 0%      | 0 %<br><b>0</b> | 0 %     | 0%      | 0 %     |
| Native An  |                | U       | U       | U               | U       | U       | U       |
| Native All | Success        | 0%      | 0%      | 0%              | 0%      | 100%    | 0%      |
|            |                |         |         |                 |         |         |         |
|            | Non-Success    | 0%      | 0%      | 0%              | 0%      | 0%      | 0%      |
|            | Withdrawal     | 100%    | 0%      | 0%              | 0%      | 0%      | 0%      |
|            | Total Percent  | 100%    | 0%      | 0%              | 0%      | 100%    | 0%      |
| B          | Total Enrolled | 1       | 0       | 0               | 0       | 1       | 0       |
| Pacific Is |                | 00/     | 00/     | 4000/           | 00/     | 00/     | 00/     |
|            | Success        | 0%      | 0%      | 100%            | 0%      | 0%      | 0%      |
|            | Non-Success    | 0%      | 0%      | 0%              | 0%      | 0%      | 0%      |
|            | Withdrawal     | 0%      | 0%      | 0%              | 0%      | 0%      | 0%      |
|            | Total Percent  | 0%      | 0%      | 100%            | 0%      | 0%      | 0%      |
|            | Total Enrolled | 0       | 0       | 2               | 0       | 0       | 0       |
| White      |                |         |         |                 |         |         |         |
|            | Success        | 83%     | 0%      | 100%            | 0%      | 100%    | 0%      |
|            | Non-Success    | 0%      | 0%      | 0%              | 0%      | 0%      | 0%      |
|            | Withdrawal     | 17%     | 0%      | 0%              | 0%      | 0%      | 0%      |
|            | Total Percent  | 100%    | 0%      | 100%            | 0%      | 100%    | 0%      |
|            | Total Enrolled | 6       | 0       | 10              | 0       | 7       | 0       |