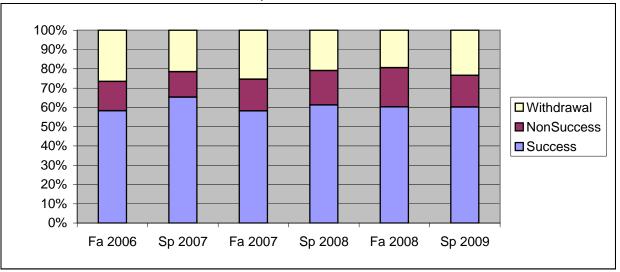

Chabot Success, Non-Success, and Withdrawal Rates By Semester Discipline: SOCI

|                | Fa 2006 | Sp 2007 | Fa 2007 | Sp 2008 | Fa 2008 | Sp 2009 |
|----------------|---------|---------|---------|---------|---------|---------|
| Success        | 58%     | 65%     | 58%     | 61%     | 60%     | 60%     |
| Non-Success    | 15%     | 13%     | 16%     | 18%     | 20%     | 16%     |
| Withdrawal     | 27%     | 22%     | 25%     | 21%     | 19%     | 23%     |
| Total Percent  | 100%    | 100%    | 100%    | 100%    | 100%    | 100%    |
| Total Enrolled | 856     | 850     | 913     | 1,065   | 1,006   | 958     |