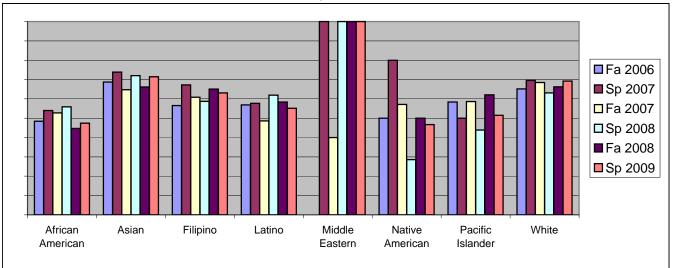

Chabot Success Rates By Ethnicity and Semester Discipline: SOCI

|                  |                | Fa 2006 | Sp 2007 | Fa 2007 | Sp 2008 | Fa 2008 | Sp 2009 |  |
|------------------|----------------|---------|---------|---------|---------|---------|---------|--|
| African American |                |         |         |         |         |         |         |  |
|                  | Success        | 48%     | 54%     | 53%     | 56%     | 45%     | 47%     |  |
|                  | Non-Success    | 20%     | 17%     |         |         |         |         |  |
|                  | Withdrawal     | 32%     | 29%     | 32%     | 24%     | 22%     | 30%     |  |
|                  | Total Percent  | 100%    | 100%    | 100%    | 100%    | 100%    | 100%    |  |
|                  | Total Enrolled | 157     | 126     | 167     | 197     | 179     | 215     |  |
| Asian            |                |         |         |         |         |         |         |  |
|                  | Success        | 69%     | 74%     | 65%     | 72%     | 66%     | 71%     |  |
|                  | Non-Success    | 9%      | 11%     | 15%     | 11%     | 14%     | 9%      |  |
|                  | Withdrawal     | 22%     | 15%     | 20%     | 17%     | 20%     | 20%     |  |
|                  | Total Percent  | 100%    | 100%    | 100%    | 100%    | 100%    | 100%    |  |
|                  | Total Enrolled | 112     | 149     | 136     | 161     | 133     | 147     |  |
| Filipino         |                |         |         |         |         |         |         |  |
|                  | Success        | 57%     | 67%     | 61%     | 59%     | 65%     | 63%     |  |
|                  | Non-Success    | 18%     | 12%     | 18%     | 22%     | 21%     | 16%     |  |
|                  | Withdrawal     | 25%     | 21%     | 21%     | 19%     | 14%     | 20%     |  |
|                  | Total Percent  | 100%    | 100%    | 100%    | 100%    | 100%    | 100%    |  |
|                  | Total Enrolled | 138     | 113     | 120     | 138     | 123     | 122     |  |
| Latino           |                |         |         |         |         |         |         |  |
|                  | Success        | 57%     | 58%     | 49%     | 62%     | 58%     | 55%     |  |
|                  | Non-Success    | 17%     | 14%     | 15%     | 18%     | 21%     | 20%     |  |
|                  | Withdrawal     | 26%     | 29%     | 36%     | 20%     | 20%     | 25%     |  |
|                  | Total Percent  | 100%    | 100%    | 100%    | 100%    | 100%    | 100%    |  |
|                  | Total Enrolled | 190     | 175     | 214     | 265     | 274     | 205     |  |
| Middle Eastern   |                |         |         |         |         |         |         |  |
|                  | Success        | 0%      | 100%    | 40%     | 100%    | 100%    | 100%    |  |
|                  | Non-Success    | 0%      | 0%      | 20%     | 0%      | 0%      | 0%      |  |
|                  | Withdrawal     | 100%    | 0%      | 40%     | 0%      | 0%      | 0%      |  |
|                  | Total Percent  | 100%    | 100%    | 100%    | 100%    | 100%    | 100%    |  |
|                  | Total Enrolled | 1       | 1       | 5       | 1       | 1       | 1       |  |
| Native American  |                |         |         |         |         |         |         |  |
|                  | Success        | 50%     | 80%     | 57%     | 29%     | 50%     | 47%     |  |
|                  | Non-Success    | 33%     | 0%      | 14%     | 43%     | 30%     | 27%     |  |
|                  | Withdrawal     | 17%     | 20%     | 29%     | 29%     | 20%     | 27%     |  |
|                  |                |         |         |         |         |         |         |  |

|            | Total Percent  | 100% | 100% | 100% | 100% | 100% | 100% |
|------------|----------------|------|------|------|------|------|------|
|            | Total Enrolled | 6    | 5    | 7    | 7    | 10   | 15   |
| Pacific Is | ander          |      |      |      |      |      |      |
|            | Success        | 58%  | 50%  | 59%  | 44%  | 62%  | 52%  |
|            | Non-Success    | 17%  | 25%  | 31%  | 29%  | 17%  | 24%  |
|            | Withdrawal     | 25%  | 25%  | 10%  | 27%  | 21%  | 24%  |
|            | Total Percent  | 100% | 100% | 100% | 100% | 100% | 100% |
|            | Total Enrolled | 24   | 32   | 29   | 41   | 29   | 33   |
| White      |                |      |      |      |      |      |      |
|            | Success        | 65%  | 70%  | 68%  | 63%  | 66%  | 69%  |
|            | Non-Success    | 10%  | 12%  | 13%  | 14%  | 14%  | 11%  |
|            | Withdrawal     | 25%  | 18%  | 19%  | 23%  | 20%  | 20%  |
|            | Total Percent  | 100% | 100% | 100% | 100% | 100% | 100% |
|            | Total Enrolled | 158  | 164  | 149  | 157  | 166  | 130  |