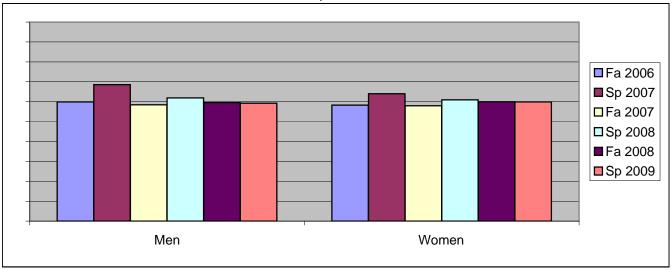

## Chabot Success Rates By Gender and Semester Discipline: SOCI

|                | Fa 2006 | Sp 2007 | Fa 2007 | Sp 2008 | Fa 2008 | Sp 2009 |
|----------------|---------|---------|---------|---------|---------|---------|
| Men            |         |         |         |         |         |         |
| Success        | 60%     | 69%     | 58%     | 62%     | 60%     | 59%     |
| Non-Success    | 15%     | 16%     | 18%     | 19%     | 25%     | 18%     |
| Withdrawal     | 25%     | 16%     | 24%     | 19%     | 16%     | 23%     |
| Total Percent  | 100%    | 100%    | 100%    | 100%    | 100%    | 100%    |
| Total Enrolled | 252     | 264     | 284     | 320     | 309     | 277     |
| Women          |         |         |         |         |         |         |
| Success        | 58%     | 64%     | 58%     | 61%     | 60%     | 60%     |
| Non-Success    | 15%     | 12%     | 15%     | 17%     | 19%     | 16%     |
| Withdrawal     | 27%     | 24%     | 27%     | 22%     | 21%     | 24%     |
| Total Percent  | 100%    | 100%    | 100%    | 100%    | 100%    | 100%    |
| Total Enrolled | 587     | 572     | 609     | 719     | 677     | 661     |